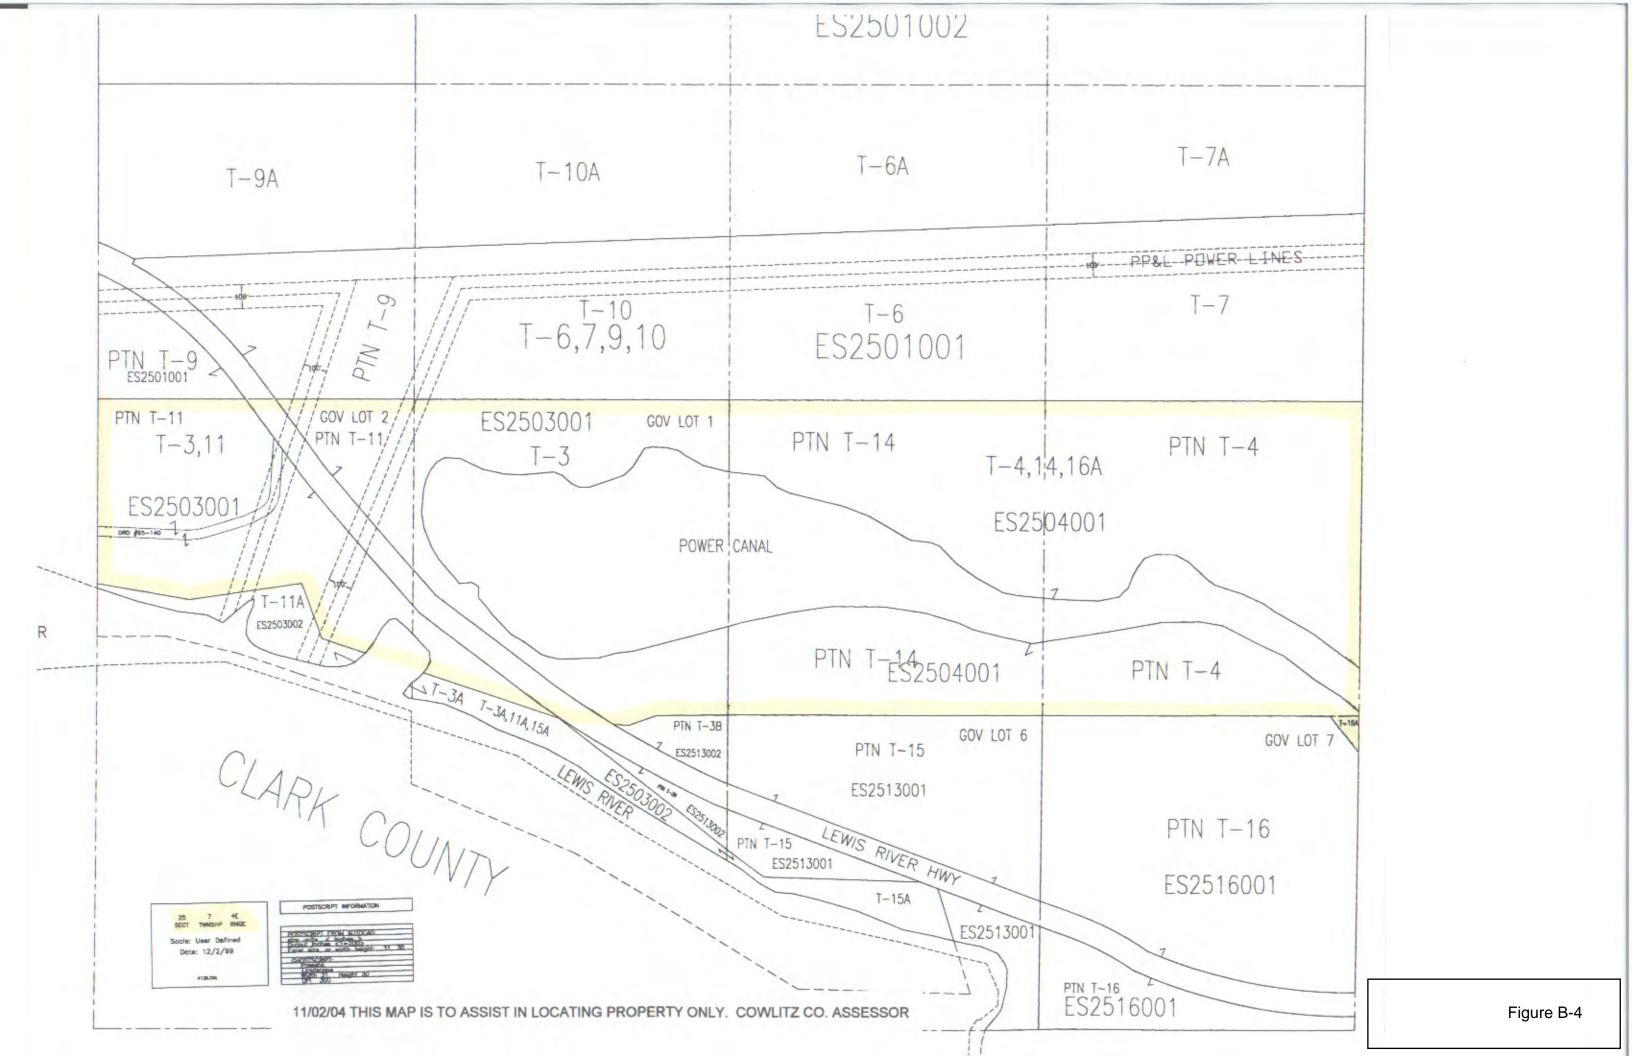

## EXHIBIT B: COWLITZ PUD'S WILDLIFE HABITAT MANAGEMENT PLAN LANDS

Cowlitz PUD shall manage all of the property listed in Table B-1, as illustrated on aerial photographs included herein as Figures B-1 and B-5, and as shown on the tax lot maps included herein as Figures B-2 through B-4 and B-6 through B-7, under its Wildlife Habitat Management Plan (WHMP) except those portions of the properties covered by the project works and related structures listed in Table B-2 and illustrated as polygon on Figure B-1.

**Table B-1.** Cowlitz PUD-owned property related to Swift No. 2

| Township-Range-                      | County   | Acres   | Parcel Number      | Description                  |                                     |
|--------------------------------------|----------|---------|--------------------|------------------------------|-------------------------------------|
| Section                              |          |         |                    |                              |                                     |
| T7, R5E, Section 21                  | Skamania | 189.31  | 070521000100       |                              |                                     |
|                                      |          |         | 070521000101       | Devil's Backbone             |                                     |
| T7, R5E, Section 27                  | Skamania | 6.64    | 070527000200       | Wildlife Lands               |                                     |
|                                      | Subtotal | 195.95  |                    |                              |                                     |
| T7, R5E, Section 21                  | Skamania | 81.60   | 070521000101       | Devil's Backbone             |                                     |
| T7, R5E, Section 21                  | Skamania | 6.19    | 070521000100       | Conservation                 |                                     |
|                                      | Subtotal | 87.79   |                    | Covenant                     | Withi<br>Swift No.<br>Bour          |
| T7, R5E, Section 28                  | Skamania | 1.36    | Taxed under Parcel |                              | ift]<br>B                           |
|                                      |          |         | 070529000300       |                              | ith<br>No                           |
| T7, R5E, Section 29                  | Skamania | 45.64   | 070529000300       | Swift No. 2<br>Project Lands | Within the t No. 2 Project Boundary |
| T7, R5E, Section 30                  | Skamania | 182.75  | 070530000400       |                              |                                     |
| T7, R4E, Section 25                  | Cowlitz  | 69.30   | ES2503001          |                              |                                     |
| T7, R4E, Section 25                  | Cowlitz  | 80.41   | ES2504001          |                              |                                     |
|                                      | Subtotal | 379.46  |                    |                              |                                     |
|                                      |          |         |                    |                              |                                     |
| Total Acres Owned                    |          | 663.20  |                    |                              |                                     |
| Total Acres Occupied by Project      |          | -138.00 | _                  |                              |                                     |
| Works Table B-2                      |          |         |                    |                              |                                     |
| <b>Total Acres Managed under the</b> |          | 525.20  |                    |                              |                                     |
| WHMP                                 |          |         |                    |                              |                                     |