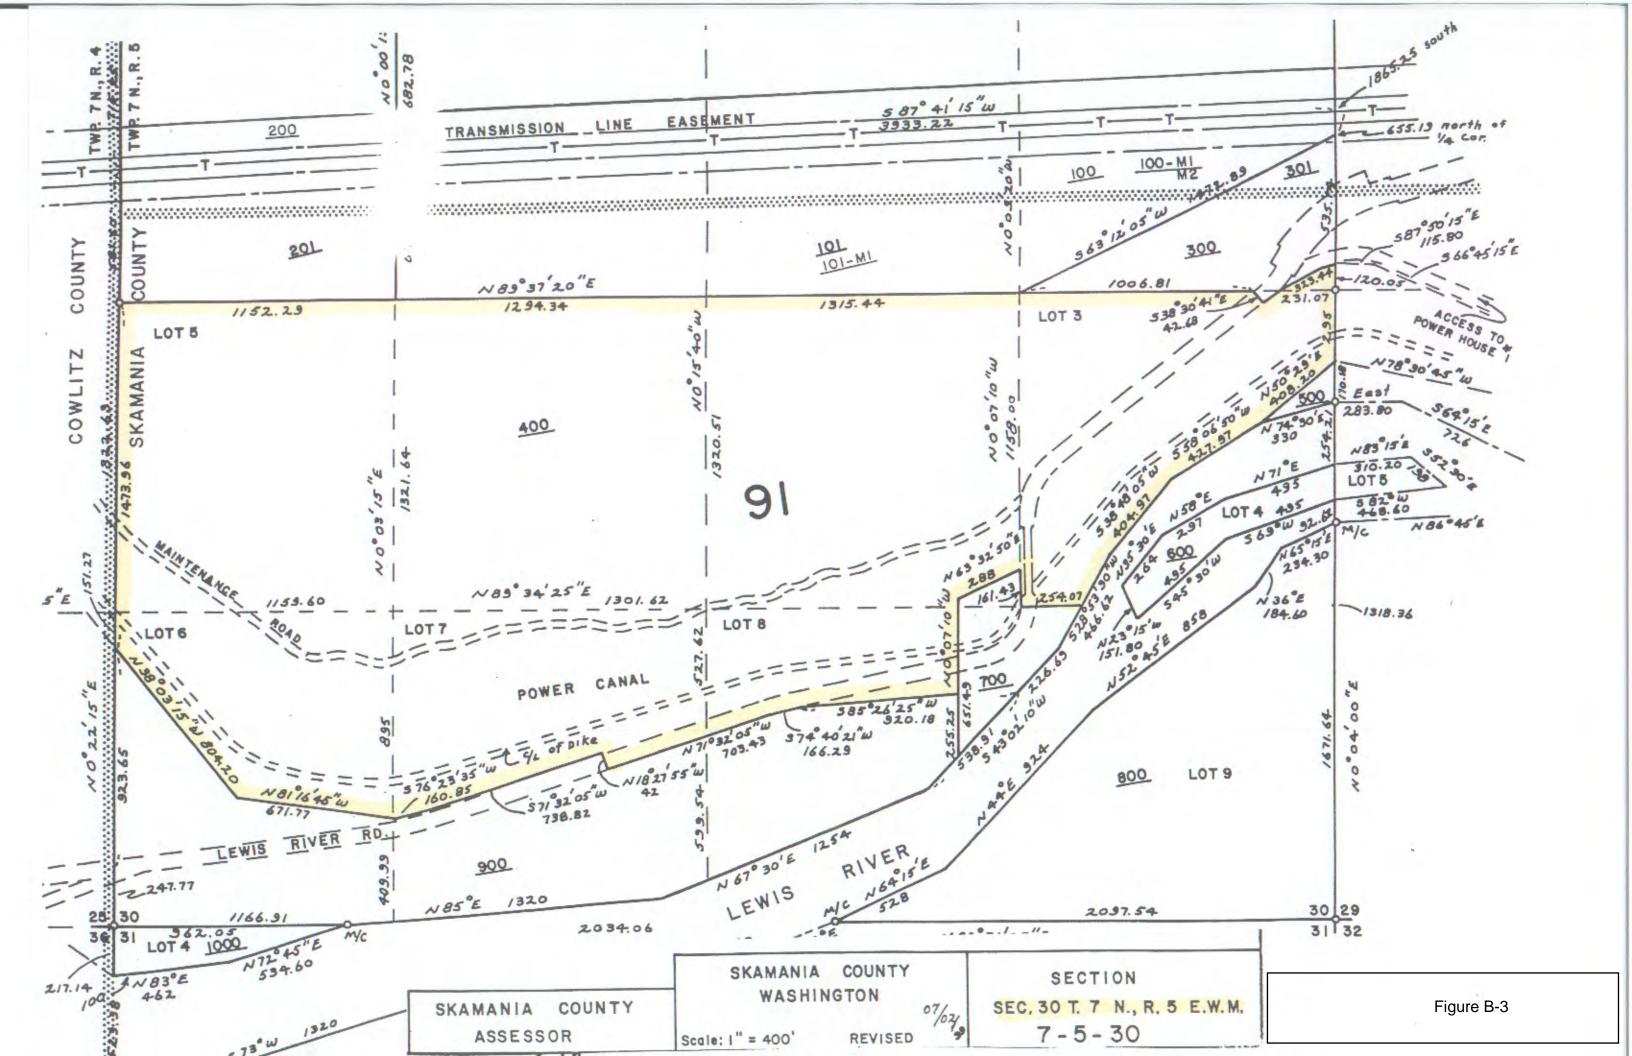

## EXHIBIT B: COWLITZ PUD'S WILDLIFE HABITAT MANAGEMENT PLAN LANDS

Cowlitz PUD shall manage all of the property listed in Table B-1, as illustrated on aerial photographs included herein as Figures B-1 and B-5, and as shown on the tax lot maps included herein as Figures B-2 through B-4 and B-6 through B-7, under its Wildlife Habitat Management Plan (WHMP) except those portions of the properties covered by the project works and related structures listed in Table B-2 and illustrated as polygon on Figure B-1.

**Table B-1.** Cowlitz PUD-owned property related to Swift No. 2

| Township-Range-                      | County   | Acres   | Parcel Number      | Description                  |                                     |
|--------------------------------------|----------|---------|--------------------|------------------------------|-------------------------------------|
| Section                              |          |         |                    |                              |                                     |
| T7, R5E, Section 21                  | Skamania | 189.31  | 070521000100       |                              |                                     |
|                                      |          |         | 070521000101       | Devil's Backbone             |                                     |
| T7, R5E, Section 27                  | Skamania | 6.64    | 070527000200       | Wildlife Lands               |                                     |
|                                      | Subtotal | 195.95  |                    |                              |                                     |
| T7, R5E, Section 21                  | Skamania | 81.60   | 070521000101       | Devil's Backbone             |                                     |
| T7, R5E, Section 21                  | Skamania | 6.19    | 070521000100       | Conservation                 |                                     |
|                                      | Subtotal | 87.79   |                    | Covenant                     | Withi<br>Swift No.<br>Bour          |
| T7, R5E, Section 28                  | Skamania | 1.36    | Taxed under Parcel |                              | ift]<br>B                           |
|                                      |          |         | 070529000300       |                              | ith<br>No                           |
| T7, R5E, Section 29                  | Skamania | 45.64   | 070529000300       | Swift No. 2<br>Project Lands | Within the t No. 2 Project Boundary |
| T7, R5E, Section 30                  | Skamania | 182.75  | 070530000400       |                              |                                     |
| T7, R4E, Section 25                  | Cowlitz  | 69.30   | ES2503001          |                              |                                     |
| T7, R4E, Section 25                  | Cowlitz  | 80.41   | ES2504001          |                              |                                     |
|                                      | Subtotal | 379.46  |                    |                              |                                     |
|                                      |          |         |                    |                              |                                     |
| Total Acres Owned                    |          | 663.20  |                    |                              |                                     |
| Total Acres Occupied by Project      |          | -138.00 | _                  |                              |                                     |
| Works Table B-2                      |          |         |                    |                              |                                     |
| <b>Total Acres Managed under the</b> |          | 525.20  |                    |                              |                                     |
| WHMP                                 |          |         |                    |                              |                                     |