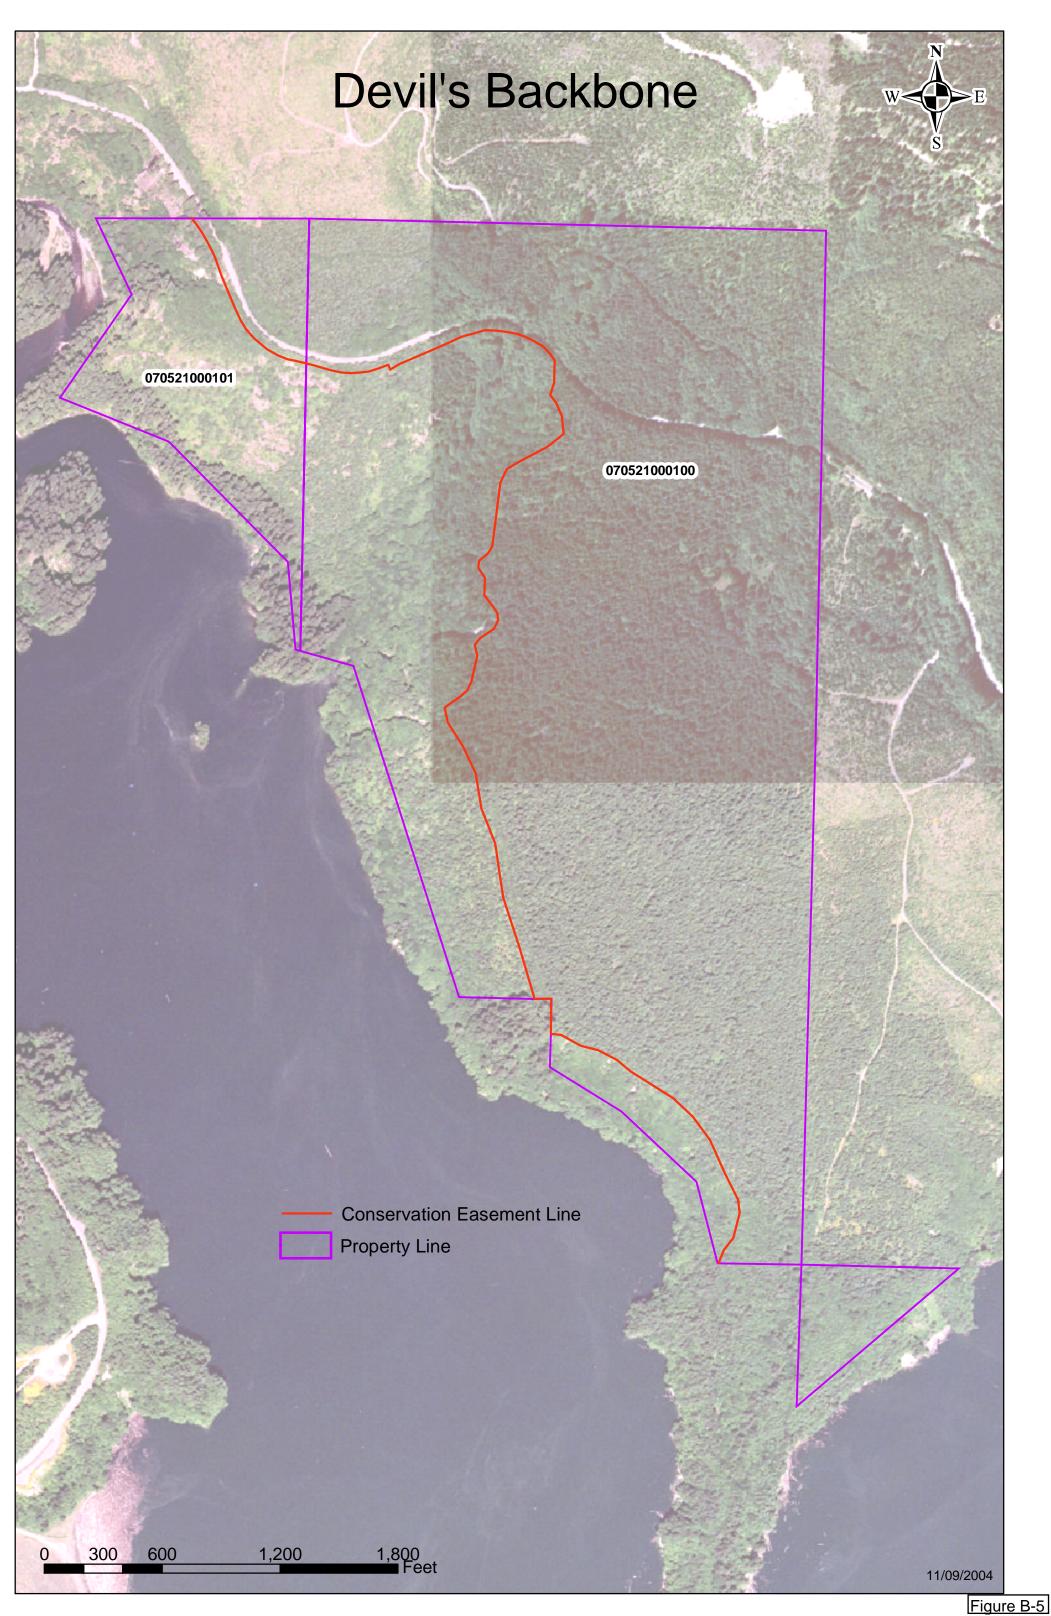

## EXHIBIT B: COWLITZ PUD'S WILDLIFE HABITAT MANAGEMENT PLAN LANDS

Cowlitz PUD shall manage all of the property listed in Table B-1, as illustrated on aerial photographs included herein as Figures B-1 and B-5, and as shown on the tax lot maps included herein as Figures B-2 through B-4 and B-6 through B-7, under its Wildlife Habitat Management Plan (WHMP) except those portions of the properties covered by the project works and related structures listed in Table B-2 and illustrated as polygon on Figure B-1.

**Table B-1.** Cowlitz PUD-owned property related to Swift No. 2

| Township-Range-                      | County   | Acres   | Parcel Number      | Description                  |                                     |
|--------------------------------------|----------|---------|--------------------|------------------------------|-------------------------------------|
| Section                              |          |         |                    |                              |                                     |
| T7, R5E, Section 21                  | Skamania | 189.31  | 070521000100       |                              |                                     |
|                                      |          |         | 070521000101       | Devil's Backbone             |                                     |
| T7, R5E, Section 27                  | Skamania | 6.64    | 070527000200       | Wildlife Lands               |                                     |
|                                      | Subtotal | 195.95  |                    |                              |                                     |
| T7, R5E, Section 21                  | Skamania | 81.60   | 070521000101       | Devil's Backbone             |                                     |
| T7, R5E, Section 21                  | Skamania | 6.19    | 070521000100       | Conservation                 |                                     |
|                                      | Subtotal | 87.79   |                    | Covenant                     | Withi<br>Swift No.<br>Bour          |
| T7, R5E, Section 28                  | Skamania | 1.36    | Taxed under Parcel |                              | ift]<br>B                           |
|                                      |          |         | 070529000300       |                              | ith<br>No                           |
| T7, R5E, Section 29                  | Skamania | 45.64   | 070529000300       | Swift No. 2<br>Project Lands | Within the t No. 2 Project Boundary |
| T7, R5E, Section 30                  | Skamania | 182.75  | 070530000400       |                              |                                     |
| T7, R4E, Section 25                  | Cowlitz  | 69.30   | ES2503001          |                              |                                     |
| T7, R4E, Section 25                  | Cowlitz  | 80.41   | ES2504001          |                              |                                     |
|                                      | Subtotal | 379.46  |                    |                              |                                     |
|                                      |          |         |                    |                              |                                     |
| Total Acres Owned                    |          | 663.20  |                    |                              |                                     |
| Total Acres Occupied by Project      |          | -138.00 | _                  |                              |                                     |
| Works Table B-2                      |          |         |                    |                              |                                     |
| <b>Total Acres Managed under the</b> |          | 525.20  |                    |                              |                                     |
| WHMP                                 |          |         |                    |                              |                                     |