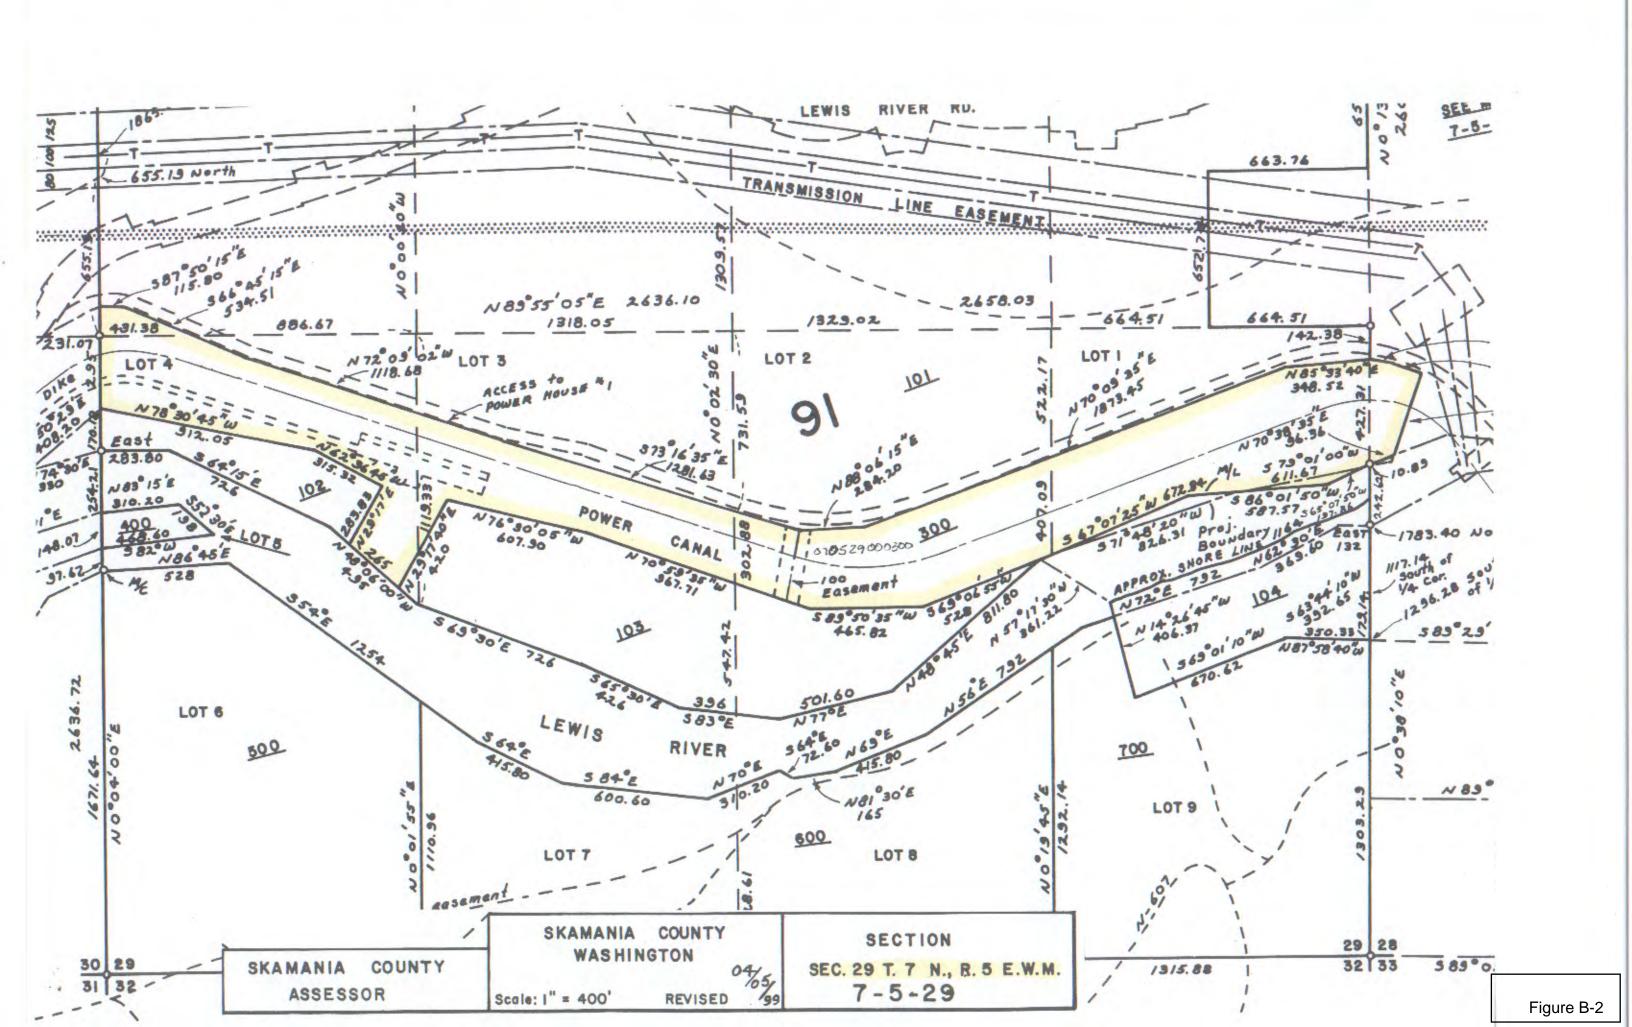

## EXHIBIT B: COWLITZ PUD'S WILDLIFE HABITAT MANAGEMENT PLAN LANDS

Cowlitz PUD shall manage all of the property listed in Table B-1, as illustrated on aerial photographs included herein as Figures B-1 and B-5, and as shown on the tax lot maps included herein as Figures B-2 through B-4 and B-6 through B-7, under its Wildlife Habitat Management Plan (WHMP) except those portions of the properties covered by the project works and related structures listed in Table B-2 and illustrated as polygon on Figure B-1.

**Table B-1.** Cowlitz PUD-owned property related to Swift No. 2

| Township-Range-                      | County   | Acres   | Parcel Number      | Description                  |                                     |
|--------------------------------------|----------|---------|--------------------|------------------------------|-------------------------------------|
| Section                              |          |         |                    |                              |                                     |
| T7, R5E, Section 21                  | Skamania | 189.31  | 070521000100       |                              |                                     |
|                                      |          |         | 070521000101       | Devil's Backbone             |                                     |
| T7, R5E, Section 27                  | Skamania | 6.64    | 070527000200       | Wildlife Lands               |                                     |
|                                      | Subtotal | 195.95  |                    |                              |                                     |
| T7, R5E, Section 21                  | Skamania | 81.60   | 070521000101       | Devil's Backbone             |                                     |
| T7, R5E, Section 21                  | Skamania | 6.19    | 070521000100       | Conservation                 |                                     |
|                                      | Subtotal | 87.79   |                    | Covenant                     | Withi<br>Swift No.<br>Bour          |
| T7, R5E, Section 28                  | Skamania | 1.36    | Taxed under Parcel |                              | ift]<br>B                           |
|                                      |          |         | 070529000300       |                              | ith<br>No                           |
| T7, R5E, Section 29                  | Skamania | 45.64   | 070529000300       | Swift No. 2<br>Project Lands | Within the t No. 2 Project Boundary |
| T7, R5E, Section 30                  | Skamania | 182.75  | 070530000400       |                              |                                     |
| T7, R4E, Section 25                  | Cowlitz  | 69.30   | ES2503001          |                              |                                     |
| T7, R4E, Section 25                  | Cowlitz  | 80.41   | ES2504001          |                              |                                     |
|                                      | Subtotal | 379.46  |                    |                              |                                     |
|                                      |          |         |                    |                              |                                     |
| Total Acres Owned                    |          | 663.20  |                    |                              |                                     |
| Total Acres Occupied by Project      |          | -138.00 | _                  |                              |                                     |
| Works Table B-2                      |          |         |                    |                              |                                     |
| <b>Total Acres Managed under the</b> |          | 525.20  |                    |                              |                                     |
| WHMP                                 |          |         |                    |                              |                                     |