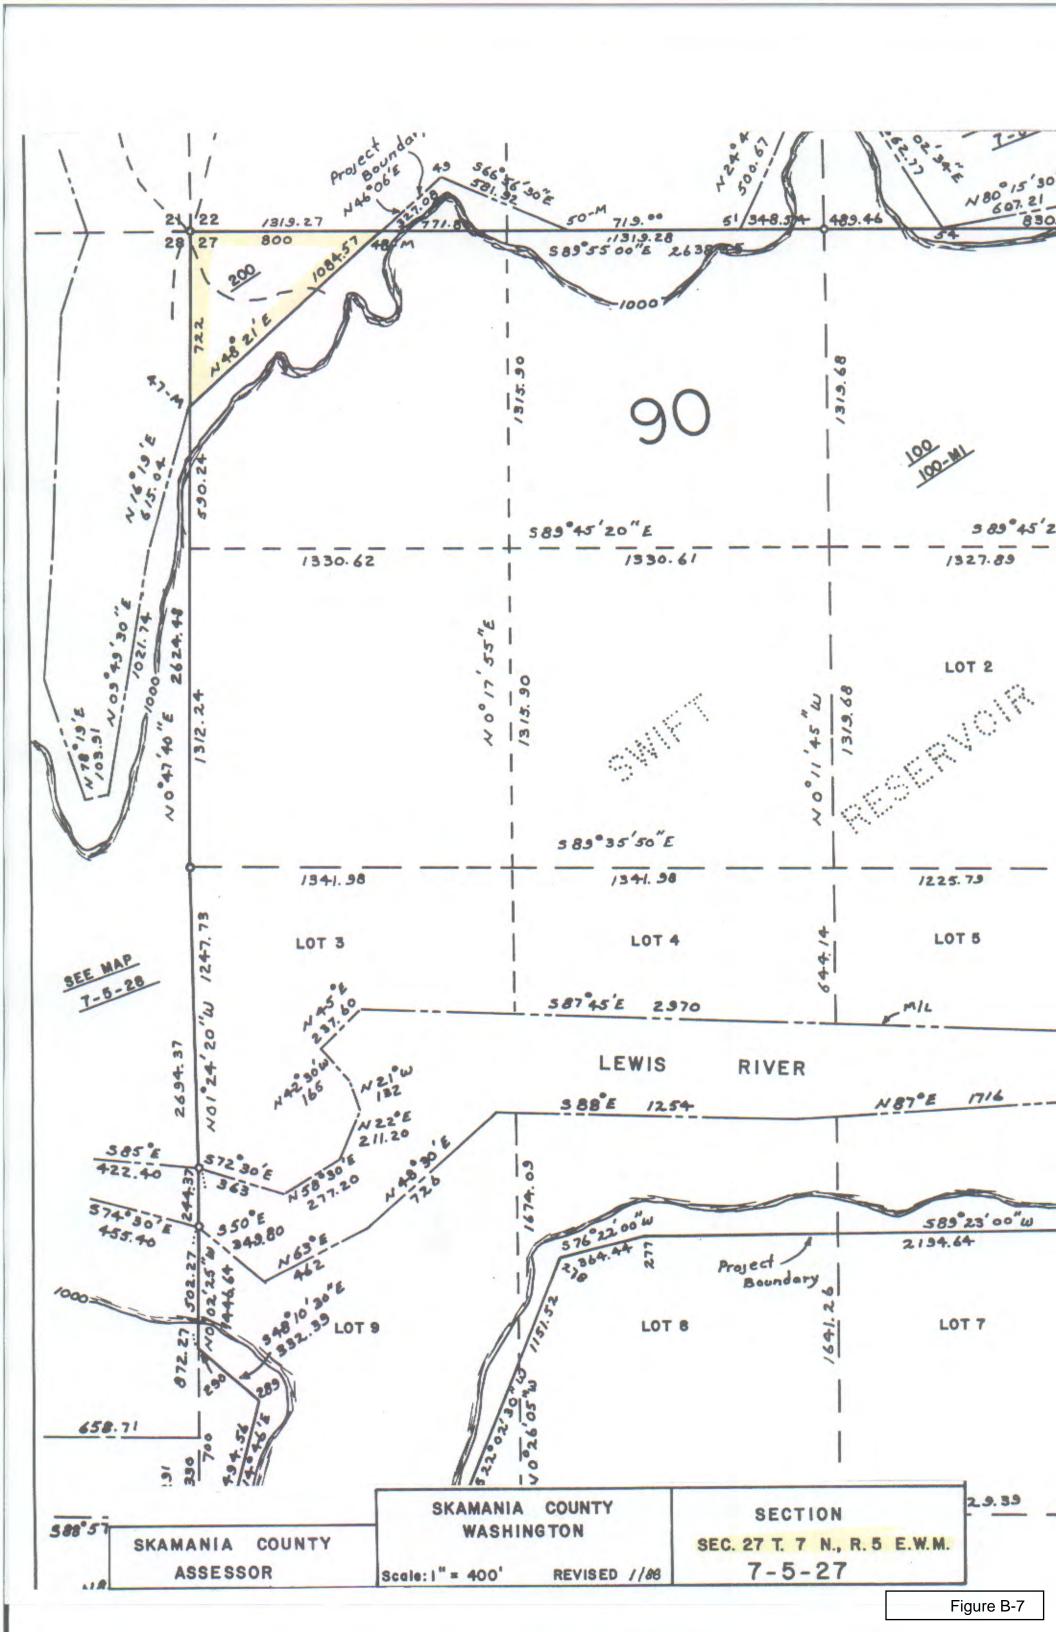

## EXHIBIT B: COWLITZ PUD'S WILDLIFE HABITAT MANAGEMENT PLAN LANDS

Cowlitz PUD shall manage all of the property listed in Table B-1, as illustrated on aerial photographs included herein as Figures B-1 and B-5, and as shown on the tax lot maps included herein as Figures B-2 through B-4 and B-6 through B-7, under its Wildlife Habitat Management Plan (WHMP) except those portions of the properties covered by the project works and related structures listed in Table B-2 and illustrated as polygon on Figure B-1.

**Table B-1.** Cowlitz PUD-owned property related to Swift No. 2

| Township-Range-                      | County   | Acres   | Parcel Number      | Description                  |                                     |
|--------------------------------------|----------|---------|--------------------|------------------------------|-------------------------------------|
| Section                              |          |         |                    |                              |                                     |
| T7, R5E, Section 21                  | Skamania | 189.31  | 070521000100       |                              |                                     |
|                                      |          |         | 070521000101       | Devil's Backbone             |                                     |
| T7, R5E, Section 27                  | Skamania | 6.64    | 070527000200       | Wildlife Lands               |                                     |
|                                      | Subtotal | 195.95  |                    |                              |                                     |
| T7, R5E, Section 21                  | Skamania | 81.60   | 070521000101       | Devil's Backbone             |                                     |
| T7, R5E, Section 21                  | Skamania | 6.19    | 070521000100       | Conservation                 |                                     |
|                                      | Subtotal | 87.79   |                    | Covenant                     | Withi<br>Swift No.<br>Bour          |
| T7, R5E, Section 28                  | Skamania | 1.36    | Taxed under Parcel |                              | ift]<br>B                           |
|                                      |          |         | 070529000300       |                              | ith<br>No                           |
| T7, R5E, Section 29                  | Skamania | 45.64   | 070529000300       | Swift No. 2<br>Project Lands | Within the t No. 2 Project Boundary |
| T7, R5E, Section 30                  | Skamania | 182.75  | 070530000400       |                              |                                     |
| T7, R4E, Section 25                  | Cowlitz  | 69.30   | ES2503001          |                              |                                     |
| T7, R4E, Section 25                  | Cowlitz  | 80.41   | ES2504001          |                              |                                     |
|                                      | Subtotal | 379.46  |                    |                              |                                     |
|                                      |          |         |                    |                              |                                     |
| Total Acres Owned                    |          | 663.20  |                    |                              |                                     |
| Total Acres Occupied by Project      |          | -138.00 | _                  |                              |                                     |
| Works Table B-2                      |          |         |                    |                              |                                     |
| <b>Total Acres Managed under the</b> |          | 525.20  |                    |                              |                                     |
| WHMP                                 |          |         |                    |                              |                                     |