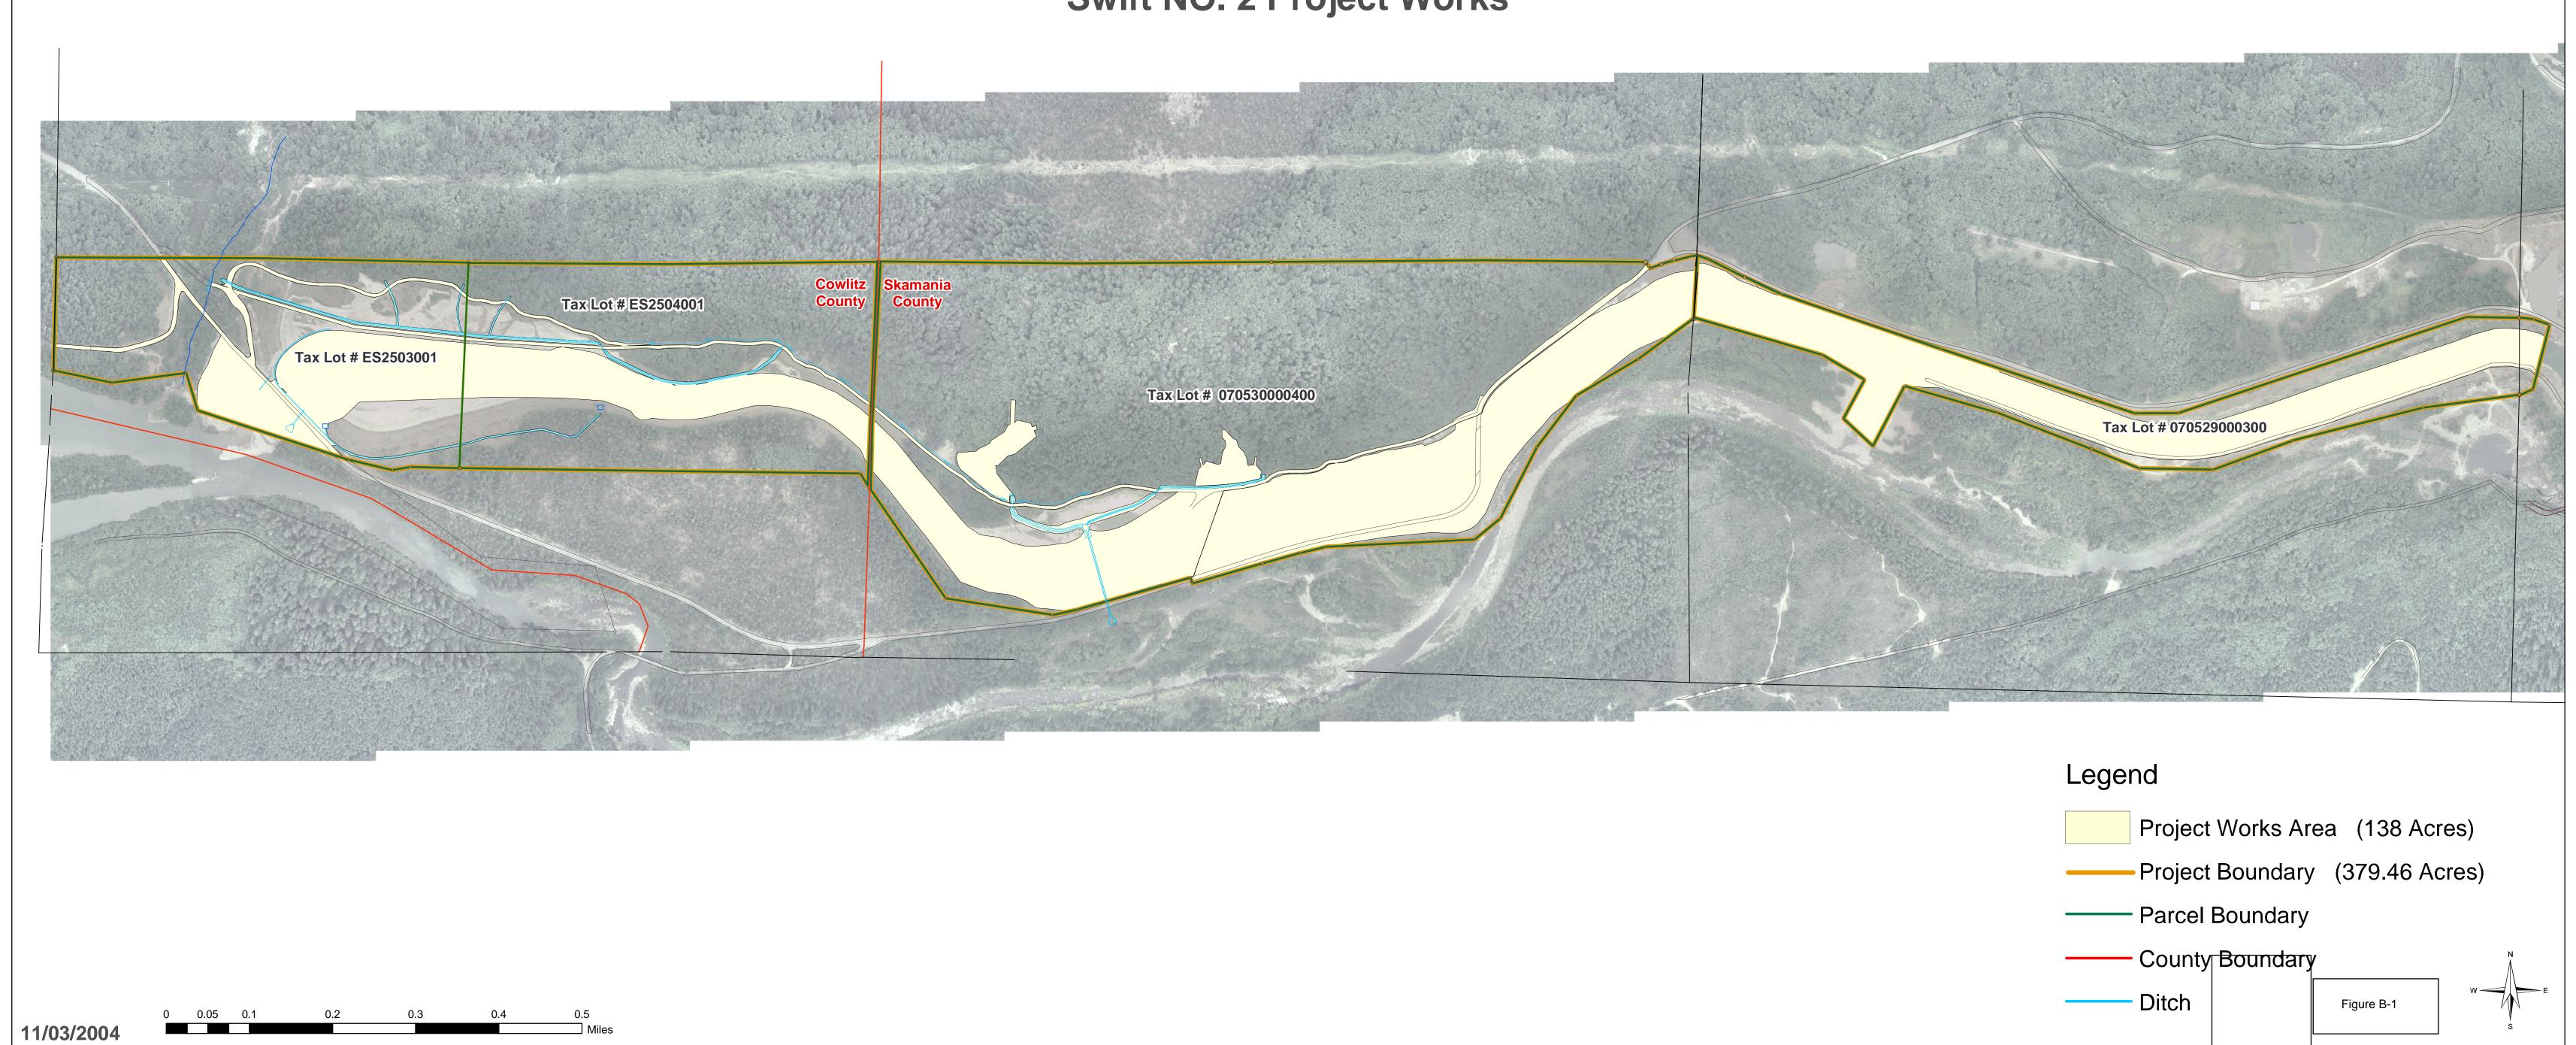

## EXHIBIT B: COWLITZ PUD'S WILDLIFE HABITAT MANAGEMENT PLAN LANDS

Cowlitz PUD shall manage all of the property listed in Table B-1, as illustrated on aerial photographs included herein as Figures B-1 and B-5, and as shown on the tax lot maps included herein as Figures B-2 through B-4 and B-6 through B-7, under its Wildlife Habitat Management Plan (WHMP) except those portions of the properties covered by the project works and related structures listed in Table B-2 and illustrated as polygon on Figure B-1.

**Table B-1.** Cowlitz PUD-owned property related to Swift No. 2

| Township-Range-                      | County   | Acres   | Parcel Number      | Description                  |                                     |
|--------------------------------------|----------|---------|--------------------|------------------------------|-------------------------------------|
| Section                              |          |         |                    |                              |                                     |
| T7, R5E, Section 21                  | Skamania | 189.31  | 070521000100       |                              |                                     |
|                                      |          |         | 070521000101       | Devil's Backbone             |                                     |
| T7, R5E, Section 27                  | Skamania | 6.64    | 070527000200       | Wildlife Lands               |                                     |
|                                      | Subtotal | 195.95  |                    |                              |                                     |
| T7, R5E, Section 21                  | Skamania | 81.60   | 070521000101       | Devil's Backbone             |                                     |
| T7, R5E, Section 21                  | Skamania | 6.19    | 070521000100       | Conservation                 |                                     |
|                                      | Subtotal | 87.79   |                    | Covenant                     | Withi<br>Swift No.<br>Bour          |
| T7, R5E, Section 28                  | Skamania | 1.36    | Taxed under Parcel |                              | ift]<br>B                           |
|                                      |          |         | 070529000300       |                              | ith<br>No                           |
| T7, R5E, Section 29                  | Skamania | 45.64   | 070529000300       | Swift No. 2<br>Project Lands | Within the t No. 2 Project Boundary |
| T7, R5E, Section 30                  | Skamania | 182.75  | 070530000400       |                              |                                     |
| T7, R4E, Section 25                  | Cowlitz  | 69.30   | ES2503001          |                              |                                     |
| T7, R4E, Section 25                  | Cowlitz  | 80.41   | ES2504001          |                              |                                     |
|                                      | Subtotal | 379.46  |                    |                              |                                     |
|                                      |          |         |                    |                              |                                     |
| Total Acres Owned                    |          | 663.20  |                    |                              |                                     |
| Total Acres Occupied by Project      |          | -138.00 | _                  |                              |                                     |
| Works Table B-2                      |          |         |                    |                              |                                     |
| <b>Total Acres Managed under the</b> |          | 525.20  |                    |                              |                                     |
| WHMP                                 |          |         |                    |                              |                                     |

**Table B-2.** Swift No. 2 Project Works

| Powerhouse, tailrace and associated works                                               |       |
|-----------------------------------------------------------------------------------------|-------|
| Substation and associated works                                                         | 138   |
| Canal including, intake structure and associated works, embankments, maintenance roads, | Acres |
| drainage systems                                                                        | Acres |
| Check-structure and wasteway                                                            |       |
| Bank fishing facility and parking lot                                                   |       |

Lewis River Hydroelectric Projects Settlement Agreement

**SWIFT NO. 2 PROJECT WORKS** 