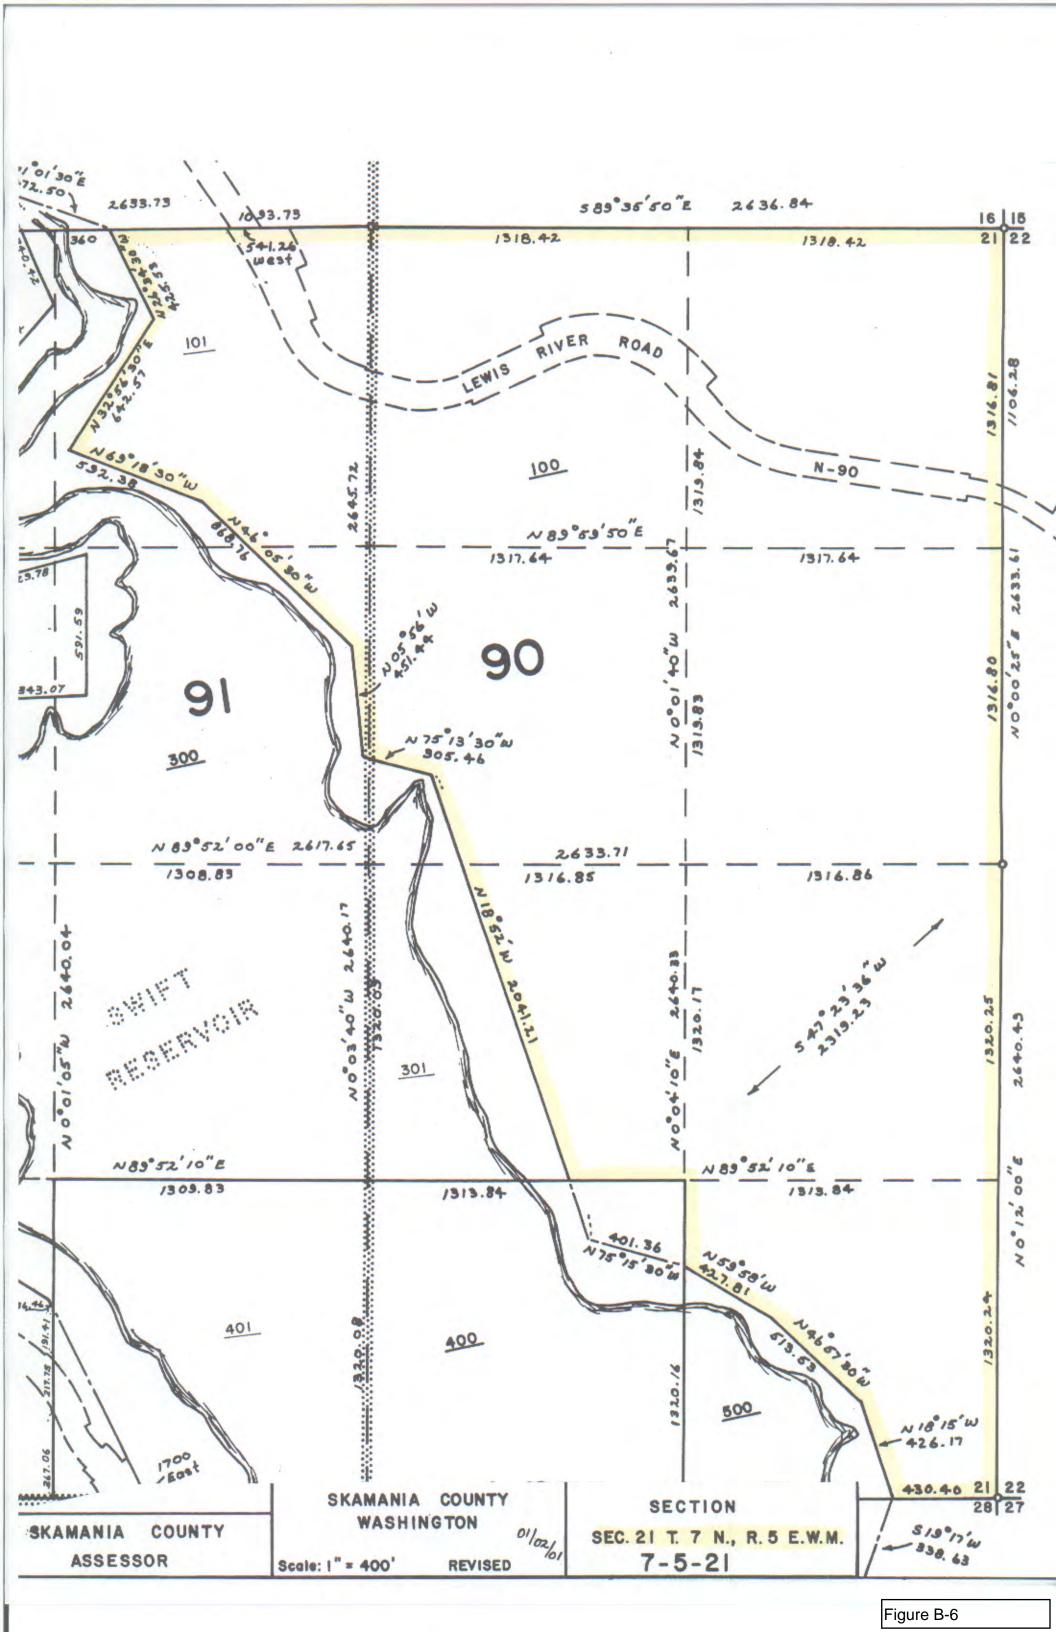

## EXHIBIT B: COWLITZ PUD'S WILDLIFE HABITAT MANAGEMENT PLAN LANDS

Cowlitz PUD shall manage all of the property listed in Table B-1, as illustrated on aerial photographs included herein as Figures B-1 and B-5, and as shown on the tax lot maps included herein as Figures B-2 through B-4 and B-6 through B-7, under its Wildlife Habitat Management Plan (WHMP) except those portions of the properties covered by the project works and related structures listed in Table B-2 and illustrated as polygon on Figure B-1.

**Table B-1.** Cowlitz PUD-owned property related to Swift No. 2

| Township-Range-                      | County   | Acres   | Parcel Number      | Description                  |                                     |
|--------------------------------------|----------|---------|--------------------|------------------------------|-------------------------------------|
| Section                              |          |         |                    |                              |                                     |
| T7, R5E, Section 21                  | Skamania | 189.31  | 070521000100       |                              |                                     |
|                                      |          |         | 070521000101       | Devil's Backbone             |                                     |
| T7, R5E, Section 27                  | Skamania | 6.64    | 070527000200       | Wildlife Lands               |                                     |
|                                      | Subtotal | 195.95  |                    |                              |                                     |
| T7, R5E, Section 21                  | Skamania | 81.60   | 070521000101       | Devil's Backbone             |                                     |
| T7, R5E, Section 21                  | Skamania | 6.19    | 070521000100       | Conservation                 |                                     |
|                                      | Subtotal | 87.79   |                    | Covenant                     | Withi<br>Swift No.<br>Bour          |
| T7, R5E, Section 28                  | Skamania | 1.36    | Taxed under Parcel |                              | ift]<br>B                           |
|                                      |          |         | 070529000300       |                              | ith<br>No                           |
| T7, R5E, Section 29                  | Skamania | 45.64   | 070529000300       | Swift No. 2<br>Project Lands | Within the t No. 2 Project Boundary |
| T7, R5E, Section 30                  | Skamania | 182.75  | 070530000400       |                              |                                     |
| T7, R4E, Section 25                  | Cowlitz  | 69.30   | ES2503001          |                              |                                     |
| T7, R4E, Section 25                  | Cowlitz  | 80.41   | ES2504001          |                              |                                     |
|                                      | Subtotal | 379.46  |                    |                              |                                     |
|                                      |          |         |                    |                              |                                     |
| Total Acres Owned                    |          | 663.20  |                    |                              |                                     |
| Total Acres Occupied by Project      |          | -138.00 | _                  |                              |                                     |
| Works Table B-2                      |          |         |                    |                              |                                     |
| <b>Total Acres Managed under the</b> |          | 525.20  |                    |                              |                                     |
| WHMP                                 |          |         |                    |                              |                                     |