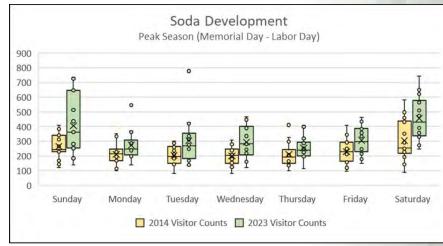

### Soda

|                                      | 2014   | 2023   | Difference | Percentage |  |  |
|--------------------------------------|--------|--------|------------|------------|--|--|
| Peak Season<br>Visitors              | 23,639 | 33,145 | 9,507      | + 40%      |  |  |
| Weekend<br>Average (Non-<br>Holiday) | 559    | 855    | 296        | + 53%      |  |  |
| Weekend<br>Average<br>(Holiday)      | 878    | 1,202  | 324        | + 37%      |  |  |