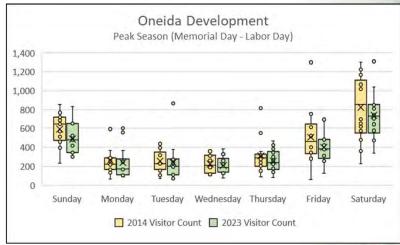

#### • Oneida

- Maple Grove Campground (BLM)\*
- Day Use Area
- Narrows Put-In
- Redpoint Campground (BLM)
- Oneida Narrows Take-Out\*

# Oneida

|                                      | 2011   | 2022   | D:CC       |            |
|--------------------------------------|--------|--------|------------|------------|
|                                      | 2014   | 2023   | Difference | Percentage |
| Peak Season<br>Visitors              | 43,443 | 37,264 | - 6,179    | - 14%      |
| Weekend<br>Average (Non-<br>Holiday) | 1,398  | 1,234  | - 164      | - 12%      |
| Weekend<br>Average<br>(Holiday)      | 2,236  | 1,446  | - 790      | - 35%      |