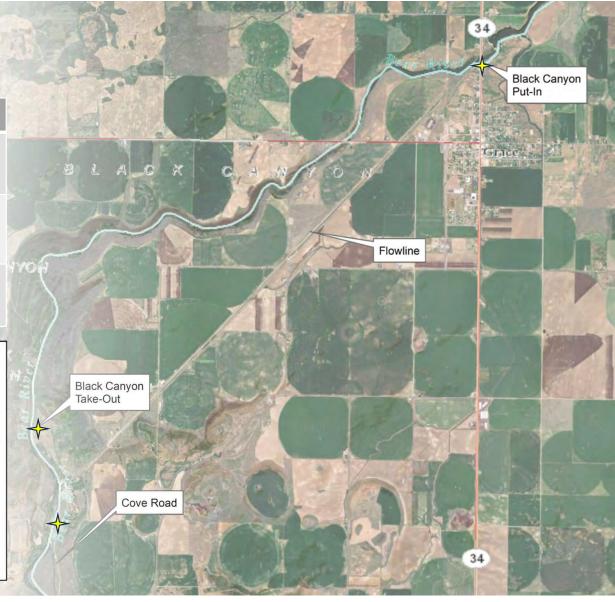

#### Grace

- Black Canyon Boater Put-In\*
- Black Canyon Boater Take-Out\*
- Cove Road (fishing access)\*