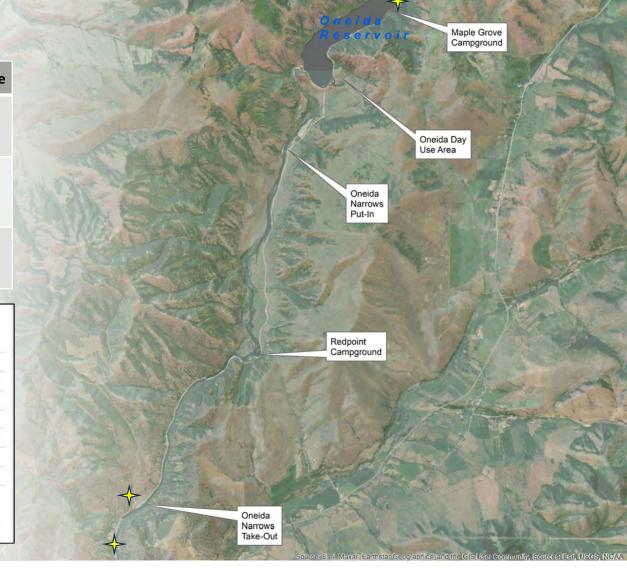

#### • Oneida

- Maple Grove Campground (BLM)\*
- Day Use Area
- Narrows Put-In
- Redpoint Campground (BLM)
- Oneida Narrows Take-Out\*