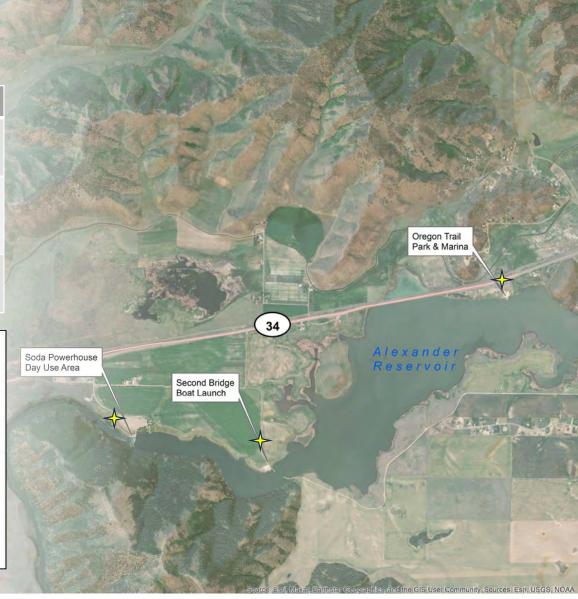

#### Soda

- Oregon Trail Park and Marina\*
- Second Bridge Boat Launch\*
- Soda Powerhouse Day Use Area\*