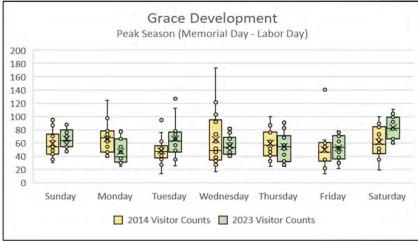

#### Grace

- Black Canyon Boater Put-In\*
- Black Canyon Boater Take-Out\*
- Cove Road (fishing access)\*

### Grace

|                                      | 2014  | 2023  | Difference | Percentage |  |
|--------------------------------------|-------|-------|------------|------------|--|
| Peak Season<br>Visitors              | 5,989 | 6,192 | 204        | + 3%       |  |
| Weekend<br>Average (Non-<br>Holiday) | 115   | 147   | 33         | + 28%      |  |
| Weekend<br>Average<br>(Holiday)      | 215   | 213   | -2         | - 1%       |  |
|                                      |       |       |            |            |  |