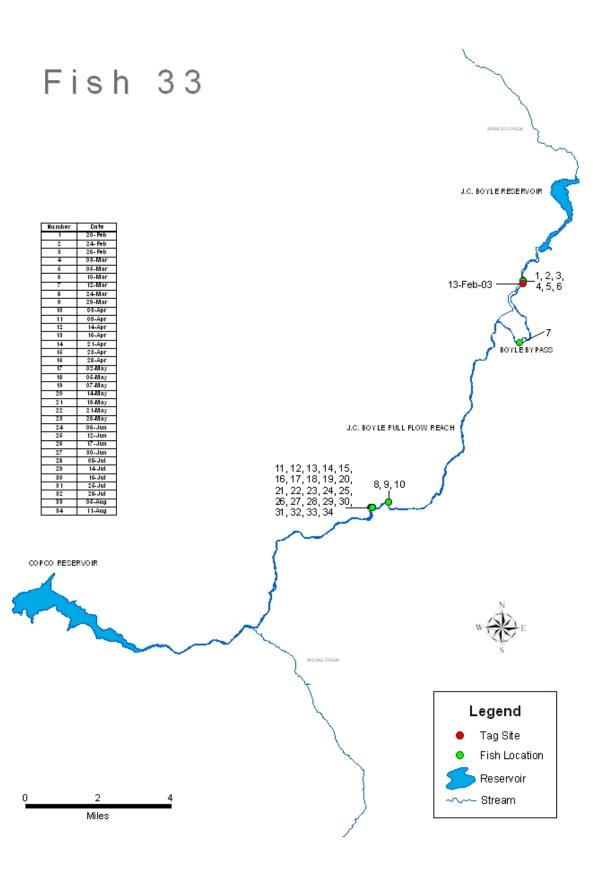

# PLOTS DISPLAYING INDIVIDUAL DETECTION HISTORY OF RADIO-TAGGED RAINBOW TROUT IN THE J.C. BOYLE DEVELOPMENT AREA, FEBRUARY TO SEPTEMBER 2003

| Appendix 5C. Each of the following 42 plots displays the individual detection history of a radio-tagged rainbow trout in the J.C. Boyle Projects area from February to September 2003. |  |  |  |  |  |  |  |
|----------------------------------------------------------------------------------------------------------------------------------------------------------------------------------------|--|--|--|--|--|--|--|
|                                                                                                                                                                                        |  |  |  |  |  |  |  |
|                                                                                                                                                                                        |  |  |  |  |  |  |  |
|                                                                                                                                                                                        |  |  |  |  |  |  |  |
|                                                                                                                                                                                        |  |  |  |  |  |  |  |
|                                                                                                                                                                                        |  |  |  |  |  |  |  |
|                                                                                                                                                                                        |  |  |  |  |  |  |  |
|                                                                                                                                                                                        |  |  |  |  |  |  |  |
|                                                                                                                                                                                        |  |  |  |  |  |  |  |
|                                                                                                                                                                                        |  |  |  |  |  |  |  |
|                                                                                                                                                                                        |  |  |  |  |  |  |  |
|                                                                                                                                                                                        |  |  |  |  |  |  |  |
|                                                                                                                                                                                        |  |  |  |  |  |  |  |
|                                                                                                                                                                                        |  |  |  |  |  |  |  |
|                                                                                                                                                                                        |  |  |  |  |  |  |  |
|                                                                                                                                                                                        |  |  |  |  |  |  |  |
|                                                                                                                                                                                        |  |  |  |  |  |  |  |
|                                                                                                                                                                                        |  |  |  |  |  |  |  |