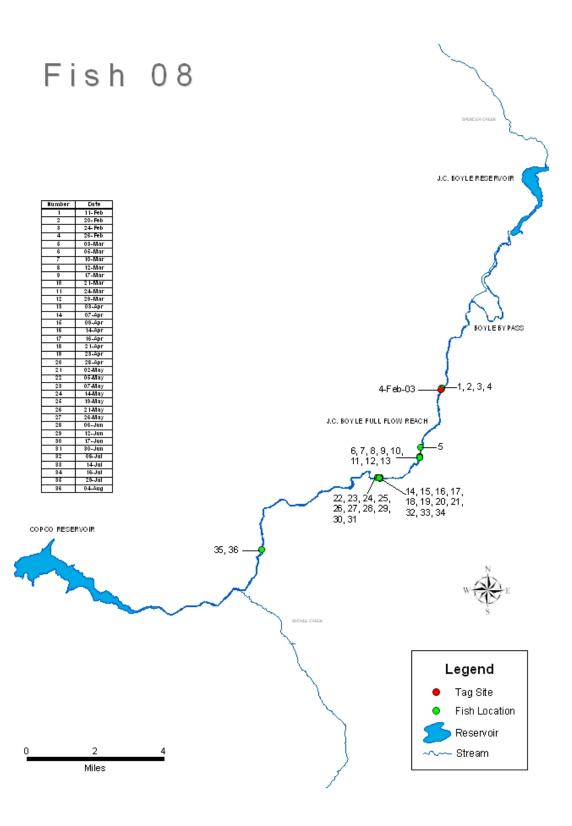

# PLOTS DISPLAYING INDIVIDUAL DETECTION HISTORY OF RADIO-TAGGED RAINBOW TROUT IN THE J.C. BOYLE DEVELOPMENT AREA, FEBRUARY TO SEPTEMBER 2003

| Appendix 5C. Each of the following 42 plots displays the individual detection history of a radio-tagged rainbow trout in the J.C. Boyle Projects area from February to September 2003. |  |  |  |  |  |  |  |
|----------------------------------------------------------------------------------------------------------------------------------------------------------------------------------------|--|--|--|--|--|--|--|
|                                                                                                                                                                                        |  |  |  |  |  |  |  |
|                                                                                                                                                                                        |  |  |  |  |  |  |  |
|                                                                                                                                                                                        |  |  |  |  |  |  |  |
|                                                                                                                                                                                        |  |  |  |  |  |  |  |
|                                                                                                                                                                                        |  |  |  |  |  |  |  |
|                                                                                                                                                                                        |  |  |  |  |  |  |  |
|                                                                                                                                                                                        |  |  |  |  |  |  |  |
|                                                                                                                                                                                        |  |  |  |  |  |  |  |
|                                                                                                                                                                                        |  |  |  |  |  |  |  |
|                                                                                                                                                                                        |  |  |  |  |  |  |  |
|                                                                                                                                                                                        |  |  |  |  |  |  |  |
|                                                                                                                                                                                        |  |  |  |  |  |  |  |
|                                                                                                                                                                                        |  |  |  |  |  |  |  |
|                                                                                                                                                                                        |  |  |  |  |  |  |  |
|                                                                                                                                                                                        |  |  |  |  |  |  |  |
|                                                                                                                                                                                        |  |  |  |  |  |  |  |
|                                                                                                                                                                                        |  |  |  |  |  |  |  |