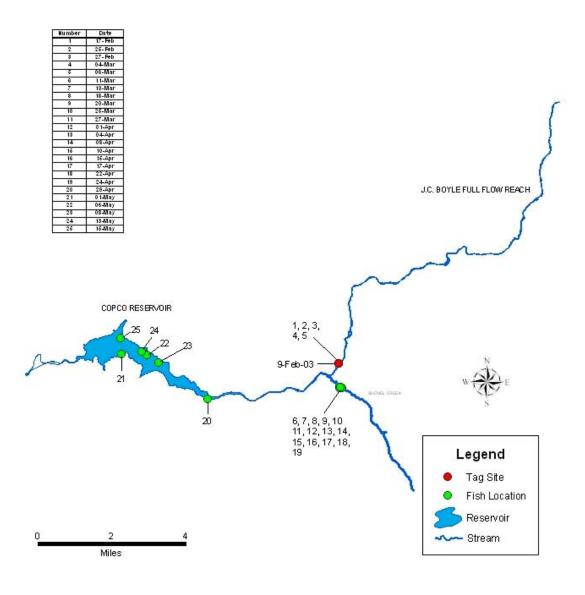

#### **APPENDIX 5C**

# PLOTS DISPLAYING INDIVIDUAL DETECTION HISTORY OF RADIO-TAGGED RAINBOW TROUT IN THE J.C. BOYLE DEVELOPMENT AREA, FEBRUARY TO SEPTEMBER 2003

| Appendix 5C. Each of the following 42 plots displays the individual detection history of a radio-tagged rainbow trout in the J.C. Boyle Projects area from February to September 2003. |  |  |  |  |  |  |  |
|----------------------------------------------------------------------------------------------------------------------------------------------------------------------------------------|--|--|--|--|--|--|--|
|                                                                                                                                                                                        |  |  |  |  |  |  |  |
|                                                                                                                                                                                        |  |  |  |  |  |  |  |
|                                                                                                                                                                                        |  |  |  |  |  |  |  |
|                                                                                                                                                                                        |  |  |  |  |  |  |  |
|                                                                                                                                                                                        |  |  |  |  |  |  |  |
|                                                                                                                                                                                        |  |  |  |  |  |  |  |
|                                                                                                                                                                                        |  |  |  |  |  |  |  |
|                                                                                                                                                                                        |  |  |  |  |  |  |  |
|                                                                                                                                                                                        |  |  |  |  |  |  |  |
|                                                                                                                                                                                        |  |  |  |  |  |  |  |
|                                                                                                                                                                                        |  |  |  |  |  |  |  |
|                                                                                                                                                                                        |  |  |  |  |  |  |  |
|                                                                                                                                                                                        |  |  |  |  |  |  |  |
|                                                                                                                                                                                        |  |  |  |  |  |  |  |
|                                                                                                                                                                                        |  |  |  |  |  |  |  |
|                                                                                                                                                                                        |  |  |  |  |  |  |  |
|                                                                                                                                                                                        |  |  |  |  |  |  |  |