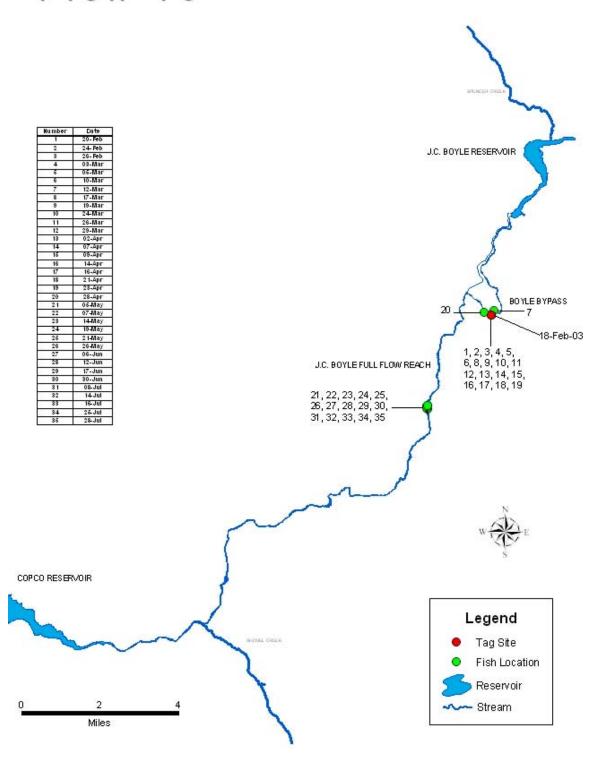

# PLOTS DISPLAYING INDIVIDUAL DETECTION HISTORY OF RADIO-TAGGED RAINBOW TROUT IN THE J.C. BOYLE DEVELOPMENT AREA, FEBRUARY TO SEPTEMBER 2003

| Appendix 5C. Each of the following 42 plots displays the individual detection history of a radio-tagged rainbow trout in the J.C. Boyle Projects area from February to September 2003. |  |  |  |  |  |  |  |
|----------------------------------------------------------------------------------------------------------------------------------------------------------------------------------------|--|--|--|--|--|--|--|
|                                                                                                                                                                                        |  |  |  |  |  |  |  |
|                                                                                                                                                                                        |  |  |  |  |  |  |  |
|                                                                                                                                                                                        |  |  |  |  |  |  |  |
|                                                                                                                                                                                        |  |  |  |  |  |  |  |
|                                                                                                                                                                                        |  |  |  |  |  |  |  |
|                                                                                                                                                                                        |  |  |  |  |  |  |  |
|                                                                                                                                                                                        |  |  |  |  |  |  |  |
|                                                                                                                                                                                        |  |  |  |  |  |  |  |
|                                                                                                                                                                                        |  |  |  |  |  |  |  |
|                                                                                                                                                                                        |  |  |  |  |  |  |  |
|                                                                                                                                                                                        |  |  |  |  |  |  |  |
|                                                                                                                                                                                        |  |  |  |  |  |  |  |
|                                                                                                                                                                                        |  |  |  |  |  |  |  |
|                                                                                                                                                                                        |  |  |  |  |  |  |  |
|                                                                                                                                                                                        |  |  |  |  |  |  |  |
|                                                                                                                                                                                        |  |  |  |  |  |  |  |
|                                                                                                                                                                                        |  |  |  |  |  |  |  |