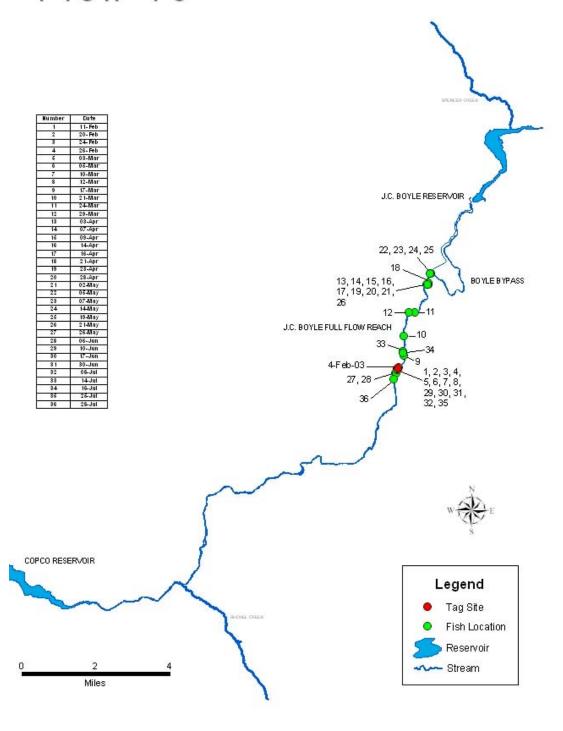

#### **APPENDIX 5C**

# PLOTS DISPLAYING INDIVIDUAL DETECTION HISTORY OF RADIO-TAGGED RAINBOW TROUT IN THE J.C. BOYLE DEVELOPMENT AREA, FEBRUARY TO SEPTEMBER 2003

| Appendix 5C. Each of the following 42 plots displays the individual detection history of a radio-tagged rainbow trout in the J.C. Boyle Projects area from February to September 2003. |  |  |  |  |  |  |  |
|----------------------------------------------------------------------------------------------------------------------------------------------------------------------------------------|--|--|--|--|--|--|--|
|                                                                                                                                                                                        |  |  |  |  |  |  |  |
|                                                                                                                                                                                        |  |  |  |  |  |  |  |
|                                                                                                                                                                                        |  |  |  |  |  |  |  |
|                                                                                                                                                                                        |  |  |  |  |  |  |  |
|                                                                                                                                                                                        |  |  |  |  |  |  |  |
|                                                                                                                                                                                        |  |  |  |  |  |  |  |
|                                                                                                                                                                                        |  |  |  |  |  |  |  |
|                                                                                                                                                                                        |  |  |  |  |  |  |  |
|                                                                                                                                                                                        |  |  |  |  |  |  |  |
|                                                                                                                                                                                        |  |  |  |  |  |  |  |
|                                                                                                                                                                                        |  |  |  |  |  |  |  |
|                                                                                                                                                                                        |  |  |  |  |  |  |  |
|                                                                                                                                                                                        |  |  |  |  |  |  |  |
|                                                                                                                                                                                        |  |  |  |  |  |  |  |
|                                                                                                                                                                                        |  |  |  |  |  |  |  |
|                                                                                                                                                                                        |  |  |  |  |  |  |  |
|                                                                                                                                                                                        |  |  |  |  |  |  |  |