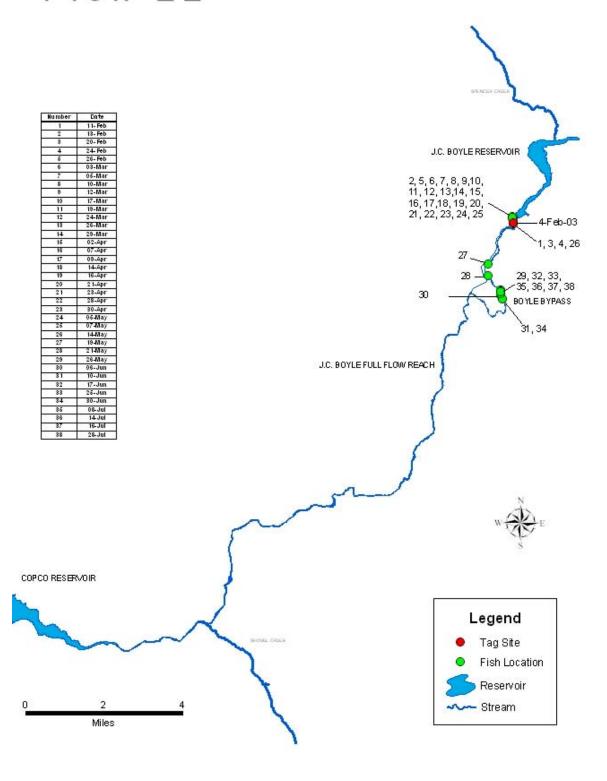

#### **APPENDIX 5C**

# PLOTS DISPLAYING INDIVIDUAL DETECTION HISTORY OF RADIO-TAGGED RAINBOW TROUT IN THE J.C. BOYLE DEVELOPMENT AREA, FEBRUARY TO SEPTEMBER 2003

| Appendix 5C. Each of the following 42 plots displays the individual detection history of a radio-tagged rainbow trout in the J.C. Boyle Projects area from February to September 2003. |  |  |  |  |  |  |  |
|----------------------------------------------------------------------------------------------------------------------------------------------------------------------------------------|--|--|--|--|--|--|--|
|                                                                                                                                                                                        |  |  |  |  |  |  |  |
|                                                                                                                                                                                        |  |  |  |  |  |  |  |
|                                                                                                                                                                                        |  |  |  |  |  |  |  |
|                                                                                                                                                                                        |  |  |  |  |  |  |  |
|                                                                                                                                                                                        |  |  |  |  |  |  |  |
|                                                                                                                                                                                        |  |  |  |  |  |  |  |
|                                                                                                                                                                                        |  |  |  |  |  |  |  |
|                                                                                                                                                                                        |  |  |  |  |  |  |  |
|                                                                                                                                                                                        |  |  |  |  |  |  |  |
|                                                                                                                                                                                        |  |  |  |  |  |  |  |
|                                                                                                                                                                                        |  |  |  |  |  |  |  |
|                                                                                                                                                                                        |  |  |  |  |  |  |  |
|                                                                                                                                                                                        |  |  |  |  |  |  |  |
|                                                                                                                                                                                        |  |  |  |  |  |  |  |
|                                                                                                                                                                                        |  |  |  |  |  |  |  |
|                                                                                                                                                                                        |  |  |  |  |  |  |  |
|                                                                                                                                                                                        |  |  |  |  |  |  |  |