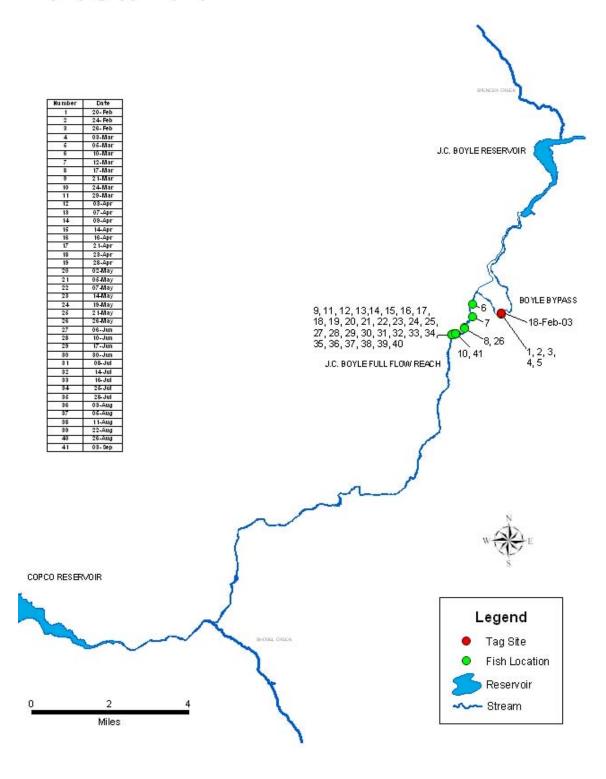

# PLOTS DISPLAYING INDIVIDUAL DETECTION HISTORY OF RADIO-TAGGED RAINBOW TROUT IN THE J.C. BOYLE DEVELOPMENT AREA, FEBRUARY TO SEPTEMBER 2003

| Appendix 5C. Each of the following 42 plots displays the individual detection history of a radio-tagged rainbow trout in the J.C. Boyle Projects area from February to September 2003. |  |  |  |  |  |  |  |
|----------------------------------------------------------------------------------------------------------------------------------------------------------------------------------------|--|--|--|--|--|--|--|
|                                                                                                                                                                                        |  |  |  |  |  |  |  |
|                                                                                                                                                                                        |  |  |  |  |  |  |  |
|                                                                                                                                                                                        |  |  |  |  |  |  |  |
|                                                                                                                                                                                        |  |  |  |  |  |  |  |
|                                                                                                                                                                                        |  |  |  |  |  |  |  |
|                                                                                                                                                                                        |  |  |  |  |  |  |  |
|                                                                                                                                                                                        |  |  |  |  |  |  |  |
|                                                                                                                                                                                        |  |  |  |  |  |  |  |
|                                                                                                                                                                                        |  |  |  |  |  |  |  |
|                                                                                                                                                                                        |  |  |  |  |  |  |  |
|                                                                                                                                                                                        |  |  |  |  |  |  |  |
|                                                                                                                                                                                        |  |  |  |  |  |  |  |
|                                                                                                                                                                                        |  |  |  |  |  |  |  |
|                                                                                                                                                                                        |  |  |  |  |  |  |  |
|                                                                                                                                                                                        |  |  |  |  |  |  |  |
|                                                                                                                                                                                        |  |  |  |  |  |  |  |
|                                                                                                                                                                                        |  |  |  |  |  |  |  |