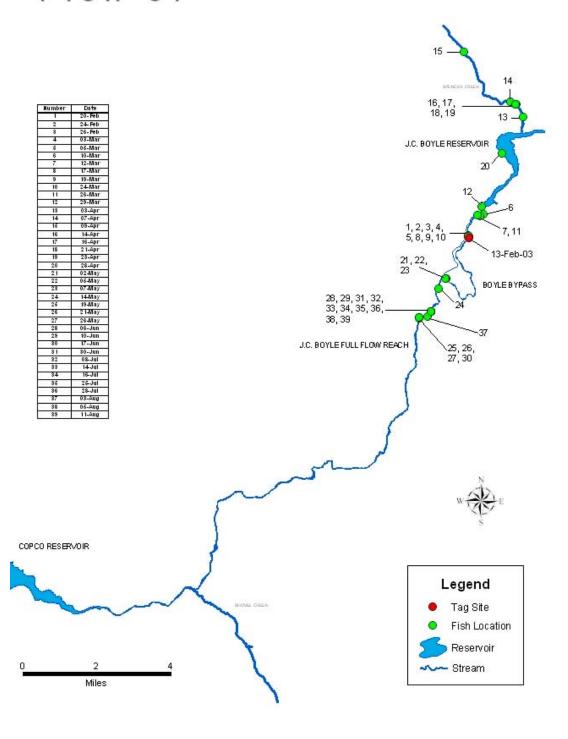

# PLOTS DISPLAYING INDIVIDUAL DETECTION HISTORY OF RADIO-TAGGED RAINBOW TROUT IN THE J.C. BOYLE DEVELOPMENT AREA, FEBRUARY TO SEPTEMBER 2003

| Appendix 5C. Each of the following 42 plots displays the individual detection history of a radio-tagged rainbow trout in the J.C. Boyle Projects area from February to September 2003. |  |  |  |  |  |  |  |
|----------------------------------------------------------------------------------------------------------------------------------------------------------------------------------------|--|--|--|--|--|--|--|
|                                                                                                                                                                                        |  |  |  |  |  |  |  |
|                                                                                                                                                                                        |  |  |  |  |  |  |  |
|                                                                                                                                                                                        |  |  |  |  |  |  |  |
|                                                                                                                                                                                        |  |  |  |  |  |  |  |
|                                                                                                                                                                                        |  |  |  |  |  |  |  |
|                                                                                                                                                                                        |  |  |  |  |  |  |  |
|                                                                                                                                                                                        |  |  |  |  |  |  |  |
|                                                                                                                                                                                        |  |  |  |  |  |  |  |
|                                                                                                                                                                                        |  |  |  |  |  |  |  |
|                                                                                                                                                                                        |  |  |  |  |  |  |  |
|                                                                                                                                                                                        |  |  |  |  |  |  |  |
|                                                                                                                                                                                        |  |  |  |  |  |  |  |
|                                                                                                                                                                                        |  |  |  |  |  |  |  |
|                                                                                                                                                                                        |  |  |  |  |  |  |  |
|                                                                                                                                                                                        |  |  |  |  |  |  |  |
|                                                                                                                                                                                        |  |  |  |  |  |  |  |
|                                                                                                                                                                                        |  |  |  |  |  |  |  |