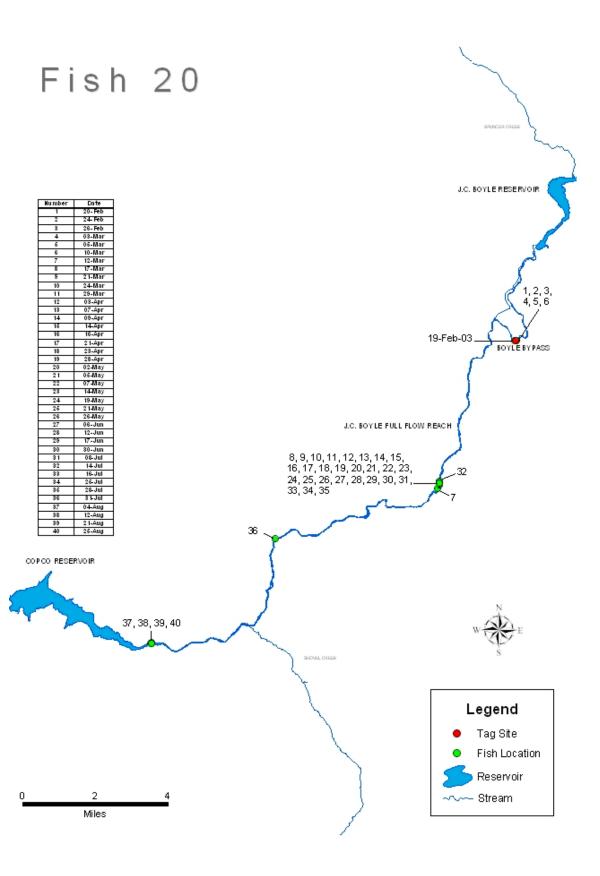

#### **APPENDIX 5C**

# PLOTS DISPLAYING INDIVIDUAL DETECTION HISTORY OF RADIO-TAGGED RAINBOW TROUT IN THE J.C. BOYLE DEVELOPMENT AREA, FEBRUARY TO SEPTEMBER 2003

| Appendix 5C. Each of the following 42 plots displays the individual detection history of a radio-tagged rainbow trout in the J.C. Boyle Projects area from February to September 2003. |  |  |  |  |  |  |  |
|----------------------------------------------------------------------------------------------------------------------------------------------------------------------------------------|--|--|--|--|--|--|--|
|                                                                                                                                                                                        |  |  |  |  |  |  |  |
|                                                                                                                                                                                        |  |  |  |  |  |  |  |
|                                                                                                                                                                                        |  |  |  |  |  |  |  |
|                                                                                                                                                                                        |  |  |  |  |  |  |  |
|                                                                                                                                                                                        |  |  |  |  |  |  |  |
|                                                                                                                                                                                        |  |  |  |  |  |  |  |
|                                                                                                                                                                                        |  |  |  |  |  |  |  |
|                                                                                                                                                                                        |  |  |  |  |  |  |  |
|                                                                                                                                                                                        |  |  |  |  |  |  |  |
|                                                                                                                                                                                        |  |  |  |  |  |  |  |
|                                                                                                                                                                                        |  |  |  |  |  |  |  |
|                                                                                                                                                                                        |  |  |  |  |  |  |  |
|                                                                                                                                                                                        |  |  |  |  |  |  |  |
|                                                                                                                                                                                        |  |  |  |  |  |  |  |
|                                                                                                                                                                                        |  |  |  |  |  |  |  |
|                                                                                                                                                                                        |  |  |  |  |  |  |  |
|                                                                                                                                                                                        |  |  |  |  |  |  |  |