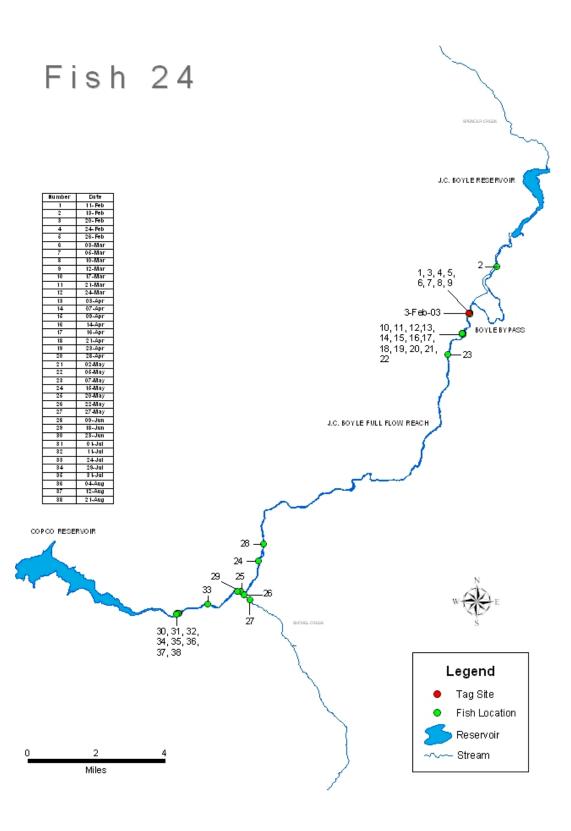

#### **APPENDIX 5C**

# PLOTS DISPLAYING INDIVIDUAL DETECTION HISTORY OF RADIO-TAGGED RAINBOW TROUT IN THE J.C. BOYLE DEVELOPMENT AREA, FEBRUARY TO SEPTEMBER 2003

| Appendix 5C. Each of the following 42 plots displays the individual detection history of a radio-tagged rainbow trout in the J.C. Boyle Projects area from February to September 2003. |  |  |  |  |  |  |  |
|----------------------------------------------------------------------------------------------------------------------------------------------------------------------------------------|--|--|--|--|--|--|--|
|                                                                                                                                                                                        |  |  |  |  |  |  |  |
|                                                                                                                                                                                        |  |  |  |  |  |  |  |
|                                                                                                                                                                                        |  |  |  |  |  |  |  |
|                                                                                                                                                                                        |  |  |  |  |  |  |  |
|                                                                                                                                                                                        |  |  |  |  |  |  |  |
|                                                                                                                                                                                        |  |  |  |  |  |  |  |
|                                                                                                                                                                                        |  |  |  |  |  |  |  |
|                                                                                                                                                                                        |  |  |  |  |  |  |  |
|                                                                                                                                                                                        |  |  |  |  |  |  |  |
|                                                                                                                                                                                        |  |  |  |  |  |  |  |
|                                                                                                                                                                                        |  |  |  |  |  |  |  |
|                                                                                                                                                                                        |  |  |  |  |  |  |  |
|                                                                                                                                                                                        |  |  |  |  |  |  |  |
|                                                                                                                                                                                        |  |  |  |  |  |  |  |
|                                                                                                                                                                                        |  |  |  |  |  |  |  |
|                                                                                                                                                                                        |  |  |  |  |  |  |  |
|                                                                                                                                                                                        |  |  |  |  |  |  |  |