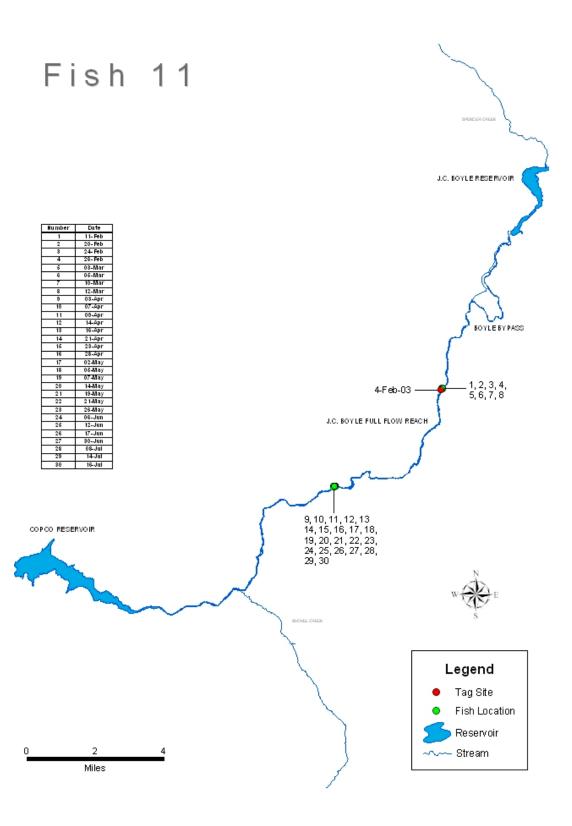

# PLOTS DISPLAYING INDIVIDUAL DETECTION HISTORY OF RADIO-TAGGED RAINBOW TROUT IN THE J.C. BOYLE DEVELOPMENT AREA, FEBRUARY TO SEPTEMBER 2003

| Appendix 5C. Each of the following 42 plots displays the individual detection history of a radio-tagged rainbow trout in the J.C. Boyle Projects area from February to September 2003. |  |  |  |  |  |  |  |
|----------------------------------------------------------------------------------------------------------------------------------------------------------------------------------------|--|--|--|--|--|--|--|
|                                                                                                                                                                                        |  |  |  |  |  |  |  |
|                                                                                                                                                                                        |  |  |  |  |  |  |  |
|                                                                                                                                                                                        |  |  |  |  |  |  |  |
|                                                                                                                                                                                        |  |  |  |  |  |  |  |
|                                                                                                                                                                                        |  |  |  |  |  |  |  |
|                                                                                                                                                                                        |  |  |  |  |  |  |  |
|                                                                                                                                                                                        |  |  |  |  |  |  |  |
|                                                                                                                                                                                        |  |  |  |  |  |  |  |
|                                                                                                                                                                                        |  |  |  |  |  |  |  |
|                                                                                                                                                                                        |  |  |  |  |  |  |  |
|                                                                                                                                                                                        |  |  |  |  |  |  |  |
|                                                                                                                                                                                        |  |  |  |  |  |  |  |
|                                                                                                                                                                                        |  |  |  |  |  |  |  |
|                                                                                                                                                                                        |  |  |  |  |  |  |  |
|                                                                                                                                                                                        |  |  |  |  |  |  |  |
|                                                                                                                                                                                        |  |  |  |  |  |  |  |
|                                                                                                                                                                                        |  |  |  |  |  |  |  |