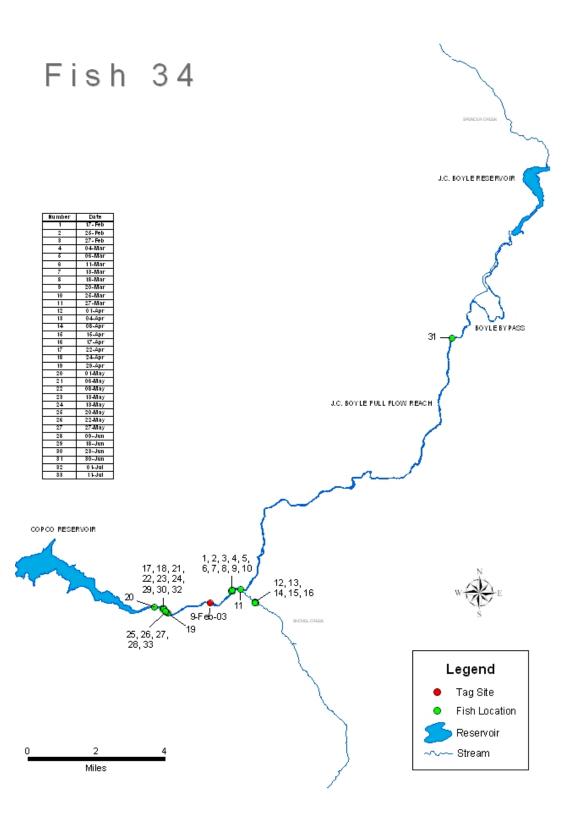

#### **APPENDIX 5C**

# PLOTS DISPLAYING INDIVIDUAL DETECTION HISTORY OF RADIO-TAGGED RAINBOW TROUT IN THE J.C. BOYLE DEVELOPMENT AREA, FEBRUARY TO SEPTEMBER 2003

| Appendix 5C. Each of the following 42 plots displays the individual detection history of a radio-tagged rainbow trout in the J.C. Boyle Projects area from February to September 2003. |  |  |  |  |  |  |  |
|----------------------------------------------------------------------------------------------------------------------------------------------------------------------------------------|--|--|--|--|--|--|--|
|                                                                                                                                                                                        |  |  |  |  |  |  |  |
|                                                                                                                                                                                        |  |  |  |  |  |  |  |
|                                                                                                                                                                                        |  |  |  |  |  |  |  |
|                                                                                                                                                                                        |  |  |  |  |  |  |  |
|                                                                                                                                                                                        |  |  |  |  |  |  |  |
|                                                                                                                                                                                        |  |  |  |  |  |  |  |
|                                                                                                                                                                                        |  |  |  |  |  |  |  |
|                                                                                                                                                                                        |  |  |  |  |  |  |  |
|                                                                                                                                                                                        |  |  |  |  |  |  |  |
|                                                                                                                                                                                        |  |  |  |  |  |  |  |
|                                                                                                                                                                                        |  |  |  |  |  |  |  |
|                                                                                                                                                                                        |  |  |  |  |  |  |  |
|                                                                                                                                                                                        |  |  |  |  |  |  |  |
|                                                                                                                                                                                        |  |  |  |  |  |  |  |
|                                                                                                                                                                                        |  |  |  |  |  |  |  |
|                                                                                                                                                                                        |  |  |  |  |  |  |  |
|                                                                                                                                                                                        |  |  |  |  |  |  |  |