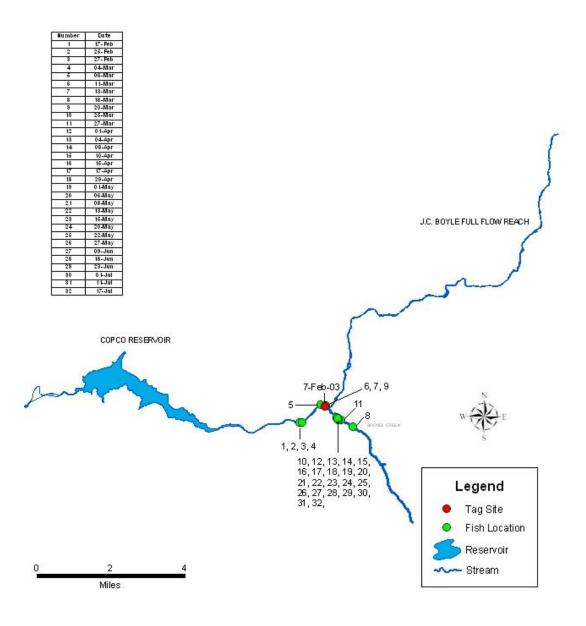

# PLOTS DISPLAYING INDIVIDUAL DETECTION HISTORY OF RADIO-TAGGED RAINBOW TROUT IN THE J.C. BOYLE DEVELOPMENT AREA, FEBRUARY TO SEPTEMBER 2003

| Appendix 5C. Each of the following 42 plots displays the individual detection history of a radio-tagged rainbow trout in the J.C. Boyle Projects area from February to September 2003. |  |  |  |  |  |  |  |
|----------------------------------------------------------------------------------------------------------------------------------------------------------------------------------------|--|--|--|--|--|--|--|
|                                                                                                                                                                                        |  |  |  |  |  |  |  |
|                                                                                                                                                                                        |  |  |  |  |  |  |  |
|                                                                                                                                                                                        |  |  |  |  |  |  |  |
|                                                                                                                                                                                        |  |  |  |  |  |  |  |
|                                                                                                                                                                                        |  |  |  |  |  |  |  |
|                                                                                                                                                                                        |  |  |  |  |  |  |  |
|                                                                                                                                                                                        |  |  |  |  |  |  |  |
|                                                                                                                                                                                        |  |  |  |  |  |  |  |
|                                                                                                                                                                                        |  |  |  |  |  |  |  |
|                                                                                                                                                                                        |  |  |  |  |  |  |  |
|                                                                                                                                                                                        |  |  |  |  |  |  |  |
|                                                                                                                                                                                        |  |  |  |  |  |  |  |
|                                                                                                                                                                                        |  |  |  |  |  |  |  |
|                                                                                                                                                                                        |  |  |  |  |  |  |  |
|                                                                                                                                                                                        |  |  |  |  |  |  |  |
|                                                                                                                                                                                        |  |  |  |  |  |  |  |
|                                                                                                                                                                                        |  |  |  |  |  |  |  |