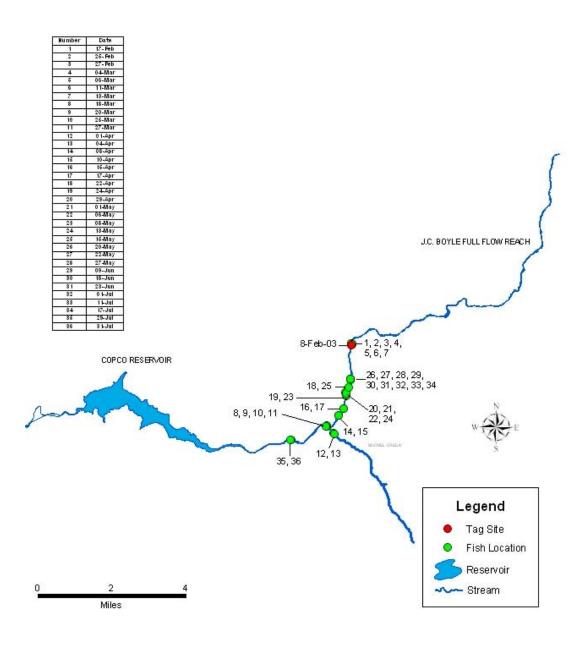

#### **APPENDIX 5C**

# PLOTS DISPLAYING INDIVIDUAL DETECTION HISTORY OF RADIO-TAGGED RAINBOW TROUT IN THE J.C. BOYLE DEVELOPMENT AREA, FEBRUARY TO SEPTEMBER 2003

| Appendix 5C. Each of the following 42 plots displays the individual detection history of a radio-tagged rainbow trout in the J.C. Boyle Projects area from February to September 2003. |  |  |  |  |  |  |  |
|----------------------------------------------------------------------------------------------------------------------------------------------------------------------------------------|--|--|--|--|--|--|--|
|                                                                                                                                                                                        |  |  |  |  |  |  |  |
|                                                                                                                                                                                        |  |  |  |  |  |  |  |
|                                                                                                                                                                                        |  |  |  |  |  |  |  |
|                                                                                                                                                                                        |  |  |  |  |  |  |  |
|                                                                                                                                                                                        |  |  |  |  |  |  |  |
|                                                                                                                                                                                        |  |  |  |  |  |  |  |
|                                                                                                                                                                                        |  |  |  |  |  |  |  |
|                                                                                                                                                                                        |  |  |  |  |  |  |  |
|                                                                                                                                                                                        |  |  |  |  |  |  |  |
|                                                                                                                                                                                        |  |  |  |  |  |  |  |
|                                                                                                                                                                                        |  |  |  |  |  |  |  |
|                                                                                                                                                                                        |  |  |  |  |  |  |  |
|                                                                                                                                                                                        |  |  |  |  |  |  |  |
|                                                                                                                                                                                        |  |  |  |  |  |  |  |
|                                                                                                                                                                                        |  |  |  |  |  |  |  |
|                                                                                                                                                                                        |  |  |  |  |  |  |  |
|                                                                                                                                                                                        |  |  |  |  |  |  |  |