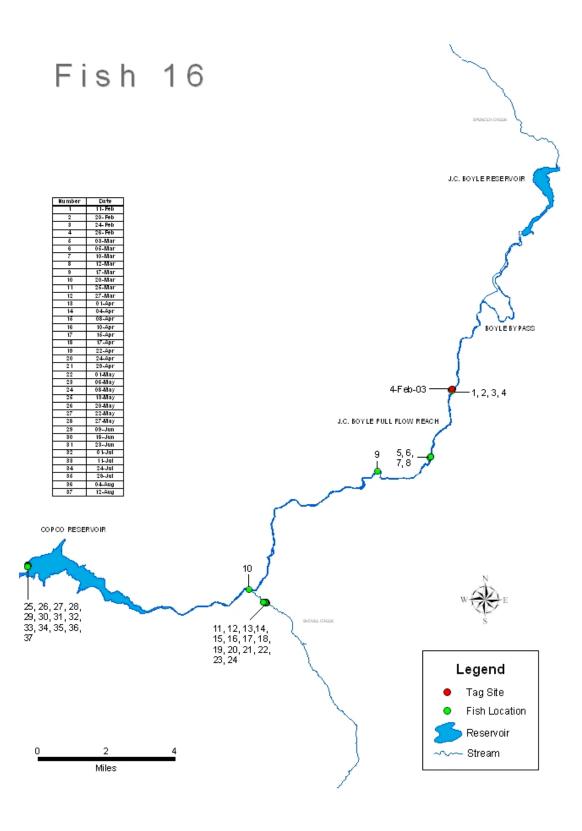

#### **APPENDIX 5C**

# PLOTS DISPLAYING INDIVIDUAL DETECTION HISTORY OF RADIO-TAGGED RAINBOW TROUT IN THE J.C. BOYLE DEVELOPMENT AREA, FEBRUARY TO SEPTEMBER 2003

| Appendix 5C. Each of the following 42 plots displays the individual detection history of a radio-tagged rainbow trout in the J.C. Boyle Projects area from February to September 2003. |  |  |  |  |  |  |  |
|----------------------------------------------------------------------------------------------------------------------------------------------------------------------------------------|--|--|--|--|--|--|--|
|                                                                                                                                                                                        |  |  |  |  |  |  |  |
|                                                                                                                                                                                        |  |  |  |  |  |  |  |
|                                                                                                                                                                                        |  |  |  |  |  |  |  |
|                                                                                                                                                                                        |  |  |  |  |  |  |  |
|                                                                                                                                                                                        |  |  |  |  |  |  |  |
|                                                                                                                                                                                        |  |  |  |  |  |  |  |
|                                                                                                                                                                                        |  |  |  |  |  |  |  |
|                                                                                                                                                                                        |  |  |  |  |  |  |  |
|                                                                                                                                                                                        |  |  |  |  |  |  |  |
|                                                                                                                                                                                        |  |  |  |  |  |  |  |
|                                                                                                                                                                                        |  |  |  |  |  |  |  |
|                                                                                                                                                                                        |  |  |  |  |  |  |  |
|                                                                                                                                                                                        |  |  |  |  |  |  |  |
|                                                                                                                                                                                        |  |  |  |  |  |  |  |
|                                                                                                                                                                                        |  |  |  |  |  |  |  |
|                                                                                                                                                                                        |  |  |  |  |  |  |  |
|                                                                                                                                                                                        |  |  |  |  |  |  |  |