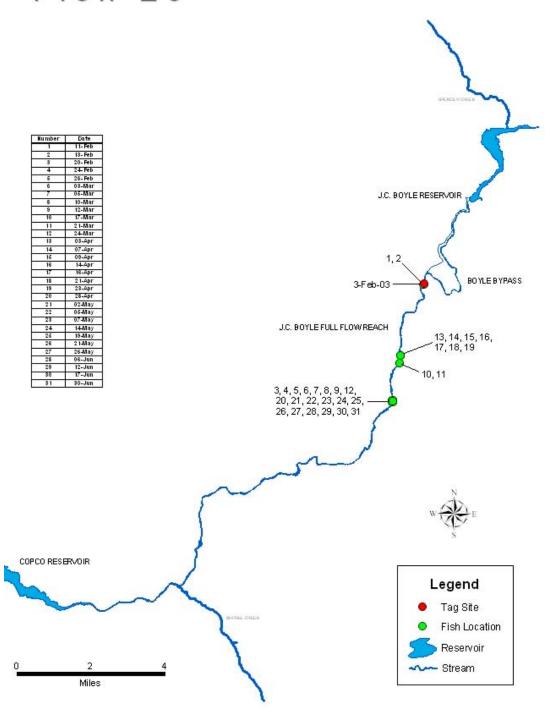

#### **APPENDIX 5C**

# PLOTS DISPLAYING INDIVIDUAL DETECTION HISTORY OF RADIO-TAGGED RAINBOW TROUT IN THE J.C. BOYLE DEVELOPMENT AREA, FEBRUARY TO SEPTEMBER 2003

| Appendix 5C. Each of the following 42 plots displays the individual detection history of a radio-tagged rainbow trout in the J.C. Boyle Projects area from February to September 2003. |  |  |  |  |  |  |  |
|----------------------------------------------------------------------------------------------------------------------------------------------------------------------------------------|--|--|--|--|--|--|--|
|                                                                                                                                                                                        |  |  |  |  |  |  |  |
|                                                                                                                                                                                        |  |  |  |  |  |  |  |
|                                                                                                                                                                                        |  |  |  |  |  |  |  |
|                                                                                                                                                                                        |  |  |  |  |  |  |  |
|                                                                                                                                                                                        |  |  |  |  |  |  |  |
|                                                                                                                                                                                        |  |  |  |  |  |  |  |
|                                                                                                                                                                                        |  |  |  |  |  |  |  |
|                                                                                                                                                                                        |  |  |  |  |  |  |  |
|                                                                                                                                                                                        |  |  |  |  |  |  |  |
|                                                                                                                                                                                        |  |  |  |  |  |  |  |
|                                                                                                                                                                                        |  |  |  |  |  |  |  |
|                                                                                                                                                                                        |  |  |  |  |  |  |  |
|                                                                                                                                                                                        |  |  |  |  |  |  |  |
|                                                                                                                                                                                        |  |  |  |  |  |  |  |
|                                                                                                                                                                                        |  |  |  |  |  |  |  |
|                                                                                                                                                                                        |  |  |  |  |  |  |  |
|                                                                                                                                                                                        |  |  |  |  |  |  |  |