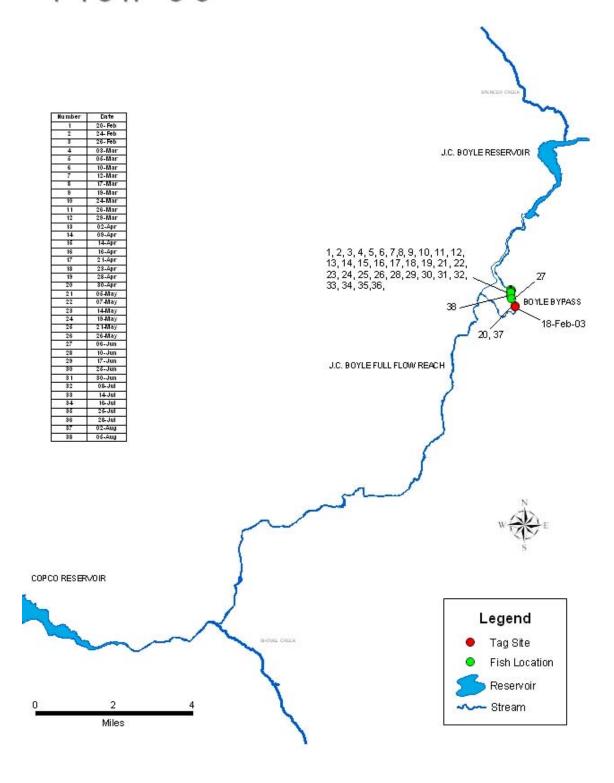

# PLOTS DISPLAYING INDIVIDUAL DETECTION HISTORY OF RADIO-TAGGED RAINBOW TROUT IN THE J.C. BOYLE DEVELOPMENT AREA, FEBRUARY TO SEPTEMBER 2003

| Appendix 5C. Each of the following 42 plots displays the individual detection history of a radio-tagged rainbow trout in the J.C. Boyle Projects area from February to September 2003. |  |  |  |  |  |  |  |
|----------------------------------------------------------------------------------------------------------------------------------------------------------------------------------------|--|--|--|--|--|--|--|
|                                                                                                                                                                                        |  |  |  |  |  |  |  |
|                                                                                                                                                                                        |  |  |  |  |  |  |  |
|                                                                                                                                                                                        |  |  |  |  |  |  |  |
|                                                                                                                                                                                        |  |  |  |  |  |  |  |
|                                                                                                                                                                                        |  |  |  |  |  |  |  |
|                                                                                                                                                                                        |  |  |  |  |  |  |  |
|                                                                                                                                                                                        |  |  |  |  |  |  |  |
|                                                                                                                                                                                        |  |  |  |  |  |  |  |
|                                                                                                                                                                                        |  |  |  |  |  |  |  |
|                                                                                                                                                                                        |  |  |  |  |  |  |  |
|                                                                                                                                                                                        |  |  |  |  |  |  |  |
|                                                                                                                                                                                        |  |  |  |  |  |  |  |
|                                                                                                                                                                                        |  |  |  |  |  |  |  |
|                                                                                                                                                                                        |  |  |  |  |  |  |  |
|                                                                                                                                                                                        |  |  |  |  |  |  |  |
|                                                                                                                                                                                        |  |  |  |  |  |  |  |
|                                                                                                                                                                                        |  |  |  |  |  |  |  |