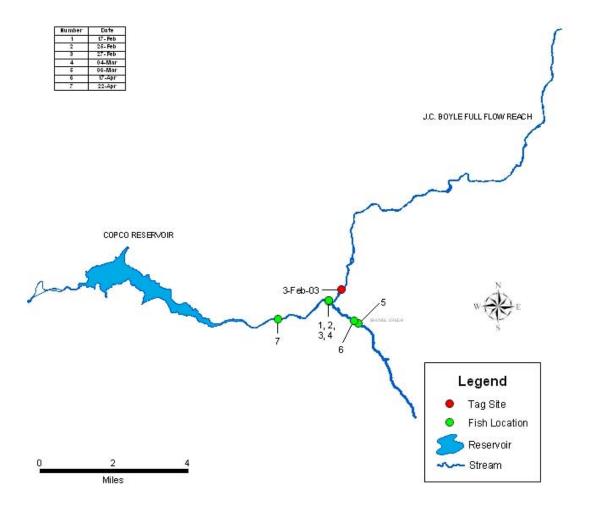

# PLOTS DISPLAYING INDIVIDUAL DETECTION HISTORY OF RADIO-TAGGED RAINBOW TROUT IN THE J.C. BOYLE DEVELOPMENT AREA, FEBRUARY TO SEPTEMBER 2003

| Appendix 5C. Each of the following 42 plots displays the individual detection history of a radio-tagged rainbow trout in the J.C. Boyle Projects area from February to September 2003. |  |  |  |  |  |  |  |
|----------------------------------------------------------------------------------------------------------------------------------------------------------------------------------------|--|--|--|--|--|--|--|
|                                                                                                                                                                                        |  |  |  |  |  |  |  |
|                                                                                                                                                                                        |  |  |  |  |  |  |  |
|                                                                                                                                                                                        |  |  |  |  |  |  |  |
|                                                                                                                                                                                        |  |  |  |  |  |  |  |
|                                                                                                                                                                                        |  |  |  |  |  |  |  |
|                                                                                                                                                                                        |  |  |  |  |  |  |  |
|                                                                                                                                                                                        |  |  |  |  |  |  |  |
|                                                                                                                                                                                        |  |  |  |  |  |  |  |
|                                                                                                                                                                                        |  |  |  |  |  |  |  |
|                                                                                                                                                                                        |  |  |  |  |  |  |  |
|                                                                                                                                                                                        |  |  |  |  |  |  |  |
|                                                                                                                                                                                        |  |  |  |  |  |  |  |
|                                                                                                                                                                                        |  |  |  |  |  |  |  |
|                                                                                                                                                                                        |  |  |  |  |  |  |  |
|                                                                                                                                                                                        |  |  |  |  |  |  |  |
|                                                                                                                                                                                        |  |  |  |  |  |  |  |
|                                                                                                                                                                                        |  |  |  |  |  |  |  |