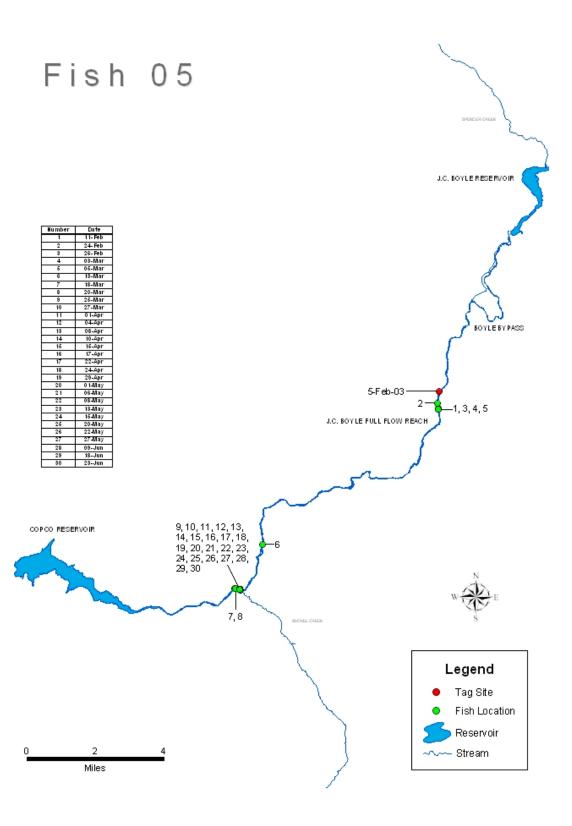

# PLOTS DISPLAYING INDIVIDUAL DETECTION HISTORY OF RADIO-TAGGED RAINBOW TROUT IN THE J.C. BOYLE DEVELOPMENT AREA, FEBRUARY TO SEPTEMBER 2003

| Appendix 5C. Each of the following 42 plots displays the individual detection history of a radio-tagged rainbow trout in the J.C. Boyle Projects area from February to September 2003. |  |  |  |  |  |  |  |
|----------------------------------------------------------------------------------------------------------------------------------------------------------------------------------------|--|--|--|--|--|--|--|
|                                                                                                                                                                                        |  |  |  |  |  |  |  |
|                                                                                                                                                                                        |  |  |  |  |  |  |  |
|                                                                                                                                                                                        |  |  |  |  |  |  |  |
|                                                                                                                                                                                        |  |  |  |  |  |  |  |
|                                                                                                                                                                                        |  |  |  |  |  |  |  |
|                                                                                                                                                                                        |  |  |  |  |  |  |  |
|                                                                                                                                                                                        |  |  |  |  |  |  |  |
|                                                                                                                                                                                        |  |  |  |  |  |  |  |
|                                                                                                                                                                                        |  |  |  |  |  |  |  |
|                                                                                                                                                                                        |  |  |  |  |  |  |  |
|                                                                                                                                                                                        |  |  |  |  |  |  |  |
|                                                                                                                                                                                        |  |  |  |  |  |  |  |
|                                                                                                                                                                                        |  |  |  |  |  |  |  |
|                                                                                                                                                                                        |  |  |  |  |  |  |  |
|                                                                                                                                                                                        |  |  |  |  |  |  |  |
|                                                                                                                                                                                        |  |  |  |  |  |  |  |
|                                                                                                                                                                                        |  |  |  |  |  |  |  |