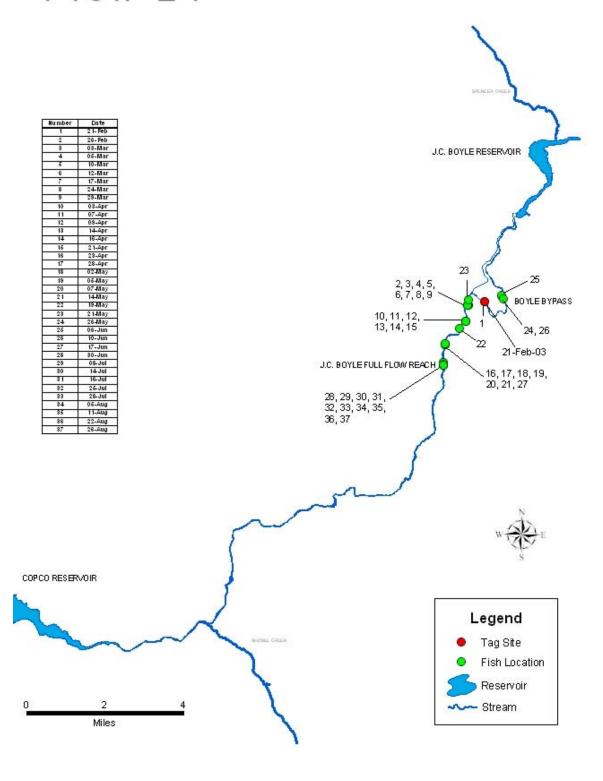

#### **APPENDIX 5C**

# PLOTS DISPLAYING INDIVIDUAL DETECTION HISTORY OF RADIO-TAGGED RAINBOW TROUT IN THE J.C. BOYLE DEVELOPMENT AREA, FEBRUARY TO SEPTEMBER 2003

| Appendix 5C. Each of the following 42 plots displays the individual detection history of a radio-tagged rainbow trout in the J.C. Boyle Projects area from February to September 2003. |  |  |  |  |  |  |  |
|----------------------------------------------------------------------------------------------------------------------------------------------------------------------------------------|--|--|--|--|--|--|--|
|                                                                                                                                                                                        |  |  |  |  |  |  |  |
|                                                                                                                                                                                        |  |  |  |  |  |  |  |
|                                                                                                                                                                                        |  |  |  |  |  |  |  |
|                                                                                                                                                                                        |  |  |  |  |  |  |  |
|                                                                                                                                                                                        |  |  |  |  |  |  |  |
|                                                                                                                                                                                        |  |  |  |  |  |  |  |
|                                                                                                                                                                                        |  |  |  |  |  |  |  |
|                                                                                                                                                                                        |  |  |  |  |  |  |  |
|                                                                                                                                                                                        |  |  |  |  |  |  |  |
|                                                                                                                                                                                        |  |  |  |  |  |  |  |
|                                                                                                                                                                                        |  |  |  |  |  |  |  |
|                                                                                                                                                                                        |  |  |  |  |  |  |  |
|                                                                                                                                                                                        |  |  |  |  |  |  |  |
|                                                                                                                                                                                        |  |  |  |  |  |  |  |
|                                                                                                                                                                                        |  |  |  |  |  |  |  |
|                                                                                                                                                                                        |  |  |  |  |  |  |  |
|                                                                                                                                                                                        |  |  |  |  |  |  |  |