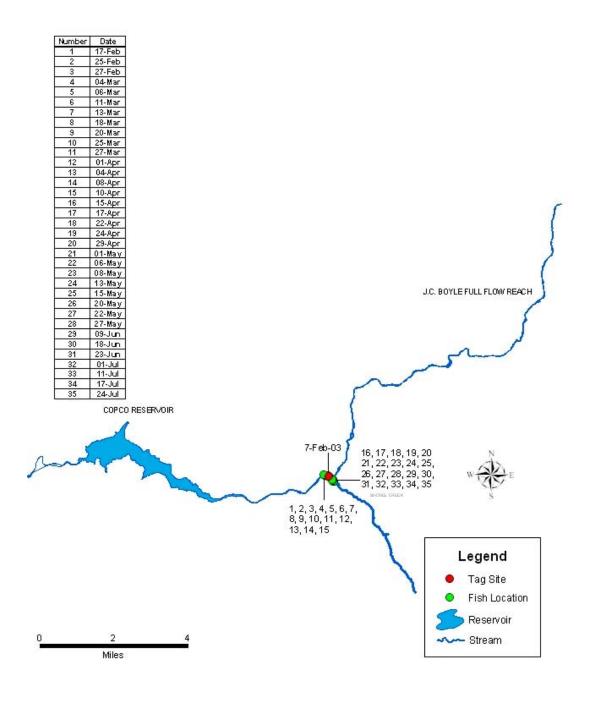

# PLOTS DISPLAYING INDIVIDUAL DETECTION HISTORY OF RADIO-TAGGED RAINBOW TROUT IN THE J.C. BOYLE DEVELOPMENT AREA, FEBRUARY TO SEPTEMBER 2003

| Appendix 5C. Each of the following 42 plots displays the individual detection history of a radio-tagged rainbow trout in the J.C. Boyle Projects area from February to September 2003. |  |  |  |  |  |  |  |
|----------------------------------------------------------------------------------------------------------------------------------------------------------------------------------------|--|--|--|--|--|--|--|
|                                                                                                                                                                                        |  |  |  |  |  |  |  |
|                                                                                                                                                                                        |  |  |  |  |  |  |  |
|                                                                                                                                                                                        |  |  |  |  |  |  |  |
|                                                                                                                                                                                        |  |  |  |  |  |  |  |
|                                                                                                                                                                                        |  |  |  |  |  |  |  |
|                                                                                                                                                                                        |  |  |  |  |  |  |  |
|                                                                                                                                                                                        |  |  |  |  |  |  |  |
|                                                                                                                                                                                        |  |  |  |  |  |  |  |
|                                                                                                                                                                                        |  |  |  |  |  |  |  |
|                                                                                                                                                                                        |  |  |  |  |  |  |  |
|                                                                                                                                                                                        |  |  |  |  |  |  |  |
|                                                                                                                                                                                        |  |  |  |  |  |  |  |
|                                                                                                                                                                                        |  |  |  |  |  |  |  |
|                                                                                                                                                                                        |  |  |  |  |  |  |  |
|                                                                                                                                                                                        |  |  |  |  |  |  |  |
|                                                                                                                                                                                        |  |  |  |  |  |  |  |
|                                                                                                                                                                                        |  |  |  |  |  |  |  |