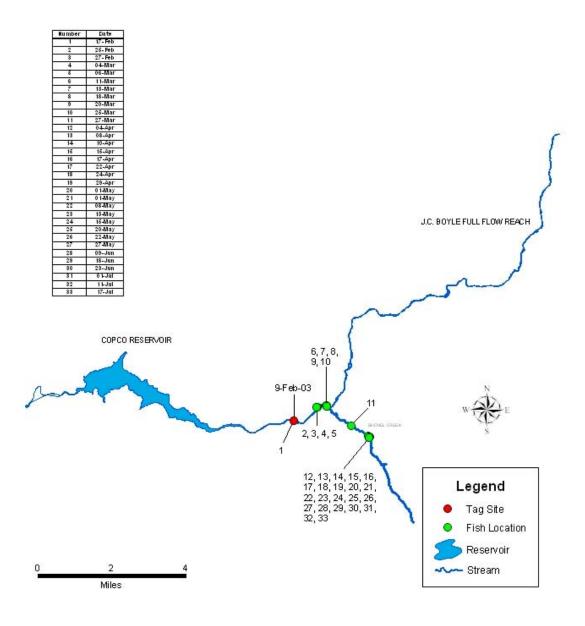

#### **APPENDIX 5C**

# PLOTS DISPLAYING INDIVIDUAL DETECTION HISTORY OF RADIO-TAGGED RAINBOW TROUT IN THE J.C. BOYLE DEVELOPMENT AREA, FEBRUARY TO SEPTEMBER 2003

| Appendix 5C. Each of the following 42 plots displays the individual detection history of a radio-tagged rainbow trout in the J.C. Boyle Projects area from February to September 2003. |  |  |  |  |  |  |  |
|----------------------------------------------------------------------------------------------------------------------------------------------------------------------------------------|--|--|--|--|--|--|--|
|                                                                                                                                                                                        |  |  |  |  |  |  |  |
|                                                                                                                                                                                        |  |  |  |  |  |  |  |
|                                                                                                                                                                                        |  |  |  |  |  |  |  |
|                                                                                                                                                                                        |  |  |  |  |  |  |  |
|                                                                                                                                                                                        |  |  |  |  |  |  |  |
|                                                                                                                                                                                        |  |  |  |  |  |  |  |
|                                                                                                                                                                                        |  |  |  |  |  |  |  |
|                                                                                                                                                                                        |  |  |  |  |  |  |  |
|                                                                                                                                                                                        |  |  |  |  |  |  |  |
|                                                                                                                                                                                        |  |  |  |  |  |  |  |
|                                                                                                                                                                                        |  |  |  |  |  |  |  |
|                                                                                                                                                                                        |  |  |  |  |  |  |  |
|                                                                                                                                                                                        |  |  |  |  |  |  |  |
|                                                                                                                                                                                        |  |  |  |  |  |  |  |
|                                                                                                                                                                                        |  |  |  |  |  |  |  |
|                                                                                                                                                                                        |  |  |  |  |  |  |  |
|                                                                                                                                                                                        |  |  |  |  |  |  |  |