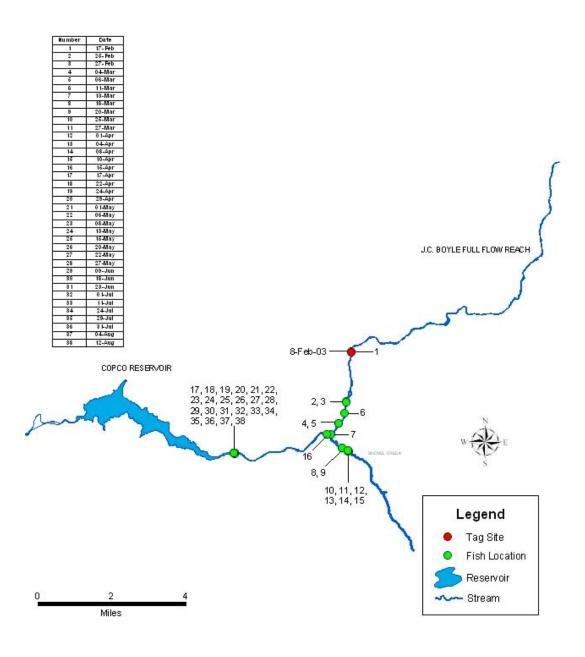

# PLOTS DISPLAYING INDIVIDUAL DETECTION HISTORY OF RADIO-TAGGED RAINBOW TROUT IN THE J.C. BOYLE DEVELOPMENT AREA, FEBRUARY TO SEPTEMBER 2003

| Appendix 5C. Each of the following 42 plots displays the individual detection history of a radio-tagged rainbow trout in the J.C. Boyle Projects area from February to September 2003. |  |  |  |  |  |  |  |
|----------------------------------------------------------------------------------------------------------------------------------------------------------------------------------------|--|--|--|--|--|--|--|
|                                                                                                                                                                                        |  |  |  |  |  |  |  |
|                                                                                                                                                                                        |  |  |  |  |  |  |  |
|                                                                                                                                                                                        |  |  |  |  |  |  |  |
|                                                                                                                                                                                        |  |  |  |  |  |  |  |
|                                                                                                                                                                                        |  |  |  |  |  |  |  |
|                                                                                                                                                                                        |  |  |  |  |  |  |  |
|                                                                                                                                                                                        |  |  |  |  |  |  |  |
|                                                                                                                                                                                        |  |  |  |  |  |  |  |
|                                                                                                                                                                                        |  |  |  |  |  |  |  |
|                                                                                                                                                                                        |  |  |  |  |  |  |  |
|                                                                                                                                                                                        |  |  |  |  |  |  |  |
|                                                                                                                                                                                        |  |  |  |  |  |  |  |
|                                                                                                                                                                                        |  |  |  |  |  |  |  |
|                                                                                                                                                                                        |  |  |  |  |  |  |  |
|                                                                                                                                                                                        |  |  |  |  |  |  |  |
|                                                                                                                                                                                        |  |  |  |  |  |  |  |
|                                                                                                                                                                                        |  |  |  |  |  |  |  |