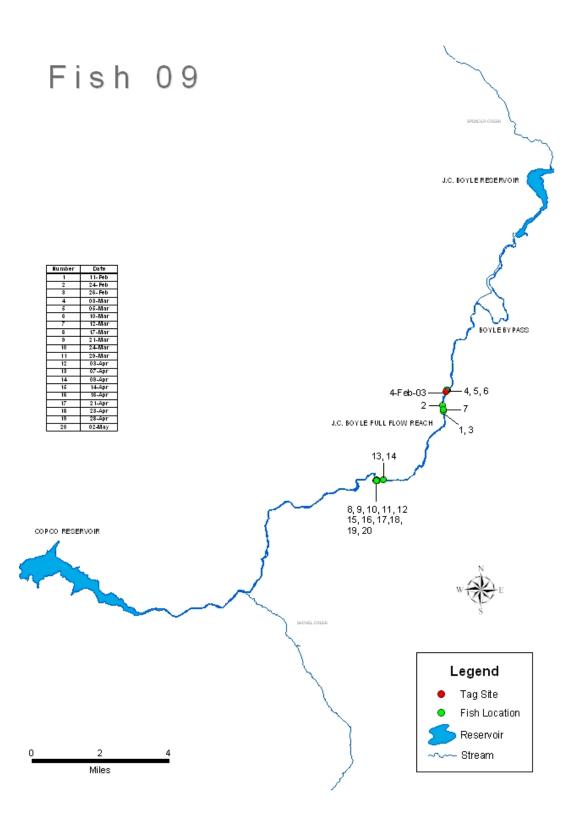

# PLOTS DISPLAYING INDIVIDUAL DETECTION HISTORY OF RADIO-TAGGED RAINBOW TROUT IN THE J.C. BOYLE DEVELOPMENT AREA, FEBRUARY TO SEPTEMBER 2003

| Appendix 5C. Each of the following 42 plots displays the individual detection history of a radio-tagged rainbow trout in the J.C. Boyle Projects area from February to September 2003. |  |  |  |  |  |  |  |
|----------------------------------------------------------------------------------------------------------------------------------------------------------------------------------------|--|--|--|--|--|--|--|
|                                                                                                                                                                                        |  |  |  |  |  |  |  |
|                                                                                                                                                                                        |  |  |  |  |  |  |  |
|                                                                                                                                                                                        |  |  |  |  |  |  |  |
|                                                                                                                                                                                        |  |  |  |  |  |  |  |
|                                                                                                                                                                                        |  |  |  |  |  |  |  |
|                                                                                                                                                                                        |  |  |  |  |  |  |  |
|                                                                                                                                                                                        |  |  |  |  |  |  |  |
|                                                                                                                                                                                        |  |  |  |  |  |  |  |
|                                                                                                                                                                                        |  |  |  |  |  |  |  |
|                                                                                                                                                                                        |  |  |  |  |  |  |  |
|                                                                                                                                                                                        |  |  |  |  |  |  |  |
|                                                                                                                                                                                        |  |  |  |  |  |  |  |
|                                                                                                                                                                                        |  |  |  |  |  |  |  |
|                                                                                                                                                                                        |  |  |  |  |  |  |  |
|                                                                                                                                                                                        |  |  |  |  |  |  |  |
|                                                                                                                                                                                        |  |  |  |  |  |  |  |
|                                                                                                                                                                                        |  |  |  |  |  |  |  |