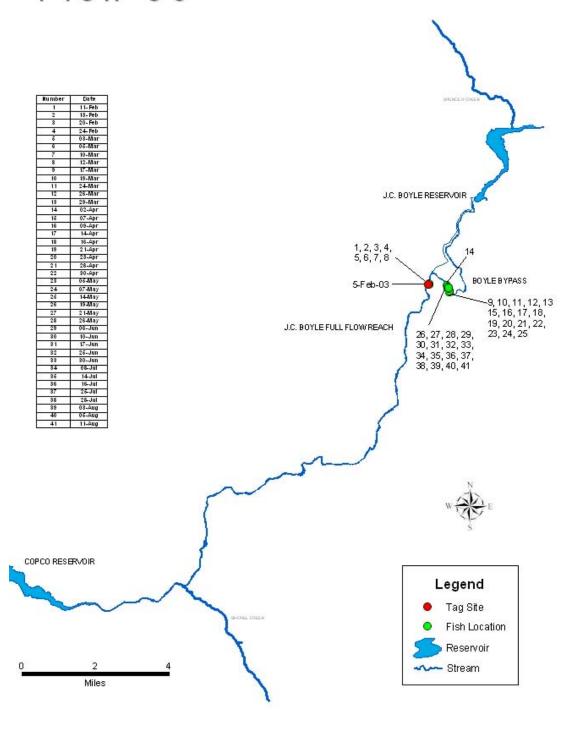

# PLOTS DISPLAYING INDIVIDUAL DETECTION HISTORY OF RADIO-TAGGED RAINBOW TROUT IN THE J.C. BOYLE DEVELOPMENT AREA, FEBRUARY TO SEPTEMBER 2003

| Appendix 5C. Each of the following 42 plots displays the individual detection history of a radio-tagged rainbow trout in the J.C. Boyle Projects area from February to September 2003. |  |  |  |  |  |  |  |
|----------------------------------------------------------------------------------------------------------------------------------------------------------------------------------------|--|--|--|--|--|--|--|
|                                                                                                                                                                                        |  |  |  |  |  |  |  |
|                                                                                                                                                                                        |  |  |  |  |  |  |  |
|                                                                                                                                                                                        |  |  |  |  |  |  |  |
|                                                                                                                                                                                        |  |  |  |  |  |  |  |
|                                                                                                                                                                                        |  |  |  |  |  |  |  |
|                                                                                                                                                                                        |  |  |  |  |  |  |  |
|                                                                                                                                                                                        |  |  |  |  |  |  |  |
|                                                                                                                                                                                        |  |  |  |  |  |  |  |
|                                                                                                                                                                                        |  |  |  |  |  |  |  |
|                                                                                                                                                                                        |  |  |  |  |  |  |  |
|                                                                                                                                                                                        |  |  |  |  |  |  |  |
|                                                                                                                                                                                        |  |  |  |  |  |  |  |
|                                                                                                                                                                                        |  |  |  |  |  |  |  |
|                                                                                                                                                                                        |  |  |  |  |  |  |  |
|                                                                                                                                                                                        |  |  |  |  |  |  |  |
|                                                                                                                                                                                        |  |  |  |  |  |  |  |
|                                                                                                                                                                                        |  |  |  |  |  |  |  |