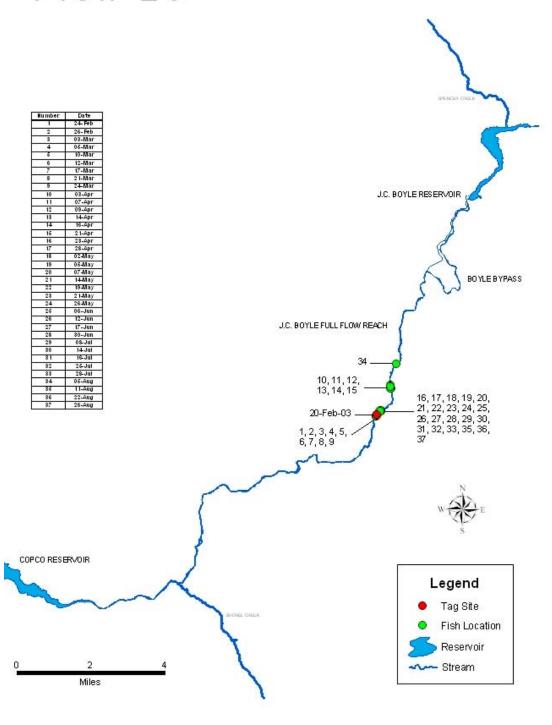

#### **APPENDIX 5C**

# PLOTS DISPLAYING INDIVIDUAL DETECTION HISTORY OF RADIO-TAGGED RAINBOW TROUT IN THE J.C. BOYLE DEVELOPMENT AREA, FEBRUARY TO SEPTEMBER 2003

| Appendix 5C. Each of the following 42 plots displays the individual detection history of a radio-tagged rainbow trout in the J.C. Boyle Projects area from February to September 2003. |  |  |  |  |  |  |  |
|----------------------------------------------------------------------------------------------------------------------------------------------------------------------------------------|--|--|--|--|--|--|--|
|                                                                                                                                                                                        |  |  |  |  |  |  |  |
|                                                                                                                                                                                        |  |  |  |  |  |  |  |
|                                                                                                                                                                                        |  |  |  |  |  |  |  |
|                                                                                                                                                                                        |  |  |  |  |  |  |  |
|                                                                                                                                                                                        |  |  |  |  |  |  |  |
|                                                                                                                                                                                        |  |  |  |  |  |  |  |
|                                                                                                                                                                                        |  |  |  |  |  |  |  |
|                                                                                                                                                                                        |  |  |  |  |  |  |  |
|                                                                                                                                                                                        |  |  |  |  |  |  |  |
|                                                                                                                                                                                        |  |  |  |  |  |  |  |
|                                                                                                                                                                                        |  |  |  |  |  |  |  |
|                                                                                                                                                                                        |  |  |  |  |  |  |  |
|                                                                                                                                                                                        |  |  |  |  |  |  |  |
|                                                                                                                                                                                        |  |  |  |  |  |  |  |
|                                                                                                                                                                                        |  |  |  |  |  |  |  |
|                                                                                                                                                                                        |  |  |  |  |  |  |  |
|                                                                                                                                                                                        |  |  |  |  |  |  |  |