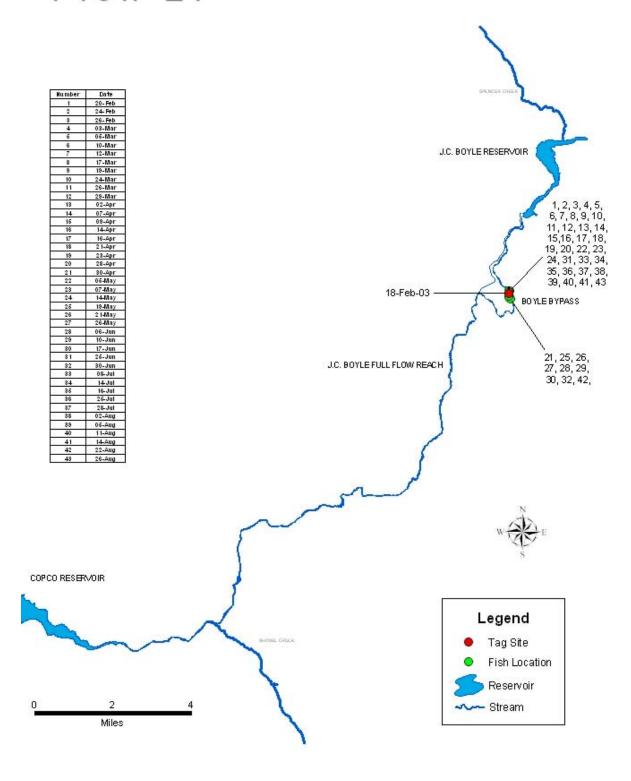

# PLOTS DISPLAYING INDIVIDUAL DETECTION HISTORY OF RADIO-TAGGED RAINBOW TROUT IN THE J.C. BOYLE DEVELOPMENT AREA, FEBRUARY TO SEPTEMBER 2003

| Appendix 5C. Each of the following 42 plots displays the individual detection history of a radio-tagged rainbow trout in the J.C. Boyle Projects area from February to September 2003. |  |  |  |  |  |  |  |
|----------------------------------------------------------------------------------------------------------------------------------------------------------------------------------------|--|--|--|--|--|--|--|
|                                                                                                                                                                                        |  |  |  |  |  |  |  |
|                                                                                                                                                                                        |  |  |  |  |  |  |  |
|                                                                                                                                                                                        |  |  |  |  |  |  |  |
|                                                                                                                                                                                        |  |  |  |  |  |  |  |
|                                                                                                                                                                                        |  |  |  |  |  |  |  |
|                                                                                                                                                                                        |  |  |  |  |  |  |  |
|                                                                                                                                                                                        |  |  |  |  |  |  |  |
|                                                                                                                                                                                        |  |  |  |  |  |  |  |
|                                                                                                                                                                                        |  |  |  |  |  |  |  |
|                                                                                                                                                                                        |  |  |  |  |  |  |  |
|                                                                                                                                                                                        |  |  |  |  |  |  |  |
|                                                                                                                                                                                        |  |  |  |  |  |  |  |
|                                                                                                                                                                                        |  |  |  |  |  |  |  |
|                                                                                                                                                                                        |  |  |  |  |  |  |  |
|                                                                                                                                                                                        |  |  |  |  |  |  |  |
|                                                                                                                                                                                        |  |  |  |  |  |  |  |
|                                                                                                                                                                                        |  |  |  |  |  |  |  |