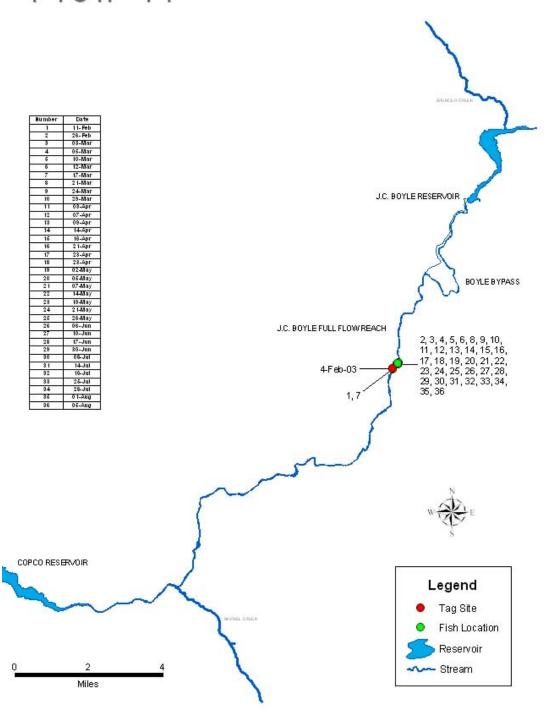

#### **APPENDIX 5C**

# PLOTS DISPLAYING INDIVIDUAL DETECTION HISTORY OF RADIO-TAGGED RAINBOW TROUT IN THE J.C. BOYLE DEVELOPMENT AREA, FEBRUARY TO SEPTEMBER 2003

| Appendix 5C. Each of the following 42 plots displays the individual detection history of a radio-tagged rainbow trout in the J.C. Boyle Projects area from February to September 2003. |  |  |  |  |  |  |  |
|----------------------------------------------------------------------------------------------------------------------------------------------------------------------------------------|--|--|--|--|--|--|--|
|                                                                                                                                                                                        |  |  |  |  |  |  |  |
|                                                                                                                                                                                        |  |  |  |  |  |  |  |
|                                                                                                                                                                                        |  |  |  |  |  |  |  |
|                                                                                                                                                                                        |  |  |  |  |  |  |  |
|                                                                                                                                                                                        |  |  |  |  |  |  |  |
|                                                                                                                                                                                        |  |  |  |  |  |  |  |
|                                                                                                                                                                                        |  |  |  |  |  |  |  |
|                                                                                                                                                                                        |  |  |  |  |  |  |  |
|                                                                                                                                                                                        |  |  |  |  |  |  |  |
|                                                                                                                                                                                        |  |  |  |  |  |  |  |
|                                                                                                                                                                                        |  |  |  |  |  |  |  |
|                                                                                                                                                                                        |  |  |  |  |  |  |  |
|                                                                                                                                                                                        |  |  |  |  |  |  |  |
|                                                                                                                                                                                        |  |  |  |  |  |  |  |
|                                                                                                                                                                                        |  |  |  |  |  |  |  |
|                                                                                                                                                                                        |  |  |  |  |  |  |  |
|                                                                                                                                                                                        |  |  |  |  |  |  |  |