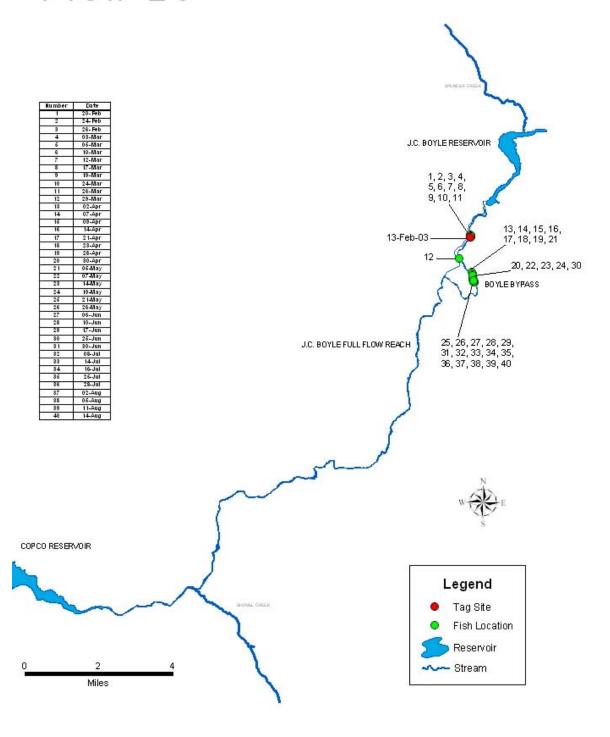

# PLOTS DISPLAYING INDIVIDUAL DETECTION HISTORY OF RADIO-TAGGED RAINBOW TROUT IN THE J.C. BOYLE DEVELOPMENT AREA, FEBRUARY TO SEPTEMBER 2003

| Appendix 5C. Each of the following 42 plots displays the individual detection history of a radio-tagged rainbow trout in the J.C. Boyle Projects area from February to September 2003. |  |  |  |  |  |  |  |
|----------------------------------------------------------------------------------------------------------------------------------------------------------------------------------------|--|--|--|--|--|--|--|
|                                                                                                                                                                                        |  |  |  |  |  |  |  |
|                                                                                                                                                                                        |  |  |  |  |  |  |  |
|                                                                                                                                                                                        |  |  |  |  |  |  |  |
|                                                                                                                                                                                        |  |  |  |  |  |  |  |
|                                                                                                                                                                                        |  |  |  |  |  |  |  |
|                                                                                                                                                                                        |  |  |  |  |  |  |  |
|                                                                                                                                                                                        |  |  |  |  |  |  |  |
|                                                                                                                                                                                        |  |  |  |  |  |  |  |
|                                                                                                                                                                                        |  |  |  |  |  |  |  |
|                                                                                                                                                                                        |  |  |  |  |  |  |  |
|                                                                                                                                                                                        |  |  |  |  |  |  |  |
|                                                                                                                                                                                        |  |  |  |  |  |  |  |
|                                                                                                                                                                                        |  |  |  |  |  |  |  |
|                                                                                                                                                                                        |  |  |  |  |  |  |  |
|                                                                                                                                                                                        |  |  |  |  |  |  |  |
|                                                                                                                                                                                        |  |  |  |  |  |  |  |
|                                                                                                                                                                                        |  |  |  |  |  |  |  |