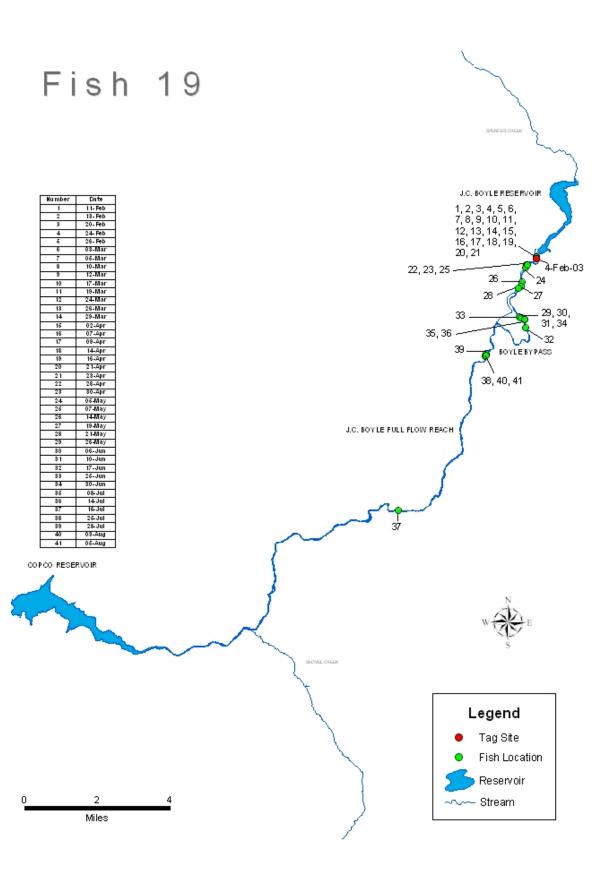

#### **APPENDIX 5C**

# PLOTS DISPLAYING INDIVIDUAL DETECTION HISTORY OF RADIO-TAGGED RAINBOW TROUT IN THE J.C. BOYLE DEVELOPMENT AREA, FEBRUARY TO SEPTEMBER 2003

| Appendix 5C. Each of the following 42 plots displays the individual detection history of a radio-tagged rainbow trout in the J.C. Boyle Projects area from February to September 2003. |  |  |  |  |  |  |  |
|----------------------------------------------------------------------------------------------------------------------------------------------------------------------------------------|--|--|--|--|--|--|--|
|                                                                                                                                                                                        |  |  |  |  |  |  |  |
|                                                                                                                                                                                        |  |  |  |  |  |  |  |
|                                                                                                                                                                                        |  |  |  |  |  |  |  |
|                                                                                                                                                                                        |  |  |  |  |  |  |  |
|                                                                                                                                                                                        |  |  |  |  |  |  |  |
|                                                                                                                                                                                        |  |  |  |  |  |  |  |
|                                                                                                                                                                                        |  |  |  |  |  |  |  |
|                                                                                                                                                                                        |  |  |  |  |  |  |  |
|                                                                                                                                                                                        |  |  |  |  |  |  |  |
|                                                                                                                                                                                        |  |  |  |  |  |  |  |
|                                                                                                                                                                                        |  |  |  |  |  |  |  |
|                                                                                                                                                                                        |  |  |  |  |  |  |  |
|                                                                                                                                                                                        |  |  |  |  |  |  |  |
|                                                                                                                                                                                        |  |  |  |  |  |  |  |
|                                                                                                                                                                                        |  |  |  |  |  |  |  |
|                                                                                                                                                                                        |  |  |  |  |  |  |  |
|                                                                                                                                                                                        |  |  |  |  |  |  |  |