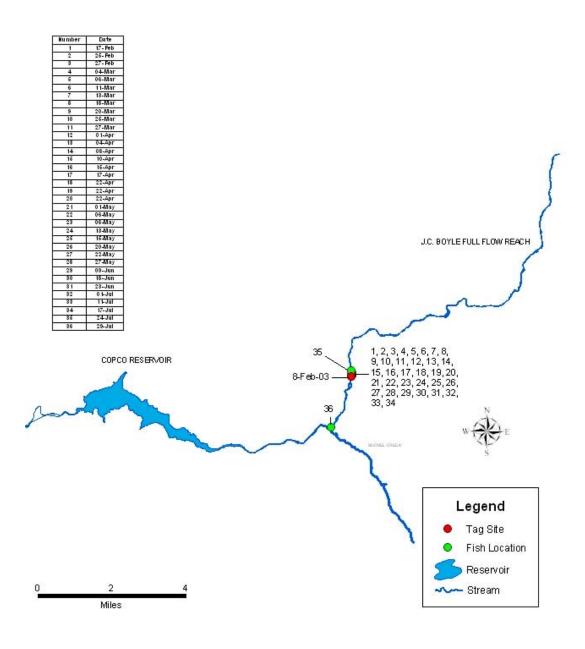

#### **APPENDIX 5C**

# PLOTS DISPLAYING INDIVIDUAL DETECTION HISTORY OF RADIO-TAGGED RAINBOW TROUT IN THE J.C. BOYLE DEVELOPMENT AREA, FEBRUARY TO SEPTEMBER 2003

| Appendix 5C. Each of the following 42 plots displays the individual detection history of a radio-tagged rainbow trout in the J.C. Boyle Projects area from February to September 2003. |  |  |  |  |  |  |  |
|----------------------------------------------------------------------------------------------------------------------------------------------------------------------------------------|--|--|--|--|--|--|--|
|                                                                                                                                                                                        |  |  |  |  |  |  |  |
|                                                                                                                                                                                        |  |  |  |  |  |  |  |
|                                                                                                                                                                                        |  |  |  |  |  |  |  |
|                                                                                                                                                                                        |  |  |  |  |  |  |  |
|                                                                                                                                                                                        |  |  |  |  |  |  |  |
|                                                                                                                                                                                        |  |  |  |  |  |  |  |
|                                                                                                                                                                                        |  |  |  |  |  |  |  |
|                                                                                                                                                                                        |  |  |  |  |  |  |  |
|                                                                                                                                                                                        |  |  |  |  |  |  |  |
|                                                                                                                                                                                        |  |  |  |  |  |  |  |
|                                                                                                                                                                                        |  |  |  |  |  |  |  |
|                                                                                                                                                                                        |  |  |  |  |  |  |  |
|                                                                                                                                                                                        |  |  |  |  |  |  |  |
|                                                                                                                                                                                        |  |  |  |  |  |  |  |
|                                                                                                                                                                                        |  |  |  |  |  |  |  |
|                                                                                                                                                                                        |  |  |  |  |  |  |  |
|                                                                                                                                                                                        |  |  |  |  |  |  |  |