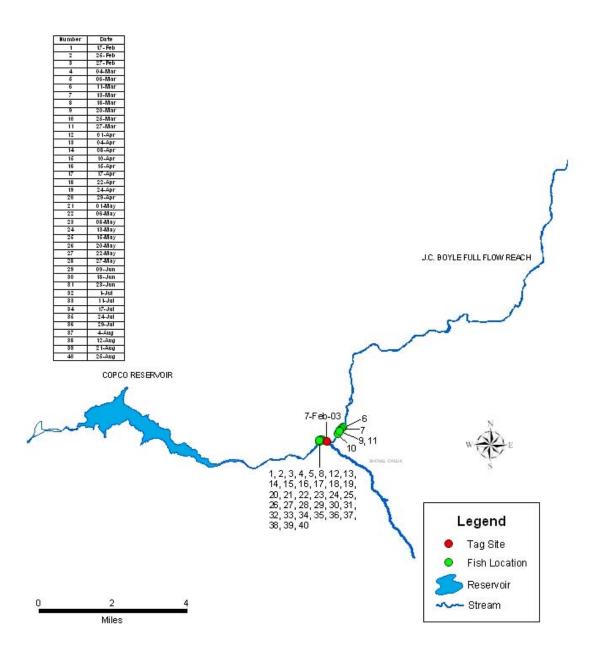

# PLOTS DISPLAYING INDIVIDUAL DETECTION HISTORY OF RADIO-TAGGED RAINBOW TROUT IN THE J.C. BOYLE DEVELOPMENT AREA, FEBRUARY TO SEPTEMBER 2003

| Appendix 5C. Each of the following 42 plots displays the individual detection history of a radio-tagged rainbow trout in the J.C. Boyle Projects area from February to September 2003. |  |  |  |  |  |  |  |
|----------------------------------------------------------------------------------------------------------------------------------------------------------------------------------------|--|--|--|--|--|--|--|
|                                                                                                                                                                                        |  |  |  |  |  |  |  |
|                                                                                                                                                                                        |  |  |  |  |  |  |  |
|                                                                                                                                                                                        |  |  |  |  |  |  |  |
|                                                                                                                                                                                        |  |  |  |  |  |  |  |
|                                                                                                                                                                                        |  |  |  |  |  |  |  |
|                                                                                                                                                                                        |  |  |  |  |  |  |  |
|                                                                                                                                                                                        |  |  |  |  |  |  |  |
|                                                                                                                                                                                        |  |  |  |  |  |  |  |
|                                                                                                                                                                                        |  |  |  |  |  |  |  |
|                                                                                                                                                                                        |  |  |  |  |  |  |  |
|                                                                                                                                                                                        |  |  |  |  |  |  |  |
|                                                                                                                                                                                        |  |  |  |  |  |  |  |
|                                                                                                                                                                                        |  |  |  |  |  |  |  |
|                                                                                                                                                                                        |  |  |  |  |  |  |  |
|                                                                                                                                                                                        |  |  |  |  |  |  |  |
|                                                                                                                                                                                        |  |  |  |  |  |  |  |
|                                                                                                                                                                                        |  |  |  |  |  |  |  |