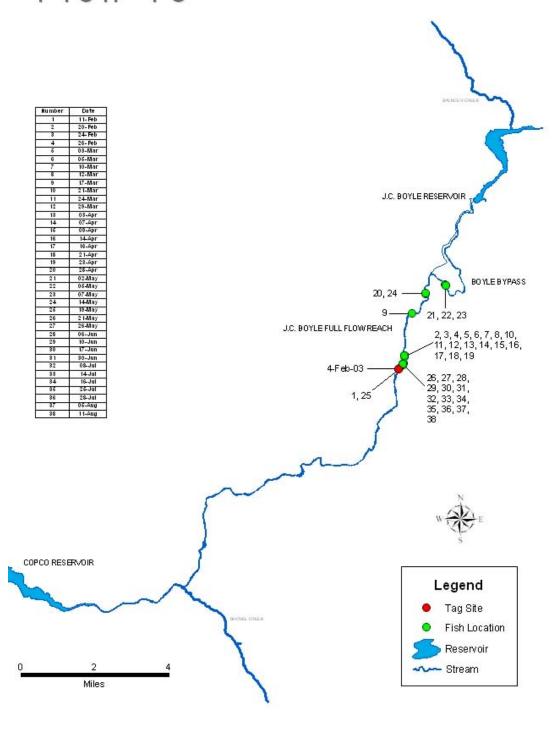

#### **APPENDIX 5C**

# PLOTS DISPLAYING INDIVIDUAL DETECTION HISTORY OF RADIO-TAGGED RAINBOW TROUT IN THE J.C. BOYLE DEVELOPMENT AREA, FEBRUARY TO SEPTEMBER 2003

| Appendix 5C. Each of the following 42 plots displays the individual detection history of a radio-tagged rainbow trout in the J.C. Boyle Projects area from February to September 2003. |  |  |  |  |  |  |  |
|----------------------------------------------------------------------------------------------------------------------------------------------------------------------------------------|--|--|--|--|--|--|--|
|                                                                                                                                                                                        |  |  |  |  |  |  |  |
|                                                                                                                                                                                        |  |  |  |  |  |  |  |
|                                                                                                                                                                                        |  |  |  |  |  |  |  |
|                                                                                                                                                                                        |  |  |  |  |  |  |  |
|                                                                                                                                                                                        |  |  |  |  |  |  |  |
|                                                                                                                                                                                        |  |  |  |  |  |  |  |
|                                                                                                                                                                                        |  |  |  |  |  |  |  |
|                                                                                                                                                                                        |  |  |  |  |  |  |  |
|                                                                                                                                                                                        |  |  |  |  |  |  |  |
|                                                                                                                                                                                        |  |  |  |  |  |  |  |
|                                                                                                                                                                                        |  |  |  |  |  |  |  |
|                                                                                                                                                                                        |  |  |  |  |  |  |  |
|                                                                                                                                                                                        |  |  |  |  |  |  |  |
|                                                                                                                                                                                        |  |  |  |  |  |  |  |
|                                                                                                                                                                                        |  |  |  |  |  |  |  |
|                                                                                                                                                                                        |  |  |  |  |  |  |  |
|                                                                                                                                                                                        |  |  |  |  |  |  |  |