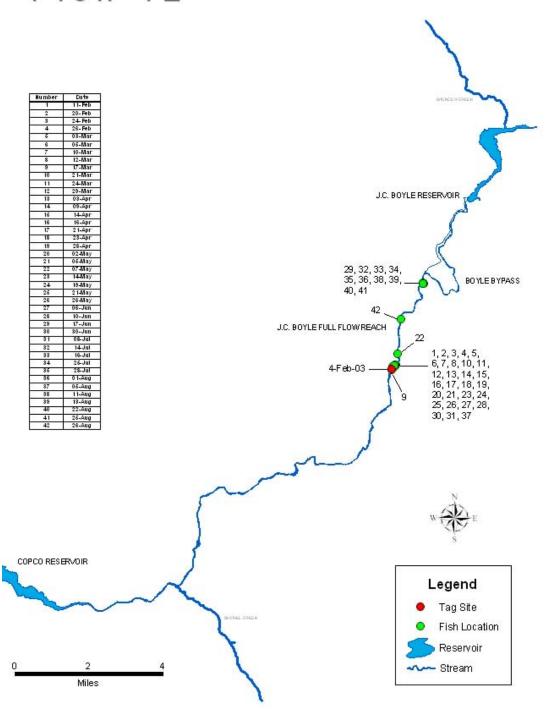

#### **APPENDIX 5C**

# PLOTS DISPLAYING INDIVIDUAL DETECTION HISTORY OF RADIO-TAGGED RAINBOW TROUT IN THE J.C. BOYLE DEVELOPMENT AREA, FEBRUARY TO SEPTEMBER 2003

| Appendix 5C. Each of the following 42 plots displays the individual detection history of a radio-tagged rainbow trout in the J.C. Boyle Projects area from February to September 2003. |  |  |  |  |  |  |  |
|----------------------------------------------------------------------------------------------------------------------------------------------------------------------------------------|--|--|--|--|--|--|--|
|                                                                                                                                                                                        |  |  |  |  |  |  |  |
|                                                                                                                                                                                        |  |  |  |  |  |  |  |
|                                                                                                                                                                                        |  |  |  |  |  |  |  |
|                                                                                                                                                                                        |  |  |  |  |  |  |  |
|                                                                                                                                                                                        |  |  |  |  |  |  |  |
|                                                                                                                                                                                        |  |  |  |  |  |  |  |
|                                                                                                                                                                                        |  |  |  |  |  |  |  |
|                                                                                                                                                                                        |  |  |  |  |  |  |  |
|                                                                                                                                                                                        |  |  |  |  |  |  |  |
|                                                                                                                                                                                        |  |  |  |  |  |  |  |
|                                                                                                                                                                                        |  |  |  |  |  |  |  |
|                                                                                                                                                                                        |  |  |  |  |  |  |  |
|                                                                                                                                                                                        |  |  |  |  |  |  |  |
|                                                                                                                                                                                        |  |  |  |  |  |  |  |
|                                                                                                                                                                                        |  |  |  |  |  |  |  |
|                                                                                                                                                                                        |  |  |  |  |  |  |  |
|                                                                                                                                                                                        |  |  |  |  |  |  |  |