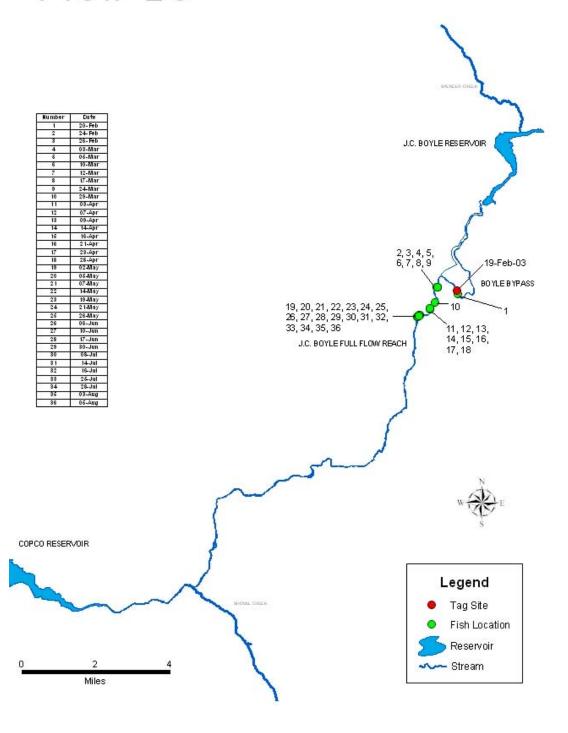

# PLOTS DISPLAYING INDIVIDUAL DETECTION HISTORY OF RADIO-TAGGED RAINBOW TROUT IN THE J.C. BOYLE DEVELOPMENT AREA, FEBRUARY TO SEPTEMBER 2003

| Appendix 5C. Each of the following 42 plots displays the individual detection history of a radio-tagged rainbow trout in the J.C. Boyle Projects area from February to September 2003. |  |  |  |  |  |  |  |
|----------------------------------------------------------------------------------------------------------------------------------------------------------------------------------------|--|--|--|--|--|--|--|
|                                                                                                                                                                                        |  |  |  |  |  |  |  |
|                                                                                                                                                                                        |  |  |  |  |  |  |  |
|                                                                                                                                                                                        |  |  |  |  |  |  |  |
|                                                                                                                                                                                        |  |  |  |  |  |  |  |
|                                                                                                                                                                                        |  |  |  |  |  |  |  |
|                                                                                                                                                                                        |  |  |  |  |  |  |  |
|                                                                                                                                                                                        |  |  |  |  |  |  |  |
|                                                                                                                                                                                        |  |  |  |  |  |  |  |
|                                                                                                                                                                                        |  |  |  |  |  |  |  |
|                                                                                                                                                                                        |  |  |  |  |  |  |  |
|                                                                                                                                                                                        |  |  |  |  |  |  |  |
|                                                                                                                                                                                        |  |  |  |  |  |  |  |
|                                                                                                                                                                                        |  |  |  |  |  |  |  |
|                                                                                                                                                                                        |  |  |  |  |  |  |  |
|                                                                                                                                                                                        |  |  |  |  |  |  |  |
|                                                                                                                                                                                        |  |  |  |  |  |  |  |
|                                                                                                                                                                                        |  |  |  |  |  |  |  |