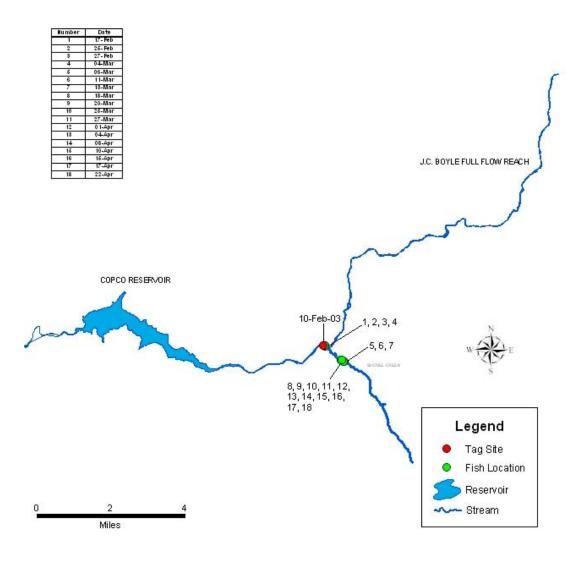

# PLOTS DISPLAYING INDIVIDUAL DETECTION HISTORY OF RADIO-TAGGED RAINBOW TROUT IN THE J.C. BOYLE DEVELOPMENT AREA, FEBRUARY TO SEPTEMBER 2003

| Appendix 5C. Each of the following 42 plots displays the individual detection history of a radio-tagged rainbow trout in the J.C. Boyle Projects area from February to September 2003. |  |  |  |  |  |  |  |
|----------------------------------------------------------------------------------------------------------------------------------------------------------------------------------------|--|--|--|--|--|--|--|
|                                                                                                                                                                                        |  |  |  |  |  |  |  |
|                                                                                                                                                                                        |  |  |  |  |  |  |  |
|                                                                                                                                                                                        |  |  |  |  |  |  |  |
|                                                                                                                                                                                        |  |  |  |  |  |  |  |
|                                                                                                                                                                                        |  |  |  |  |  |  |  |
|                                                                                                                                                                                        |  |  |  |  |  |  |  |
|                                                                                                                                                                                        |  |  |  |  |  |  |  |
|                                                                                                                                                                                        |  |  |  |  |  |  |  |
|                                                                                                                                                                                        |  |  |  |  |  |  |  |
|                                                                                                                                                                                        |  |  |  |  |  |  |  |
|                                                                                                                                                                                        |  |  |  |  |  |  |  |
|                                                                                                                                                                                        |  |  |  |  |  |  |  |
|                                                                                                                                                                                        |  |  |  |  |  |  |  |
|                                                                                                                                                                                        |  |  |  |  |  |  |  |
|                                                                                                                                                                                        |  |  |  |  |  |  |  |
|                                                                                                                                                                                        |  |  |  |  |  |  |  |
|                                                                                                                                                                                        |  |  |  |  |  |  |  |