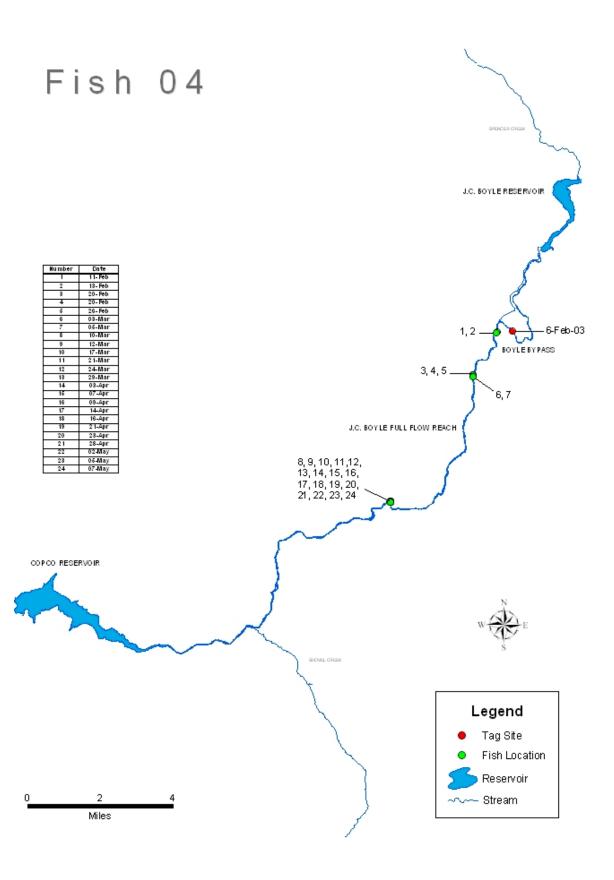

# PLOTS DISPLAYING INDIVIDUAL DETECTION HISTORY OF RADIO-TAGGED RAINBOW TROUT IN THE J.C. BOYLE DEVELOPMENT AREA, FEBRUARY TO SEPTEMBER 2003

| Appendix 5C. Each of the following 42 plots displays the individual detection history of a radio-tagged rainbow trout in the J.C. Boyle Projects area from February to September 2003. |  |  |  |  |  |  |  |
|----------------------------------------------------------------------------------------------------------------------------------------------------------------------------------------|--|--|--|--|--|--|--|
|                                                                                                                                                                                        |  |  |  |  |  |  |  |
|                                                                                                                                                                                        |  |  |  |  |  |  |  |
|                                                                                                                                                                                        |  |  |  |  |  |  |  |
|                                                                                                                                                                                        |  |  |  |  |  |  |  |
|                                                                                                                                                                                        |  |  |  |  |  |  |  |
|                                                                                                                                                                                        |  |  |  |  |  |  |  |
|                                                                                                                                                                                        |  |  |  |  |  |  |  |
|                                                                                                                                                                                        |  |  |  |  |  |  |  |
|                                                                                                                                                                                        |  |  |  |  |  |  |  |
|                                                                                                                                                                                        |  |  |  |  |  |  |  |
|                                                                                                                                                                                        |  |  |  |  |  |  |  |
|                                                                                                                                                                                        |  |  |  |  |  |  |  |
|                                                                                                                                                                                        |  |  |  |  |  |  |  |
|                                                                                                                                                                                        |  |  |  |  |  |  |  |
|                                                                                                                                                                                        |  |  |  |  |  |  |  |
|                                                                                                                                                                                        |  |  |  |  |  |  |  |
|                                                                                                                                                                                        |  |  |  |  |  |  |  |