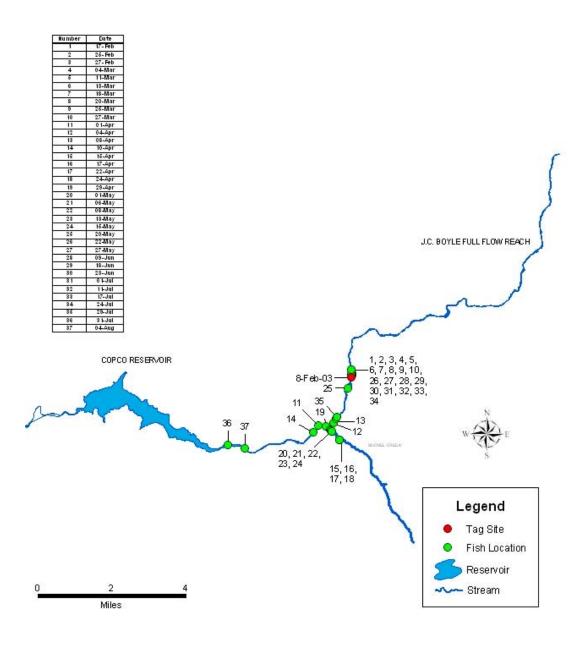

#### **APPENDIX 5C**

# PLOTS DISPLAYING INDIVIDUAL DETECTION HISTORY OF RADIO-TAGGED RAINBOW TROUT IN THE J.C. BOYLE DEVELOPMENT AREA, FEBRUARY TO SEPTEMBER 2003

| Appendix 5C. Each of the following 42 plots displays the individual detection history of a radio-tagged rainbow trout in the J.C. Boyle Projects area from February to September 2003. |  |  |  |  |  |  |  |
|----------------------------------------------------------------------------------------------------------------------------------------------------------------------------------------|--|--|--|--|--|--|--|
|                                                                                                                                                                                        |  |  |  |  |  |  |  |
|                                                                                                                                                                                        |  |  |  |  |  |  |  |
|                                                                                                                                                                                        |  |  |  |  |  |  |  |
|                                                                                                                                                                                        |  |  |  |  |  |  |  |
|                                                                                                                                                                                        |  |  |  |  |  |  |  |
|                                                                                                                                                                                        |  |  |  |  |  |  |  |
|                                                                                                                                                                                        |  |  |  |  |  |  |  |
|                                                                                                                                                                                        |  |  |  |  |  |  |  |
|                                                                                                                                                                                        |  |  |  |  |  |  |  |
|                                                                                                                                                                                        |  |  |  |  |  |  |  |
|                                                                                                                                                                                        |  |  |  |  |  |  |  |
|                                                                                                                                                                                        |  |  |  |  |  |  |  |
|                                                                                                                                                                                        |  |  |  |  |  |  |  |
|                                                                                                                                                                                        |  |  |  |  |  |  |  |
|                                                                                                                                                                                        |  |  |  |  |  |  |  |
|                                                                                                                                                                                        |  |  |  |  |  |  |  |
|                                                                                                                                                                                        |  |  |  |  |  |  |  |