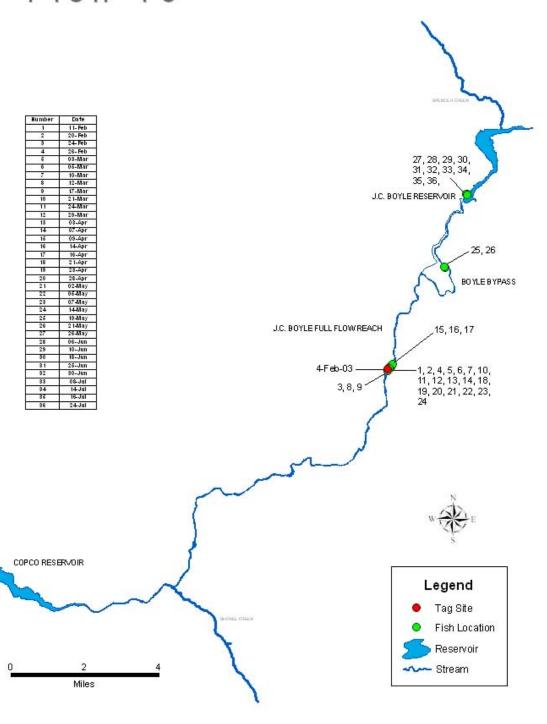

# PLOTS DISPLAYING INDIVIDUAL DETECTION HISTORY OF RADIO-TAGGED RAINBOW TROUT IN THE J.C. BOYLE DEVELOPMENT AREA, FEBRUARY TO SEPTEMBER 2003

| Appendix 5C. Each of the following 42 plots displays the individual detection history of a radio-tagged rainbow trout in the J.C. Boyle Projects area from February to September 2003. |  |  |  |  |  |  |  |
|----------------------------------------------------------------------------------------------------------------------------------------------------------------------------------------|--|--|--|--|--|--|--|
|                                                                                                                                                                                        |  |  |  |  |  |  |  |
|                                                                                                                                                                                        |  |  |  |  |  |  |  |
|                                                                                                                                                                                        |  |  |  |  |  |  |  |
|                                                                                                                                                                                        |  |  |  |  |  |  |  |
|                                                                                                                                                                                        |  |  |  |  |  |  |  |
|                                                                                                                                                                                        |  |  |  |  |  |  |  |
|                                                                                                                                                                                        |  |  |  |  |  |  |  |
|                                                                                                                                                                                        |  |  |  |  |  |  |  |
|                                                                                                                                                                                        |  |  |  |  |  |  |  |
|                                                                                                                                                                                        |  |  |  |  |  |  |  |
|                                                                                                                                                                                        |  |  |  |  |  |  |  |
|                                                                                                                                                                                        |  |  |  |  |  |  |  |
|                                                                                                                                                                                        |  |  |  |  |  |  |  |
|                                                                                                                                                                                        |  |  |  |  |  |  |  |
|                                                                                                                                                                                        |  |  |  |  |  |  |  |
|                                                                                                                                                                                        |  |  |  |  |  |  |  |
|                                                                                                                                                                                        |  |  |  |  |  |  |  |