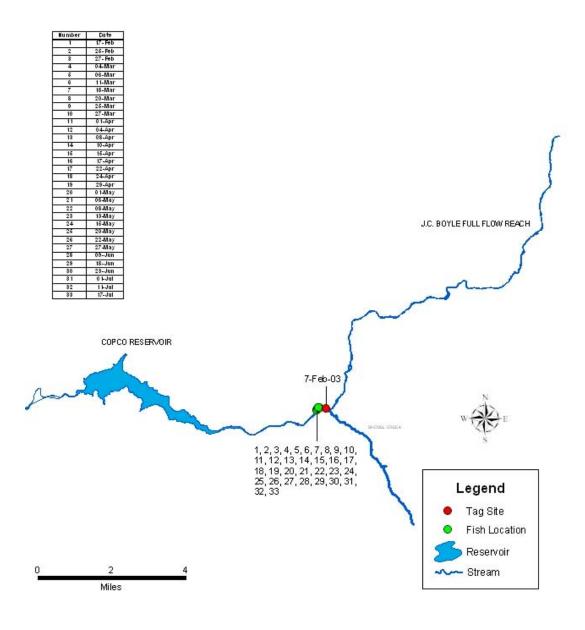

#### **APPENDIX 5C**

# PLOTS DISPLAYING INDIVIDUAL DETECTION HISTORY OF RADIO-TAGGED RAINBOW TROUT IN THE J.C. BOYLE DEVELOPMENT AREA, FEBRUARY TO SEPTEMBER 2003

| Appendix 5C. Each of the following 42 plots displays the individual detection history of a radio-tagged rainbow trout in the J.C. Boyle Projects area from February to September 2003. |  |  |  |  |  |  |  |
|----------------------------------------------------------------------------------------------------------------------------------------------------------------------------------------|--|--|--|--|--|--|--|
|                                                                                                                                                                                        |  |  |  |  |  |  |  |
|                                                                                                                                                                                        |  |  |  |  |  |  |  |
|                                                                                                                                                                                        |  |  |  |  |  |  |  |
|                                                                                                                                                                                        |  |  |  |  |  |  |  |
|                                                                                                                                                                                        |  |  |  |  |  |  |  |
|                                                                                                                                                                                        |  |  |  |  |  |  |  |
|                                                                                                                                                                                        |  |  |  |  |  |  |  |
|                                                                                                                                                                                        |  |  |  |  |  |  |  |
|                                                                                                                                                                                        |  |  |  |  |  |  |  |
|                                                                                                                                                                                        |  |  |  |  |  |  |  |
|                                                                                                                                                                                        |  |  |  |  |  |  |  |
|                                                                                                                                                                                        |  |  |  |  |  |  |  |
|                                                                                                                                                                                        |  |  |  |  |  |  |  |
|                                                                                                                                                                                        |  |  |  |  |  |  |  |
|                                                                                                                                                                                        |  |  |  |  |  |  |  |
|                                                                                                                                                                                        |  |  |  |  |  |  |  |
|                                                                                                                                                                                        |  |  |  |  |  |  |  |