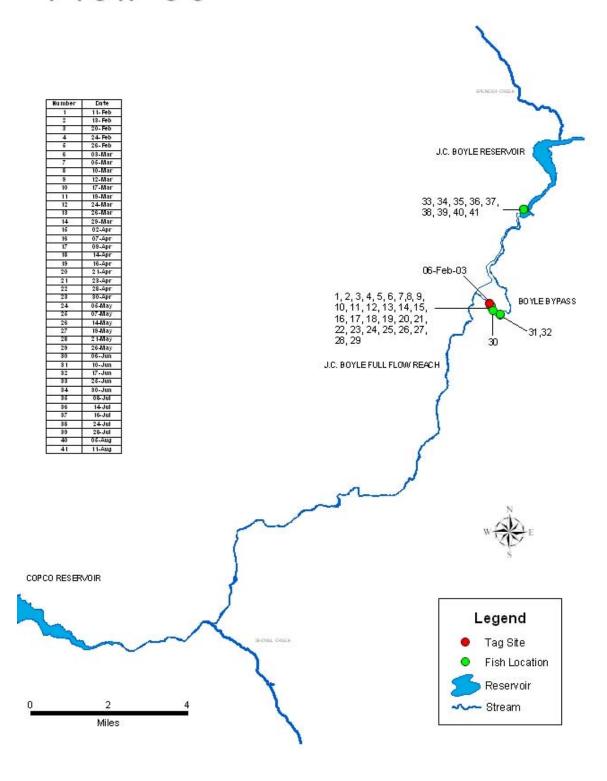

# PLOTS DISPLAYING INDIVIDUAL DETECTION HISTORY OF RADIO-TAGGED RAINBOW TROUT IN THE J.C. BOYLE DEVELOPMENT AREA, FEBRUARY TO SEPTEMBER 2003

| Appendix 5C. Each of the following 42 plots displays the individual detection history of a radio-tagged rainbow trout in the J.C. Boyle Projects area from February to September 2003. |  |  |  |  |  |  |  |
|----------------------------------------------------------------------------------------------------------------------------------------------------------------------------------------|--|--|--|--|--|--|--|
|                                                                                                                                                                                        |  |  |  |  |  |  |  |
|                                                                                                                                                                                        |  |  |  |  |  |  |  |
|                                                                                                                                                                                        |  |  |  |  |  |  |  |
|                                                                                                                                                                                        |  |  |  |  |  |  |  |
|                                                                                                                                                                                        |  |  |  |  |  |  |  |
|                                                                                                                                                                                        |  |  |  |  |  |  |  |
|                                                                                                                                                                                        |  |  |  |  |  |  |  |
|                                                                                                                                                                                        |  |  |  |  |  |  |  |
|                                                                                                                                                                                        |  |  |  |  |  |  |  |
|                                                                                                                                                                                        |  |  |  |  |  |  |  |
|                                                                                                                                                                                        |  |  |  |  |  |  |  |
|                                                                                                                                                                                        |  |  |  |  |  |  |  |
|                                                                                                                                                                                        |  |  |  |  |  |  |  |
|                                                                                                                                                                                        |  |  |  |  |  |  |  |
|                                                                                                                                                                                        |  |  |  |  |  |  |  |
|                                                                                                                                                                                        |  |  |  |  |  |  |  |
|                                                                                                                                                                                        |  |  |  |  |  |  |  |