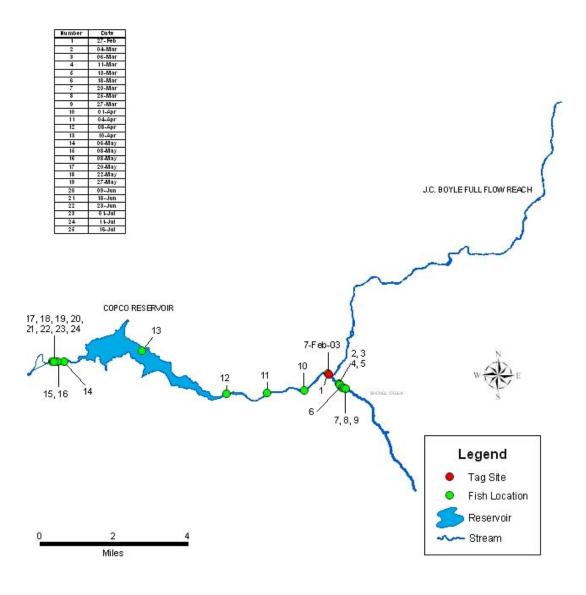

#### **APPENDIX 5C**

# PLOTS DISPLAYING INDIVIDUAL DETECTION HISTORY OF RADIO-TAGGED RAINBOW TROUT IN THE J.C. BOYLE DEVELOPMENT AREA, FEBRUARY TO SEPTEMBER 2003

| Appendix 5C. Each of the following 42 plots displays the individual detection history of a radio-tagged rainbow trout in the J.C. Boyle Projects area from February to September 2003. |  |  |  |  |  |  |  |
|----------------------------------------------------------------------------------------------------------------------------------------------------------------------------------------|--|--|--|--|--|--|--|
|                                                                                                                                                                                        |  |  |  |  |  |  |  |
|                                                                                                                                                                                        |  |  |  |  |  |  |  |
|                                                                                                                                                                                        |  |  |  |  |  |  |  |
|                                                                                                                                                                                        |  |  |  |  |  |  |  |
|                                                                                                                                                                                        |  |  |  |  |  |  |  |
|                                                                                                                                                                                        |  |  |  |  |  |  |  |
|                                                                                                                                                                                        |  |  |  |  |  |  |  |
|                                                                                                                                                                                        |  |  |  |  |  |  |  |
|                                                                                                                                                                                        |  |  |  |  |  |  |  |
|                                                                                                                                                                                        |  |  |  |  |  |  |  |
|                                                                                                                                                                                        |  |  |  |  |  |  |  |
|                                                                                                                                                                                        |  |  |  |  |  |  |  |
|                                                                                                                                                                                        |  |  |  |  |  |  |  |
|                                                                                                                                                                                        |  |  |  |  |  |  |  |
|                                                                                                                                                                                        |  |  |  |  |  |  |  |
|                                                                                                                                                                                        |  |  |  |  |  |  |  |
|                                                                                                                                                                                        |  |  |  |  |  |  |  |