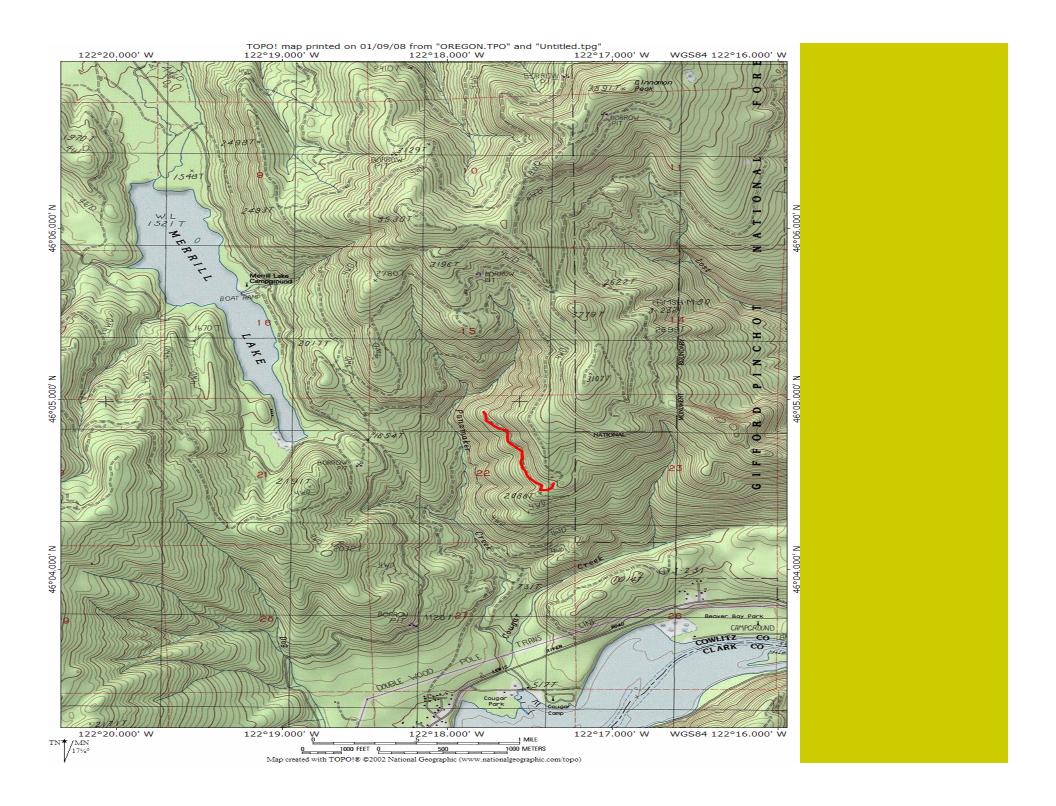

## PACIFICORP Panamaker Creek Road Abandonment

## **DESCRIPTION**

- Removal of 9 culverts
- Obliteration of 1 mile of logging road

## **BENEFITS**

- Reduction of sediment input and erosion
- Reduction in vehicular access
- Restoration of natural function

$$COST = $25,000$$