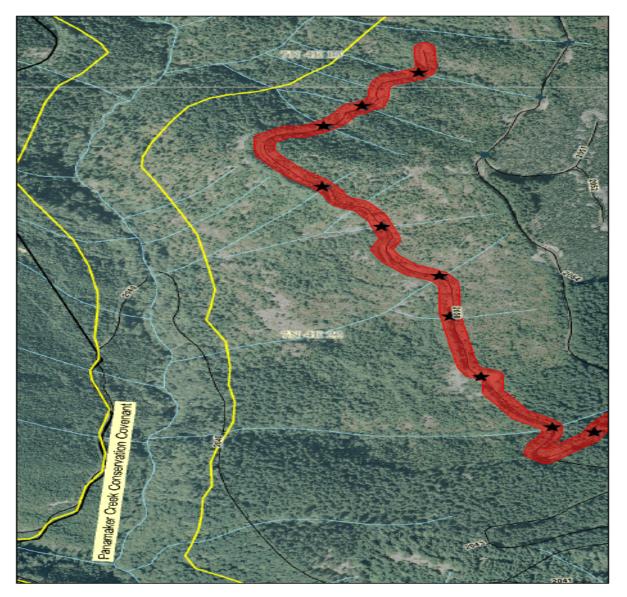

## PACIFICORP Panamaker Creek Road Abandonment

## **DESCRIPTION**

- Removal of 9 culverts
- Obliteration of 1 mile of logging road

## **BENEFITS**

- Reduction of sediment input and erosion
- Reduction in vehicular access
- Restoration of natural function

$$COST = $25,000$$