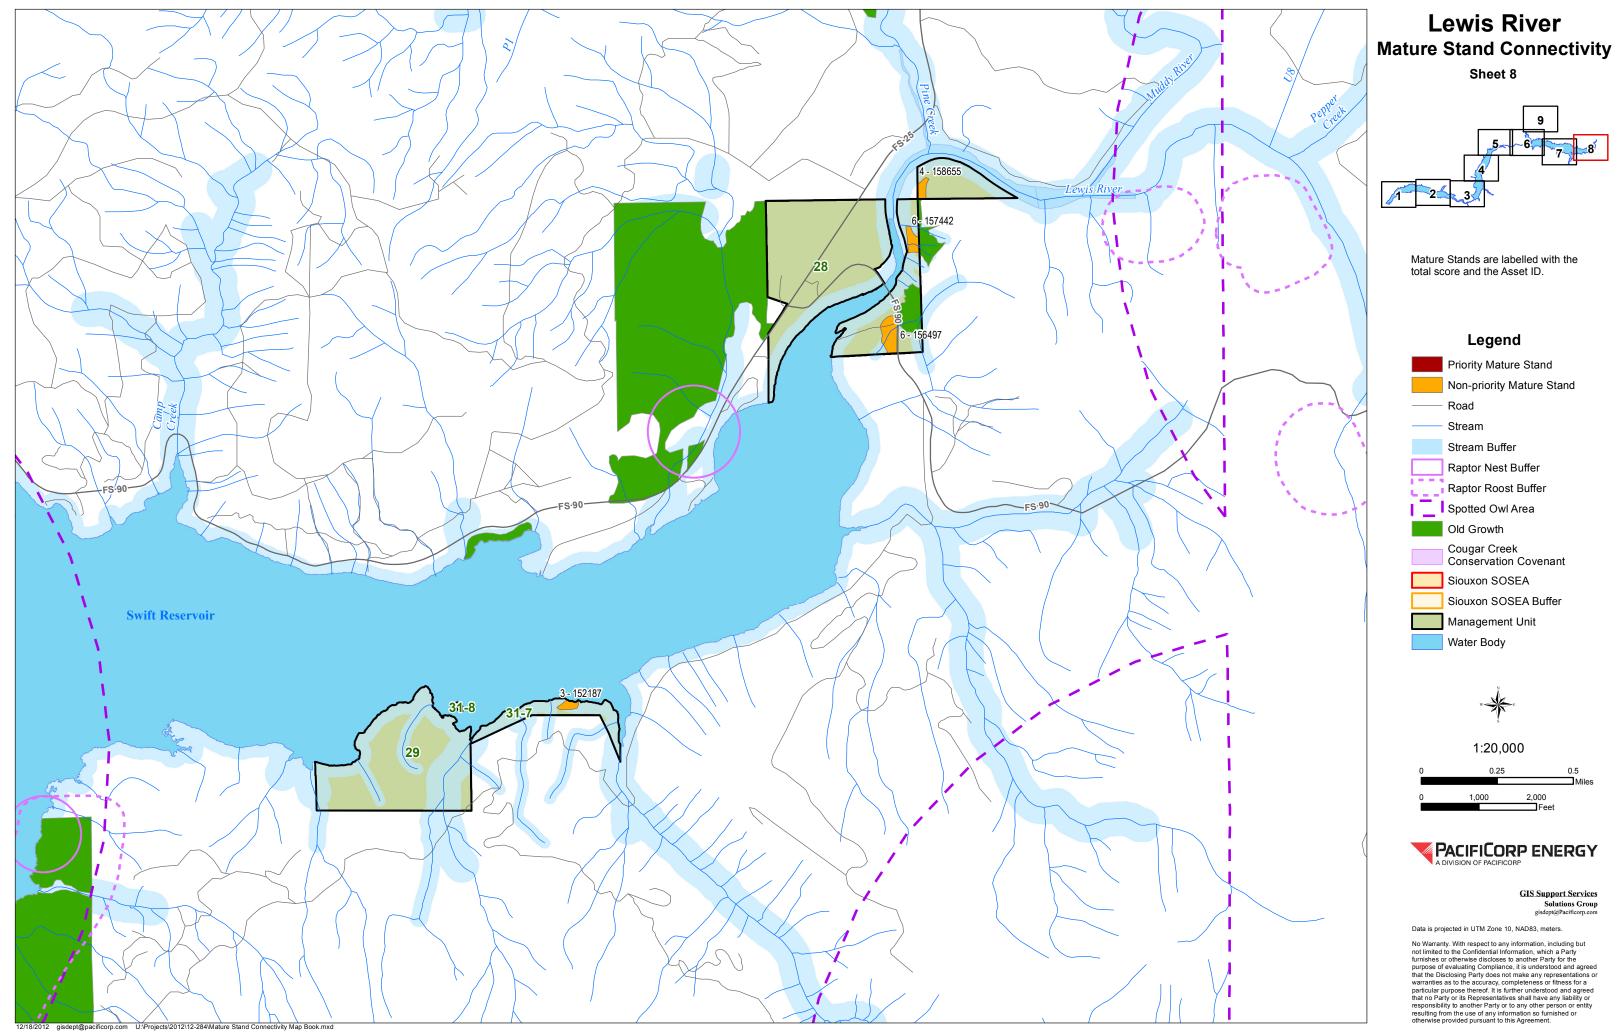

The following maps show the priority vs. non-priority mature stands in relation to oldgrowth stands, riparian buffer, raptor nest and roosts. Each stand is labeled with its unique 6 digit number known as Asset ID and it associated score. There is also an associated table that is sorted by Asset ID that shows the score for each criterion to see how the polygon ranking was determined.

Mature stands were originally identified during the vegetation cover typing conducted for relicensing. These stands were identified using largely aerial imagery interpretation based on the following description:

Greater than 70% of canopy coverage is comprised of conifer. Average stand diameter 21 to 26 inches at breast height. Canopy structure has a relatively uniform vertical and horizontal texture.

Because diameter at breast height is the most definitive characteristic for mature stands, but the least accurate to determine with aerial imagery, it is likely that many stands may not meet the mature stand criteria. The stands identified as a priority (scored  $\geq 8$ ) will be field verified to ensure that they meet the mature stand definition for mature cover. Several areas have been field verified and corrected since receiving the license as part of the old-growth inventory or cover type correcting for timber harvest management units. The following table has every stand identified as priority and whether or not it has been field verified.

| Asset ID | Score | Acres | Unit  | Field Verified |
|----------|-------|-------|-------|----------------|
| 152138   | 10    | 5.32  | 31-14 | Yes            |
| 152183   | 8     | 15.02 | 31-9  | No             |
| 152332   | 9     | 8.12  | 31-1  | Yes            |
| 152684   | 13    | 10.36 | 23    | No             |
| 152806   | 13    | 13.21 | 23    | No             |
| 153638   | 9     | 9.01  | 21    | No             |
| 153749   | 8     | 4.46  | 30    | No             |
| 153903   | 13    | 22.80 | 23    | No             |
| 154100   | 8     | 44.86 | 17    | Yes            |
| 154301   | 8     | 8.16  | 11    | Yes            |
| 154305   | 8     | 7.97  | 11    | Yes            |
| 155662   | 9     | 15.28 | 5     | Yes            |
| 156159   | 8     | 9.92  | 15    | Yes            |
| 156170   | 8     | 6.43  | 15    | Yes            |
| 156215   | 9     | 19.85 | 16    | Yes            |
| 156227   | 9     | 12.91 | 16    | Yes            |
| 158629   | 9     | 1.68  | 22    | Yes            |
| 158631   | 8     | 4.55  | 22    | Yes            |
| 158633   | 10    | 7.80  | 22    | Yes            |