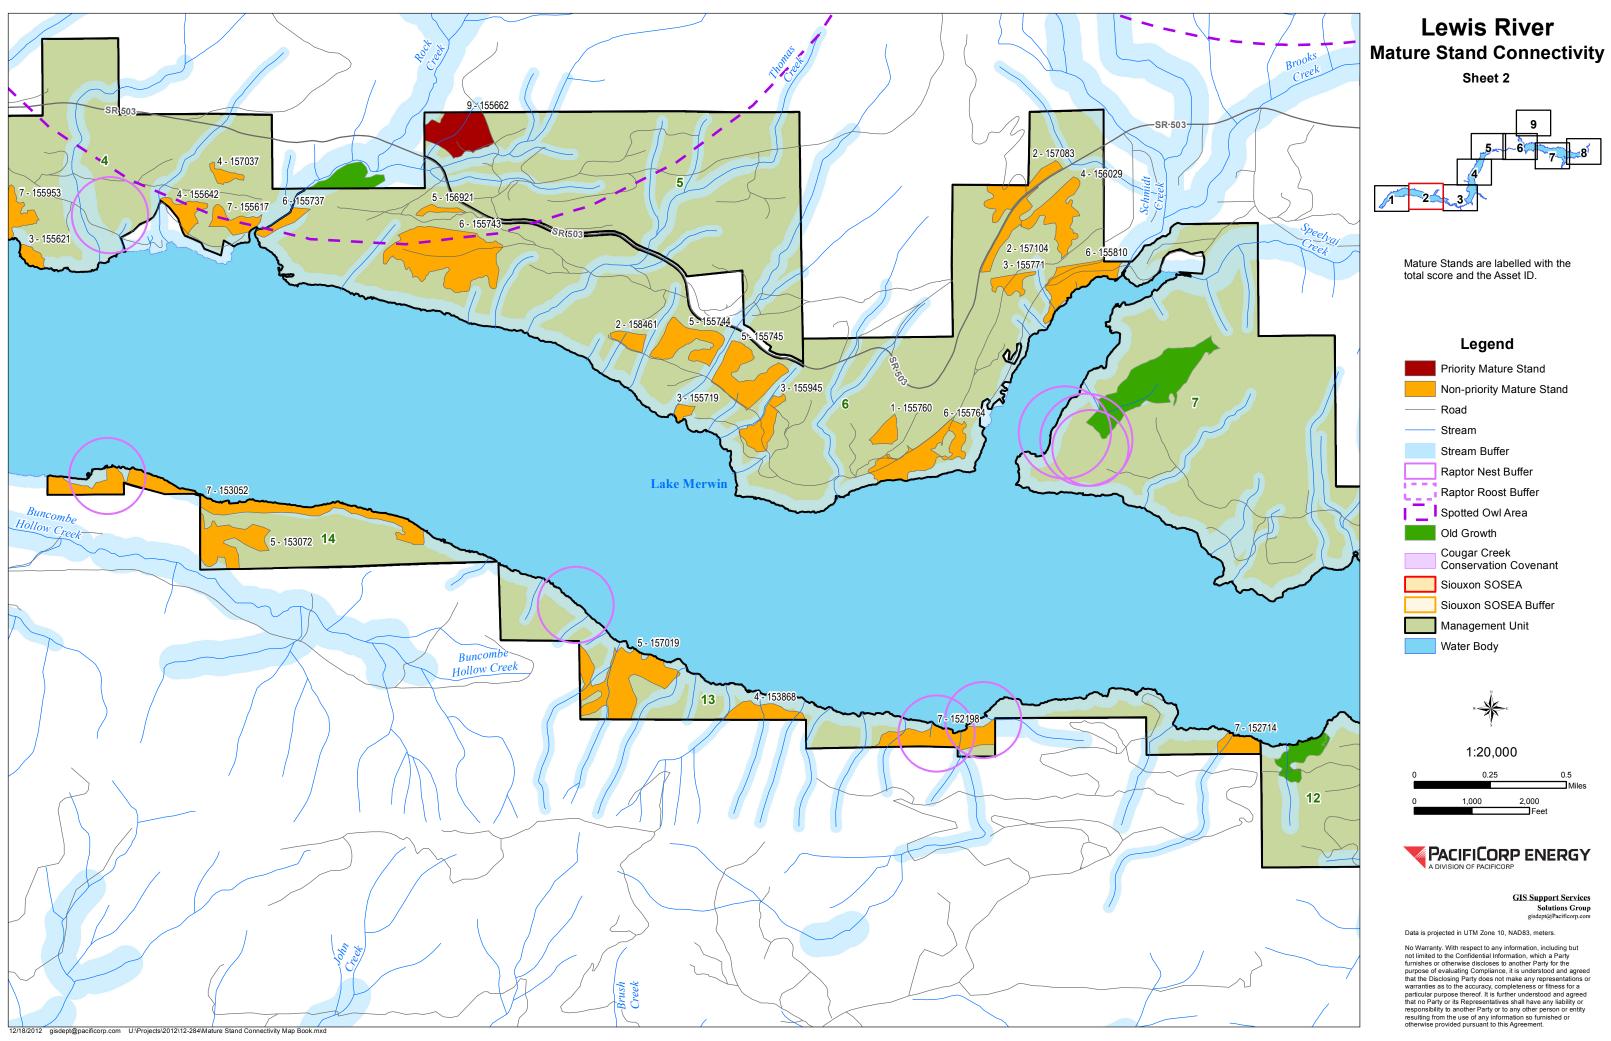

The following maps show the priority vs. non-priority mature stands in relation to oldgrowth stands, riparian buffer, raptor nest and roosts. Each stand is labeled with its unique 6 digit number known as Asset ID and it associated score. There is also an associated table that is sorted by Asset ID that shows the score for each criterion to see how the polygon ranking was determined.

Mature stands were originally identified during the vegetation cover typing conducted for relicensing. These stands were identified using largely aerial imagery interpretation based on the following description:

Greater than 70% of canopy coverage is comprised of conifer. Average stand diameter 21 to 26 inches at breast height. Canopy structure has a relatively uniform vertical and horizontal texture.

Because diameter at breast height is the most definitive characteristic for mature stands, but the least accurate to determine with aerial imagery, it is likely that many stands may not meet the mature stand criteria. The stands identified as a priority (scored  $\geq 8$ ) will be field verified to ensure that they meet the mature stand definition for mature cover. Several areas have been field verified and corrected since receiving the license as part of the old-growth inventory or cover type correcting for timber harvest management units. The following table has every stand identified as priority and whether or not it has been field verified.