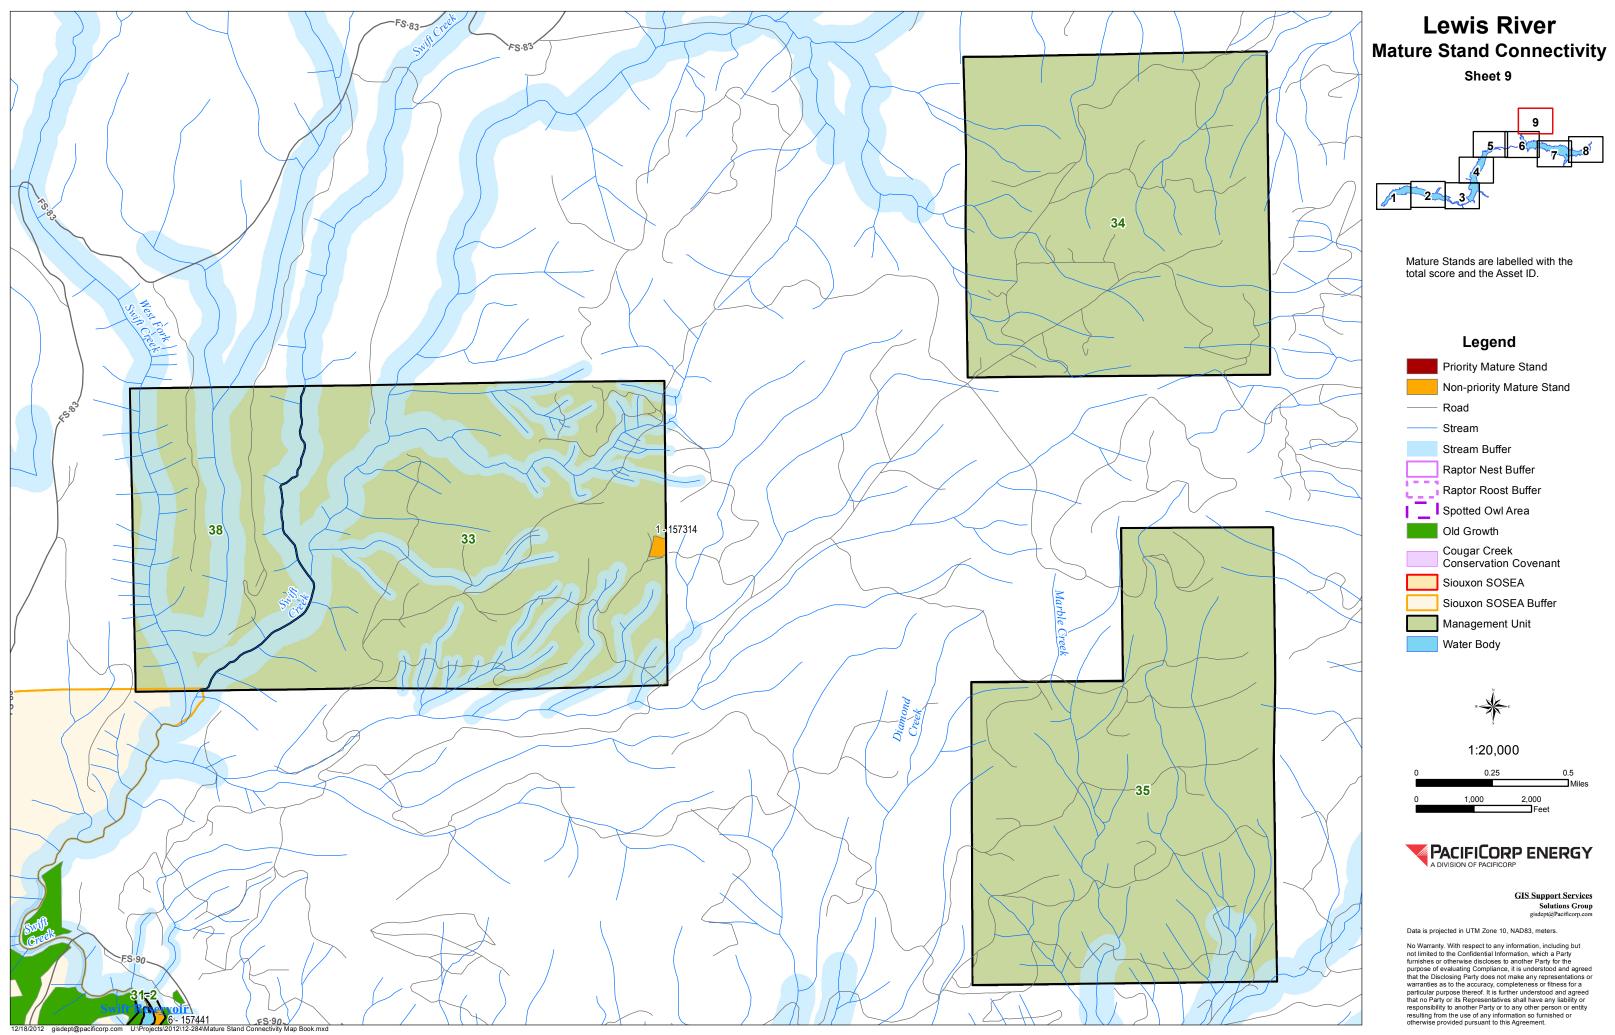

The following maps show the priority vs. non-priority mature stands in relation to oldgrowth stands, riparian buffer, raptor nest and roosts. Each stand is labeled with its unique 6 digit number known as Asset ID and it associated score. There is also an associated table that is sorted by Asset ID that shows the score for each criterion to see how the polygon ranking was determined.

| •                                     |
|---------------------------------------|
| Priority Mature Stand                 |
| Non-priority Mature Stand             |
| Road                                  |
| Stream                                |
| Stream Buffer                         |
| Raptor Nest Buffer                    |
| Raptor Roost Buffer                   |
| Spotted Owl Area                      |
| Old Growth                            |
| Cougar Creek<br>Conservation Covenant |
| Siouxon SOSEA                         |
| Siouxon SOSEA Buffer                  |
| Management Unit                       |
| Water Body                            |
|                                       |

| 0 | 0.25  |               | 0.5   |
|---|-------|---------------|-------|
|   |       |               | Miles |
| 0 | 1,000 | 2,000<br>Feet |       |
|   |       | 1 661         |       |

| •                                     |
|---------------------------------------|
| Priority Mature Stand                 |
| Non-priority Mature Stand             |
| Road                                  |
| Stream                                |
| Stream Buffer                         |
| Raptor Nest Buffer                    |
| Raptor Roost Buffer                   |
| Spotted Owl Area                      |
| Old Growth                            |
| Cougar Creek<br>Conservation Covenant |
| Siouxon SOSEA                         |
| Siouxon SOSEA Buffer                  |
| Management Unit                       |
| Water Body                            |