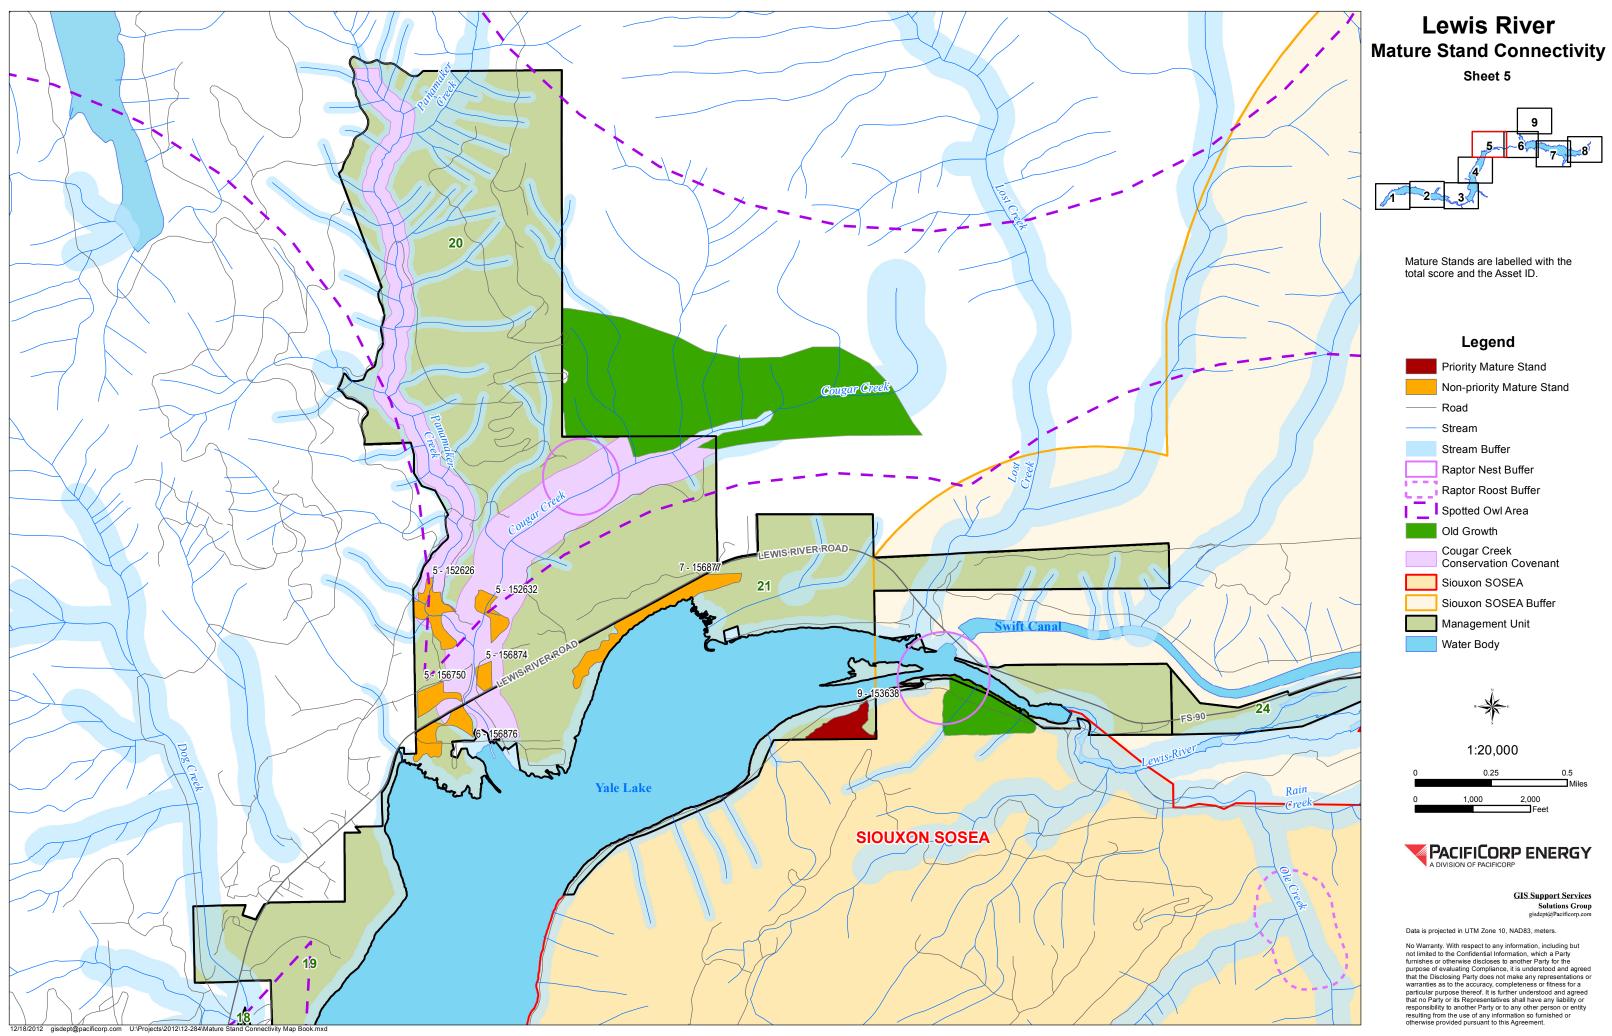

The following maps show the priority vs. non-priority mature stands in relation to oldgrowth stands, riparian buffer, raptor nest and roosts. Each stand is labeled with its unique 6 digit number known as Asset ID and it associated score. There is also an associated table that is sorted by Asset ID that shows the score for each criterion to see how the polygon ranking was determined.

Mature stands were originally identified during the vegetation cover typing conducted for relicensing. These stands were identified using largely aerial imagery interpretation based on the following description:

Greater than 70% of canopy coverage is comprised of conifer. Average stand diameter 21 to 26 inches at breast height. Canopy structure has a relatively uniform vertical and horizontal texture.

Because diameter at breast height is the most definitive characteristic for mature stands, but the least accurate to determine with aerial imagery, it is likely that many stands may not meet the mature stand criteria. The stands identified as a priority (scored  $\geq 8$ ) will be field verified to ensure that they meet the mature stand definition for mature cover. Several areas have been field verified and corrected since receiving the license as part of the old-growth inventory or cover type correcting for timber harvest management units. The following table has every stand identified as priority and whether or not it has been field verified.

| Asset ID | Score | Acres | Unit  | Field Verified |
|----------|-------|-------|-------|----------------|
| 152138   | 10    | 5.32  | 31-14 | Yes            |
| 152183   | 8     | 15.02 | 31-9  | No             |
| 152332   | 9     | 8.12  | 31-1  | Yes            |
| 152684   | 13    | 10.36 | 23    | No             |
| 152806   | 13    | 13.21 | 23    | No             |
| 153638   | 9     | 9.01  | 21    | No             |
| 153749   | 8     | 4.46  | 30    | No             |
| 153903   | 13    | 22.80 | 23    | No             |
| 154100   | 8     | 44.86 | 17    | Yes            |
| 154301   | 8     | 8.16  | 11    | Yes            |
| 154305   | 8     | 7.97  | 11    | Yes            |
| 155662   | 9     | 15.28 | 5     | Yes            |
| 156159   | 8     | 9.92  | 15    | Yes            |
| 156170   | 8     | 6.43  | 15    | Yes            |
| 156215   | 9     | 19.85 | 16    | Yes            |
| 156227   | 9     | 12.91 | 16    | Yes            |
| 158629   | 9     | 1.68  | 22    | Yes            |
| 158631   | 8     | 4.55  | 22    | Yes            |
| 158633   | 10    | 7.80  | 22    | Yes            |