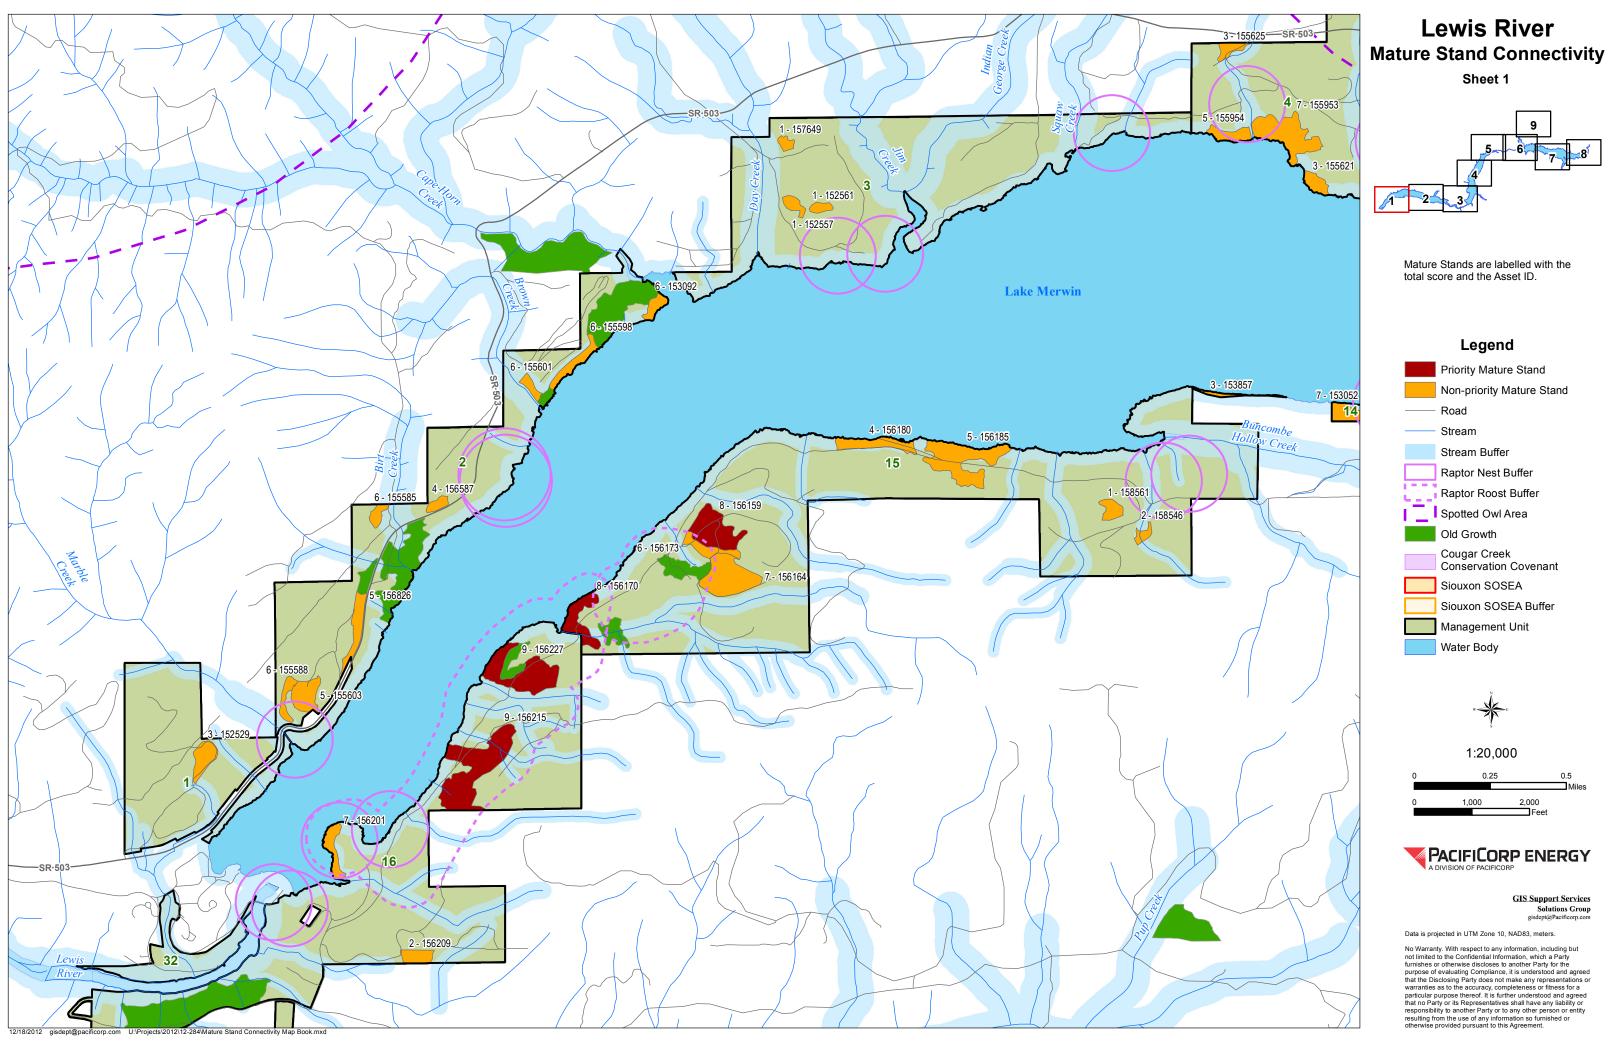

The following maps show the priority vs. non-priority mature stands in relation to oldgrowth stands, riparian buffer, raptor nest and roosts. Each stand is labeled with its unique 6 digit number known as Asset ID and it associated score. There is also an associated table that is sorted by Asset ID that shows the score for each criterion to see how the polygon ranking was determined.

Mature stands were originally identified during the vegetation cover typing conducted for relicensing. These stands were identified using largely aerial imagery interpretation based on the following description:

Greater than 70% of canopy coverage is comprised of conifer. Average stand diameter 21 to 26 inches at breast height. Canopy structure has a relatively uniform vertical and horizontal texture.

Because diameter at breast height is the most definitive characteristic for mature stands, but the least accurate to determine with aerial imagery, it is likely that many stands may not meet the mature stand criteria. The stands identified as a priority (scored  $\geq 8$ ) will be field verified to ensure that they meet the mature stand definition for mature cover. Several areas have been field verified and corrected since receiving the license as part of the old-growth inventory or cover type correcting for timber harvest management units. The following table has every stand identified as priority and whether or not it has been field verified.

| Asset ID | Score | Acres | Unit  | Field Verified |
|----------|-------|-------|-------|----------------|
| 152138   | 10    | 5.32  | 31-14 | Yes            |
| 152183   | 8     | 15.02 | 31-9  | No             |
| 152332   | 9     | 8.12  | 31-1  | Yes            |
| 152684   | 13    | 10.36 | 23    | No             |
| 152806   | 13    | 13.21 | 23    | No             |
| 153638   | 9     | 9.01  | 21    | No             |
| 153749   | 8     | 4.46  | 30    | No             |
| 153903   | 13    | 22.80 | 23    | No             |
| 154100   | 8     | 44.86 | 17    | Yes            |
| 154301   | 8     | 8.16  | 11    | Yes            |
| 154305   | 8     | 7.97  | 11    | Yes            |
| 155662   | 9     | 15.28 | 5     | Yes            |
| 156159   | 8     | 9.92  | 15    | Yes            |
| 156170   | 8     | 6.43  | 15    | Yes            |
| 156215   | 9     | 19.85 | 16    | Yes            |
| 156227   | 9     | 12.91 | 16    | Yes            |
| 158629   | 9     | 1.68  | 22    | Yes            |
| 158631   | 8     | 4.55  | 22    | Yes            |
| 158633   | 10    | 7.80  | 22    | Yes            |