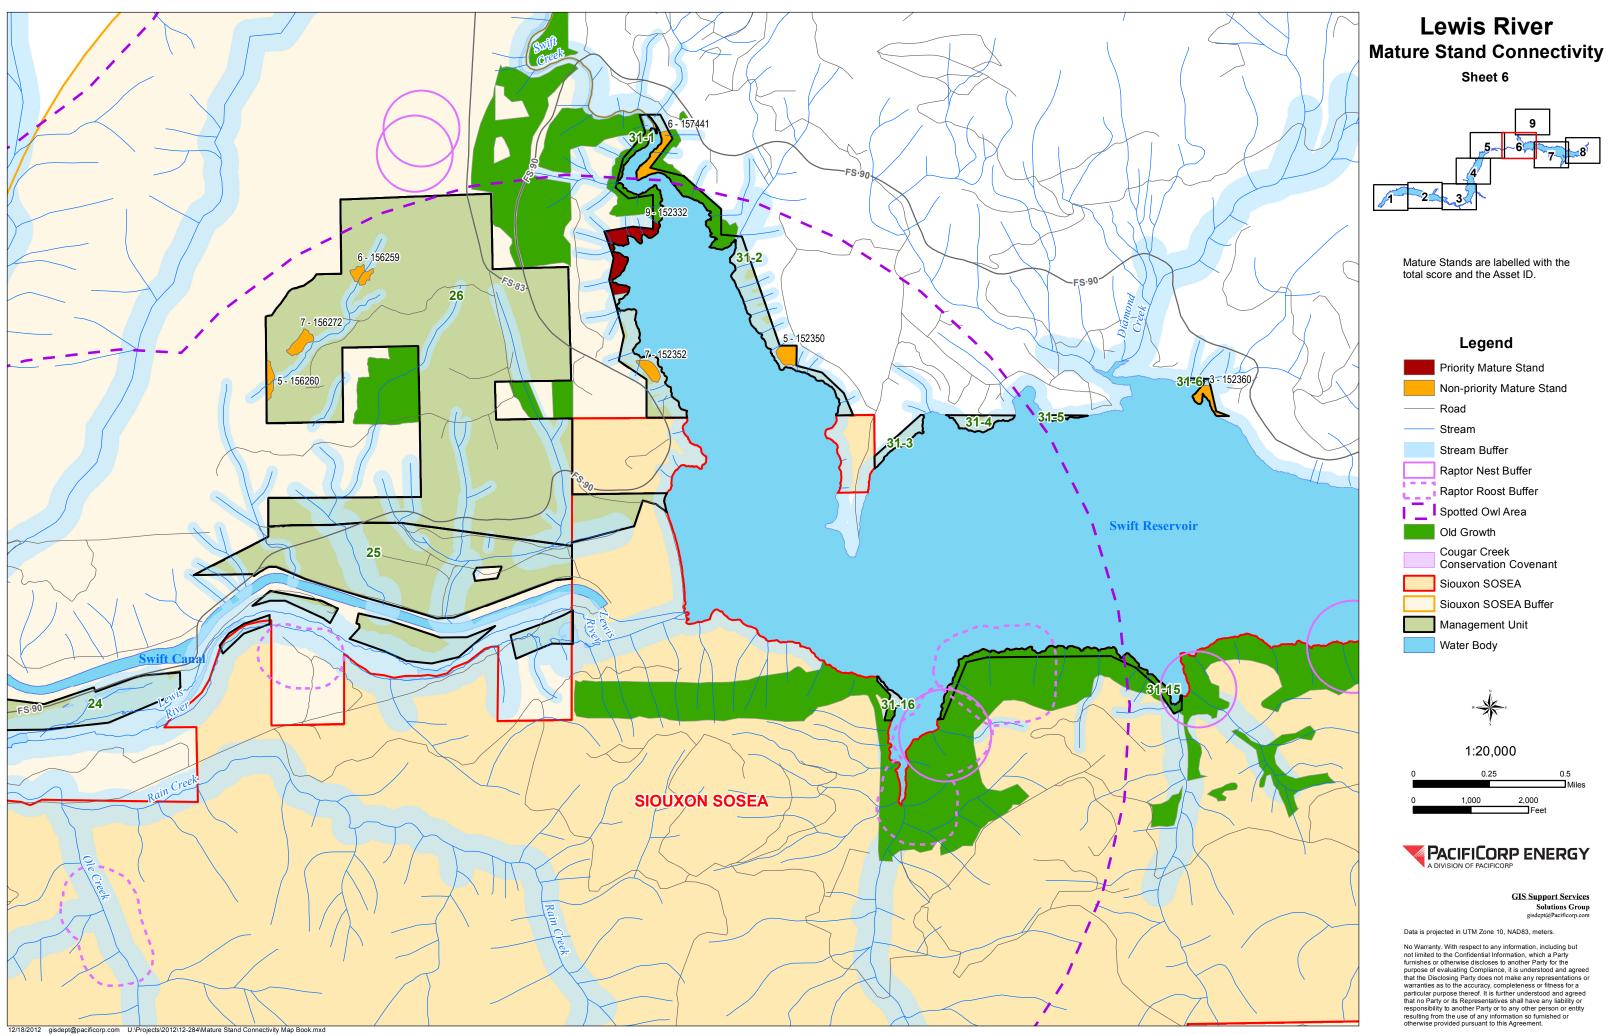

The following maps show the priority vs. non-priority mature stands in relation to oldgrowth stands, riparian buffer, raptor nest and roosts. Each stand is labeled with its unique 6 digit number known as Asset ID and it associated score. There is also an associated table that is sorted by Asset ID that shows the score for each criterion to see how the polygon ranking was determined.

Mature stands were originally identified during the vegetation cover typing conducted for relicensing. These stands were identified using largely aerial imagery interpretation based on the following description:

Greater than 70% of canopy coverage is comprised of conifer. Average stand diameter 21 to 26 inches at breast height. Canopy structure has a relatively uniform vertical and horizontal texture.

Because diameter at breast height is the most definitive characteristic for mature stands, but the least accurate to determine with aerial imagery, it is likely that many stands may not meet the mature stand criteria. The stands identified as a priority (scored  $\geq 8$ ) will be field verified to ensure that they meet the mature stand definition for mature cover. Several areas have been field verified and corrected since receiving the license as part of the old-growth inventory or cover type correcting for timber harvest management units. The following table has every stand identified as priority and whether or not it has been field verified.

| Asset ID | Score | Acres | Unit  | Field Verified |
|----------|-------|-------|-------|----------------|
| 152138   | 10    | 5.32  | 31-14 | Yes            |
| 152183   | 8     | 15.02 | 31-9  | No             |
| 152332   | 9     | 8.12  | 31-1  | Yes            |
| 152684   | 13    | 10.36 | 23    | No             |
| 152806   | 13    | 13.21 | 23    | No             |
| 153638   | 9     | 9.01  | 21    | No             |
| 153749   | 8     | 4.46  | 30    | No             |
| 153903   | 13    | 22.80 | 23    | No             |
| 154100   | 8     | 44.86 | 17    | Yes            |
| 154301   | 8     | 8.16  | 11    | Yes            |
| 154305   | 8     | 7.97  | 11    | Yes            |
| 155662   | 9     | 15.28 | 5     | Yes            |
| 156159   | 8     | 9.92  | 15    | Yes            |
| 156170   | 8     | 6.43  | 15    | Yes            |
| 156215   | 9     | 19.85 | 16    | Yes            |
| 156227   | 9     | 12.91 | 16    | Yes            |
| 158629   | 9     | 1.68  | 22    | Yes            |
| 158631   | 8     | 4.55  | 22    | Yes            |
| 158633   | 10    | 7.80  | 22    | Yes            |