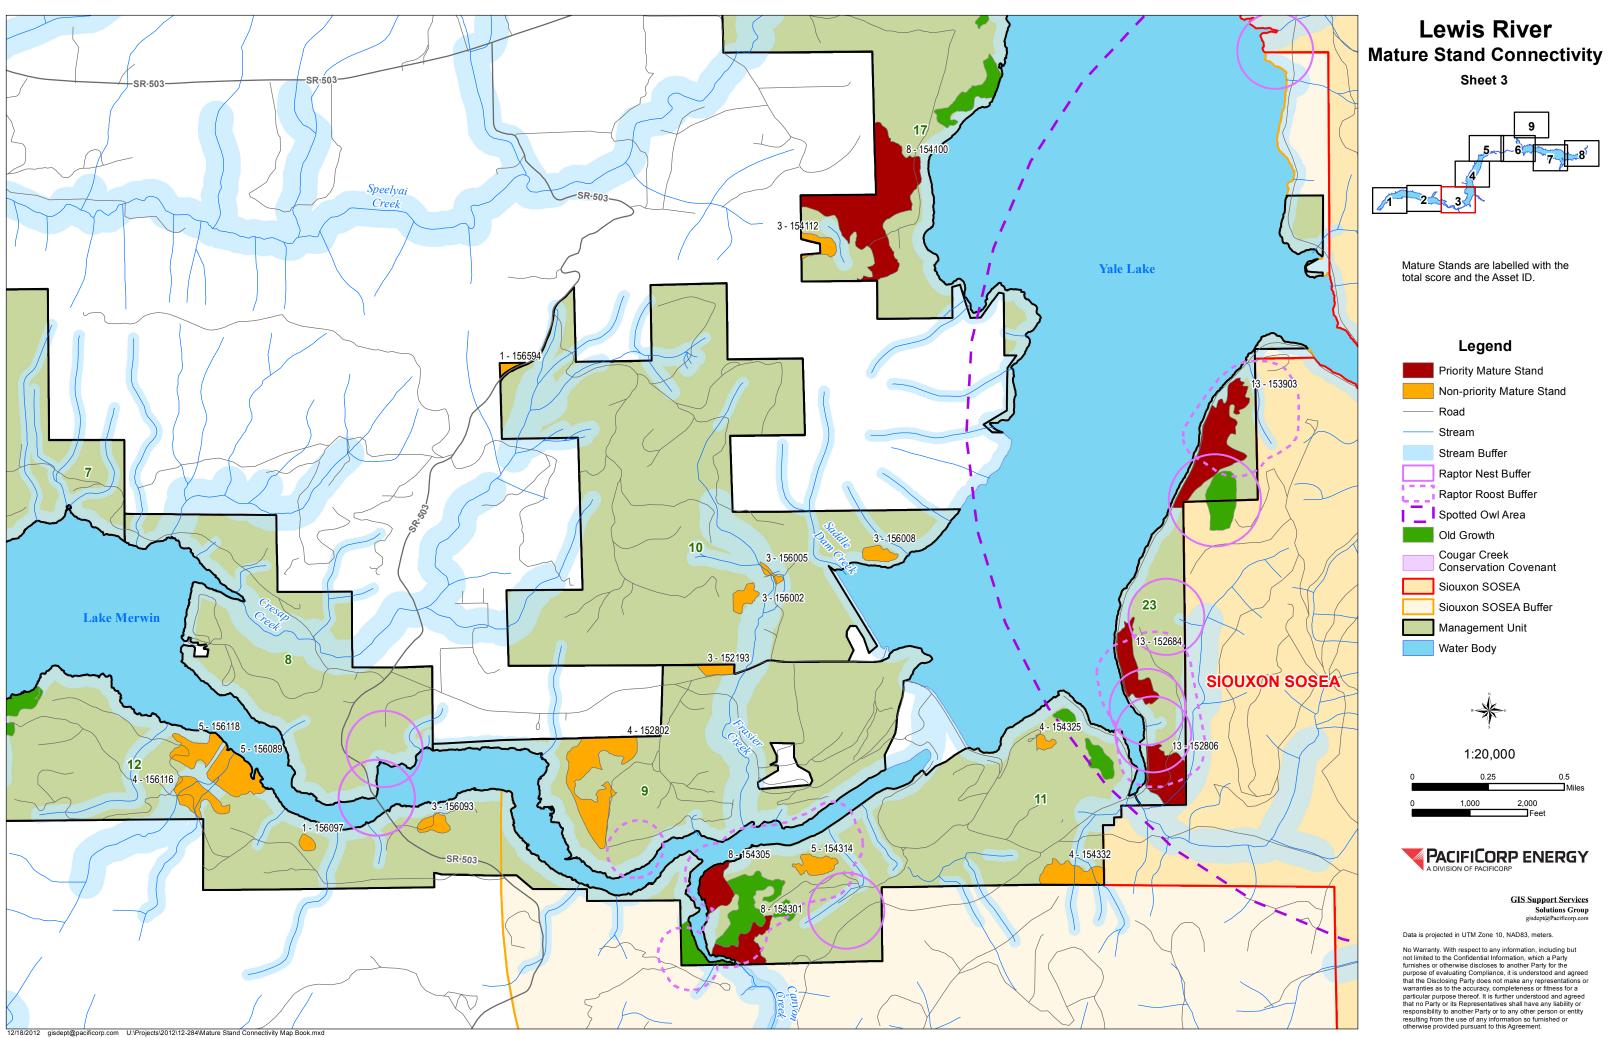

The following maps show the priority vs. non-priority mature stands in relation to oldgrowth stands, riparian buffer, raptor nest and roosts. Each stand is labeled with its unique 6 digit number known as Asset ID and it associated score. There is also an associated table that is sorted by Asset ID that shows the score for each criterion to see how the polygon ranking was determined.

Mature stands were originally identified during the vegetation cover typing conducted for relicensing. These stands were identified using largely aerial imagery interpretation based on the following description:

Greater than 70% of canopy coverage is comprised of conifer. Average stand diameter 21 to 26 inches at breast height. Canopy structure has a relatively uniform vertical and horizontal texture.

Because diameter at breast height is the most definitive characteristic for mature stands, but the least accurate to determine with aerial imagery, it is likely that many stands may not meet the mature stand criteria. The stands identified as a priority (scored  $\geq 8$ ) will be field verified to ensure that they meet the mature stand definition for mature cover. Several areas have been field verified and corrected since receiving the license as part of the old-growth inventory or cover type correcting for timber harvest management units. The following table has every stand identified as priority and whether or not it has been field verified.

| Asset ID | Score | Acres | Unit  | Field Verified |
|----------|-------|-------|-------|----------------|
| 152138   | 10    | 5.32  | 31-14 | Yes            |
| 152183   | 8     | 15.02 | 31-9  | No             |
| 152332   | 9     | 8.12  | 31-1  | Yes            |
| 152684   | 13    | 10.36 | 23    | No             |
| 152806   | 13    | 13.21 | 23    | No             |
| 153638   | 9     | 9.01  | 21    | No             |
| 153749   | 8     | 4.46  | 30    | No             |
| 153903   | 13    | 22.80 | 23    | No             |
| 154100   | 8     | 44.86 | 17    | Yes            |
| 154301   | 8     | 8.16  | 11    | Yes            |
| 154305   | 8     | 7.97  | 11    | Yes            |
| 155662   | 9     | 15.28 | 5     | Yes            |
| 156159   | 8     | 9.92  | 15    | Yes            |
| 156170   | 8     | 6.43  | 15    | Yes            |
| 156215   | 9     | 19.85 | 16    | Yes            |
| 156227   | 9     | 12.91 | 16    | Yes            |
| 158629   | 9     | 1.68  | 22    | Yes            |
| 158631   | 8     | 4.55  | 22    | Yes            |
| 158633   | 10    | 7.80  | 22    | Yes            |