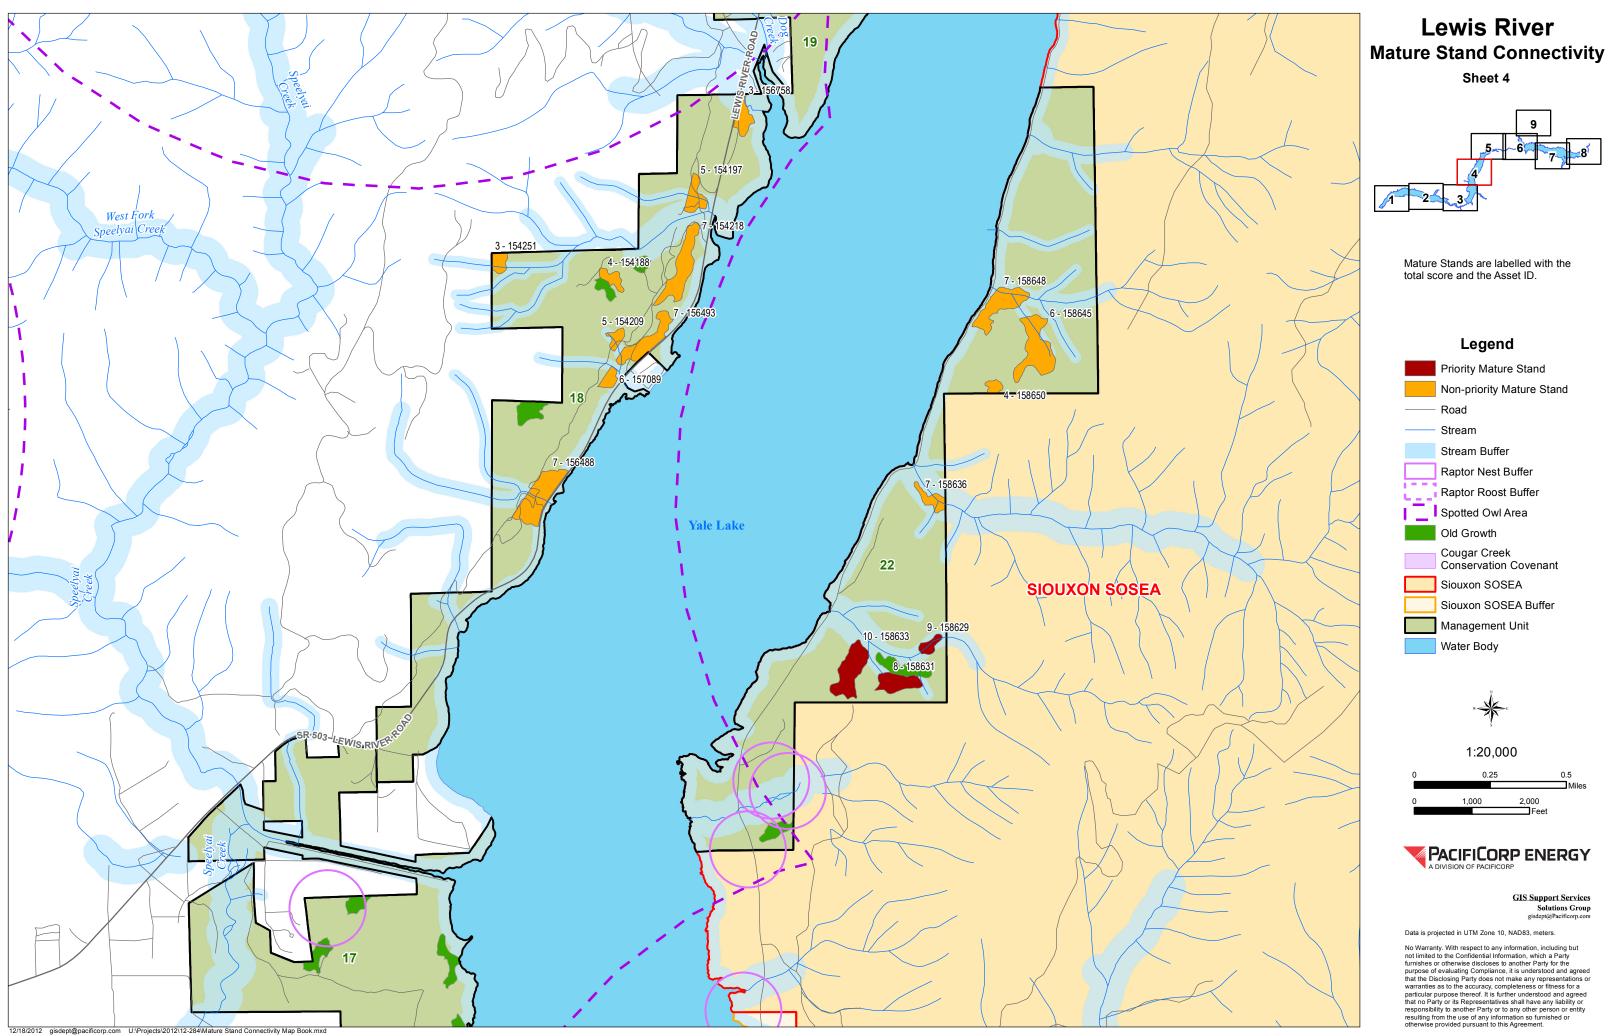

The following maps show the priority vs. non-priority mature stands in relation to oldgrowth stands, riparian buffer, raptor nest and roosts. Each stand is labeled with its unique 6 digit number known as Asset ID and it associated score. There is also an associated table that is sorted by Asset ID that shows the score for each criterion to see how the polygon ranking was determined.

Mature stands were originally identified during the vegetation cover typing conducted for relicensing. These stands were identified using largely aerial imagery interpretation based on the following description:

Greater than 70% of canopy coverage is comprised of conifer. Average stand diameter 21 to 26 inches at breast height. Canopy structure has a relatively uniform vertical and horizontal texture.

Because diameter at breast height is the most definitive characteristic for mature stands, but the least accurate to determine with aerial imagery, it is likely that many stands may not meet the mature stand criteria. The stands identified as a priority (scored  $\geq 8$ ) will be field verified to ensure that they meet the mature stand definition for mature cover. Several areas have been field verified and corrected since receiving the license as part of the old-growth inventory or cover type correcting for timber harvest management units. The following table has every stand identified as priority and whether or not it has been field verified.

| Asset ID | Score | Acres | Unit  | Field Verified |
|----------|-------|-------|-------|----------------|
| 152138   | 10    | 5.32  | 31-14 | Yes            |
| 152183   | 8     | 15.02 | 31-9  | No             |
| 152332   | 9     | 8.12  | 31-1  | Yes            |
| 152684   | 13    | 10.36 | 23    | No             |
| 152806   | 13    | 13.21 | 23    | No             |
| 153638   | 9     | 9.01  | 21    | No             |
| 153749   | 8     | 4.46  | 30    | No             |
| 153903   | 13    | 22.80 | 23    | No             |
| 154100   | 8     | 44.86 | 17    | Yes            |
| 154301   | 8     | 8.16  | 11    | Yes            |
| 154305   | 8     | 7.97  | 11    | Yes            |
| 155662   | 9     | 15.28 | 5     | Yes            |
| 156159   | 8     | 9.92  | 15    | Yes            |
| 156170   | 8     | 6.43  | 15    | Yes            |
| 156215   | 9     | 19.85 | 16    | Yes            |
| 156227   | 9     | 12.91 | 16    | Yes            |
| 158629   | 9     | 1.68  | 22    | Yes            |
| 158631   | 8     | 4.55  | 22    | Yes            |
| 158633   | 10    | 7.80  | 22    | Yes            |