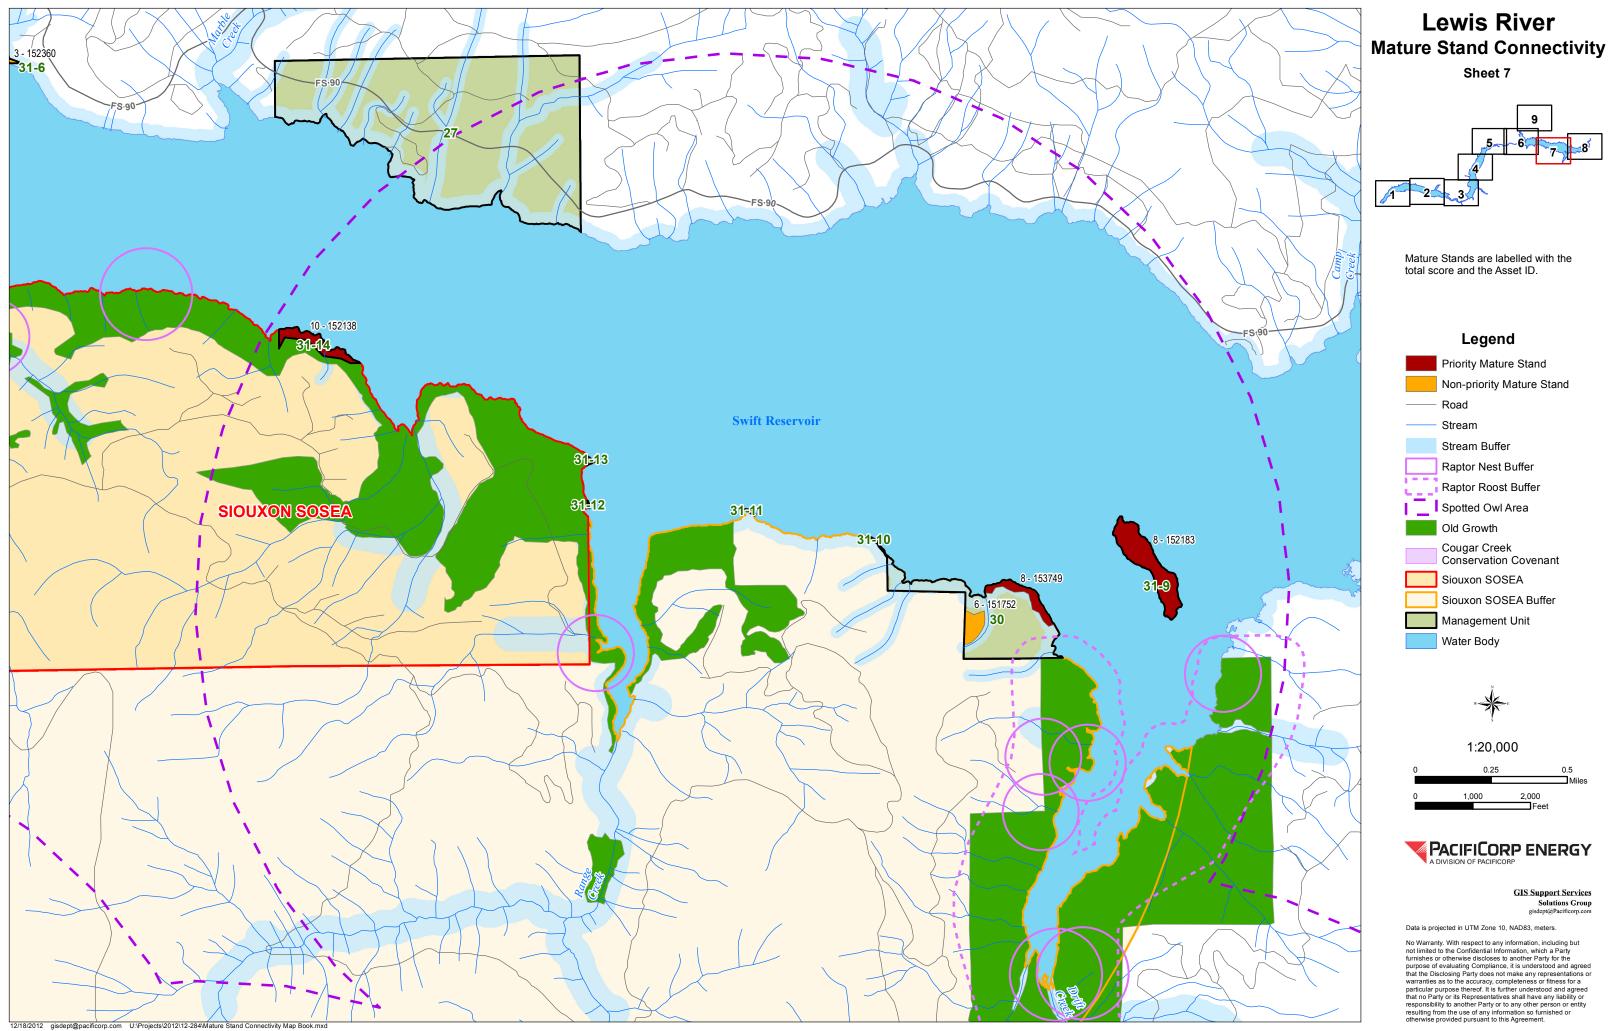

The following maps show the priority vs. non-priority mature stands in relation to oldgrowth stands, riparian buffer, raptor nest and roosts. Each stand is labeled with its unique 6 digit number known as Asset ID and it associated score. There is also an associated table that is sorted by Asset ID that shows the score for each criterion to see how the polygon ranking was determined.

Mature stands were originally identified during the vegetation cover typing conducted for relicensing. These stands were identified using largely aerial imagery interpretation based on the following description:

Greater than 70% of canopy coverage is comprised of conifer. Average stand diameter 21 to 26 inches at breast height. Canopy structure has a relatively uniform vertical and horizontal texture.

Because diameter at breast height is the most definitive characteristic for mature stands, but the least accurate to determine with aerial imagery, it is likely that many stands may not meet the mature stand criteria. The stands identified as a priority (scored  $\geq 8$ ) will be field verified to ensure that they meet the mature stand definition for mature cover. Several areas have been field verified and corrected since receiving the license as part of the old-growth inventory or cover type correcting for timber harvest management units. The following table has every stand identified as priority and whether or not it has been field verified.

| Asset ID | Score | Acres | Unit  | Field Verified |
|----------|-------|-------|-------|----------------|
| 152138   | 10    | 5.32  | 31-14 | Yes            |
| 152183   | 8     | 15.02 | 31-9  | No             |
| 152332   | 9     | 8.12  | 31-1  | Yes            |
| 152684   | 13    | 10.36 | 23    | No             |
| 152806   | 13    | 13.21 | 23    | No             |
| 153638   | 9     | 9.01  | 21    | No             |
| 153749   | 8     | 4.46  | 30    | No             |
| 153903   | 13    | 22.80 | 23    | No             |
| 154100   | 8     | 44.86 | 17    | Yes            |
| 154301   | 8     | 8.16  | 11    | Yes            |
| 154305   | 8     | 7.97  | 11    | Yes            |
| 155662   | 9     | 15.28 | 5     | Yes            |
| 156159   | 8     | 9.92  | 15    | Yes            |
| 156170   | 8     | 6.43  | 15    | Yes            |
| 156215   | 9     | 19.85 | 16    | Yes            |
| 156227   | 9     | 12.91 | 16    | Yes            |
| 158629   | 9     | 1.68  | 22    | Yes            |
| 158631   | 8     | 4.55  | 22    | Yes            |
| 158633   | 10    | 7.80  | 22    | Yes            |