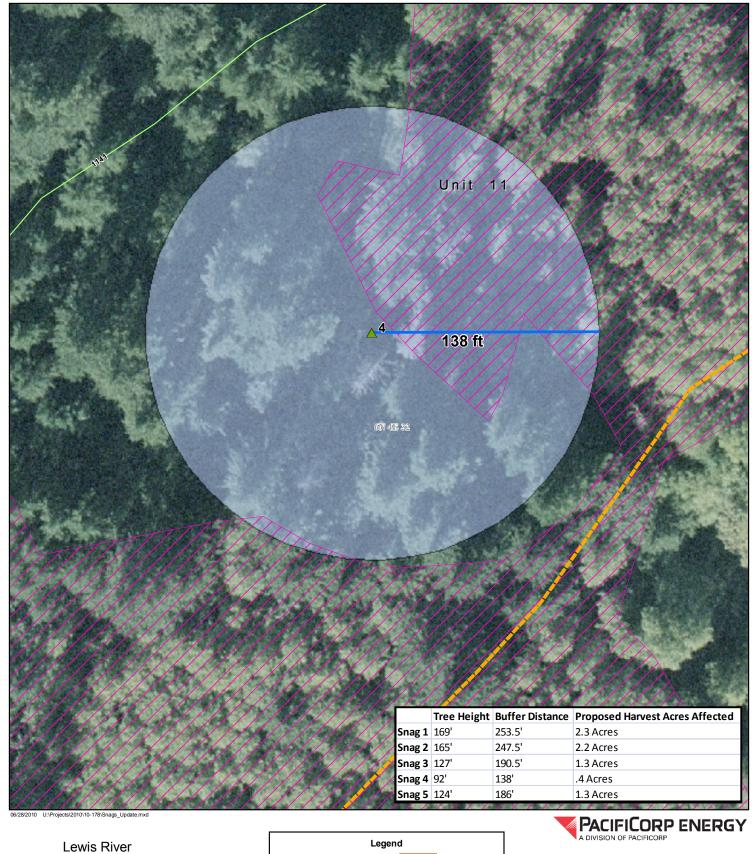

Wildlife Habitat Management Plan

Snags

50

Lewis River

Wildlife Habitat Management Plan

Snags

50