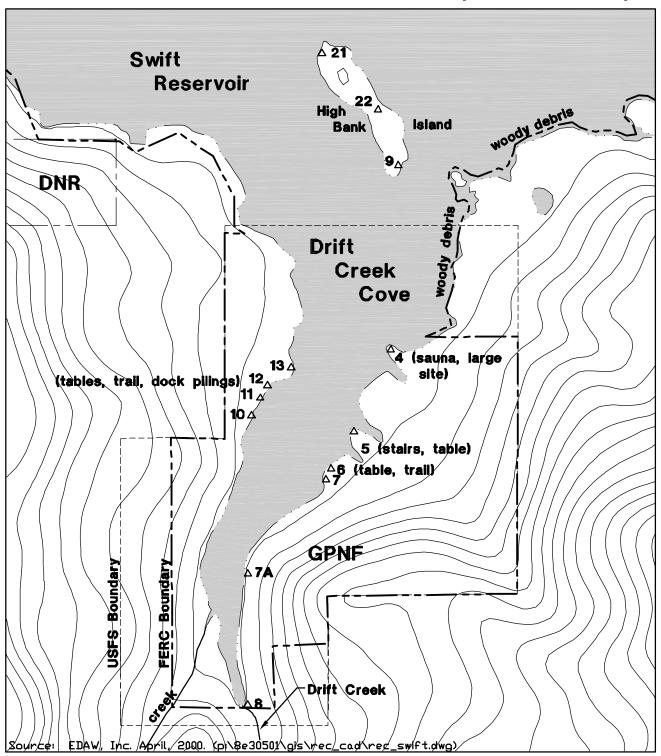

SITES AND FACILITIES

| Legend                                      |
|---------------------------------------------|
| Open Water                                  |
| Dam                                         |
| Wetlands                                    |
| Streams and Water Edge                      |
| —— Major Roads                              |
| Other Roads                                 |
| Index Contour Lines                         |
| Intermediate Contour Lines                  |
| Power Transmission Lines                    |
| FERC Boundary                               |
| ····· Existing Trail Corridor               |
| □ Structures                                |
| urce: EDAW, Inc. April 2000. (YALE-REC.DWG) |



## **PACIFICORP**

# Swift Hydroelectric Project









#### **PACIFICORP**

# Swift Hydroelectric Project





Swift Campground and
Day Use Area
Swift - Map Sheet 3

## **PACIFICORP**

# Swift Hydroelectric Project





Eagle Cliff Park Swift - Map Sheet 4