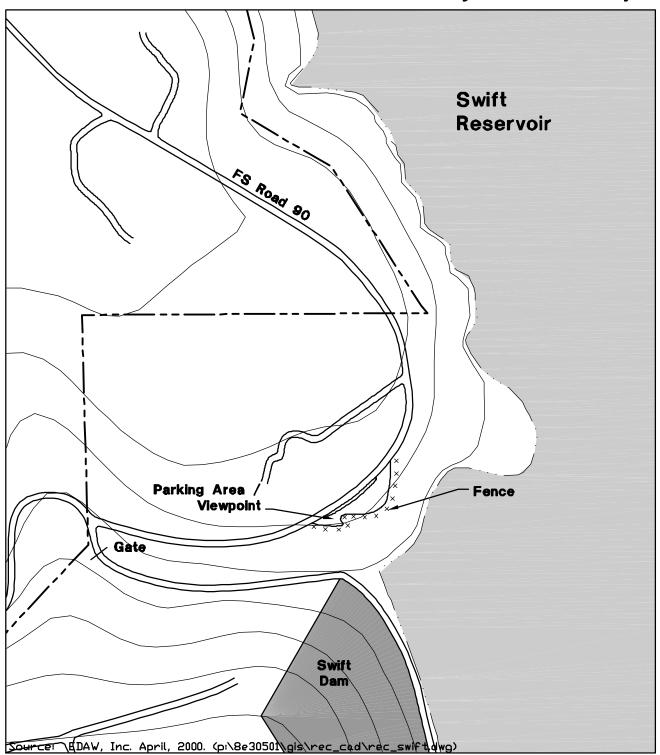

TION SITES AND FACILITIES

| Legend                                      |
|---------------------------------------------|
| Open Water                                  |
| Dam                                         |
| Wetlands                                    |
| Streams and Water Edge                      |
| —— Major Roads                              |
| Other Roads                                 |
| Index Contour Lines                         |
| Intermediate Contour Lines                  |
| Power Transmission Lines                    |
| FERC Boundary                               |
| ····· Existing Trail Corridor               |
| □ Structures                                |
| urce: EDAW, Inc. April 2000. (YALE-REC.DWG) |



## **PACIFICORP**

# Swift Hydroelectric Project









#### **PACIFICORP**

# Swift Hydroelectric Project





Swift Campground and
Day Use Area
Swift - Map Sheet 3

## **PACIFICORP**

# Swift Hydroelectric Project





Eagle Cliff Park Swift - Map Sheet 4