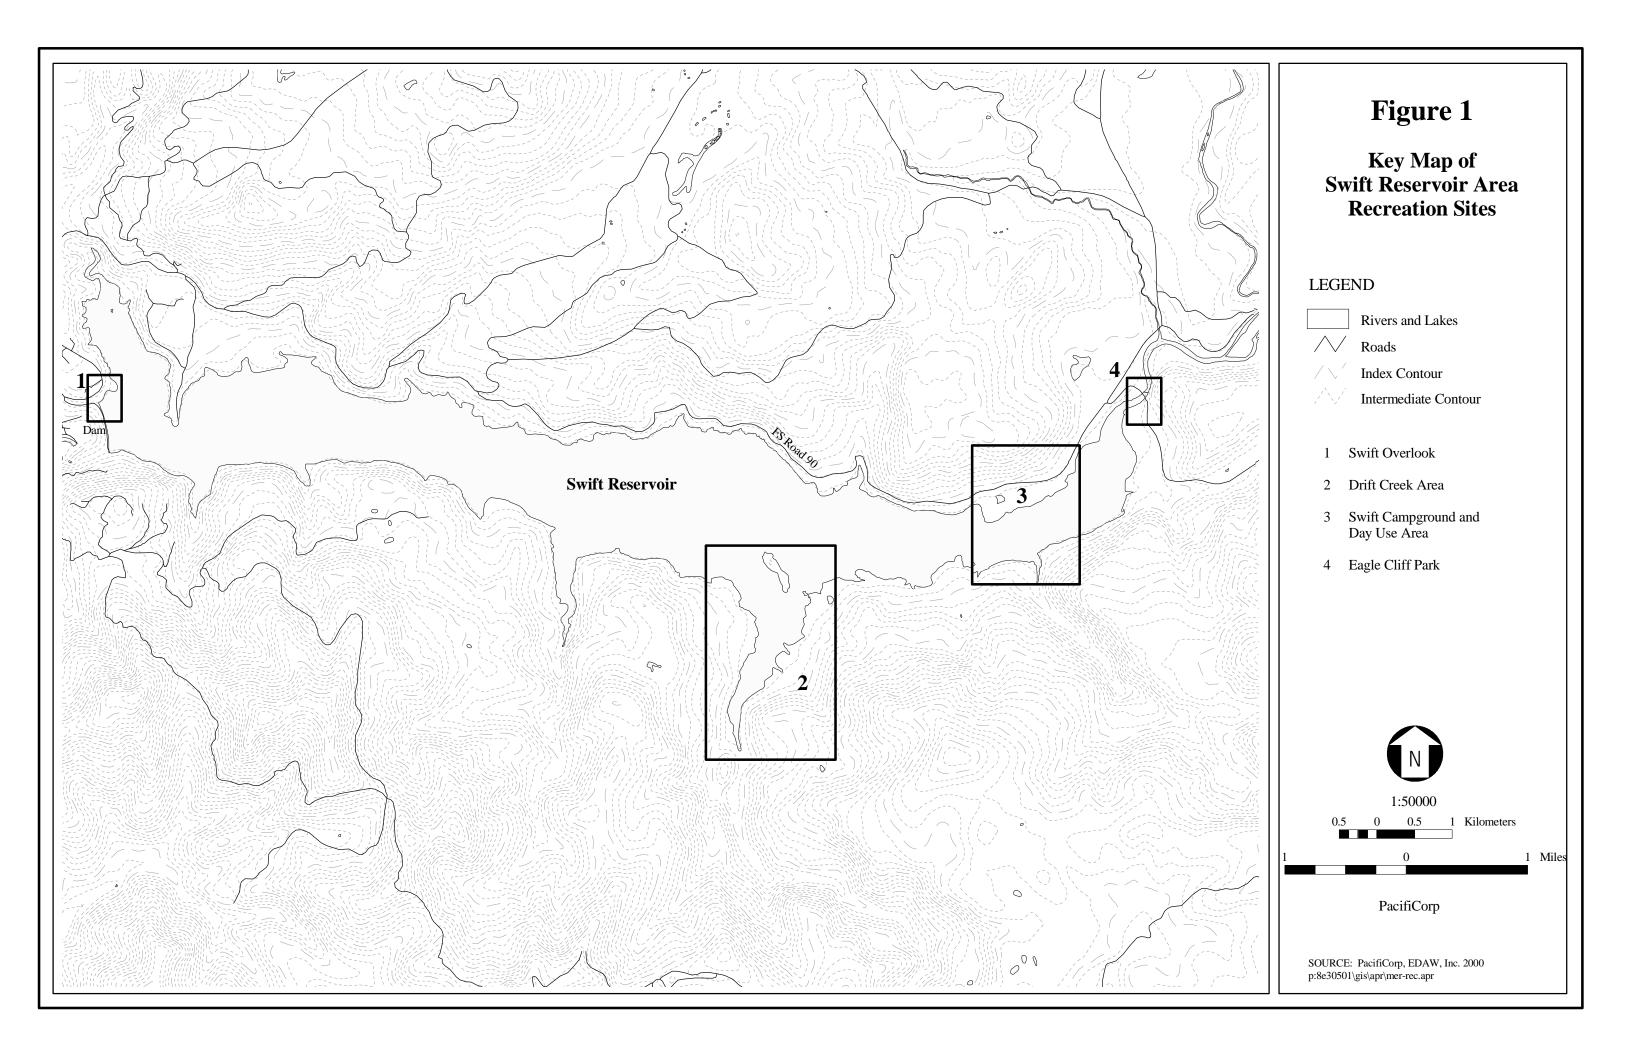

## APPENDIX C

## SITE MAPS OF SWIFT RESERVOIR RECREATION SITES AND FACILITIES

| Legend                                      |
|---------------------------------------------|
| Open Water                                  |
| Dam                                         |
| Wetlands                                    |
| Streams and Water Edge                      |
| —— Major Roads                              |
| Other Roads                                 |
| Index Contour Lines                         |
| Intermediate Contour Lines                  |
| Power Transmission Lines                    |
| FERC Boundary                               |
| ····· Existing Trail Corridor               |
| □ Structures                                |
| urce: EDAW, Inc. April 2000. (YALE-REC.DWG) |

## **PACIFICORP**

# Swift Hydroelectric Project