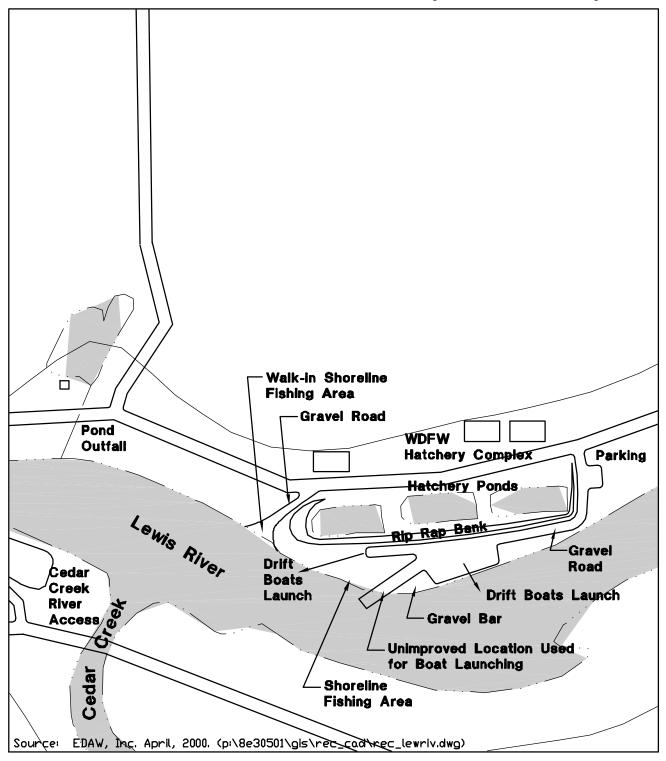

### Merwin Hydroelectric Project

Lewis River Fish Hatchery River Access

Lower Lewis River - Map Sheet 4