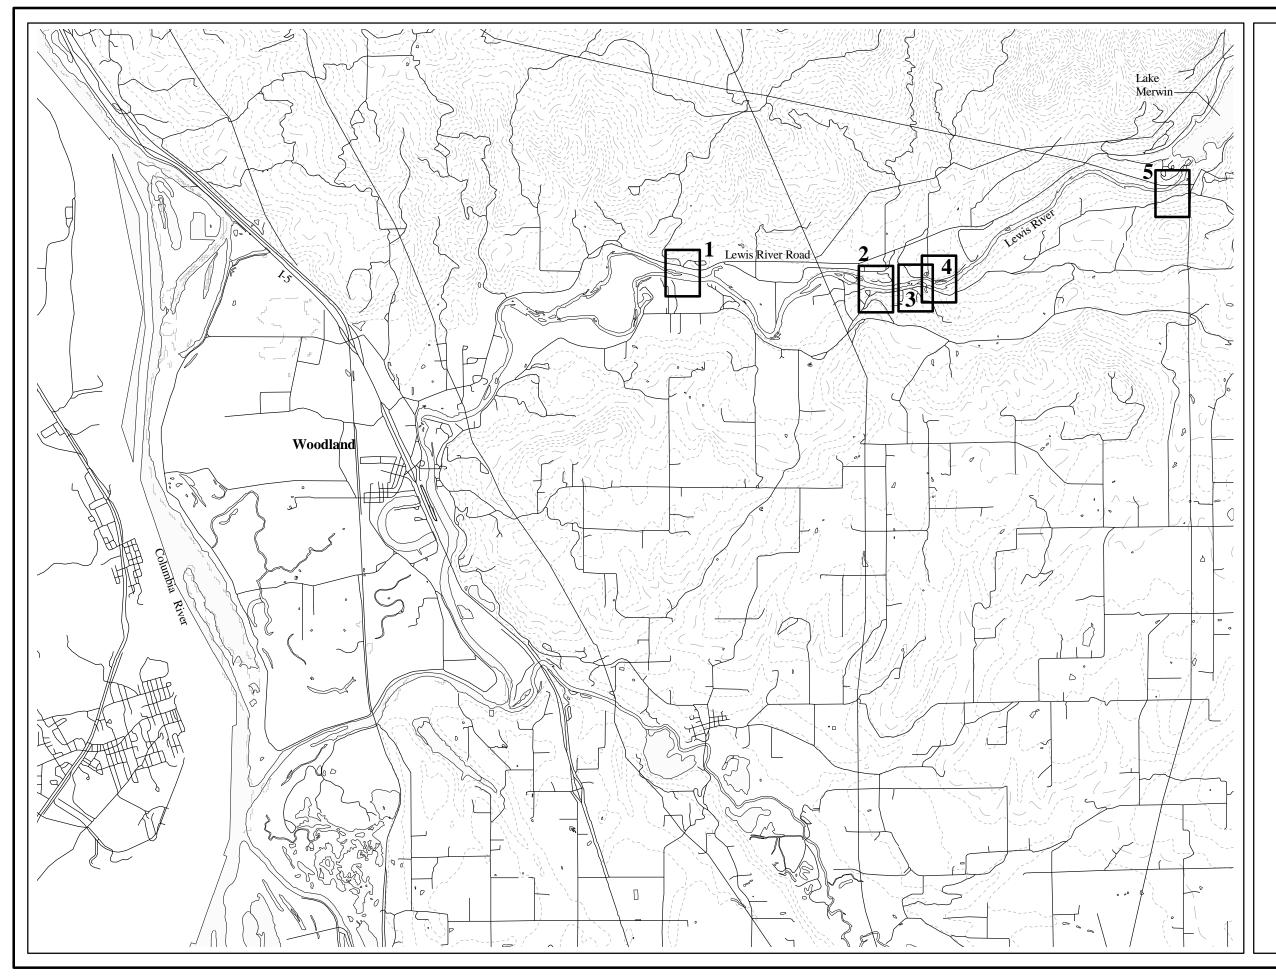

# Figure 1

### Key Map of Lower Lewis River Access Sites

### LEGEND

Rivers and Lakes

Noads

/

Index Contour

Intermediate Contour

- 1 Island River Access
- 2 Haapa River Access
- 3 Cedar Creek River Access
- 4 Lewis River Hatchery River Access
- 5 Merwin Hatchery River Access

### Merwin Hydroelectric Project

Island River Access
Lower Lewis River - Map Sheet 1

### Merwin Hydroelectric Project

Haapa River Access
Lower Lewis River - Map Sheet 2

# Merwin Hydroelectric Project

Cedar Creek River Access
Lower Lewis River - Map Sheet 3

### Merwin Hydroelectric Project

Lewis River Fish Hatchery River Access

Lower Lewis River - Map Sheet 4

## Merwin Hydroelectric Project

Merwin Hatchery River Access