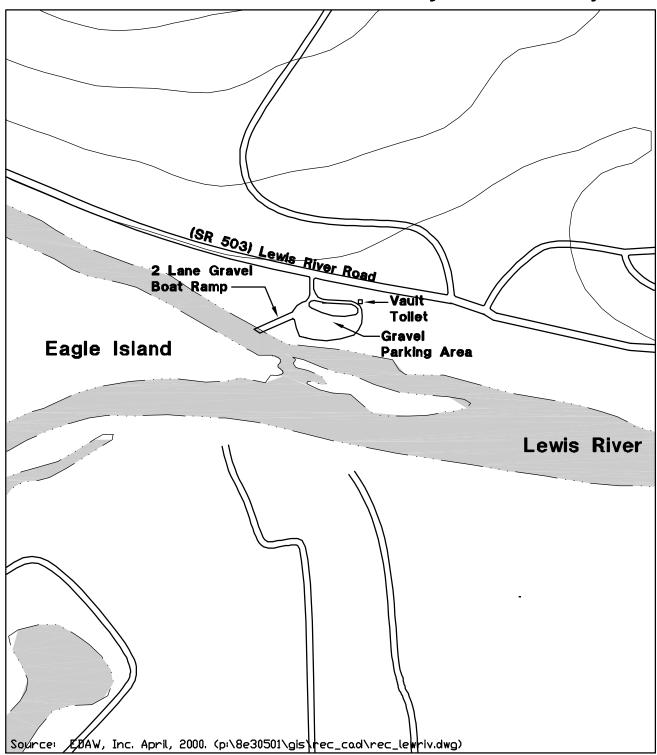

### Merwin Hydroelectric Project

Island River Access
Lower Lewis River - Map Sheet 1