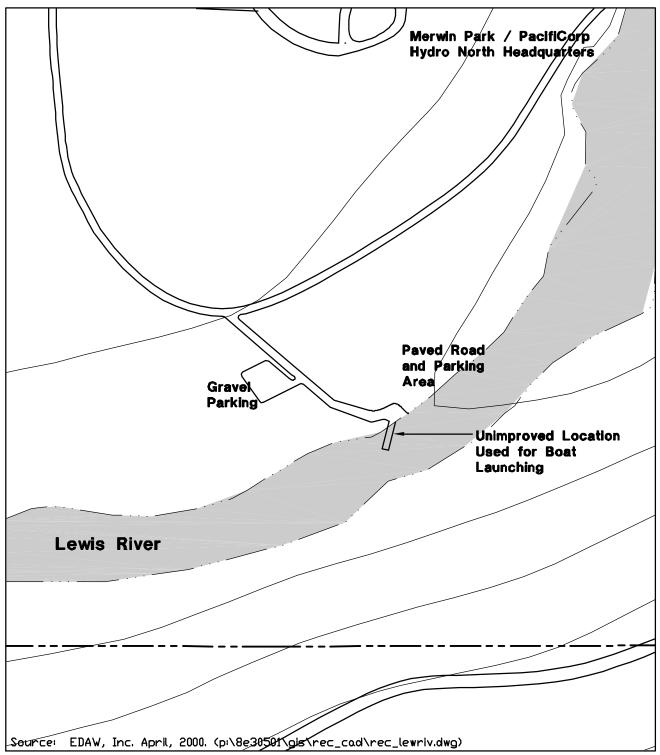

E-REC.DWG) |



# Figure 1

### Key Map of Lower Lewis River Access Sites

### LEGEND

Rivers and Lakes

Noads

/

Index Contour

Intermediate Contour

- 1 Island River Access
- 2 Haapa River Access
- 3 Cedar Creek River Access
- 4 Lewis River Hatchery River Access
- 5 Merwin Hatchery River Access



PacifiCorp

SOURCE: PacifiCorp, EDAW, Inc. 2000 p:8e30501\gis\apr\mer-rec.apr

### Merwin Hydroelectric Project





Island River Access
Lower Lewis River - Map Sheet 1

### Merwin Hydroelectric Project





Haapa River Access
Lower Lewis River - Map Sheet 2

# Merwin Hydroelectric Project





Cedar Creek River Access
Lower Lewis River - Map Sheet 3

### Merwin Hydroelectric Project





Lewis River Fish Hatchery River Access

Lower Lewis River - Map Sheet 4

## Merwin Hydroelectric Project





Merwin Hatchery River Access