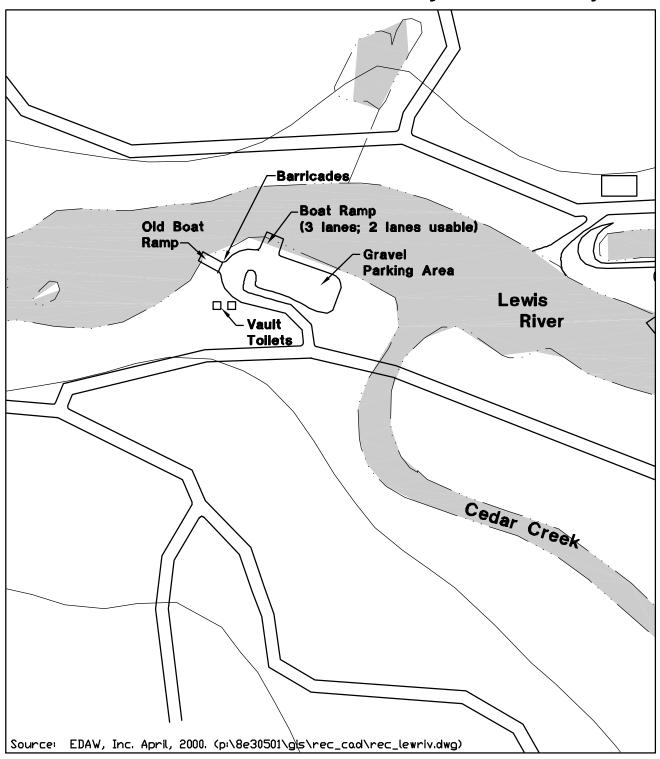

# Merwin Hydroelectric Project

Cedar Creek River Access
Lower Lewis River - Map Sheet 3