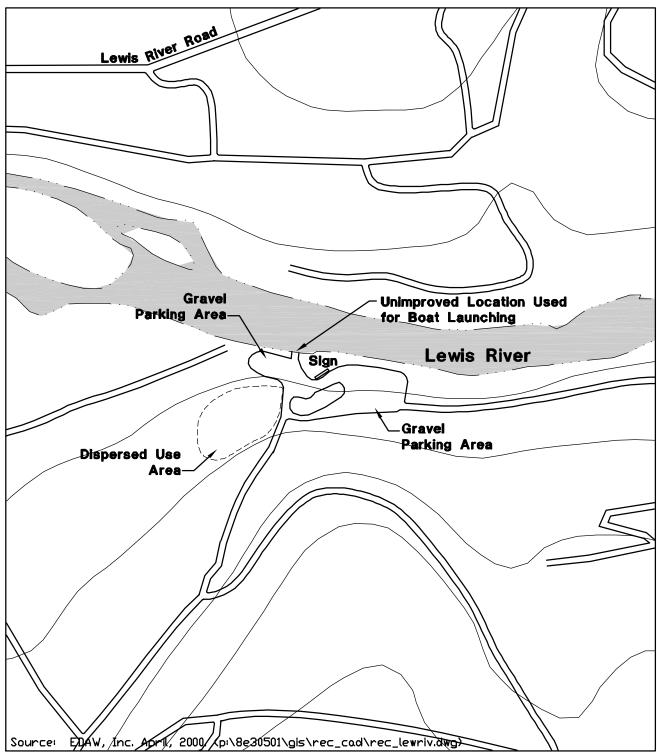

### Merwin Hydroelectric Project

Island River Access
Lower Lewis River - Map Sheet 1

### Merwin Hydroelectric Project

Haapa River Access
Lower Lewis River - Map Sheet 2