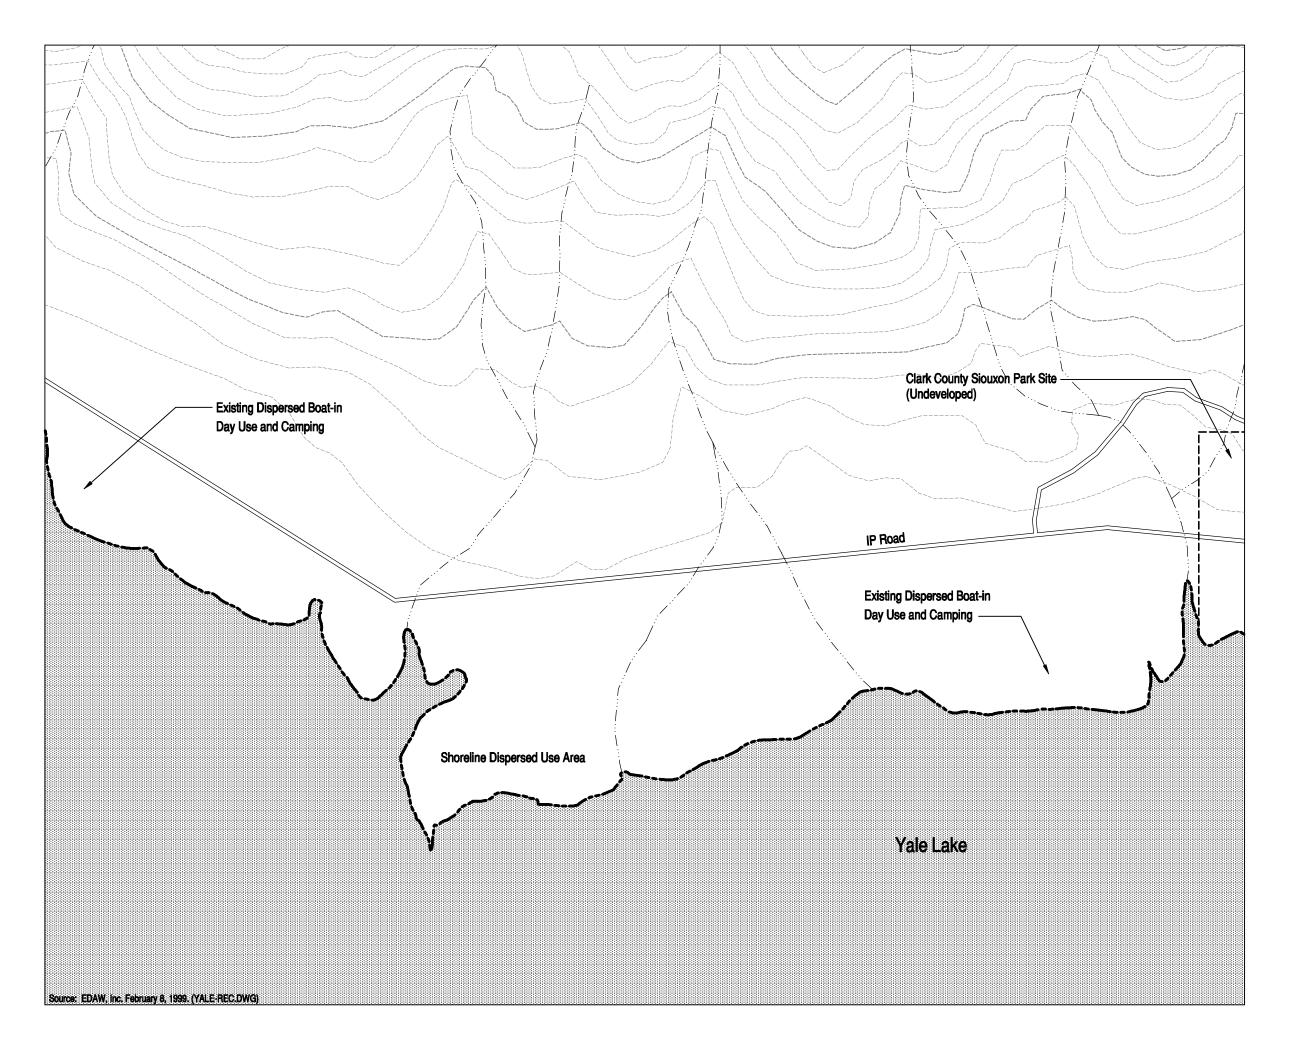

and group reservation camping.
- PacifiCorp will renovate the boat launch by lengthening the ramp, removing the drop off, replacing the dock, and repairing the entry road.
- In 2000-2010, PacifiCorp will provide ADA-accessible improvements as older facilities are renovated or replaced.
- In 2000-2010, PacifiCorp will implement a partial reservation system (25%-50% of sites).





- In consultation with Clark County and DNR in 2000-2010, PacifiCorp will provide 10 new developed boat-in campsites (renovate existing disturbed sites) and increase Marine Patrol and other shoreline management presence. This area will be considered as a location for developed boat-in campsites. Overnight shoreline camping at undeveloped sites will be discouraged.



South IP Road Dispersed Use Area Map Sheet 9



# Yale Hydroelectric Project PACIFICORP

# Siouxon Flats Dispersed Use Area Map Sheet 10

 In consultation with Clark County and DNR in 2000-2010, PacifiCorp will provide 10 new developed boat-in campsites (renovate existing disturbed sites) and increase Marine Patrol and other shoreline management presence. This area will be considered as a location for developed boat-in campsites. Overnight shoreline camping at undeveloped sites will be discouraged.





## Yale Hydroelectric Project PACIFICORP

Speelyai Canal South Dispersed Use Area

Map Sheet 11