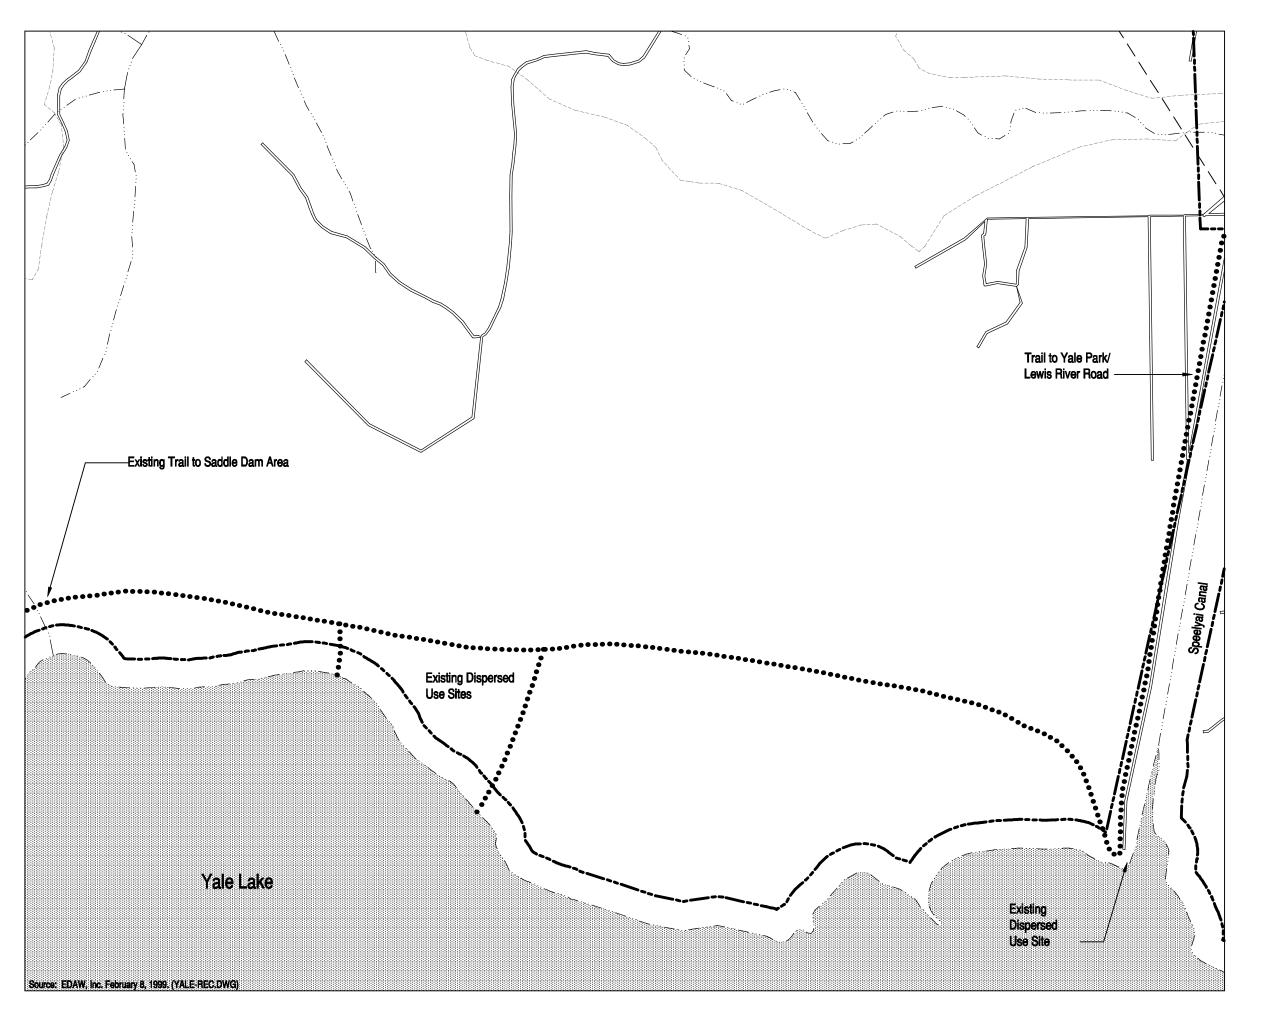

vide 10 new developed boat-in campsites (renovate existing disturbed sites) and increase Marine Patrol and other shoreline management presence. This area will be considered as a location for developed boat-in campsites. Overnight shoreline camping at undeveloped sites will be discouraged.



South IP Road Dispersed Use Area Map Sheet 9



# Yale Hydroelectric Project PACIFICORP

# Siouxon Flats Dispersed Use Area Map Sheet 10

 In consultation with Clark County and DNR in 2000-2010, PacifiCorp will provide 10 new developed boat-in campsites (renovate existing disturbed sites) and increase Marine Patrol and other shoreline management presence. This area will be considered as a location for developed boat-in campsites. Overnight shoreline camping at undeveloped sites will be discouraged.





## Yale Hydroelectric Project PACIFICORP

Speelyai Canal South Dispersed Use Area

Map Sheet 11