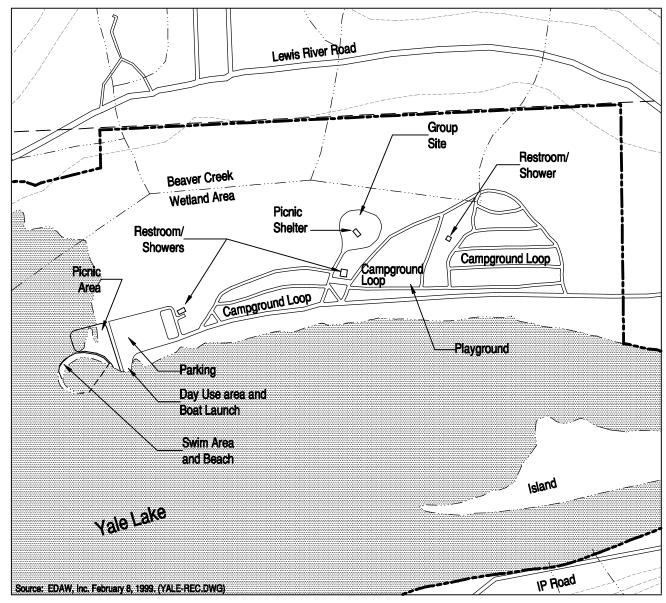

| Major Roads                |
|                                             | Other Roads                |
|                                             | Index Contour Lines        |
|                                             | Intermediate Contour Lines |
|                                             | Power Transmission Lines   |
|                                             | FERC Boundary              |
| ••••••                                      | Existing Trail Corridor    |
| Source: EDAW, Inc. February 8, 1999. (YALE- | Structures                 |



## Yale Hydroelectric Project PACIFICORP

**Key Map of Yale Lake Area Recreation Sites** 



#### **PACIFICORP**

### Yale Hydroelectric Project





North IP Road Dispersed Use Area Map Sheet 1



- Pacificorp will harden and gravel the group camp at Beaver Bay Campground.
- PacifiCorp will construct a self-guided nature trail at the Beaver Bay wetlands.
- PacifiCorp will renovate/replace the 2 older restroom/shower facilities, and make them ADA accessible.
- PacifiCorp will repair the existing playground equipment (swings) and repair campsite picnic tables at Beaver Bay Campground.
- In 2000-2010, PacifiCorp will provide ADA-accessible improvements as older facilities are renovated or replaced.
- In 2000-2010, PacifiCorp will implement a partial reservation system (25%-50% of sites).
- PacifiCorp will replace the dock in 2000-2010.



#### **PACIFICORP**

### Yale Hydroelectric Project



- PacifiCorp will investigate lengthening the boat ramp if feasible, increase maintenance of