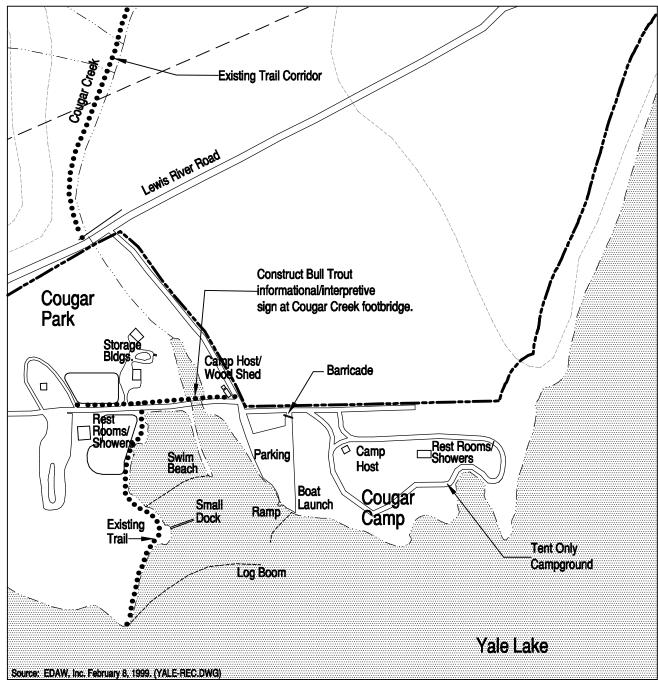

CIFICORP**

### Yale Hydroelectric Project





North IP Road Dispersed Use Area Map Sheet 1



- Pacificorp will harden and gravel the group camp at Beaver Bay Campground.
- PacifiCorp will construct a self-guided nature trail at the Beaver Bay wetlands.
- PacifiCorp will renovate/replace the 2 older restroom/shower facilities, and make them ADA accessible.
- PacifiCorp will repair the existing playground equipment (swings) and repair campsite picnic tables at Beaver Bay Campground.
- In 2000-2010, PacifiCorp will provide ADA-accessible improvements as older facilities are renovated or replaced.
- In 2000-2010, PacifiCorp will implement a partial reservation system (25%-50% of sites).
- PacifiCorp will replace the dock in 2000-2010.



#### **PACIFICORP**

### Yale Hydroelectric Project



- PacifiCorp will investigate lengthening the boat ramp if feasible, increase maintenance of the launch, and regravel the launch site parking lot.
- PacifiCorp will construct a Bull Trout informational/interpretive sign at the Cougar Creek foot bridge in 2000-2010.
- In 2000-2010, PacifiCorp will provide ADA-accessible improvements as older facilities are renovated or replaced.
- In 2000-2010, PacifiCorp will implement a partial reservation system (25%-50% of sites).



PacifiCorp Cougar Camp and Boat Launch



- Pacificorp will harden and gravel the group site at Cougar Park.
- In 2000-2010, PacifiCorp will provide ADA-accessible improvements as older facilities are renovated or replaced.





- If feasible, PacifiCorp will lengthen 1 ramp lane and increase low pool launch maintenance,