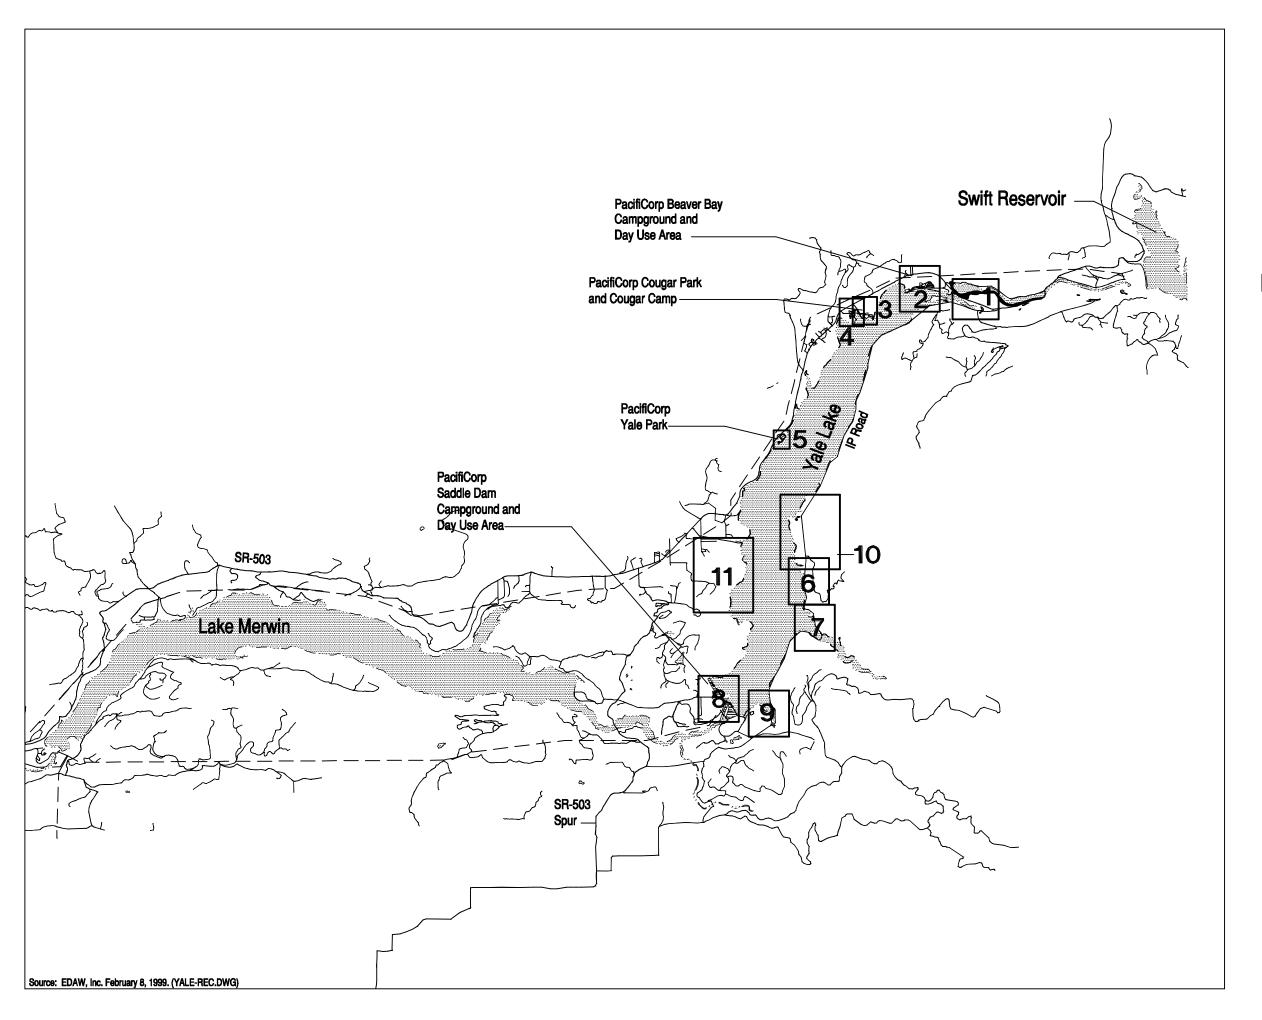

Dam                        |
|                                             | Wetlands                   |
|                                             | Streams and Water Edge     |
|                                             | Major Roads                |
|                                             | Other Roads                |
|                                             | Index Contour Lines        |
|                                             | Intermediate Contour Lines |
|                                             | Power Transmission Lines   |
|                                             | FERC Boundary              |
| ••••••                                      | Existing Trail Corridor    |
| Source: EDAW, Inc. February 8, 1999. (YALE- | Structures                 |



## Yale Hydroelectric Project PACIFICORP

**Key Map of Yale Lake Area Recreation Sites** 



#### **PACIFICORP**

### Yale Hydroelectric Project





North IP Road Dispersed Use Area Map Sheet 1



- Pacificorp will harden and gravel the group camp at Beaver Bay Campground.
- PacifiCorp will construct a self-guided nature trail at the Beaver Bay wetlands.
- PacifiCorp will renovate/replace the 2 older restroom/shower facilities, and make them ADA accessible.
- PacifiCorp will repair the existing playground equipment (swings) and repair campsite picnic tables at Beaver Bay Campground.
- In 2000-2010, PacifiCorp will provide ADA-accessible improvements as older facilities are renovated or replaced.
- In 2000-2010, PacifiCorp will implement a partial reservation system (25%-50% of sites).
-