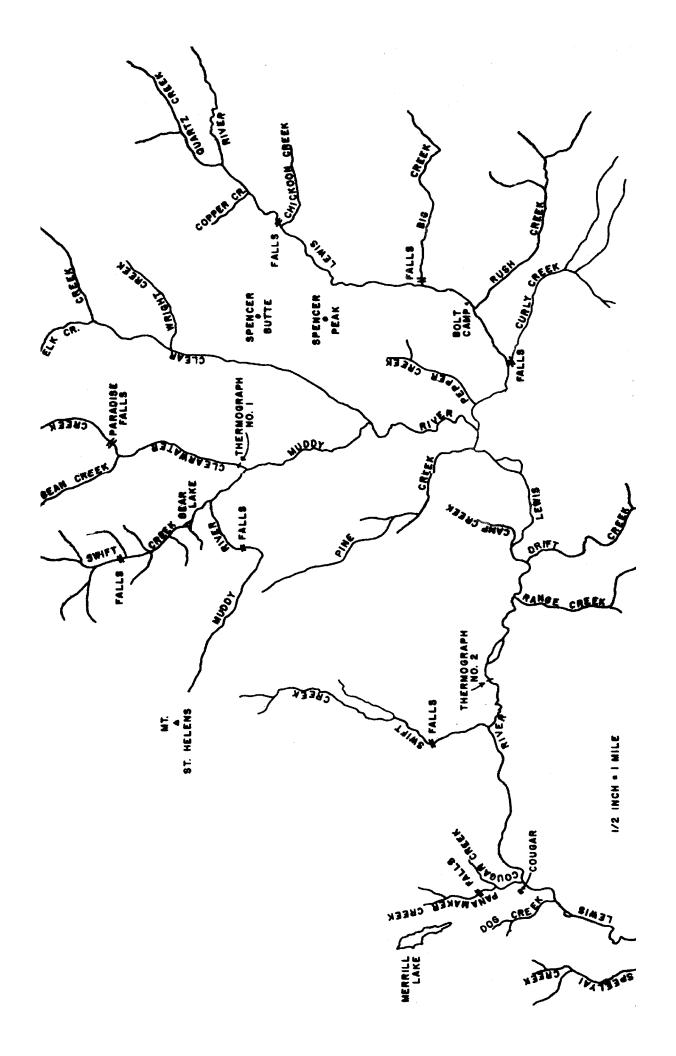

at the mouth, and on Swift Creek approximately two miles upstream. Rush, Pepper, Pine, Camp, and Drift Creeks are too precipitous and rocky to provide extensive areas suitable for spawning of salmon. Range Creek has some spawning areas in the lower stretches.

The Muddy River is blocked to salmon by a series of falls located approximately one and a half miles above the confluence of Smith Creek. Smith Creek has a falls about six miles above Muddy River. The upper tributaries to Smith Creek are either obstructed by falls or are unsuitable for spawning. Clearwater Creek flows over Paradise falls about five and one-half miles from the mouth. Clear Creek has no obstructions in the lower seven miles, and Forest Service reports indicate that it is unobstructed for many miles above this point.





Yale Vegetation and Wildlife Species Common and Scientific Names Appendix 5.1-1. Yale Vegetation and Wildlife Species Common and Scientific Names.

| Appendix 5.1-1. Yale Vegetation and Wildlife Species Common and Scientific Names. |                                |  |  |  |
|-----------------------------------------------------------------------------------|--------------------------------|--|--|--|
| Common Name                                                                       | Scientific Name                |  |  |  |
| Vegetation                                                                        |                                |  |  |  |
| apple                                                                             | Pyrus sp.                      |  |  |  |
| big-le