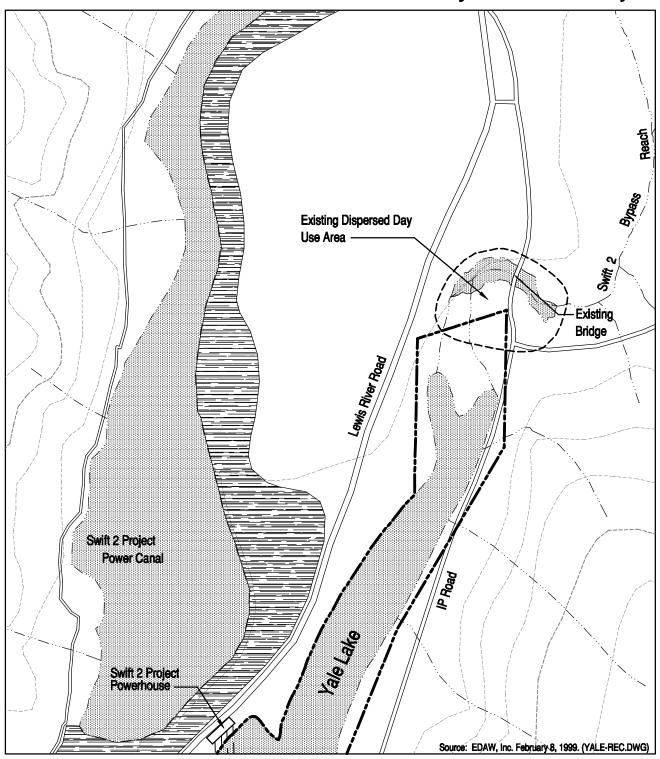

| Streams and Water Edge     |
|                                             | Major Roads                |
|                                             | Other Roads                |
|                                             | Index Contour Lines        |
|                                             | Intermediate Contour Lines |
|                                             | Power Transmission Lines   |
|                                             | FERC Boundary              |
| ••••••                                      | Existing Trail Corridor    |
| Source: EDAW, Inc. February 8, 1999. (YALE- | Structures                 |



## Yale Hydroelectric Project PACIFICORP

**Key Map of Yale Lake Area Recreation Sites** 



#### **PACIFICORP**

### Yale Hydroelectric Project





North IP Road Dispersed Use Area Map Sheet 1



- Pacificorp will harden and gravel the group camp at Beaver Bay Campground.
- PacifiCorp will construct a self-guided nature trail at the Beaver Bay wetlands.
- PacifiCorp will renovate/replace the 2 older restroom/shower facilities, and make them ADA accessible.
- PacifiCorp will repair the existing playground equipment (swings) and repair campsite picnic tables at Beaver Bay Campground.
- In 2000-2010, PacifiCorp will provide ADA-accessible improvements as older facilities are renovated or replaced.
- In 2000-2010, PacifiCorp will implement a partial reservation system (25%-50% of sites).
- PacifiCorp will replace the dock in 2000-2010.



#### **PACIFICORP**

### Yale Hydroelectric Project



- PacifiCorp will investigate lengthening