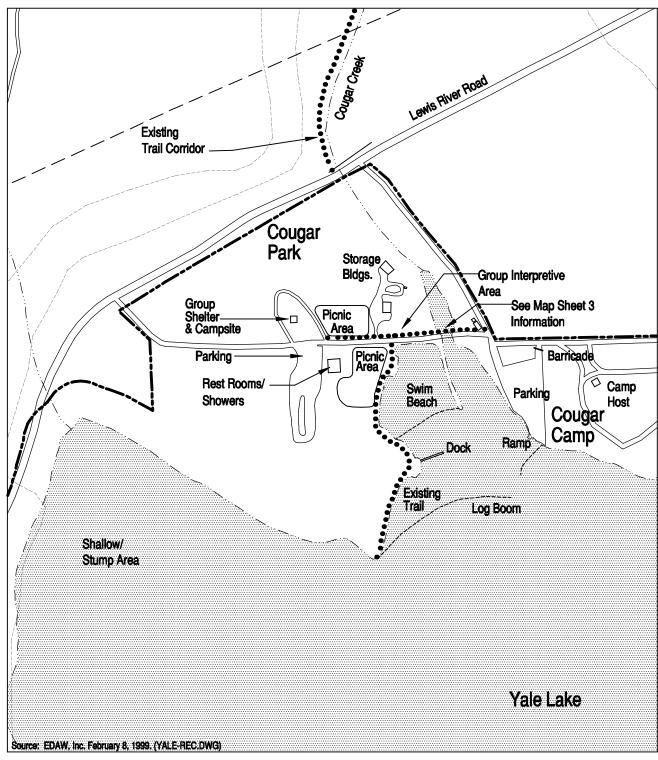

ill provide ADA-accessible improvements as older facilities are renovated or replaced.
- In 2000-2010, PacifiCorp will implement a partial reservation system (25%-50% of sites).
- PacifiCorp will replace the dock in 2000-2010.



#### **PACIFICORP**

### Yale Hydroelectric Project



- PacifiCorp will investigate lengthening the boat ramp if feasible, increase maintenance of the launch, and regravel the launch site parking lot.
- PacifiCorp will construct a Bull Trout informational/interpretive sign at the Cougar Creek foot bridge in 2000-2010.
- In 2000-2010, PacifiCorp will provide ADA-accessible improvements as older facilities are renovated or replaced.
- In 2000-2010, PacifiCorp will implement a partial reservation system (25%-50% of sites).



PacifiCorp Cougar Camp and Boat Launch



- Pacificorp will harden and gravel the group site at Cougar Park.
- In 2000-2010, PacifiCorp will provide ADA-accessible improvements as older facilities are renovated or replaced.





- If feasible, PacifiCorp will lengthen 1 ramp lane and increase low pool launch maintenance, formalize the parking area to improve efficiency, and expand parking to the west (into the grassy area).
- In 2000-2010, PacifiCorp will provide ADA-accessible improvements as older facilities are renovated or replaced.
- PacifiCorp will replace the dock in 2000-2010.





 In consultation with Clark County and DNR in 2000-2010, PacifiCorp will provide 10 new developed boat-in campsites (renovate existing disturbed sites) and increase Marine Patrol and other shoreline management presence. This site will be consi