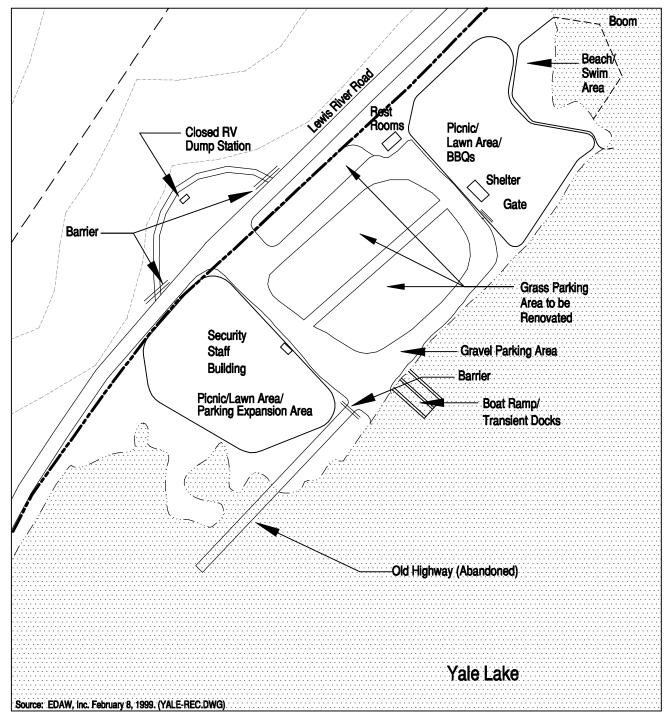

orp will replace the dock in 2000-2010.



#### **PACIFICORP**

### Yale Hydroelectric Project



- PacifiCorp will investigate lengthening the boat ramp if feasible, increase maintenance of the launch, and regravel the launch site parking lot.
- PacifiCorp will construct a Bull Trout informational/interpretive sign at the Cougar Creek foot bridge in 2000-2010.
- In 2000-2010, PacifiCorp will provide ADA-accessible improvements as older facilities are renovated or replaced.
- In 2000-2010, PacifiCorp will implement a partial reservation system (25%-50% of sites).



PacifiCorp Cougar Camp and Boat Launch



- Pacificorp will harden and gravel the group site at Cougar Park.
- In 2000-2010, PacifiCorp will provide ADA-accessible improvements as older facilities are renovated or replaced.





- If feasible, PacifiCorp will lengthen 1 ramp lane and increase low pool launch maintenance, formalize the parking area to improve efficiency, and expand parking to the west (into the grassy area).
- In 2000-2010, PacifiCorp will provide ADA-accessible improvements as older facilities are renovated or replaced.
- PacifiCorp will replace the dock in 2000-2010.





 In consultation with Clark County and DNR in 2000-2010, PacifiCorp will provide 10 new developed boat-in campsites (renovate existing disturbed sites) and increase Marine Patrol and other shoreline management presence. This site will be considered as a location for developed boat-in campsites. Overnight shoreline camping at undeveloped sites will be discouraged.



Clark County Siouxon County Park Site (Undeveloped)



- In c