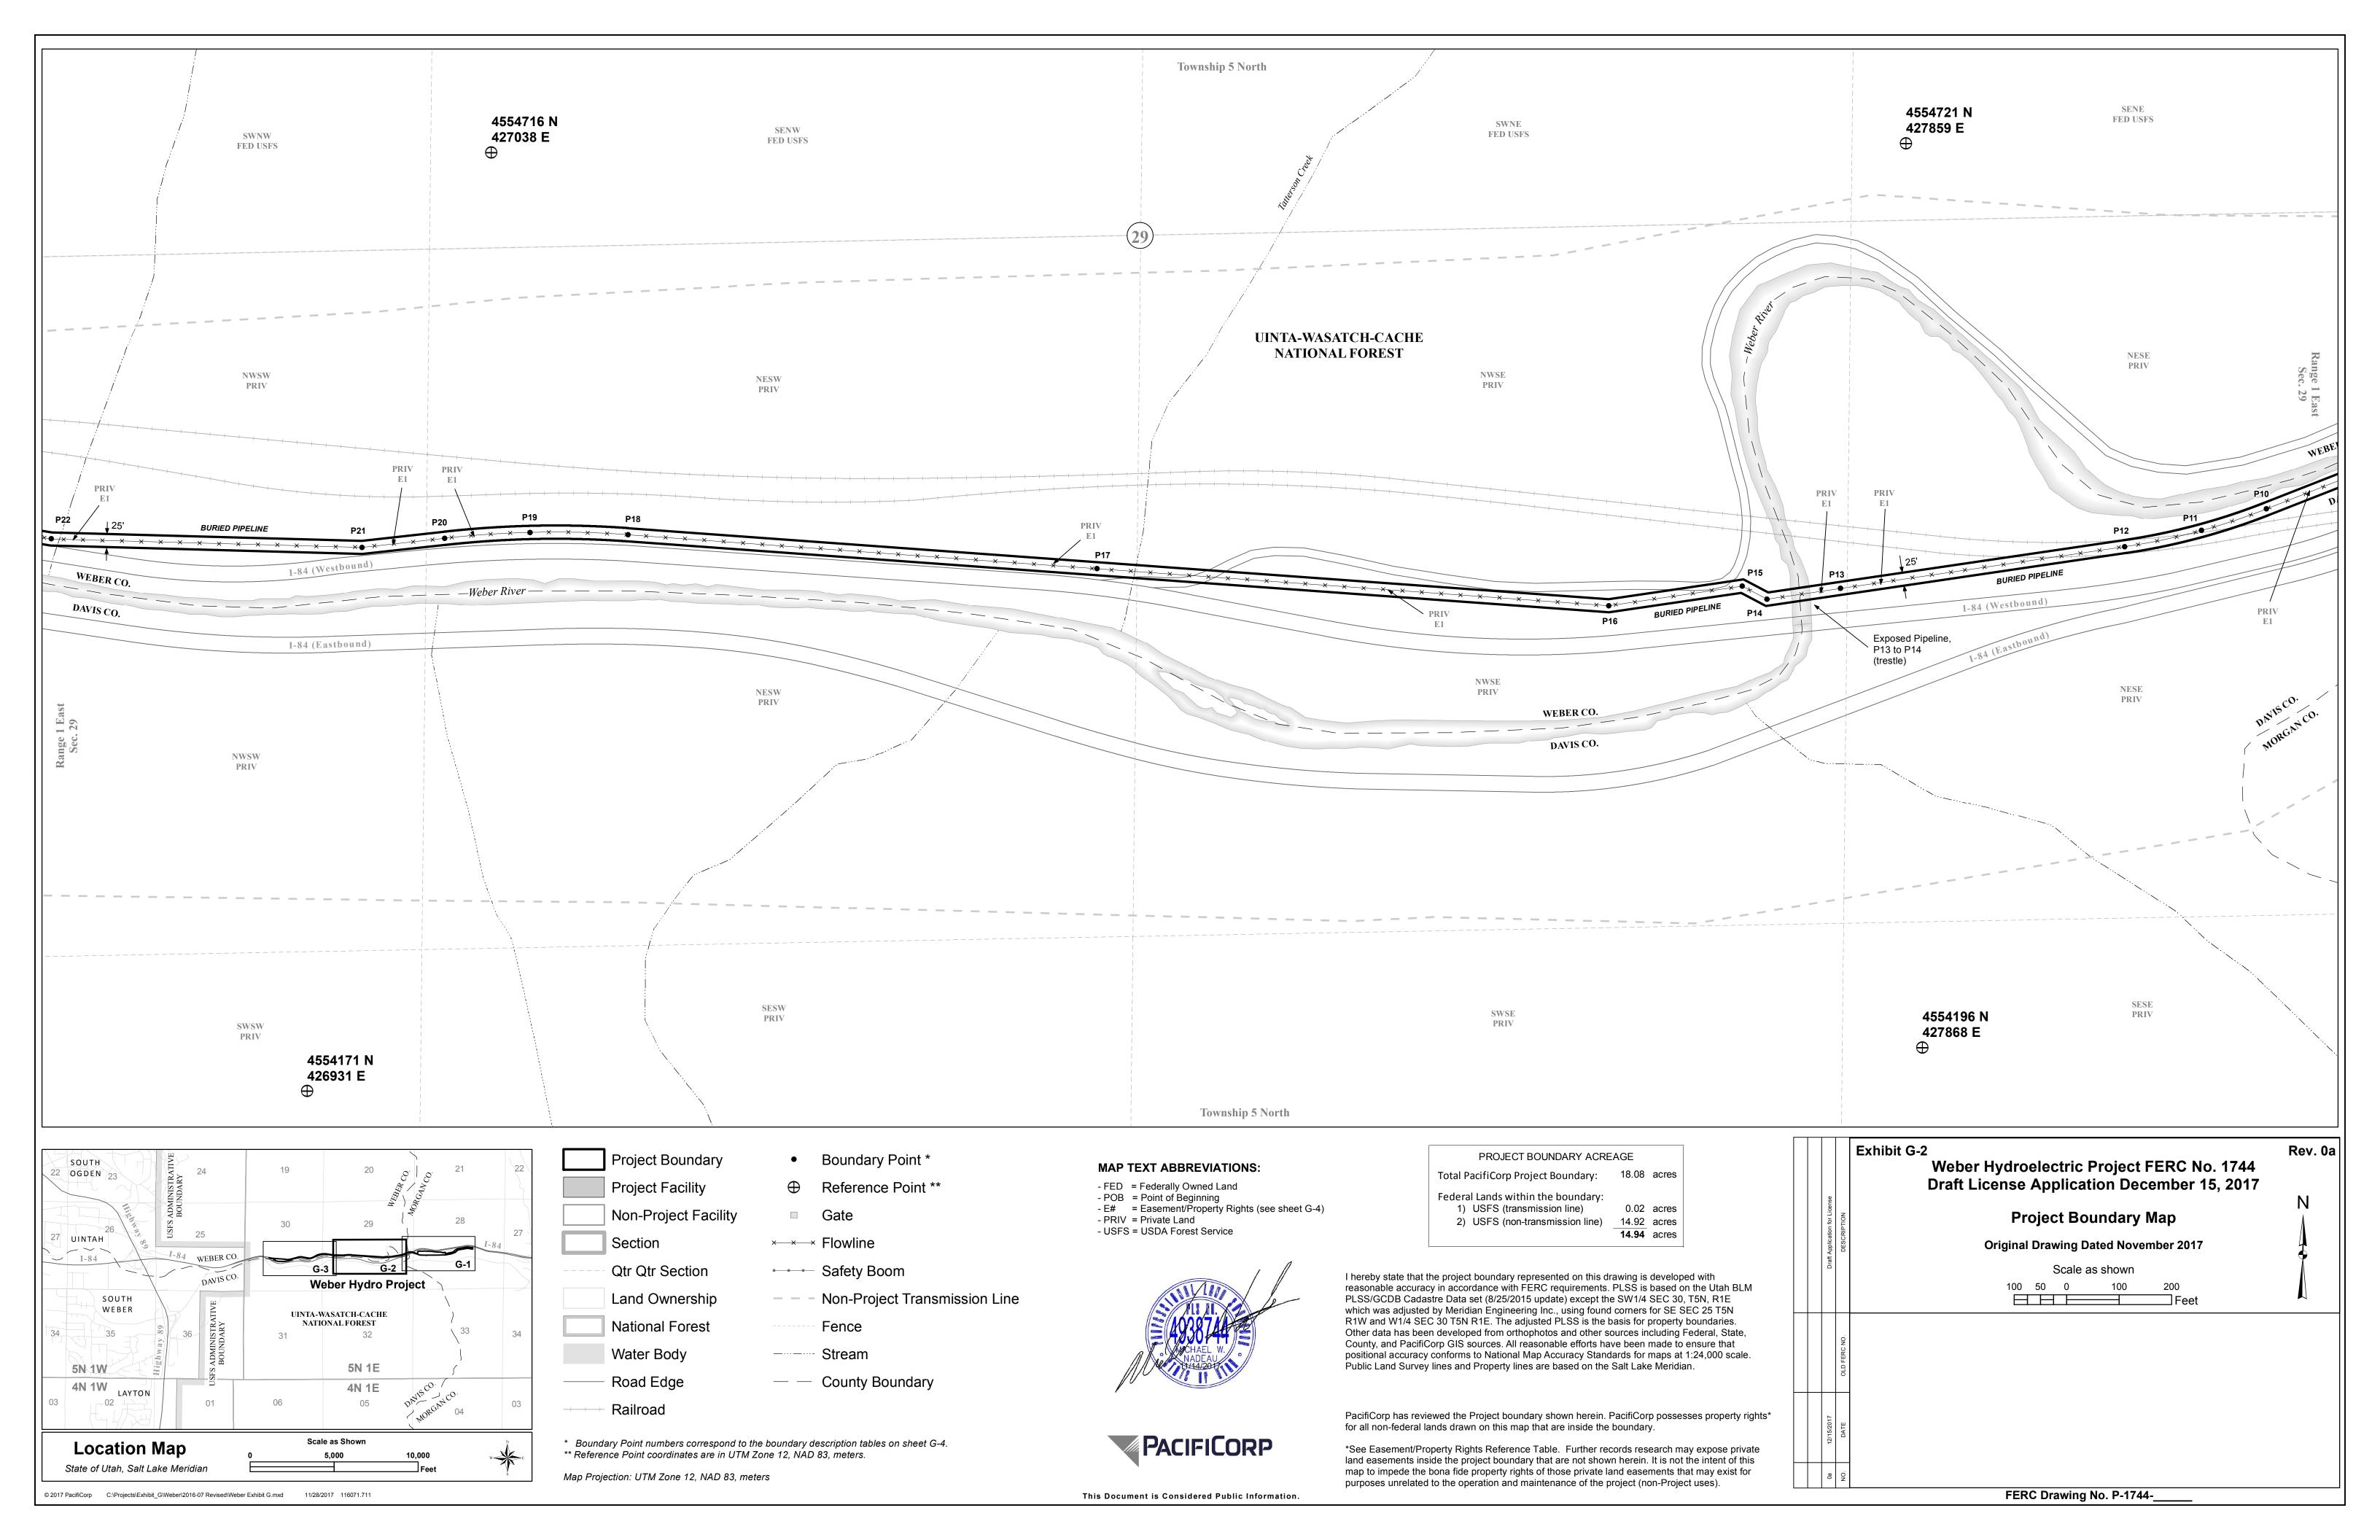

Table 2. Revised Exhibit G Drawings

| Exhibit<br>Sheet | FERC<br>Drawing<br>No. | Title/Showing                                       |
|------------------|------------------------|-----------------------------------------------------|
| G-1              | 1744                   | Project Boundary Map/ shows eastern part of Project |
| G-2              | 1744                   | Project Boundary Map/ shows central part of Project |
| G-3              | 1744                   | Project Boundary Map/ shows western part of Project |
| G-4              | 1744                   | Project Boundary Description                        |

The Project is located within the Uinta-Wasatch-Cache National Forest administrative boundary; however, the central portion of the Project in Section 29 T5N R1E SLM is located on private ownership. For this area, the proposed Project Boundary maintains the same 25-foot width along the flowline (12.5 feet on each side of the center line of the flowline) as the existing boundary (see revised Exhibit sheet G-2).

West of the section line between Section 29 and 30 T5N R1E SLM, the flowline and powerhouse are located on federally owned land. Once the flowline crosses under the highway (I-84) the proposed boundary expands to include the highway access ramp and the area between the highway, the Weber River, and the downstream side of the powerhouse. This part of the proposed boundary has been widened to include access roads, buildings, and maintenance areas that are currently used by the Project.