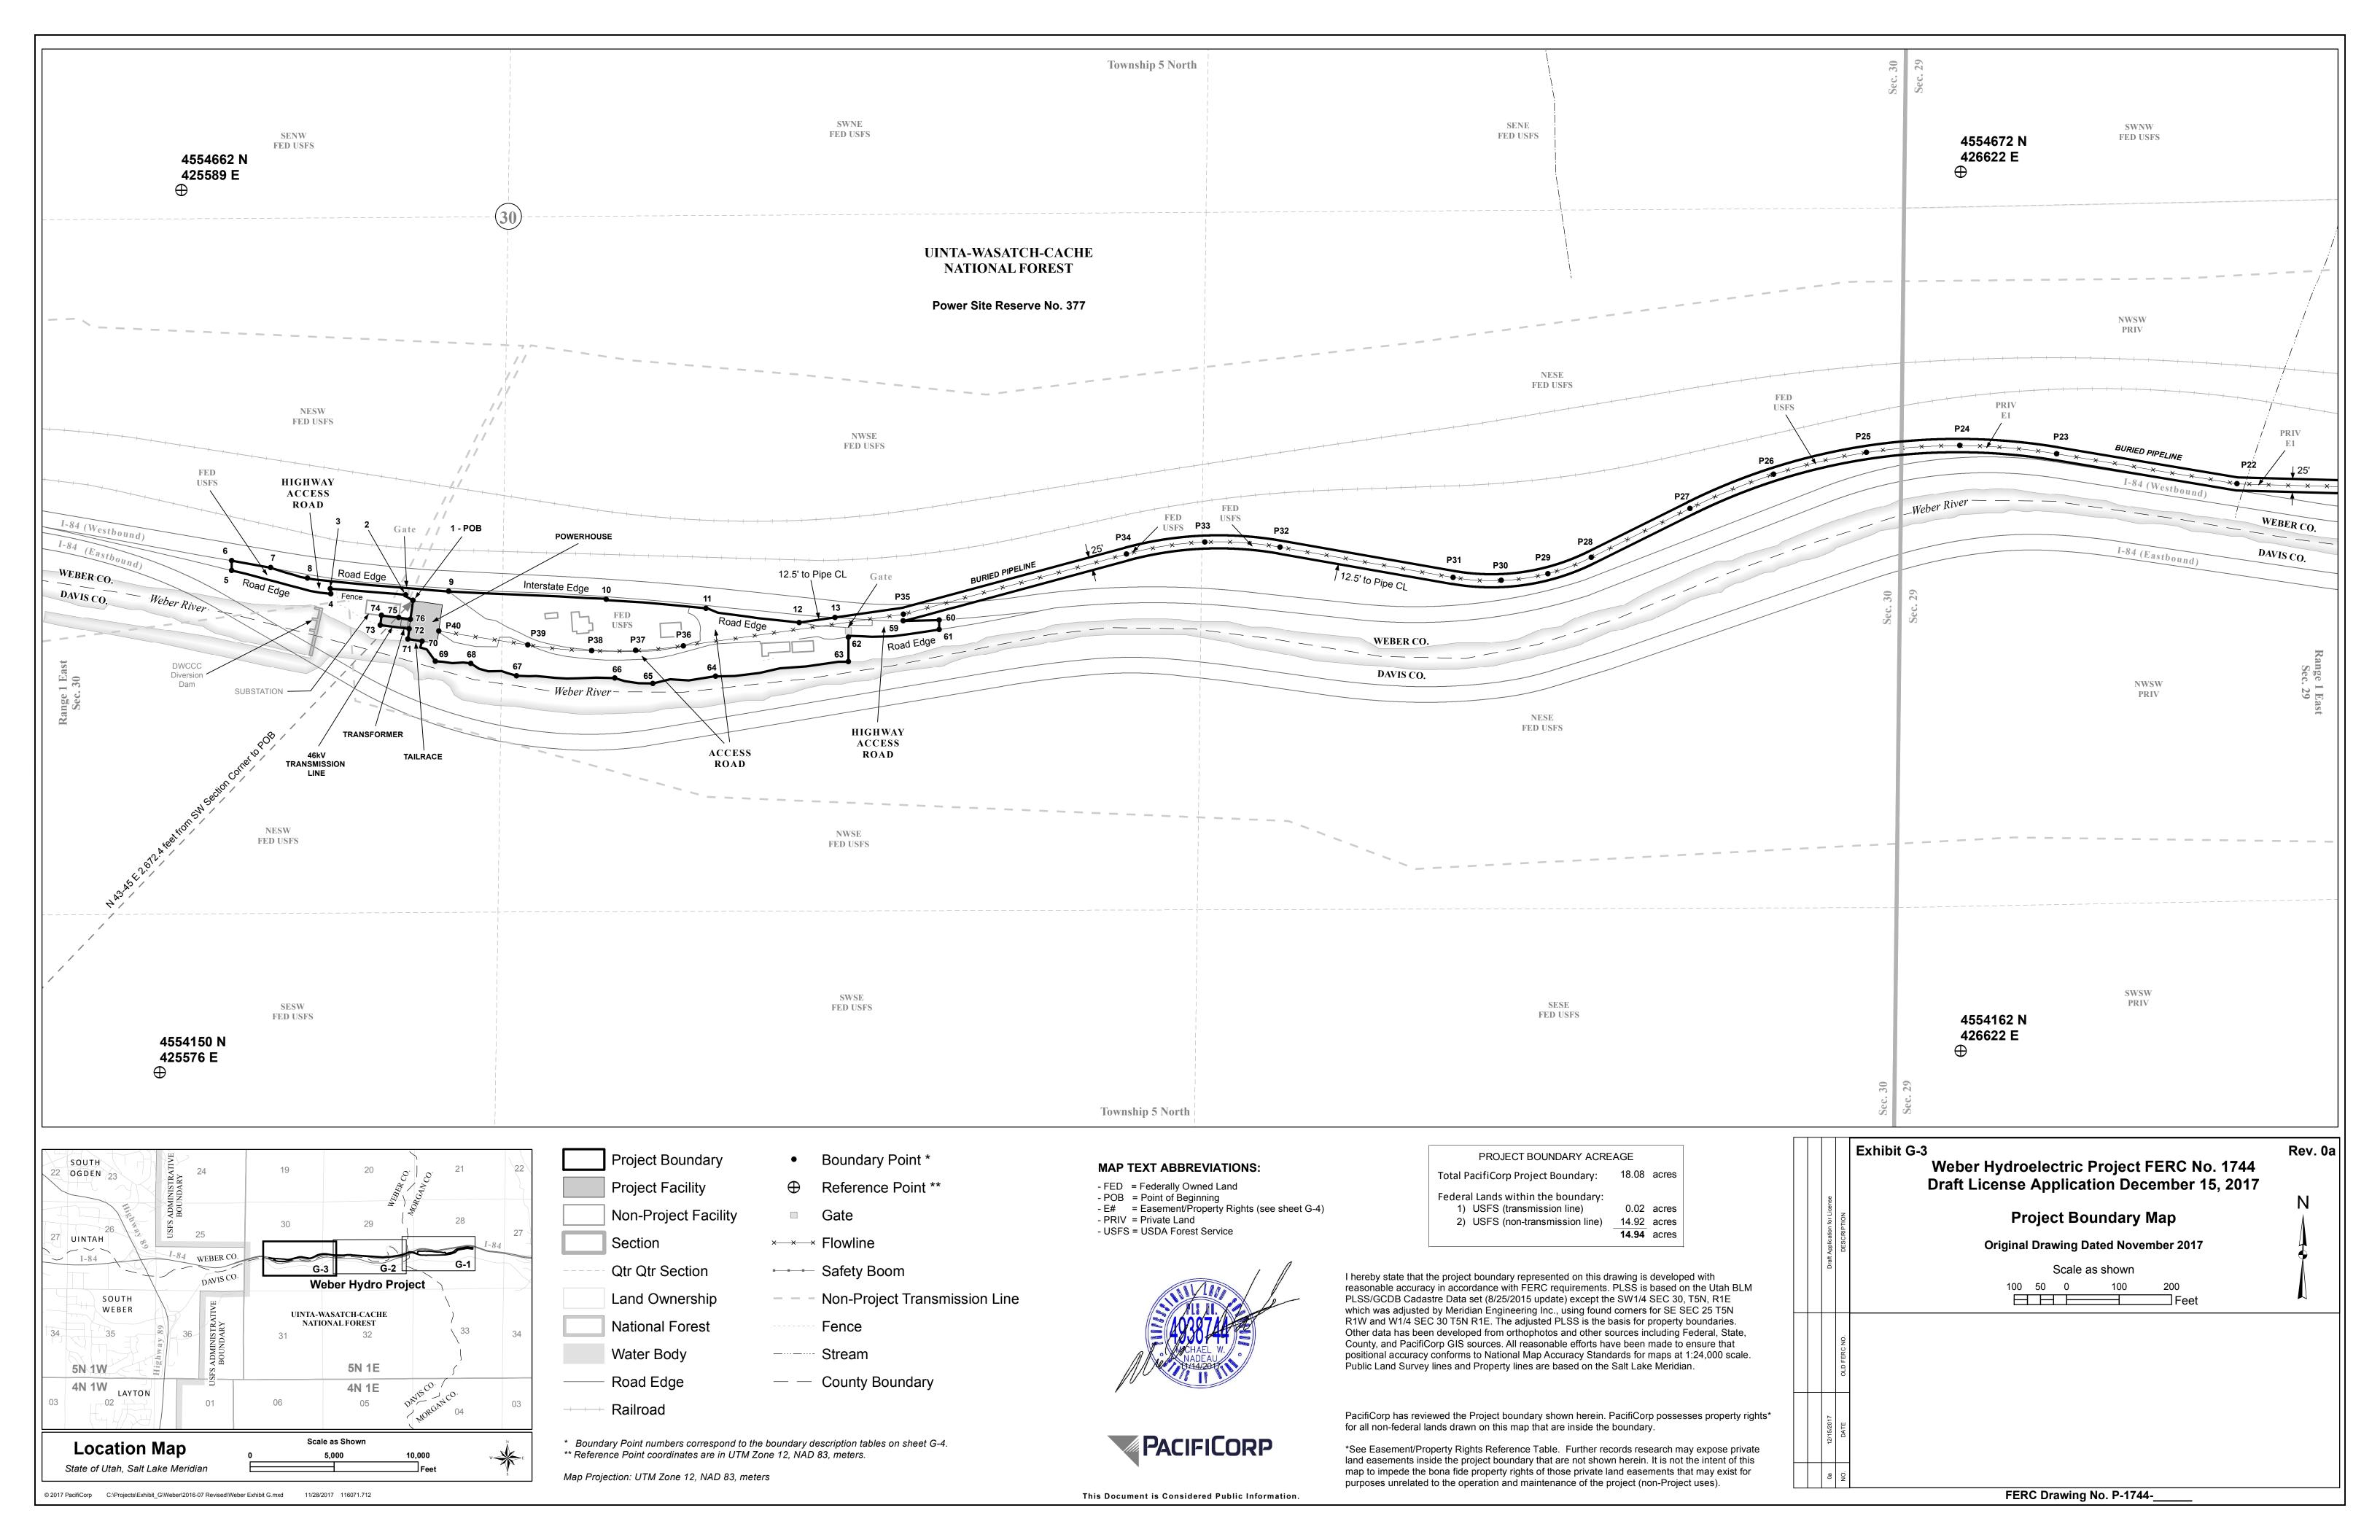

Table 2. Revised Exhibit G Drawings

| Exhibit<br>Sheet | FERC<br>Drawing<br>No. | Title/Showing                                       |
|------------------|------------------------|-----------------------------------------------------|
| G-1              | 1744                   | Project Boundary Map/ shows eastern part of Project |
| G-2              | 1744                   | Project Boundary Map/ shows central part of Project |
| G-3              | 1744                   | Project Boundary Map/ shows western part of Project |
| G-4              | 1744                   | Project Boundary Description                        |

West of the section line between Section 29 and 30 T5N R1E SLM, the flowline and powerhouse are located on federally owned land. Once the flowline crosses under the highway (I-84) the proposed boundary expands to include the highway access ramp and the area between the highway, the Weber River, and the downstream side of the powerhouse. This part of the proposed boundary has been widened to include access roads, buildings, and maintenance areas that are currently used by the Project.

Downstream of the powerhouse, the proposed boundary has been reduced to include only the small area occupied by the Project transmission line (excluding the substation) and the access road and highway access ramp. The changes around the powerhouse are intended to include only those areas that are needed for the Project rather than the arbitrary rectangular area that defines the existing boundary.