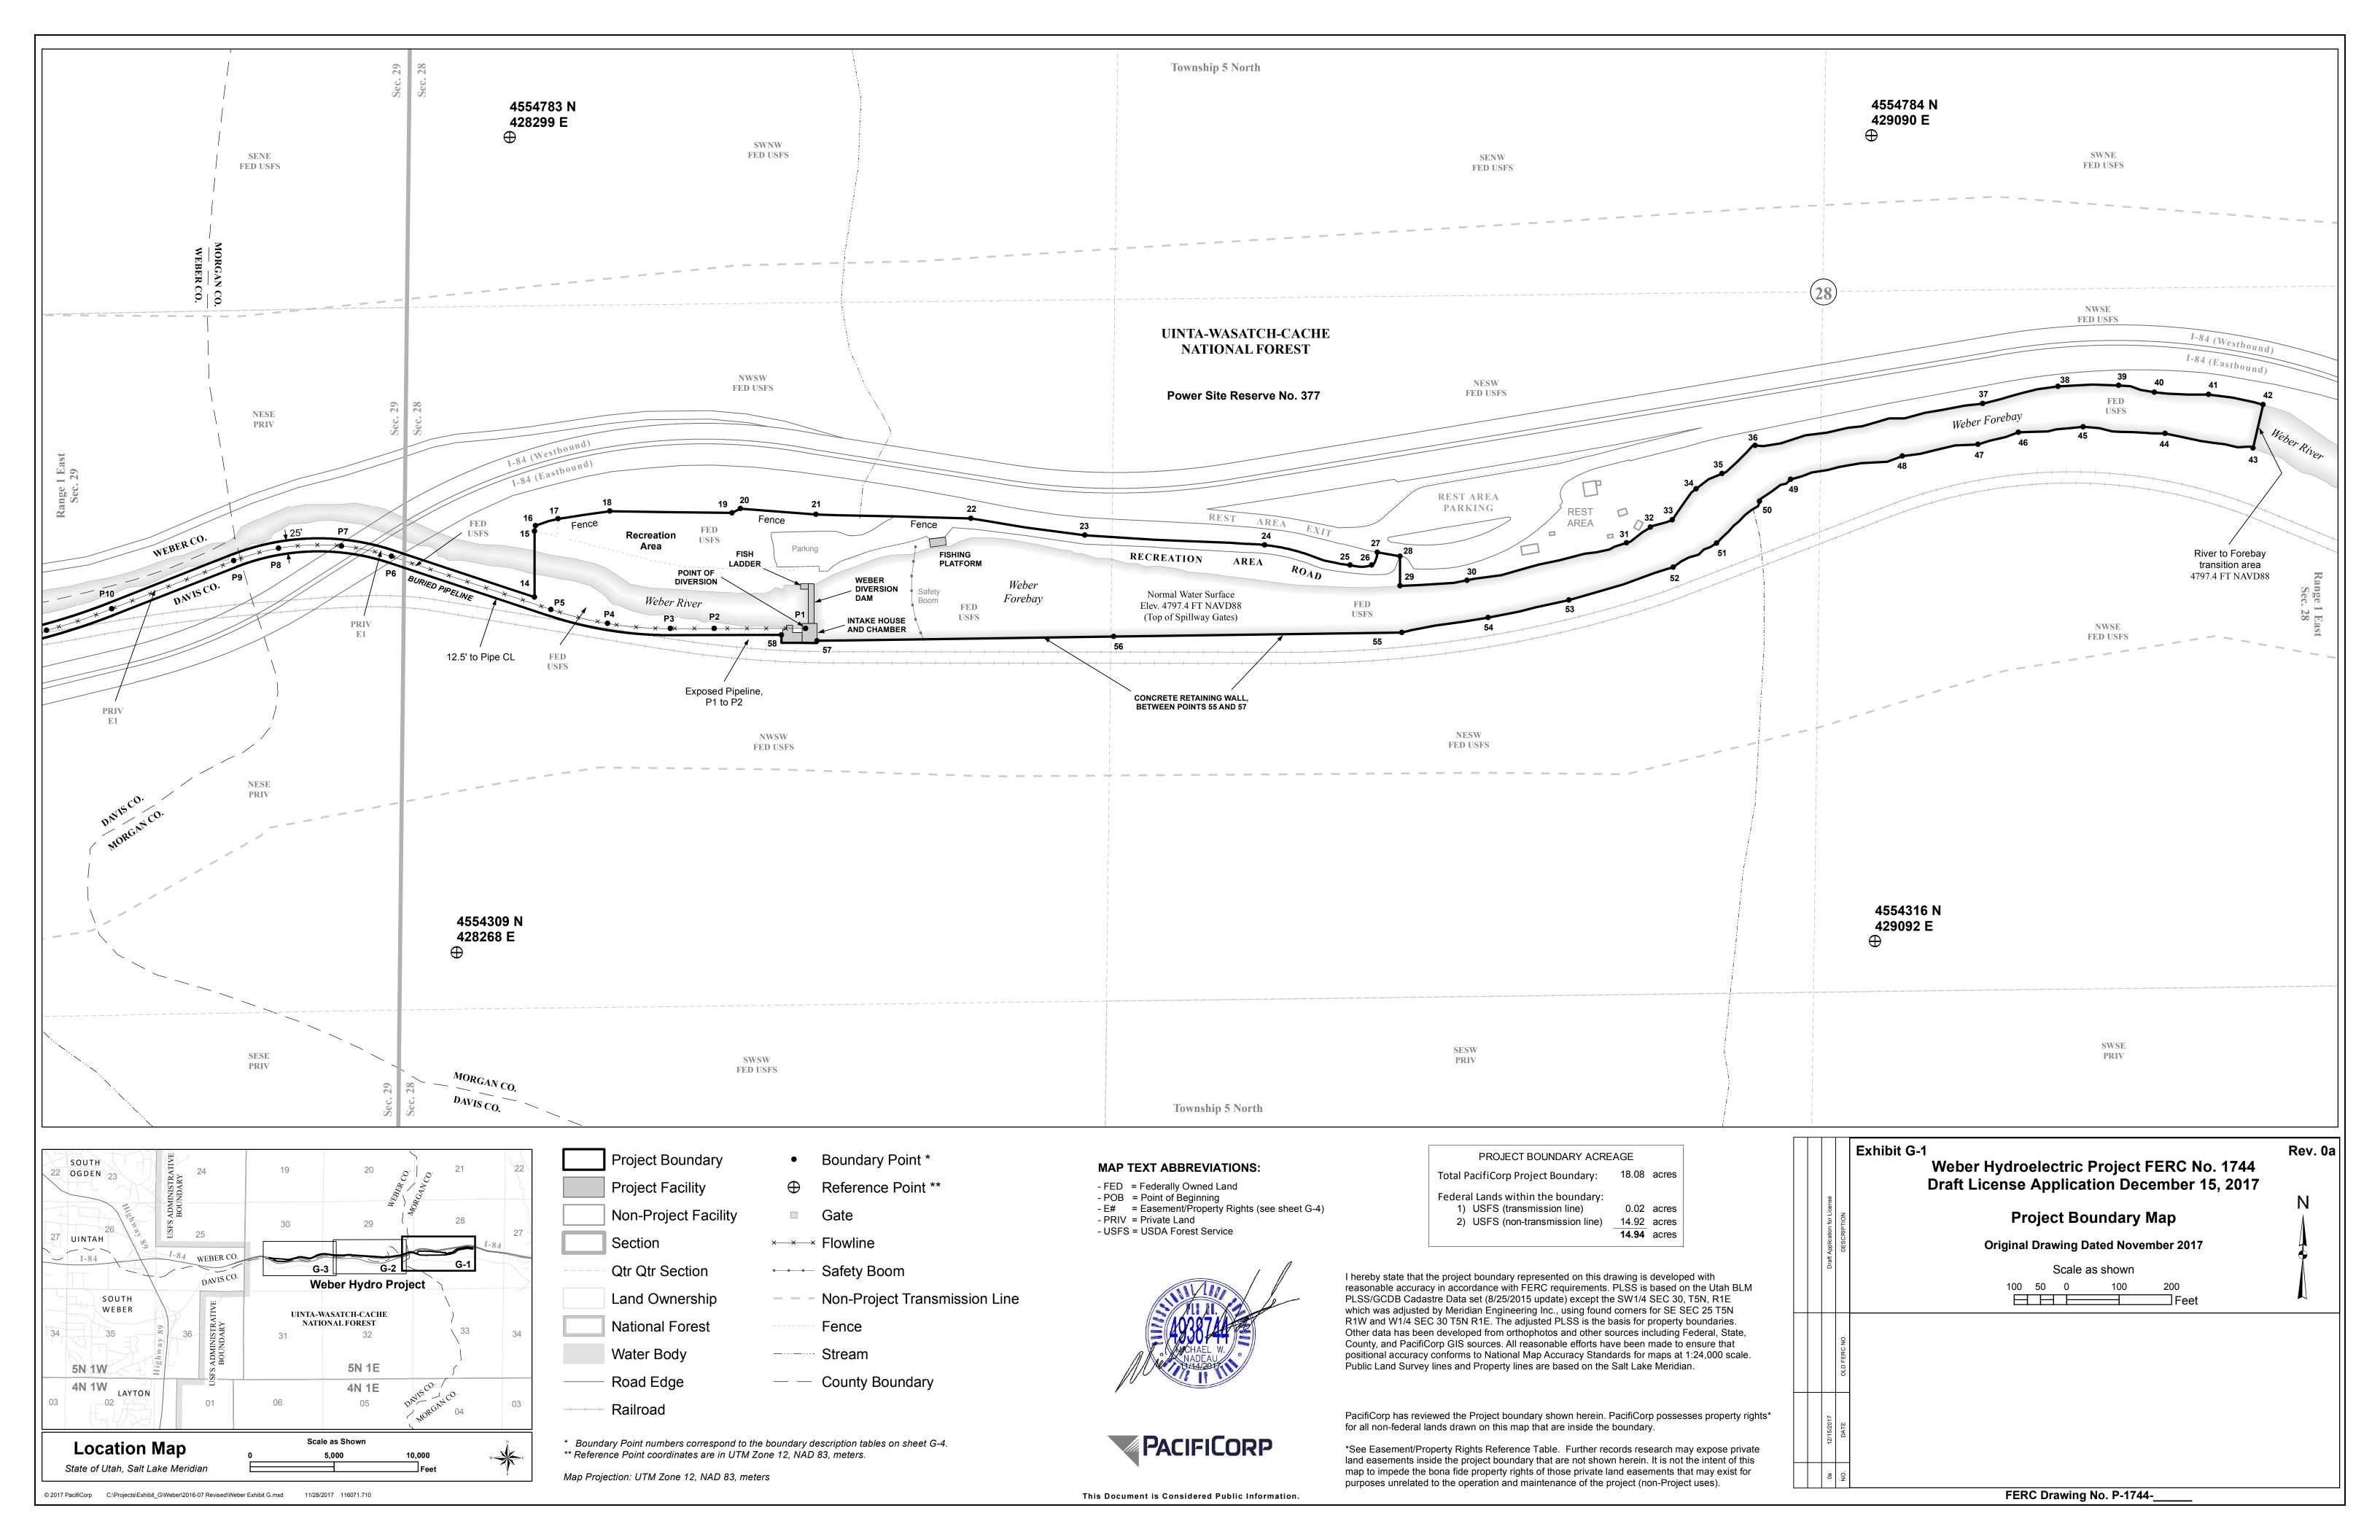

Table 2. Revised Exhibit G Drawings

| Exhibit<br>Sheet | FERC<br>Drawing<br>No. | Title/Showing                                       |
|------------------|------------------------|-----------------------------------------------------|
| G-1              | 1744                   | Project Boundary Map/ shows eastern part of Project |
| G-2              | 1744                   | Project Boundary Map/ shows central part of Project |
| G-3              | 1744                   | Project Boundary Map/ shows western part of Project |
| G-4              | 1744                   | Project Boundary Description                        |

The existing FERC Project Boundary occupies a total of 18.48 acres, of which approximately 15.51 acres (according to the list on sheet G-1, FERC drawing no. 1744-19) are lands of the United States administered by the U.S. Forest Service (USFS).

PacifiCorp proposes to revise the Project Boundary under the next license term to include additional areas needed for operation and maintenance, and exclude areas outside of Project influence. The revised exhibits improve the alignment of the boundary with existing features based on new survey data and aerial imagery. The proposed Project Boundary would occupy a total of 18.08 acres, of which approximately 14.94 acres are lands of the United States administered by the USFS. There is a short segment of transmission line between the powerhouse building and the adjacent substation that occupies approximately 0.02 acres of lands of the United States (0.02 acres occupied by transmission line and the remaining 14.92 acres not occupied by transmission line).

There are several proposed changes to the Project Boundary on federally-owned lands (see Revised Exhibit G sheets G-1 and G-3). On revised sheet G-1, the first change includes adjusting the alignment of the Project Boundary along the forebay and recreation area to more accurately follow existing features. The forebay shoreline at the normal maximum pool elevation as depicted on the original Exhibit G sheet G-2 (FERC drawing no. 1744-20), remains the intended boundary but the traverse description on that drawing did not align well with the actual forebay location. The proposed boundary improves alignment with the forebay. Likewise, the portion of the boundary that extends around the recreation area on the north side of the forebay, as shown on the original Exhibit G sheet G-2, required slight adjustments to improve the alignment with existing recreation area features. The proposed boundary continues to run along the north side of the recreation area fence but now it closely follows the north side of the recreation area access road to the junction with the highway rest area access road which avoids encroachment on the highway rest area. The other proposed change in this vicinity includes expanding the

boundary approximately 520 feet downstream of the dam to incorporate the river and riparian area that lie between the recreation site and the flowline to provide a management buffer downstream of the dam.

The Project is located within the Uinta-Wasatch-Cache National Forest administrative boundary; however, the central portion of the Project in Section 29 T5N R1E SLM is located on private ownership. For this area, the proposed Project Boundary maintains the same 25-foot width along the flowline (12.5 feet on each side of the center line of the flowline) as the existing boundary (see revised Exhibit sheet G-2).

A Public Land Survey System (PLSS) description of lands of the United States located within the proposed Project boundary and identified on these maps can be found in Table 3.

**Table 3. Description of Federal Lands within the Project Boundary** 

| PLSS Township and PLSS Range, Salt Lake Meridian PLSS |           | Subdivision Section                  | Acres | Agency<br>Jurisdiction |  |
|-------------------------------------------------------|-----------|--------------------------------------|-------|------------------------|--|
| T5N, R1E                                              | 28        | Portions of the NW 1/4 of the SE 1/4 | 1.52  | USFS                   |  |
| T5N, R1E                                              | 28        | Portions of the NE 1/4 of the SW 1/4 | 3.69  | USFS                   |  |
| T5N, R1E                                              | 28        | Portions of the NW 1/4 of the SW 1/4 | 5.80  | USFS                   |  |
| T5N, R1E                                              | 30        | Portions of the NE 1/4 of the SE 1/4 | 0.79  | USFS                   |  |
| T5N, R1E                                              | 30        | Portions of the NW 1/4 of the SE 1/4 | 2.44  | USFS                   |  |
| T5N, R1E                                              | 30        | Portions of the NE 1/4 of the SW 1/4 | 0.68  | USFS                   |  |
| Federal Lands occu                                    | pied by T | ransmission Line                     | •     | •                      |  |
| T5N, R1E                                              | 30        | Portions of the NE 1/4 of the SW 1/4 | 0.02  | USFS                   |  |
|                                                       |           | Total Acreage                        | 14.94 |                        |  |