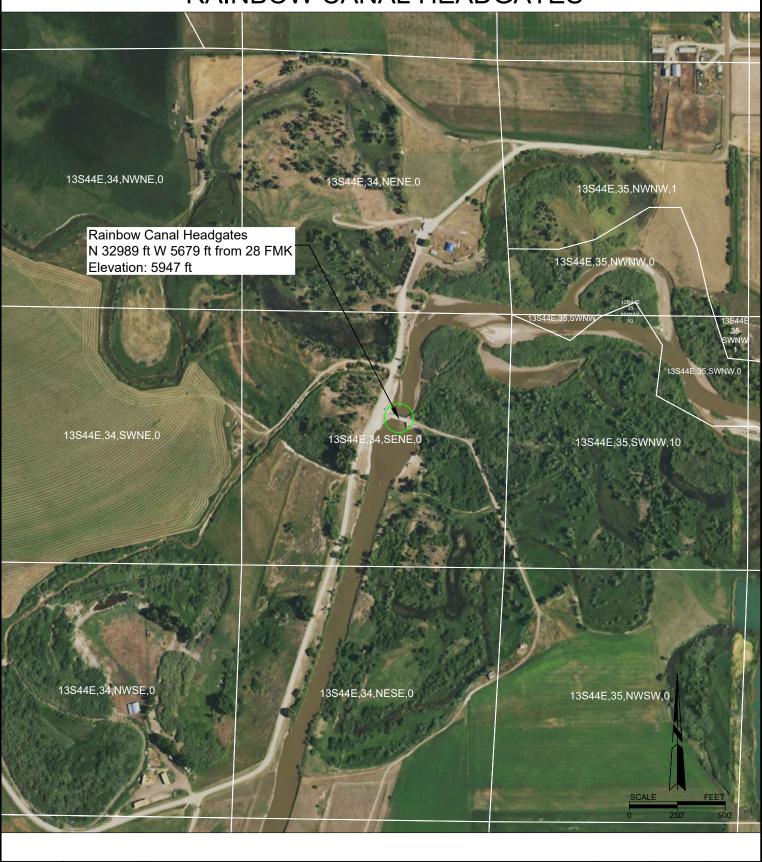

## **RAINBOW CANAL HEADGATES**

REV: 0 DATE: 10/13/21 BY: DTM CHK: AAA APP: AAA

RAINBOW CANAL HEADGATES LOCATED IN SEC 34, T 13S, R 44E, B.M. BEAR LAKE COUNTY, IDAHO

SHEET: 6 OF 10 SCALE: 1" = 500'