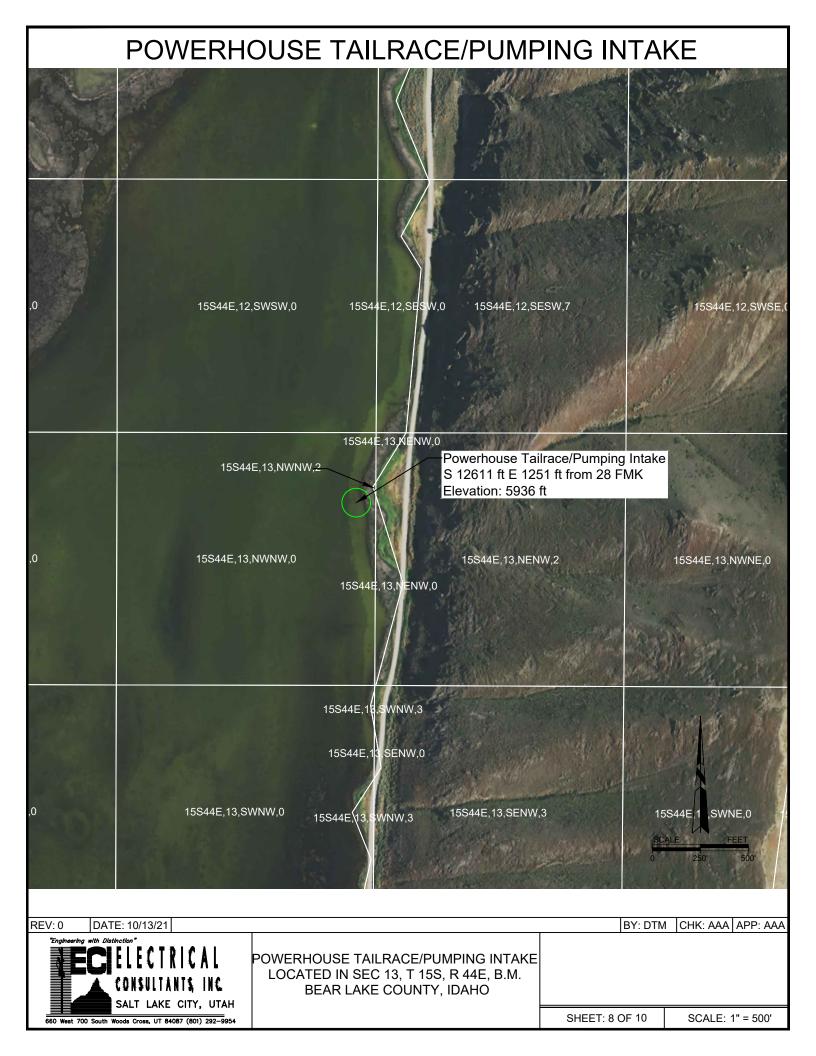

## STEWART DAM 13S44E,27,SWSE,4 7,SWSE,5 13S44E,27,SESE,4 13S44E,26,SWSW,0 Stewart Dam N 33764 ft W 5623 ft from 28 FMK Elevation: 5948 ft 13S44E,34,NWNE,0 3S44E,34,NENE,0 13S44E,35,NWNW,1 13S44E,35,NWNW,0 13S44E,34,SWNE,0 13S44E,34,SENE,0 13S44E,35,SWNW,10 3S44E,34,NWSE,0 13S44E,34,NESE,0 13S44E,35,NWSW,0 REV: 0 DATE: 10/13/21 BY: DTM CHK: AAA APP: AAA



STEWART DAM LOCATED IN SEC 34, T 13S, R 44E, B.M. BEAR LAKE COUNTY, IDAHO

SHEET: 2 OF 10 | SCALE: 1" = 500'







## **RAINBOW CANAL HEADGATES**



REV: 0 DATE: 10/13/21 BY: DTM CHK: AAA APP: AAA



RAINBOW CANAL HEADGATES LOCATED IN SEC 34, T 13S, R 44E, B.M. BEAR LAKE COUNTY, IDAHO

SHEET: 6 OF 10 SCALE: 1" = 500'