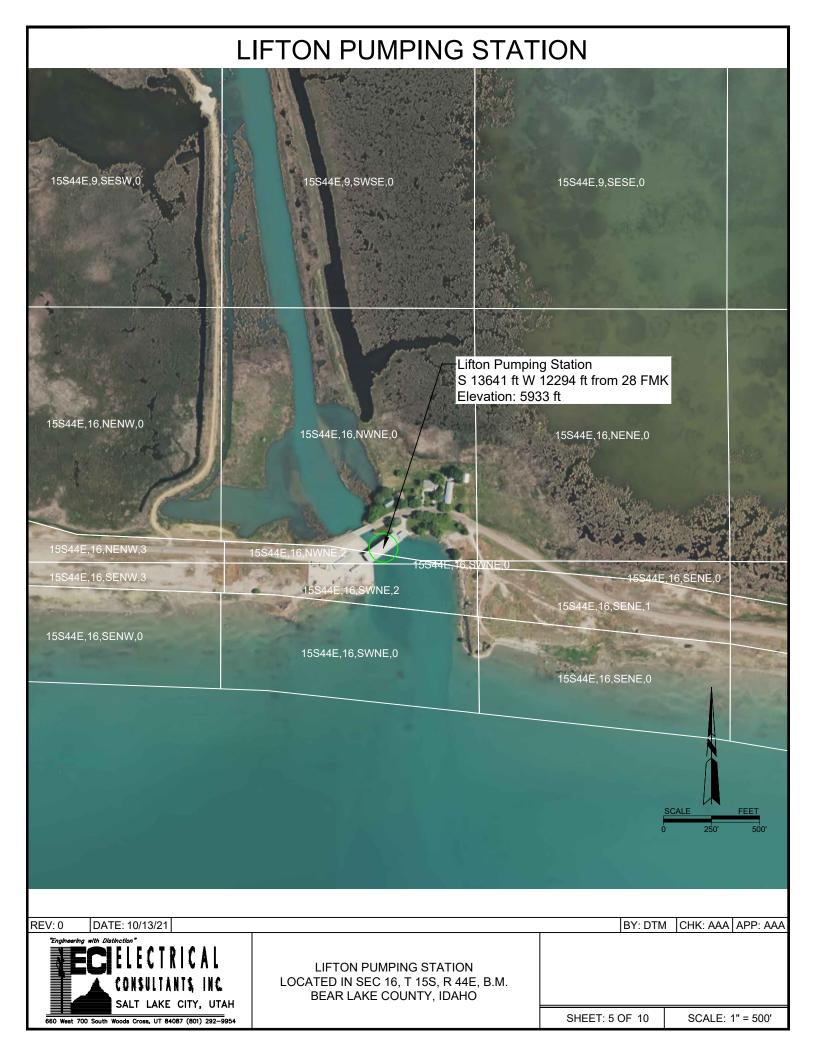

## STEWART DAM 13S44E,27,SWSE,4 7,SWSE,5 13S44E,27,SESE,4 13S44E,26,SWSW,0 Stewart Dam N 33764 ft W 5623 ft from 28 FMK Elevation: 5948 ft 13S44E,34,NWNE,0 3S44E,34,NENE,0 13S44E,35,NWNW,1 13S44E,35,NWNW,0 13S44E,34,SWNE,0 13S44E,34,SENE,0 13S44E,35,SWNW,10 3S44E,34,NWSE,0 13S44E,34,NESE,0 13S44E,35,NWSW,0 REV: 0 DATE: 10/13/21 BY: DTM CHK: AAA APP: AAA



STEWART DAM LOCATED IN SEC 34, T 13S, R 44E, B.M. BEAR LAKE COUNTY, IDAHO

SHEET: 2 OF 10 | SCALE: 1" = 500'







## **RAINBOW CANAL HEADGATES**



REV: 0 DATE: 10/13/21 BY: DTM CHK: AAA APP: AAA



RAINBOW CANAL HEADGATES LOCATED IN SEC 34, T 13S, R 44E, B.M. BEAR LAKE COUNTY, IDAHO

SHEET: 6 OF 10 SCALE: 1" = 500'