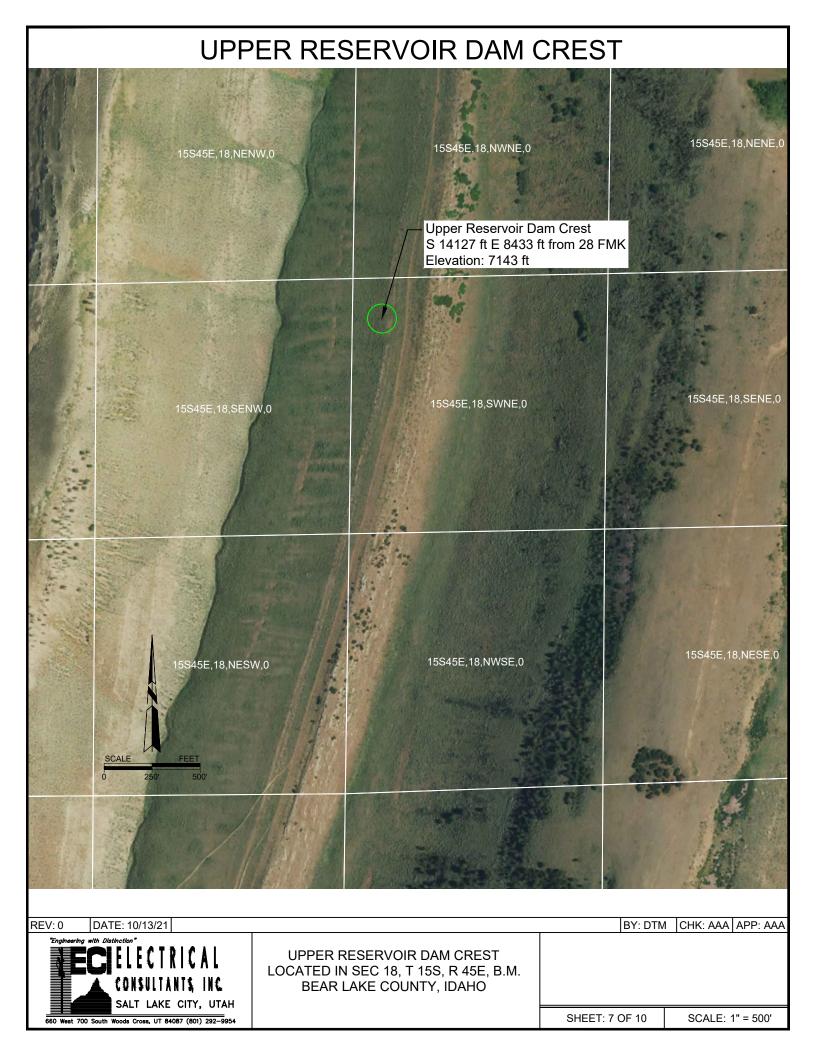

## STEWART DAM 13S44E,27,SWSE,4 7,SWSE,5 13S44E,27,SESE,4 13S44E,26,SWSW,0 Stewart Dam N 33764 ft W 5623 ft from 28 FMK Elevation: 5948 ft 13S44E,34,NWNE,0 3S44E,34,NENE,0 13S44E,35,NWNW,1 13S44E,35,NWNW,0 13S44E,34,SWNE,0 13S44E,34,SENE,0 13S44E,35,SWNW,10 3S44E,34,NWSE,0 13S44E,34,NESE,0 13S44E,35,NWSW,0 REV: 0 DATE: 10/13/21 BY: DTM CHK: AAA APP: AAA



STEWART DAM LOCATED IN SEC 34, T 13S, R 44E, B.M. BEAR LAKE COUNTY, IDAHO

SHEET: 2 OF 10 | SCALE: 1" = 500'







## **RAINBOW CANAL HEADGATES**



REV: 0 DATE: 10/13/21 BY: DTM CHK: AAA APP: AAA



RAINBOW CANAL HEADGATES LOCATED IN SEC 34, T 13S, R 44E, B.M. BEAR LAKE COUNTY, IDAHO

SHEET: 6 OF 10 SCALE: 1" = 500'