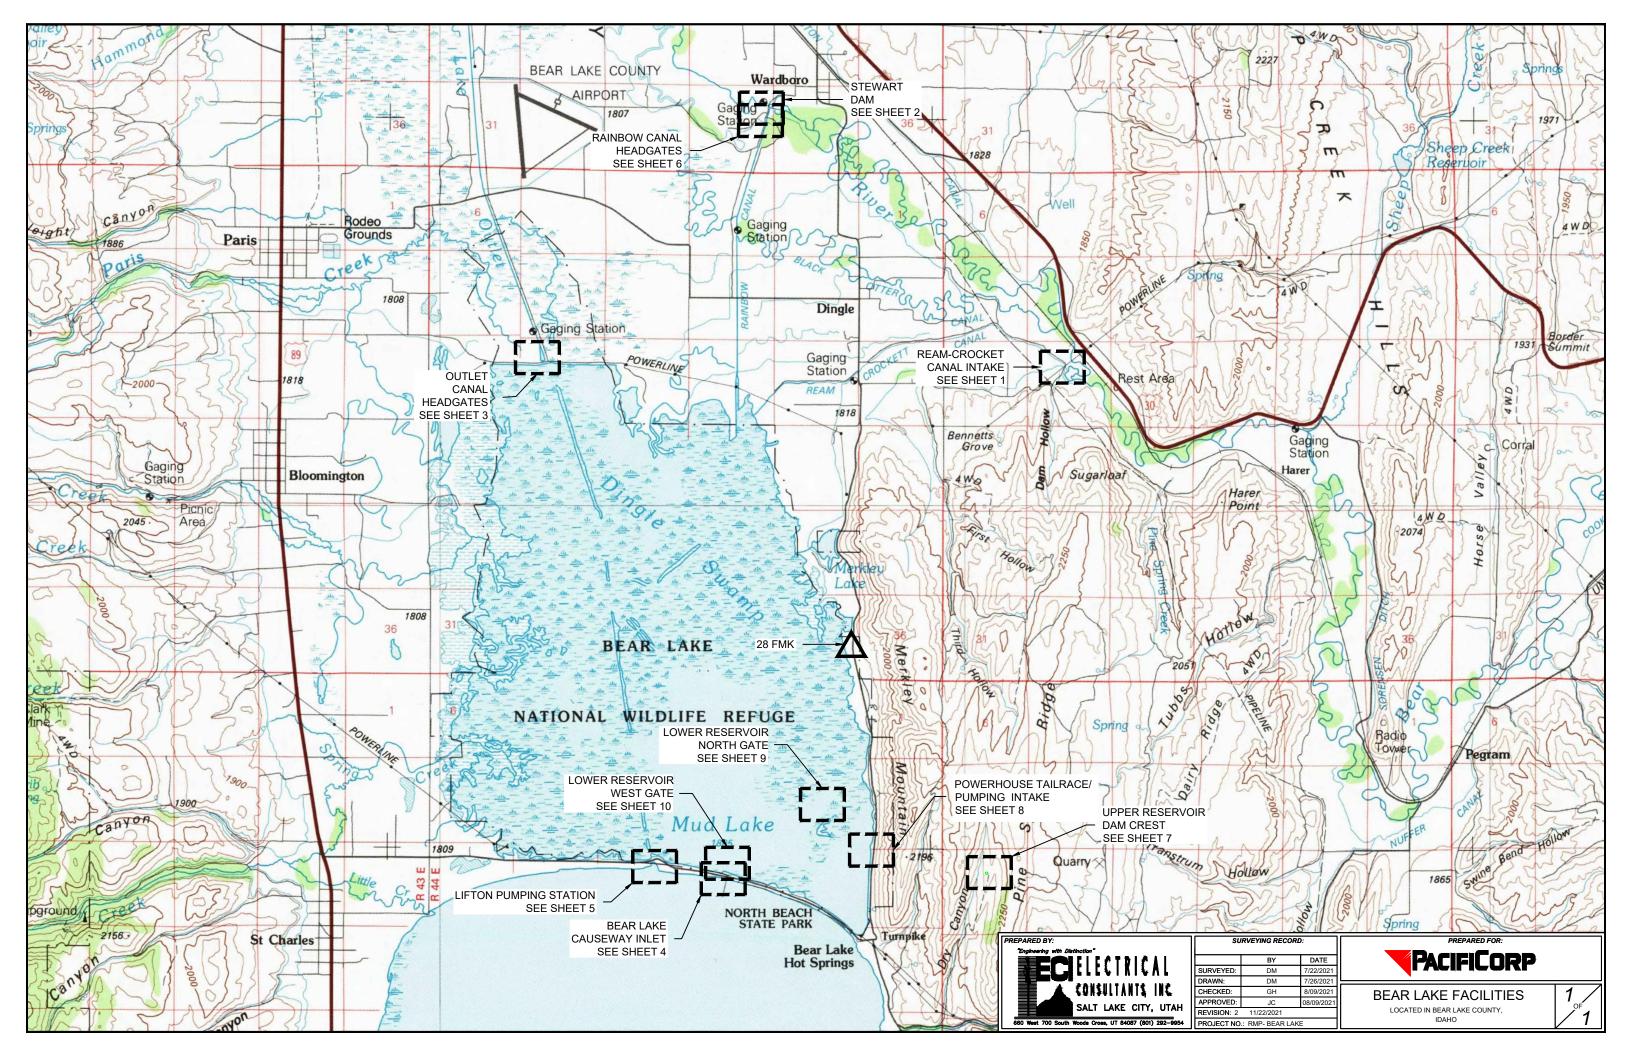

## STEWART DAM 13S44E,27,SWSE,4 7,SWSE,5 13S44E,27,SESE,4 13S44E,26,SWSW,0 Stewart Dam N 33764 ft W 5623 ft from 28 FMK Elevation: 5948 ft 13S44E,34,NWNE,0 3S44E,34,NENE,0 13S44E,35,NWNW,1 13S44E,35,NWNW,0 13S44E,34,SWNE,0 13S44E,34,SENE,0 13S44E,35,SWNW,10 3S44E,34,NWSE,0 13S44E,34,NESE,0 13S44E,35,NWSW,0 REV: 0 DATE: 10/13/21 BY: DTM CHK: AAA APP: AAA

STEWART DAM LOCATED IN SEC 34, T 13S, R 44E, B.M. BEAR LAKE COUNTY, IDAHO

SHEET: 2 OF 10 | SCALE: 1" = 500'