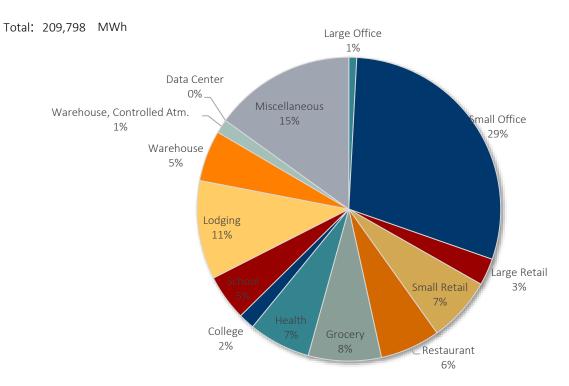

## LIST OF FIGURES

| Figure B-1  | Overall Baseline Projection by Sector (MWh)                     | B-1  |
|-------------|-----------------------------------------------------------------|------|
| Figure B-2  | California Baseline Projection by Sector (MWh)                  | B-2  |
| Figure B-3  | Idaho Baseline Projection by Sector (MWh)                       | B-2  |
| Figure B-4  | Utah Baseline Projection by Sector (MWh)                        | В-3  |
| Figure B-5  | Washington Baseline Projection by Sector (MWh)                  | В-3  |
| Figure B-6  | Wyoming Baseline Projection by Sector (MWh)                     | B-4  |
| Figure B-7  | Overall Residential Baseline Projection by Segment (MWh)        | B-4  |
| Figure B-8  | California Residential Baseline Projection by Segment (MWh)     | B-5  |
| Figure B-9  | Idaho Residential Baseline Projection by Segment (MWh)          | B-5  |
| Figure B-10 | Utah Residential Baseline Projection by Segment (MWh)           | В-6  |
| Figure B-11 | Washington Residential Baseline Projection by Segment (MWh)     | В-6  |
| Figure B-12 | Wyoming Residential Baseline Projection by Segment (MWh)        | В-7  |
| Figure B-13 | Overall Commercial Baseline Projection by Segment (MWh)         | В-7  |
| Figure B-14 | California Commercial Baseline Projection by Segment (MWh)      | В-8  |
| Figure B-15 | Idaho Commercial Baseline Projection by Segment (MWh)           | В-8  |
| Figure B-16 | Utah Commercial Baseline Projection by Segment (MWh)            | В-9  |
| Figure B-17 | Washington Commercial Baseline Projection by Segment (MWh)      | В-9  |
| Figure B-18 | Wyoming Commercial Baseline Projection by Segment (MWh)         | B-10 |
| Figure B-19 | Overall Industrial Baseline Projection by Segment (MWh)         | B-10 |
| Figure B-20 | California Industrial Baseline Projection by Segment (MWh)      | B-11 |
| Figure B-21 | Idaho Industrial Baseline Projection by Segment (MWh)           | B-11 |
| Figure B-22 | Utah Industrial Baseline Projection by Segment (MWh)            | B-12 |
| Figure B-23 | Washington Industrial Baseline Projection by Segment (MWh)      | B-12 |
| Figure B-24 | Wyoming Industrial Baseline Projection by Segment (MWh)         | B-13 |
| Figure B-25 | Overall Irrigation Baseline Projection by Segment (MWh)         | B-13 |
| Figure B-26 | California Irrigation Baseline Projection by Segment (MWh)      | B-14 |
| Figure B-27 | Idaho Irrigation Baseline Projection by Segment (MWh)           | B-14 |
| Figure B-28 | Utah Irrigation Baseline Projection by Segment (MWh)            | B-15 |
| Figure B-29 | Washington Irrigation Baseline Projection by Segment (MWh)      | B-15 |
| Figure B-30 | Wyoming Irrigation Baseline Projection by Segment (MWh)         | B-16 |
| Figure B-31 | Overall Street Lighting Baseline Projection by Segment (MWh)    | B-16 |
| Figure B-32 | California Street Lighting Baseline Projection by Segment (MWh) | B-17 |
| Figure B-33 | Idaho Street Lighting Baseline Projection by Segment (MWh)      | B-17 |
| Figure B-34 | Utah Street Lighting Baseline Projection by Segment (MWh)       | B-18 |
| Figure B-35 | Washington Street Lighting Baseline Projection by Segment (MWh) | B-18 |
| Figure B-36 | Wyoming Street Lighting Baseline Projection by Segment (MWh)    | B-19 |
| Figure B-37 | California Residential Baseline Projection by Segment, 2038     | B-19 |
| Figure B-38 | Idaho Residential Baseline Projection by Segment, 2038          | B-20 |
| Figure B-39 | Utah Residential Baseline Projection by Segment, 2038           | B-20 |
| Figure B-40 | Washington Residential Baseline Projection by Segment, 2038     | B-21 |
| Figure B-41 | Wyoming Residential Baseline Projection by Segment, 2038        | B-21 |
| Figure B-42 | California Commercial Baseline Projection by Segment, 2038      | B-22 |