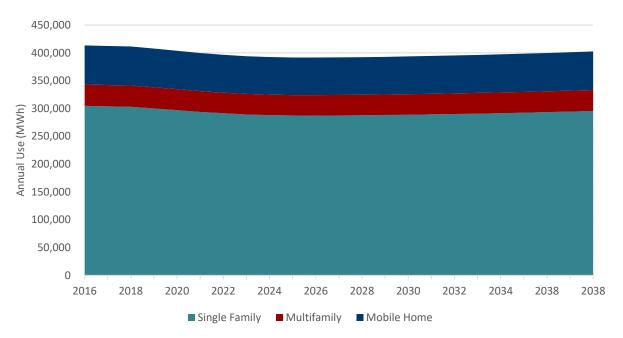

## LIST OF FIGURES

| Figure B-1  | Overall Baseline Projection by Sector (MWh)                     | B-1  |
|-------------|-----------------------------------------------------------------|------|
| Figure B-2  | California Baseline Projection by Sector (MWh)                  | B-2  |
| Figure B-3  | Idaho Baseline Projection by Sector (MWh)                       | B-2  |
| Figure B-4  | Utah Baseline Projection by Sector (MWh)                        | В-3  |
| Figure B-5  | Washington Baseline Projection by Sector (MWh)                  | В-3  |
| Figure B-6  | Wyoming Baseline Projection by Sector (MWh)                     | B-4  |
| Figure B-7  | Overall Residential Baseline Projection by Segment (MWh)        | B-4  |
| Figure B-8  | California Residential Baseline Projection by Segment (MWh)     | B-5  |
| Figure B-9  | Idaho Residential Baseline Projection by Segment (MWh)          | B-5  |
| Figure B-10 | Utah Residential Baseline Projection by Segment (MWh)           | В-6  |
| Figure B-11 | Washington Residential Baseline Projection by Segment (MWh)     | В-6  |
| Figure B-12 | Wyoming Residential Baseline Projection by Segment (MWh)        | В-7  |
| Figure B-13 | Overall Commercial Baseline Projection by Segment (MWh)         | В-7  |
| Figure B-14 | California Commercial Baseline Projection by Segment (MWh)      | В-8  |
| Figure B-15 | Idaho Commercial Baseline Projection by Segment (MWh)           | В-8  |
| Figure B-16 | Utah Commercial Baseline Projection by Segment (MWh)            | В-9  |
| Figure B-17 | Washington Commercial Baseline Projection by Segment (MWh)      | В-9  |
| Figure B-18 | Wyoming Commercial Baseline Projection by Segment (MWh)         | B-10 |
| Figure B-19 | Overall Industrial Baseline Projection by Segment (MWh)         | B-10 |
| Figure B-20 | California Industrial Baseline Projection by Segment (MWh)      | B-11 |
| Figure B-21 | Idaho Industrial Baseline Projection by Segment (MWh)           | B-11 |
| Figure B-22 | Utah Industrial Baseline Projection by Segment (MWh)            | B-12 |
| Figure B-23 | Washington Industrial Baseline Projection by Segment (MWh)      | B-12 |
| Figure B-24 | Wyoming Industrial Baseline Projection by Segment (MWh)         | B-13 |
| Figure B-25 | Overall Irrigation Baseline Projection by Segment (MWh)         | B-13 |
| Figure B-26 | California Irrigation Baseline Projection by Segment (MWh)      | B-14 |
| Figure B-27 | Idaho Irrigation Baseline Projection by Segment (MWh)           | B-14 |
| Figure B-28 | Utah Irrigation Baseline Projection by Segment (MWh)            | B-15 |
| Figure B-29 | Washington Irrigation Baseline Projection by Segment (MWh)      | B-15 |
| Figure B-30 | Wyoming Irrigation Baseline Projection by Segment (MWh)         | B-16 |
| Figure B-31 | Overall Street Lighting Baseline Projection by Segment (MWh)    | B-16 |
| Figure B-32 | California Street Lighting Baseline Projection by Segment (MWh) | B-17 |
| Figure B-33 | Idaho Street Lighting Baseline Projection by Segment (MWh)      | B-17 |
| Figure B-34 | Utah Street Lighting Baseline Projection by Segment (MWh)       | B-18 |
| Figure B-35 | Washington Street Lighting Baseline Projection by Segment (MWh) | B-18 |
| Figure B-36 | Wyoming Street Lighting Baseline Projection by Segment (MWh)    | B-19 |
| Figure B-37 | California Residential Baseline Projection by Segment, 2038     | B-19 |
| Figure B-38 | Idaho Residential Baseline Projection by Segment, 2038          | B-20 |
| Figure B-39 | Utah Residential Baseline Projection by Segment, 2038           | B-20 |
| Figure B-40 | Washington Residential Baseline Projection by Segment, 2038     | B-21 |
| Figure B-41 | Wyoming Residential Baseline Projection by Segment, 2038        | B-21 |
| Figure B-42 | California Commercial Baseline Projection by Segment, 2038      | B-22 |