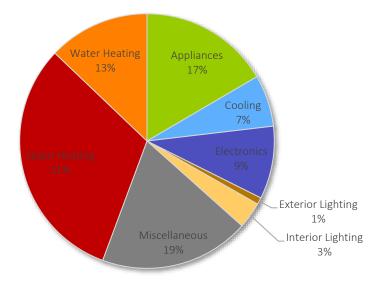

## LIST OF FIGURES

| Figure B-1  | Overall Baseline Projection by Sector (MWh)                     | B-1  |
|-------------|-----------------------------------------------------------------|------|
| Figure B-2  | California Baseline Projection by Sector (MWh)                  | B-2  |
| Figure B-3  | Idaho Baseline Projection by Sector (MWh)                       | B-2  |
| Figure B-4  | Utah Baseline Projection by Sector (MWh)                        | В-3  |
| Figure B-5  | Washington Baseline Projection by Sector (MWh)                  | В-3  |
| Figure B-6  | Wyoming Baseline Projection by Sector (MWh)                     | B-4  |
| Figure B-7  | Overall Residential Baseline Projection by Segment (MWh)        | B-4  |
| Figure B-8  | California Residential Baseline Projection by Segment (MWh)     | B-5  |
| Figure B-9  | Idaho Residential Baseline Projection by Segment (MWh)          | B-5  |
| Figure B-10 | Utah Residential Baseline Projection by Segment (MWh)           | В-6  |
| Figure B-11 | Washington Residential Baseline Projection by Segment (MWh)     | В-6  |
| Figure B-12 | Wyoming Residential Baseline Projection by Segment (MWh)        | В-7  |
| Figure B-13 | Overall Commercial Baseline Projection by Segment (MWh)         | В-7  |
| Figure B-14 | California Commercial Baseline Projection by Segment (MWh)      | В-8  |
| Figure B-15 | Idaho Commercial Baseline Projection by Segment (MWh)           | В-8  |
| Figure B-16 | Utah Commercial Baseline Projection by Segment (MWh)            | В-9  |
| Figure B-17 | Washington Commercial Baseline Projection by Segment (MWh)      | В-9  |
| Figure B-18 | Wyoming Commercial Baseline Projection by Segment (MWh)         | B-10 |
| Figure B-19 | Overall Industrial Baseline Projection by Segment (MWh)         | B-10 |
| Figure B-20 | California Industrial Baseline Projection by Segment (MWh)      | B-11 |
| Figure B-21 | Idaho Industrial Baseline Projection by Segment (MWh)           | B-11 |
| Figure B-22 | Utah Industrial Baseline Projection by Segment (MWh)            | B-12 |
| Figure B-23 | Washington Industrial Baseline Projection by Segment (MWh)      | B-12 |
| Figure B-24 | Wyoming Industrial Baseline Projection by Segment (MWh)         | B-13 |
| Figure B-25 | Overall Irrigation Baseline Projection by Segment (MWh)         | B-13 |
| Figure B-26 | California Irrigation Baseline Projection by Segment (MWh)      | B-14 |
| Figure B-27 | Idaho Irrigation Baseline Projection by Segment (MWh)           | B-14 |
| Figure B-28 | Utah Irrigation Baseline Projection by Segment (MWh)            | B-15 |
| Figure B-29 | Washington Irrigation Baseline Projection by Segment (MWh)      | B-15 |
| Figure B-30 | Wyoming Irrigation Baseline Projection by Segment (MWh)         | B-16 |
| Figure B-31 | Overall Street Lighting Baseline Projection by Segment (MWh)    | B-16 |
| Figure B-32 | California Street Lighting Baseline Projection by Segment (MWh) | B-17 |
| Figure B-33 | Idaho Street Lighting Baseline Projection by Segment (MWh)      | B-17 |
| Figure B-34 | Utah Street Lighting Baseline Projection by Segment (MWh)       | B-18 |
| Figure B-35 | Washington Street Lighting Baseline Projection by Segment (MWh) | B-18 |
| Figure B-36 | Wyoming Street Lighting Baseline Projection by Segment (MWh)    | B-19 |
| Figure B-37 | California Residential Baseline Projection by Segment, 2038     | B-19 |
| Figure B-38 | Idaho Residential Baseline Projection by Segment, 2038          | B-20 |
| Figure B-39 | Utah Residential Baseline Projection by Segment, 2038           | B-20 |
| Figure B-40 | Washington Residential Baseline Projection by Segment, 2038     | B-21 |
| Figure B-41 | Wyoming Residential Baseline Projection by Segment, 2038        | B-21 |
| Figure B-42 | California Commercial Baseline Projection by Segment, 2038      | B-22 |