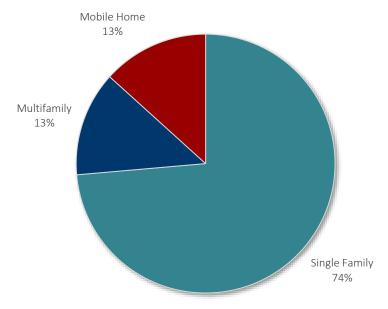

| Figure B-43 | Idaho Commercial Baseline Projection by Segment, 2038           | B-22 |
|-------------|-----------------------------------------------------------------|------|
| Figure B-44 | Utah Commercial Baseline Projection by Segment, 2038            | B-23 |
| Figure B-45 | Washington Commercial Baseline Projection by Segment, 2038      | B-23 |
| Figure B-46 | Wyoming Commercial Baseline Projection by Segment, 2038         | B-24 |
| Figure B-47 | California Industrial Baseline Projection by Segment, 2038      | B-24 |
| Figure B-48 | Idaho Industrial Baseline Projection by Segment, 2038           | B-25 |
| Figure B-49 | Utah Industrial Baseline Projection by Segment, 2038            | B-25 |
| Figure B-50 | Washington Industrial Baseline Projection by Segment, 2038      | B-26 |
| Figure B-51 | Wyoming Industrial Baseline Projection by Segment, 2038         | B-26 |
| Figure B-52 | California Irrigation Baseline Projection by Segment, 2038      | B-27 |
| Figure B-53 | Idaho Irrigation Baseline Projection by Segment, 2038           | B-27 |
| Figure B-54 | Utah Irrigation Baseline Projection by Segment, 2038            | B-28 |
| Figure B-55 | Washington Irrigation Baseline Projection by Segment, 2038      | B-28 |
| Figure B-56 | Wyoming Irrigation Baseline Projection by Segment, 2038         | B-29 |
| Figure B-57 | California Street Lighting Baseline Projection by Segment, 2038 | B-29 |
| Figure B-58 | Idaho Street Lighting Baseline Projection by Segment, 2038      | B-30 |
| Figure B-59 | Utah Street Lighting Baseline Projection by Segment, 2038       | B-30 |
| Figure B-60 | Washington Street Lighting Baseline Projection by Segment, 2038 | B-31 |
| Figure B-61 | Wyoming Street Lighting Baseline Projection by Segment, 2038    | B-31 |
| Figure B-62 | California Residential Baseline Projection by End Use, 2038     | B-32 |
| Figure B-63 | Idaho Residential Baseline Projection by End Use, 2038          | B-32 |
| Figure B-64 | Utah Residential Baseline Projection by End Use, 2038           | В-33 |
| Figure B-65 | Washington Residential Baseline Projection by End Use, 2038     | B-33 |
| Figure B-66 | Wyoming Residential Baseline Projection by End Use, 2038        | В-34 |
| Figure B-67 | California Commercial Baseline Projection by End Use, 2038      | B-34 |
| Figure B-68 | Idaho Commercial Baseline Projection by End Use, 2038           | B-35 |
| Figure B-69 | Utah Commercial Baseline Projection by End Use, 2038            | B-35 |
| Figure B-70 | Washington Commercial Baseline Projection by End Use, 2038      | B-36 |
| Figure B-71 | Wyoming Commercial Baseline Projection by End Use, 2038         | B-36 |
| Figure B-72 | California Industrial Baseline Projection by End Use, 2038      | B-37 |
| Figure B-73 | Idaho Industrial Baseline Projection by End Use, 2038           | В-37 |
| Figure B-74 | Utah Industrial Baseline Projection by End Use, 2038            | В-38 |
| Figure B-75 | Washington Industrial Baseline Projection by End Use, 2038      | B-38 |
| Figure B-76 | Wyoming Industrial Baseline Projection by End Use, 2038         | В-39 |
| Figure B-77 | California Irrigation Baseline Projection by End Use, 2038      | В-39 |
| Figure B-78 | Idaho Irrigation Baseline Projection by End Use, 2038           | B-40 |
| Figure B-79 | Utah Irrigation Baseline Projection by End Use, 2038            | B-40 |
| Figure B-80 | Washington Irrigation Baseline Projection by End Use, 2038      | B-41 |
| Figure B-81 | Wyoming Irrigation Baseline Projection by End Use, 2038         | B-41 |