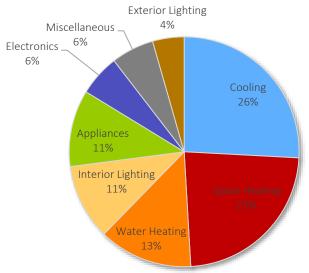

## LIST OF FIGURES

| Figure B-1  | Overall Baseline Projection by Sector (MWh)                     | B-1  |
|-------------|-----------------------------------------------------------------|------|
| Figure B-2  | California Baseline Projection by Sector (MWh)                  | B-2  |
| Figure B-3  | Idaho Baseline Projection by Sector (MWh)                       | B-2  |
| Figure B-4  | Utah Baseline Projection by Sector (MWh)                        | В-3  |
| Figure B-5  | Washington Baseline Projection by Sector (MWh)                  | В-3  |
| Figure B-6  | Wyoming Baseline Projection by Sector (MWh)                     | B-4  |
| Figure B-7  | Overall Residential Baseline Projection by Segment (MWh)        | B-4  |
| Figure B-8  | California Residential Baseline Projection by Segment (MWh)     | B-5  |
| Figure B-9  | Idaho Residential Baseline Projection by Segment (MWh)          | B-5  |
| Figure B-10 | Utah Residential Baseline Projection by Segment (MWh)           | В-6  |
| Figure B-11 | Washington Residential Baseline Projection by Segment (MWh)     | В-6  |
| Figure B-12 | Wyoming Residential Baseline Projection by Segment (MWh)        | В-7  |
| Figure B-13 | Overall Commercial Baseline Projection by Segment (MWh)         | В-7  |
| Figure B-14 | California Commercial Baseline Projection by Segment (MWh)      | В-8  |
| Figure B-15 | Idaho Commercial Baseline Projection by Segment (MWh)           | В-8  |
| Figure B-16 | Utah Commercial Baseline Projection by Segment (MWh)            | В-9  |
| Figure B-17 | Washington Commercial Baseline Projection by Segment (MWh)      | В-9  |
| Figure B-18 | Wyoming Commercial Baseline Projection by Segment (MWh)         | B-10 |
| Figure B-19 | Overall Industrial Baseline Projection by Segment (MWh)         | B-10 |
| Figure B-20 | California Industrial Baseline Projection by Segment (MWh)      | B-11 |
| Figure B-21 | Idaho Industrial Baseline Projection by Segment (MWh)           | B-11 |
| Figure B-22 | Utah Industrial Baseline Projection by Segment (MWh)            | B-12 |
| Figure B-23 | Washington Industrial Baseline Projection by Segment (MWh)      | B-12 |
| Figure B-24 | Wyoming Industrial Baseline Projection by Segment (MWh)         | B-13 |
| Figure B-25 | Overall Irrigation Baseline Projection by Segment (MWh)         | B-13 |
| Figure B-26 | California Irrigation Baseline Projection by Segment (MWh)      | B-14 |
| Figure B-27 | Idaho Irrigation Baseline Projection by Segment (MWh)           | B-14 |
| Figure B-28 | Utah Irrigation Baseline Projection by Segment (MWh)            | B-15 |
| Figure B-29 | Washington Irrigation Baseline Projection by Segment (MWh)      | B-15 |
| Figure B-30 | Wyoming Irrigation Baseline Projection by Segment (MWh)         | B-16 |
| Figure B-31 | Overall Street Lighting Baseline Projection by Segment (MWh)    | B-16 |
| Figure B-32 | California Street Lighting Baseline Projection by Segment (MWh) | B-17 |
| Figure B-33 | Idaho Street Lighting Baseline Projection by Segment (MWh)      | B-17 |
| Figure B-34 | Utah Street Lighting Baseline Projection by Segment (MWh)       | B-18 |
| Figure B-35 | Washington Street Lighting Baseline Projection by Segment (MWh) | B-18 |
| Figure B-36 | Wyoming Street Lighting Baseline Projection by Segment (MWh)    | B-19 |
| Figure B-37 | California Residential Baseline Projection by Segment, 2038     | B-19 |
| Figure B-38 | Idaho Residential Baseline Projection by Segment, 2038          | B-20 |
| Figure B-39 | Utah Residential Baseline Projection by Segment, 2038           | B-20 |
| Figure B-40 | Washington Residential Baseline Projection by Segment, 2038     | B-21 |
| Figure B-41 | Wyoming Residential Baseline Projection by Segment, 2038        | B-21 |
| Figure B-42 | California Commercial Baseline Projection by Segment, 2038      | B-22 |