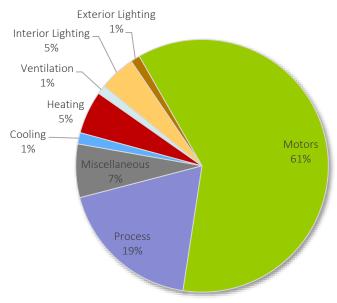

## LIST OF FIGURES

| Figure B-1  | Overall Baseline Projection by Sector (MWh)                     | B-1  |
|-------------|-----------------------------------------------------------------|------|
| Figure B-2  | California Baseline Projection by Sector (MWh)                  | B-2  |
| Figure B-3  | Idaho Baseline Projection by Sector (MWh)                       | B-2  |
| Figure B-4  | Utah Baseline Projection by Sector (MWh)                        | В-3  |
| Figure B-5  | Washington Baseline Projection by Sector (MWh)                  | В-3  |
| Figure B-6  | Wyoming Baseline Projection by Sector (MWh)                     | B-4  |
| Figure B-7  | Overall Residential Baseline Projection by Segment (MWh)        | B-4  |
| Figure B-8  | California Residential Baseline Projection by Segment (MWh)     | B-5  |
| Figure B-9  | Idaho Residential Baseline Projection by Segment (MWh)          | B-5  |
| Figure B-10 | Utah Residential Baseline Projection by Segment (MWh)           | В-6  |
| Figure B-11 | Washington Residential Baseline Projection by Segment (MWh)     | В-6  |
| Figure B-12 | Wyoming Residential Baseline Projection by Segment (MWh)        | В-7  |
| Figure B-13 | Overall Commercial Baseline Projection by Segment (MWh)         | В-7  |
| Figure B-14 | California Commercial Baseline Projection by Segment (MWh)      | В-8  |
| Figure B-15 | Idaho Commercial Baseline Projection by Segment (MWh)           | В-8  |
| Figure B-16 | Utah Commercial Baseline Projection by Segment (MWh)            | В-9  |
| Figure B-17 | Washington Commercial Baseline Projection by Segment (MWh)      | В-9  |
| Figure B-18 | Wyoming Commercial Baseline Projection by Segment (MWh)         | B-10 |
| Figure B-19 | Overall Industrial Baseline Projection by Segment (MWh)         | B-10 |
| Figure B-20 | California Industrial Baseline Projection by Segment (MWh)      | B-11 |
| Figure B-21 | Idaho Industrial Baseline Projection by Segment (MWh)           | B-11 |
| Figure B-22 | Utah Industrial Baseline Projection by Segment (MWh)            | B-12 |
| Figure B-23 | Washington Industrial Baseline Projection by Segment (MWh)      | B-12 |
| Figure B-24 | Wyoming Industrial Baseline Projection by Segment (MWh)         | B-13 |
| Figure B-25 | Overall Irrigation Baseline Projection by Segment (MWh)         | B-13 |
| Figure B-26 | California Irrigation Baseline Projection by Segment (MWh)      | B-14 |
| Figure B-27 | Idaho Irrigation Baseline Projection by Segment (MWh)           | B-14 |
| Figure B-28 | Utah Irrigation Baseline Projection by Segment (MWh)            | B-15 |
| Figure B-29 | Washington Irrigation Baseline Projection by Segment (MWh)      | B-15 |
| Figure B-30 | Wyoming Irrigation Baseline Projection by Segment (MWh)         | B-16 |
| Figure B-31 | Overall Street Lighting Baseline Projection by Segment (MWh)    | B-16 |
| Figure B-32 | California Street Lighting Baseline Projection by Segment (MWh) | B-17 |
| Figure B-33 | Idaho Street Lighting Baseline Projection by Segment (MWh)      | B-17 |
| Figure B-34 | Utah Street Lighting Baseline Projection by Segment (MWh)       | B-18 |
| Figure B-35 | Washington Street Lighting Baseline Projection by Segment (MWh) | B-18 |
| Figure B-36 | Wyoming Street Lighting Baseline Projection by Segment (MWh)    | B-19 |
| Figure B-37 | California Residential Baseline Projection by Segment, 2038     | B-19 |
| Figure B-38 | Idaho Residential Baseline Projection by Segment, 2038          | B-20 |
| Figure B-39 | Utah Residential Baseline Projection by Segment, 2038           | B-20 |
| Figure B-40 | Washington Residential Baseline Projection by Segment, 2038     | B-21 |
| Figure B-41 | Wyoming Residential Baseline Projection by Segment, 2038        | B-21 |
| Figure B-42 | California Commercial Baseline Projection by Segment, 2038      | B-22 |