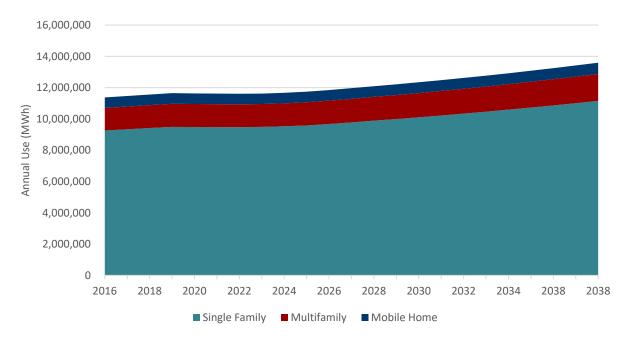

## LIST OF FIGURES

| Figure B-1  | Overall Baseline Projection by Sector (MWh)                     | B-1  |
|-------------|-----------------------------------------------------------------|------|
| Figure B-2  | California Baseline Projection by Sector (MWh)                  | B-2  |
| Figure B-3  | Idaho Baseline Projection by Sector (MWh)                       | B-2  |
| Figure B-4  | Utah Baseline Projection by Sector (MWh)                        | В-3  |
| Figure B-5  | Washington Baseline Projection by Sector (MWh)                  | В-3  |
| Figure B-6  | Wyoming Baseline Projection by Sector (MWh)                     | B-4  |
| Figure B-7  | Overall Residential Baseline Projection by Segment (MWh)        | B-4  |
| Figure B-8  | California Residential Baseline Projection by Segment (MWh)     | B-5  |
| Figure B-9  | Idaho Residential Baseline Projection by Segment (MWh)          | B-5  |
| Figure B-10 | Utah Residential Baseline Projection by Segment (MWh)           | В-6  |
| Figure B-11 | Washington Residential Baseline Projection by Segment (MWh)     | В-6  |
| Figure B-12 | Wyoming Residential Baseline Projection by Segment (MWh)        | В-7  |
| Figure B-13 | Overall Commercial Baseline Projection by Segment (MWh)         | В-7  |
| Figure B-14 | California Commercial Baseline Projection by Segment (MWh)      | В-8  |
| Figure B-15 | Idaho Commercial Baseline Projection by Segment (MWh)           | В-8  |
| Figure B-16 | Utah Commercial Baseline Projection by Segment (MWh)            | В-9  |
| Figure B-17 | Washington Commercial Baseline Projection by Segment (MWh)      | В-9  |
| Figure B-18 | Wyoming Commercial Baseline Projection by Segment (MWh)         | B-10 |
| Figure B-19 | Overall Industrial Baseline Projection by Segment (MWh)         | B-10 |
| Figure B-20 | California Industrial Baseline Projection by Segment (MWh)      | B-11 |
| Figure B-21 | Idaho Industrial Baseline Projection by Segment (MWh)           | B-11 |
| Figure B-22 | Utah Industrial Baseline Projection by Segment (MWh)            | B-12 |
| Figure B-23 | Washington Industrial Baseline Projection by Segment (MWh)      | B-12 |
| Figure B-24 | Wyoming Industrial Baseline Projection by Segment (MWh)         | B-13 |
| Figure B-25 | Overall Irrigation Baseline Projection by Segment (MWh)         | B-13 |
| Figure B-26 | California Irrigation Baseline Projection by Segment (MWh)      | B-14 |
| Figure B-27 | Idaho Irrigation Baseline Projection by Segment (MWh)           | B-14 |
| Figure B-28 | Utah Irrigation Baseline Projection by Segment (MWh)            | B-15 |
| Figure B-29 | Washington Irrigation Baseline Projection by Segment (MWh)      | B-15 |
| Figure B-30 | Wyoming Irrigation Baseline Projection by Segment (MWh)         | B-16 |
| Figure B-31 | Overall Street Lighting Baseline Projection by Segment (MWh)    | B-16 |
| Figure B-32 | California Street Lighting Baseline Projection by Segment (MWh) | B-17 |
| Figure B-33 | Idaho Street Lighting Baseline Projection by Segment (MWh)      | B-17 |
| Figure B-34 | Utah Street Lighting Baseline Projection by Segment (MWh)       | B-18 |
| Figure B-35 | Washington Street Lighting Baseline Projection by Segment (MWh) | B-18 |
| Figure B-36 | Wyoming Street Lighting Baseline Projection by Segment (MWh)    | B-19 |
| Figure B-37 | California Residential Baseline Projection by Segment, 2038     | B-19 |
| Figure B-38 | Idaho Residential Baseline Projection by Segment, 2038          | B-20 |
| Figure B-39 | Utah Residential Baseline Projection by Segment, 2038           | B-20 |
| Figure B-40 | Washington Residential Baseline Projection by Segment, 2038     | B-21 |
| Figure B-41 | Wyoming Residential Baseline Projection by Segment, 2038        | B-21 |
| Figure B-42 | California Commercial Baseline Projection by Segment, 2038      | B-22 |