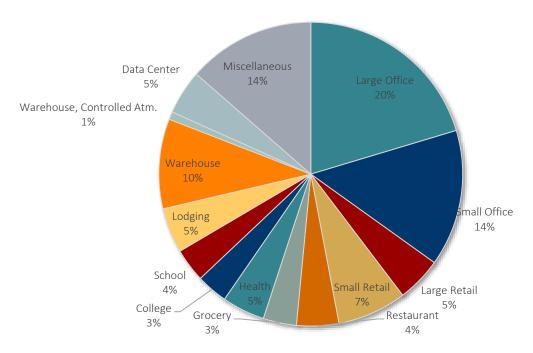

## LIST OF FIGURES

| Figure B-1  | Overall Baseline Projection by Sector (MWh)                     | B-1  |
|-------------|-----------------------------------------------------------------|------|
| Figure B-2  | California Baseline Projection by Sector (MWh)                  | B-2  |
| Figure B-3  | Idaho Baseline Projection by Sector (MWh)                       | B-2  |
| Figure B-4  | Utah Baseline Projection by Sector (MWh)                        | В-3  |
| Figure B-5  | Washington Baseline Projection by Sector (MWh)                  | В-3  |
| Figure B-6  | Wyoming Baseline Projection by Sector (MWh)                     | B-4  |
| Figure B-7  | Overall Residential Baseline Projection by Segment (MWh)        | B-4  |
| Figure B-8  | California Residential Baseline Projection by Segment (MWh)     | B-5  |
| Figure B-9  | Idaho Residential Baseline Projection by Segment (MWh)          | B-5  |
| Figure B-10 | Utah Residential Baseline Projection by Segment (MWh)           | В-6  |
| Figure B-11 | Washington Residential Baseline Projection by Segment (MWh)     | В-6  |
| Figure B-12 | Wyoming Residential Baseline Projection by Segment (MWh)        | В-7  |
| Figure B-13 | Overall Commercial Baseline Projection by Segment (MWh)         | В-7  |
| Figure B-14 | California Commercial Baseline Projection by Segment (MWh)      | В-8  |
| Figure B-15 | Idaho Commercial Baseline Projection by Segment (MWh)           | В-8  |
| Figure B-16 | Utah Commercial Baseline Projection by Segment (MWh)            | В-9  |
| Figure B-17 | Washington Commercial Baseline Projection by Segment (MWh)      | В-9  |
| Figure B-18 | Wyoming Commercial Baseline Projection by Segment (MWh)         | B-10 |
| Figure B-19 | Overall Industrial Baseline Projection by Segment (MWh)         | B-10 |
| Figure B-20 | California Industrial Baseline Projection by Segment (MWh)      | B-11 |
| Figure B-21 | Idaho Industrial Baseline Projection by Segment (MWh)           | B-11 |
| Figure B-22 | Utah Industrial Baseline Projection by Segment (MWh)            | B-12 |
| Figure B-23 | Washington Industrial Baseline Projection by Segment (MWh)      | B-12 |
| Figure B-24 | Wyoming Industrial Baseline Projection by Segment (MWh)         | B-13 |
| Figure B-25 | Overall Irrigation Baseline Projection by Segment (MWh)         | B-13 |
| Figure B-26 | California Irrigation Baseline Projection by Segment (MWh)      | B-14 |
| Figure B-27 | Idaho Irrigation Baseline Projection by Segment (MWh)           | B-14 |
| Figure B-28 | Utah Irrigation Baseline Projection by Segment (MWh)            | B-15 |
| Figure B-29 | Washington Irrigation Baseline Projection by Segment (MWh)      | B-15 |
| Figure B-30 | Wyoming Irrigation Baseline Projection by Segment (MWh)         | B-16 |
| Figure B-31 | Overall Street Lighting Baseline Projection by Segment (MWh)    | B-16 |
| Figure B-32 | California Street Lighting Baseline Projection by Segment (MWh) | B-17 |
| Figure B-33 | Idaho Street Lighting Baseline Projection by Segment (MWh)      | B-17 |
| Figure B-34 | Utah Street Lighting Baseline Projection by Segment (MWh)       | B-18 |
| Figure B-35 | Washington Street Lighting Baseline Projection by Segment (MWh) | B-18 |
| Figure B-36 | Wyoming Street Lighting Baseline Projection by Segment (MWh)    | B-19 |
| Figure B-37 | California Residential Baseline Projection by Segment, 2038     | B-19 |
| Figure B-38 | Idaho Residential Baseline Projection by Segment, 2038          | B-20 |
| Figure B-39 | Utah Residential Baseline Projection by Segment, 2038           | B-20 |
| Figure B-40 | Washington Residential Baseline Projection by Segment, 2038     | B-21 |
| Figure B-41 | Wyoming Residential Baseline Projection by Segment, 2038        | B-21 |
| Figure B-42 | California Commercial Baseline Projection by Segment, 2038      | B-22 |