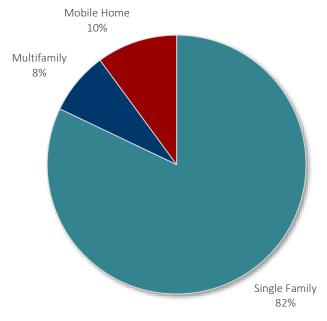

## LIST OF FIGURES

| Figure B-1  | Overall Baseline Projection by Sector (MWh)                     | B-1  |
|-------------|-----------------------------------------------------------------|------|
| Figure B-2  | California Baseline Projection by Sector (MWh)                  | B-2  |
| Figure B-3  | Idaho Baseline Projection by Sector (MWh)                       | B-2  |
| Figure B-4  | Utah Baseline Projection by Sector (MWh)                        | В-3  |
| Figure B-5  | Washington Baseline Projection by Sector (MWh)                  | В-3  |
| Figure B-6  | Wyoming Baseline Projection by Sector (MWh)                     | B-4  |
| Figure B-7  | Overall Residential Baseline Projection by Segment (MWh)        | B-4  |
| Figure B-8  | California Residential Baseline Projection by Segment (MWh)     | B-5  |
| Figure B-9  | Idaho Residential Baseline Projection by Segment (MWh)          | B-5  |
| Figure B-10 | Utah Residential Baseline Projection by Segment (MWh)           | В-6  |
| Figure B-11 | Washington Residential Baseline Projection by Segment (MWh)     | В-6  |
| Figure B-12 | Wyoming Residential Baseline Projection by Segment (MWh)        | В-7  |
| Figure B-13 | Overall Commercial Baseline Projection by Segment (MWh)         | В-7  |
| Figure B-14 | California Commercial Baseline Projection by Segment (MWh)      | В-8  |
| Figure B-15 | Idaho Commercial Baseline Projection by Segment (MWh)           | В-8  |
| Figure B-16 | Utah Commercial Baseline Projection by Segment (MWh)            | В-9  |
| Figure B-17 | Washington Commercial Baseline Projection by Segment (MWh)      | В-9  |
| Figure B-18 | Wyoming Commercial Baseline Projection by Segment (MWh)         | B-10 |
| Figure B-19 | Overall Industrial Baseline Projection by Segment (MWh)         | B-10 |
| Figure B-20 | California Industrial Baseline Projection by Segment (MWh)      | B-11 |
| Figure B-21 | Idaho Industrial Baseline Projection by Segment (MWh)           | B-11 |
| Figure B-22 | Utah Industrial Baseline Projection by Segment (MWh)            | B-12 |
| Figure B-23 | Washington Industrial Baseline Projection by Segment (MWh)      | B-12 |
| Figure B-24 | Wyoming Industrial Baseline Projection by Segment (MWh)         | B-13 |
| Figure B-25 | Overall Irrigation Baseline Projection by Segment (MWh)         | B-13 |
| Figure B-26 | California Irrigation Baseline Projection by Segment (MWh)      | B-14 |
| Figure B-27 | Idaho Irrigation Baseline Projection by Segment (MWh)           | B-14 |
| Figure B-28 | Utah Irrigation Baseline Projection by Segment (MWh)            | B-15 |
| Figure B-29 | Washington Irrigation Baseline Projection by Segment (MWh)      | B-15 |
| Figure B-30 | Wyoming Irrigation Baseline Projection by Segment (MWh)         | B-16 |
| Figure B-31 | Overall Street Lighting Baseline Projection by Segment (MWh)    | B-16 |
| Figure B-32 | California Street Lighting Baseline Projection by Segment (MWh) | B-17 |
| Figure B-33 | Idaho Street Lighting Baseline Projection by Segment (MWh)      | B-17 |
| Figure B-34 | Utah Street Lighting Baseline Projection by Segment (MWh)       | B-18 |
| Figure B-35 | Washington Street Lighting Baseline Projection by Segment (MWh) | B-18 |
| Figure B-36 | Wyoming Street Lighting Baseline Projection by Segment (MWh)    | B-19 |
| Figure B-37 | California Residential Baseline Projection by Segment, 2038     | B-19 |
| Figure B-38 | Idaho Residential Baseline Projection by Segment, 2038          | B-20 |
| Figure B-39 | Utah Residential Baseline Projection by Segment, 2038           | B-20 |
| Figure B-40 | Washington Residential Baseline Projection by Segment, 2038     | B-21 |
| Figure B-41 | Wyoming Residential Baseline Projection by Segment, 2038        | B-21 |
| Figure B-42 | California Commercial Baseline Projection by Segment, 2038      | B-22 |