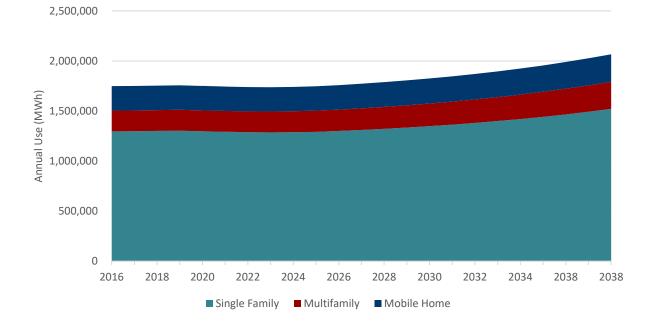

## LIST OF FIGURES

| Figure B-1  | Overall Baseline Projection by Sector (MWh)                     | B-1  |
|-------------|-----------------------------------------------------------------|------|
| Figure B-2  | California Baseline Projection by Sector (MWh)                  | B-2  |
| Figure B-3  | Idaho Baseline Projection by Sector (MWh)                       | B-2  |
| Figure B-4  | Utah Baseline Projection by Sector (MWh)                        | В-3  |
| Figure B-5  | Washington Baseline Projection by Sector (MWh)                  | В-3  |
| Figure B-6  | Wyoming Baseline Projection by Sector (MWh)                     | B-4  |
| Figure B-7  | Overall Residential Baseline Projection by Segment (MWh)        | B-4  |
| Figure B-8  | California Residential Baseline Projection by Segment (MWh)     | B-5  |
| Figure B-9  | Idaho Residential Baseline Projection by Segment (MWh)          | B-5  |
| Figure B-10 | Utah Residential Baseline Projection by Segment (MWh)           | В-6  |
| Figure B-11 | Washington Residential Baseline Projection by Segment (MWh)     | В-6  |
| Figure B-12 | Wyoming Residential Baseline Projection by Segment (MWh)        | В-7  |
| Figure B-13 | Overall Commercial Baseline Projection by Segment (MWh)         | В-7  |
| Figure B-14 | California Commercial Baseline Projection by Segment (MWh)      | В-8  |
| Figure B-15 | Idaho Commercial Baseline Projection by Segment (MWh)           | В-8  |
| Figure B-16 | Utah Commercial Baseline Projection by Segment (MWh)            | В-9  |
| Figure B-17 | Washington Commercial Baseline Projection by Segment (MWh)      | В-9  |
| Figure B-18 | Wyoming Commercial Baseline Projection by Segment (MWh)         | B-10 |
| Figure B-19 | Overall Industrial Baseline Projection by Segment (MWh)         | B-10 |
| Figure B-20 | California Industrial Baseline Projection by Segment (MWh)      | B-11 |
| Figure B-21 | Idaho Industrial Baseline Projection by Segment (MWh)           | B-11 |
| Figure B-22 | Utah Industrial Baseline Projection by Segment (MWh)            | B-12 |
| Figure B-23 | Washington Industrial Baseline Projection by Segment (MWh)      | B-12 |
| Figure B-24 | Wyoming Industrial Baseline Projection by Segment (MWh)         | B-13 |
| Figure B-25 | Overall Irrigation Baseline Projection by Segment (MWh)         | B-13 |
| Figure B-26 | California Irrigation Baseline Projection by Segment (MWh)      | B-14 |
| Figure B-27 | Idaho Irrigation Baseline Projection by Segment (MWh)           | B-14 |
| Figure B-28 | Utah Irrigation Baseline Projection by Segment (MWh)            | B-15 |
| Figure B-29 | Washington Irrigation Baseline Projection by Segment (MWh)      | B-15 |
| Figure B-30 | Wyoming Irrigation Baseline Projection by Segment (MWh)         | B-16 |
| Figure B-31 | Overall Street Lighting Baseline Projection by Segment (MWh)    | B-16 |
| Figure B-32 | California Street Lighting Baseline Projection by Segment (MWh) | B-17 |
| Figure B-33 | Idaho Street Lighting Baseline Projection by Segment (MWh)      | B-17 |
| Figure B-34 | Utah Street Lighting Baseline Projection by Segment (MWh)       | B-18 |
| Figure B-35 | Washington Street Lighting Baseline Projection by Segment (MWh) | B-18 |
| Figure B-36 | Wyoming Street Lighting Baseline Projection by Segment (MWh)    | B-19 |
| Figure B-37 | California Residential Baseline Projection by Segment, 2038     | B-19 |
| Figure B-38 | Idaho Residential Baseline Projection by Segment, 2038          | B-20 |
| Figure B-39 | Utah Residential Baseline Projection by Segment, 2038           | B-20 |
| Figure B-40 | Washington Residential Baseline Projection by Segment, 2038     | B-21 |
| Figure B-41 | Wyoming Residential Baseline Projection by Segment, 2038        | B-21 |
| Figure B-42 | California Commercial Baseline Projection by Segment, 2038      | B-22 |