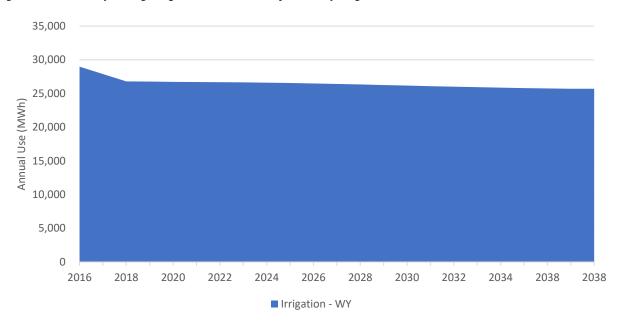

## LIST OF FIGURES

| Figure B-1  | Overall Baseline Projection by Sector (MWh)                     | B-1  |
|-------------|-----------------------------------------------------------------|------|
| Figure B-2  | California Baseline Projection by Sector (MWh)                  | B-2  |
| Figure B-3  | Idaho Baseline Projection by Sector (MWh)                       | B-2  |
| Figure B-4  | Utah Baseline Projection by Sector (MWh)                        | В-3  |
| Figure B-5  | Washington Baseline Projection by Sector (MWh)                  | В-3  |
| Figure B-6  | Wyoming Baseline Projection by Sector (MWh)                     | B-4  |
| Figure B-7  | Overall Residential Baseline Projection by Segment (MWh)        | B-4  |
| Figure B-8  | California Residential Baseline Projection by Segment (MWh)     | B-5  |
| Figure B-9  | Idaho Residential Baseline Projection by Segment (MWh)          | B-5  |
| Figure B-10 | Utah Residential Baseline Projection by Segment (MWh)           | В-6  |
| Figure B-11 | Washington Residential Baseline Projection by Segment (MWh)     | В-6  |
| Figure B-12 | Wyoming Residential Baseline Projection by Segment (MWh)        | В-7  |
| Figure B-13 | Overall Commercial Baseline Projection by Segment (MWh)         | В-7  |
| Figure B-14 | California Commercial Baseline Projection by Segment (MWh)      | В-8  |
| Figure B-15 | Idaho Commercial Baseline Projection by Segment (MWh)           | В-8  |
| Figure B-16 | Utah Commercial Baseline Projection by Segment (MWh)            | В-9  |
| Figure B-17 | Washington Commercial Baseline Projection by Segment (MWh)      | В-9  |
| Figure B-18 | Wyoming Commercial Baseline Projection by Segment (MWh)         | B-10 |
| Figure B-19 | Overall Industrial Baseline Projection by Segment (MWh)         | B-10 |
| Figure B-20 | California Industrial Baseline Projection by Segment (MWh)      | B-11 |
| Figure B-21 | Idaho Industrial Baseline Projection by Segment (MWh)           | B-11 |
| Figure B-22 | Utah Industrial Baseline Projection by Segment (MWh)            | B-12 |
| Figure B-23 | Washington Industrial Baseline Projection by Segment (MWh)      | B-12 |
| Figure B-24 | Wyoming Industrial Baseline Projection by Segment (MWh)         | B-13 |
| Figure B-25 | Overall Irrigation Baseline Projection by Segment (MWh)         | B-13 |
| Figure B-26 | California Irrigation Baseline Projection by Segment (MWh)      | B-14 |
| Figure B-27 | Idaho Irrigation Baseline Projection by Segment (MWh)           | B-14 |
| Figure B-28 | Utah Irrigation Baseline Projection by Segment (MWh)            | B-15 |
| Figure B-29 | Washington Irrigation Baseline Projection by Segment (MWh)      | B-15 |
| Figure B-30 | Wyoming Irrigation Baseline Projection by Segment (MWh)         | B-16 |
| Figure B-31 | Overall Street Lighting Baseline Projection by Segment (MWh)    | B-16 |
| Figure B-32 | California Street Lighting Baseline Projection by Segment (MWh) | B-17 |
| Figure B-33 | Idaho Street Lighting Baseline Projection by Segment (MWh)      | B-17 |
| Figure B-34 | Utah Street Lighting Baseline Projection by Segment (MWh)       | B-18 |
| Figure B-35 | Washington Street Lighting Baseline Projection by Segment (MWh) | B-18 |
| Figure B-36 | Wyoming Street Lighting Baseline Projection by Segment (MWh)    | B-19 |
| Figure B-37 | California Residential Baseline Projection by Segment, 2038     | B-19 |
| Figure B-38 | Idaho Residential Baseline Projection by Segment, 2038          | B-20 |
| Figure B-39 | Utah Residential Baseline Projection by Segment, 2038           | B-20 |
| Figure B-40 | Washington Residential Baseline Projection by Segment, 2038     | B-21 |
| Figure B-41 | Wyoming Residential Baseline Projection by Segment, 2038        | B-21 |
| Figure B-42 | California Commercial Baseline Projection by Segment, 2038      | B-22 |