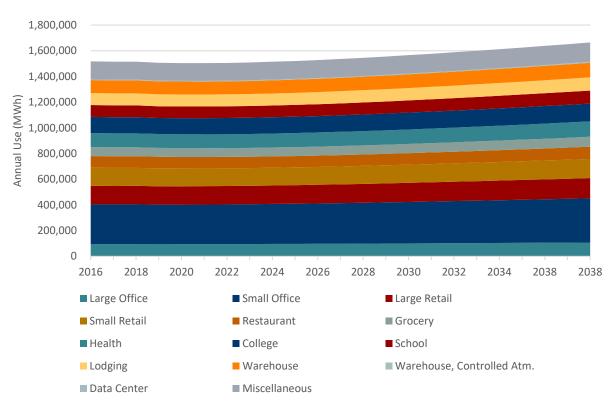

## LIST OF FIGURES

| Figure B-1  | Overall Baseline Projection by Sector (MWh)                     | B-1  |
|-------------|-----------------------------------------------------------------|------|
| Figure B-2  | California Baseline Projection by Sector (MWh)                  | B-2  |
| Figure B-3  | Idaho Baseline Projection by Sector (MWh)                       | B-2  |
| Figure B-4  | Utah Baseline Projection by Sector (MWh)                        | В-3  |
| Figure B-5  | Washington Baseline Projection by Sector (MWh)                  | В-3  |
| Figure B-6  | Wyoming Baseline Projection by Sector (MWh)                     | B-4  |
| Figure B-7  | Overall Residential Baseline Projection by Segment (MWh)        | B-4  |
| Figure B-8  | California Residential Baseline Projection by Segment (MWh)     | B-5  |
| Figure B-9  | Idaho Residential Baseline Projection by Segment (MWh)          | B-5  |
| Figure B-10 | Utah Residential Baseline Projection by Segment (MWh)           | В-6  |
| Figure B-11 | Washington Residential Baseline Projection by Segment (MWh)     | В-6  |
| Figure B-12 | Wyoming Residential Baseline Projection by Segment (MWh)        | В-7  |
| Figure B-13 | Overall Commercial Baseline Projection by Segment (MWh)         | В-7  |
| Figure B-14 | California Commercial Baseline Projection by Segment (MWh)      | В-8  |
| Figure B-15 | Idaho Commercial Baseline Projection by Segment (MWh)           | В-8  |
| Figure B-16 | Utah Commercial Baseline Projection by Segment (MWh)            | В-9  |
| Figure B-17 | Washington Commercial Baseline Projection by Segment (MWh)      | В-9  |
| Figure B-18 | Wyoming Commercial Baseline Projection by Segment (MWh)         | B-10 |
| Figure B-19 | Overall Industrial Baseline Projection by Segment (MWh)         | B-10 |
| Figure B-20 | California Industrial Baseline Projection by Segment (MWh)      | B-11 |
| Figure B-21 | Idaho Industrial Baseline Projection by Segment (MWh)           | B-11 |
| Figure B-22 | Utah Industrial Baseline Projection by Segment (MWh)            | B-12 |
| Figure B-23 | Washington Industrial Baseline Projection by Segment (MWh)      | B-12 |
| Figure B-24 | Wyoming Industrial Baseline Projection by Segment (MWh)         | B-13 |
| Figure B-25 | Overall Irrigation Baseline Projection by Segment (MWh)         | B-13 |
| Figure B-26 | California Irrigation Baseline Projection by Segment (MWh)      | B-14 |
| Figure B-27 | Idaho Irrigation Baseline Projection by Segment (MWh)           | B-14 |
| Figure B-28 | Utah Irrigation Baseline Projection by Segment (MWh)            | B-15 |
| Figure B-29 | Washington Irrigation Baseline Projection by Segment (MWh)      | B-15 |
| Figure B-30 | Wyoming Irrigation Baseline Projection by Segment (MWh)         | B-16 |
| Figure B-31 | Overall Street Lighting Baseline Projection by Segment (MWh)    | B-16 |
| Figure B-32 | California Street Lighting Baseline Projection by Segment (MWh) | B-17 |
| Figure B-33 | Idaho Street Lighting Baseline Projection by Segment (MWh)      | B-17 |
| Figure B-34 | Utah Street Lighting Baseline Projection by Segment (MWh)       | B-18 |
| Figure B-35 | Washington Street Lighting Baseline Projection by Segment (MWh) | B-18 |
| Figure B-36 | Wyoming Street Lighting Baseline Projection by Segment (MWh)    | B-19 |
| Figure B-37 | California Residential Baseline Projection by Segment, 2038     | B-19 |
| Figure B-38 | Idaho Residential Baseline Projection by Segment, 2038          | B-20 |
| Figure B-39 | Utah Residential Baseline Projection by Segment, 2038           | B-20 |
| Figure B-40 | Washington Residential Baseline Projection by Segment, 2038     | B-21 |
| Figure B-41 | Wyoming Residential Baseline Projection by Segment, 2038        | B-21 |
| Figure B-42 | California Commercial Baseline Projection by Segment, 2038      | B-22 |