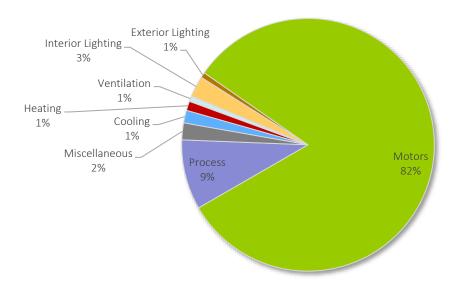

## LIST OF FIGURES

| Figure B-1  | Overall Baseline Projection by Sector (MWh)                     | B-1  |
|-------------|-----------------------------------------------------------------|------|
| Figure B-2  | California Baseline Projection by Sector (MWh)                  | B-2  |
| Figure B-3  | Idaho Baseline Projection by Sector (MWh)                       | B-2  |
| Figure B-4  | Utah Baseline Projection by Sector (MWh)                        | В-3  |
| Figure B-5  | Washington Baseline Projection by Sector (MWh)                  | В-3  |
| Figure B-6  | Wyoming Baseline Projection by Sector (MWh)                     | B-4  |
| Figure B-7  | Overall Residential Baseline Projection by Segment (MWh)        | B-4  |
| Figure B-8  | California Residential Baseline Projection by Segment (MWh)     | B-5  |
| Figure B-9  | Idaho Residential Baseline Projection by Segment (MWh)          | B-5  |
| Figure B-10 | Utah Residential Baseline Projection by Segment (MWh)           | В-6  |
| Figure B-11 | Washington Residential Baseline Projection by Segment (MWh)     | В-6  |
| Figure B-12 | Wyoming Residential Baseline Projection by Segment (MWh)        | В-7  |
| Figure B-13 | Overall Commercial Baseline Projection by Segment (MWh)         | В-7  |
| Figure B-14 | California Commercial Baseline Projection by Segment (MWh)      | В-8  |
| Figure B-15 | Idaho Commercial Baseline Projection by Segment (MWh)           | В-8  |
| Figure B-16 | Utah Commercial Baseline Projection by Segment (MWh)            | В-9  |
| Figure B-17 | Washington Commercial Baseline Projection by Segment (MWh)      | В-9  |
| Figure B-18 | Wyoming Commercial Baseline Projection by Segment (MWh)         | B-10 |
| Figure B-19 | Overall Industrial Baseline Projection by Segment (MWh)         | B-10 |
| Figure B-20 | California Industrial Baseline Projection by Segment (MWh)      | B-11 |
| Figure B-21 | Idaho Industrial Baseline Projection by Segment (MWh)           | B-11 |
| Figure B-22 | Utah Industrial Baseline Projection by Segment (MWh)            | B-12 |
| Figure B-23 | Washington Industrial Baseline Projection by Segment (MWh)      | B-12 |
| Figure B-24 | Wyoming Industrial Baseline Projection by Segment (MWh)         | B-13 |
| Figure B-25 | Overall Irrigation Baseline Projection by Segment (MWh)         | B-13 |
| Figure B-26 | California Irrigation Baseline Projection by Segment (MWh)      | B-14 |
| Figure B-27 | Idaho Irrigation Baseline Projection by Segment (MWh)           | B-14 |
| Figure B-28 | Utah Irrigation Baseline Projection by Segment (MWh)            | B-15 |
| Figure B-29 | Washington Irrigation Baseline Projection by Segment (MWh)      | B-15 |
| Figure B-30 | Wyoming Irrigation Baseline Projection by Segment (MWh)         | B-16 |
| Figure B-31 | Overall Street Lighting Baseline Projection by Segment (MWh)    | B-16 |
| Figure B-32 | California Street Lighting Baseline Projection by Segment (MWh) | B-17 |
| Figure B-33 | Idaho Street Lighting Baseline Projection by Segment (MWh)      | B-17 |
| Figure B-34 | Utah Street Lighting Baseline Projection by Segment (MWh)       | B-18 |
| Figure B-35 | Washington Street Lighting Baseline Projection by Segment (MWh) | B-18 |
| Figure B-36 | Wyoming Street Lighting Baseline Projection by Segment (MWh)    | B-19 |
| Figure B-37 | California Residential Baseline Projection by Segment, 2038     | B-19 |
| Figure B-38 | Idaho Residential Baseline Projection by Segment, 2038          | B-20 |
| Figure B-39 | Utah Residential Baseline Projection by Segment, 2038           | B-20 |
| Figure B-40 | Washington Residential Baseline Projection by Segment, 2038     | B-21 |
| Figure B-41 | Wyoming Residential Baseline Projection by Segment, 2038        | B-21 |
| Figure B-42 | California Commercial Baseline Projection by Segment, 2038      | B-22 |