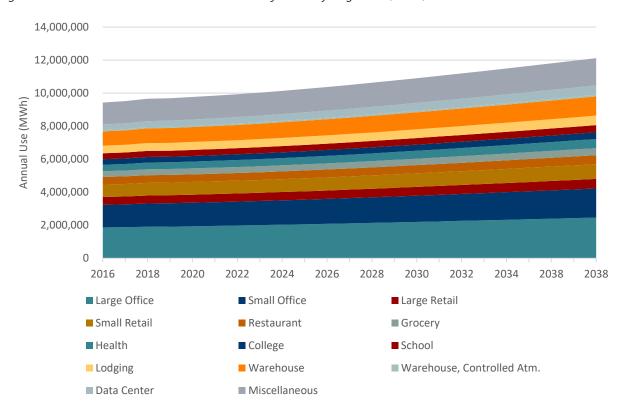

## LIST OF FIGURES

| Figure B-1  | Overall Baseline Projection by Sector (MWh)                     | B-1  |
|-------------|-----------------------------------------------------------------|------|
| Figure B-2  | California Baseline Projection by Sector (MWh)                  | B-2  |
| Figure B-3  | Idaho Baseline Projection by Sector (MWh)                       | B-2  |
| Figure B-4  | Utah Baseline Projection by Sector (MWh)                        | В-3  |
| Figure B-5  | Washington Baseline Projection by Sector (MWh)                  | В-3  |
| Figure B-6  | Wyoming Baseline Projection by Sector (MWh)                     | B-4  |
| Figure B-7  | Overall Residential Baseline Projection by Segment (MWh)        | B-4  |
| Figure B-8  | California Residential Baseline Projection by Segment (MWh)     | B-5  |
| Figure B-9  | Idaho Residential Baseline Projection by Segment (MWh)          | B-5  |
| Figure B-10 | Utah Residential Baseline Projection by Segment (MWh)           | В-6  |
| Figure B-11 | Washington Residential Baseline Projection by Segment (MWh)     | В-6  |
| Figure B-12 | Wyoming Residential Baseline Projection by Segment (MWh)        | В-7  |
| Figure B-13 | Overall Commercial Baseline Projection by Segment (MWh)         | В-7  |
| Figure B-14 | California Commercial Baseline Projection by Segment (MWh)      | В-8  |
| Figure B-15 | Idaho Commercial Baseline Projection by Segment (MWh)           | В-8  |
| Figure B-16 | Utah Commercial Baseline Projection by Segment (MWh)            | В-9  |
| Figure B-17 | Washington Commercial Baseline Projection by Segment (MWh)      | В-9  |
| Figure B-18 | Wyoming Commercial Baseline Projection by Segment (MWh)         | B-10 |
| Figure B-19 | Overall Industrial Baseline Projection by Segment (MWh)         | B-10 |
| Figure B-20 | California Industrial Baseline Projection by Segment (MWh)      | B-11 |
| Figure B-21 | Idaho Industrial Baseline Projection by Segment (MWh)           | B-11 |
| Figure B-22 | Utah Industrial Baseline Projection by Segment (MWh)            | B-12 |
| Figure B-23 | Washington Industrial Baseline Projection by Segment (MWh)      | B-12 |
| Figure B-24 | Wyoming Industrial Baseline Projection by Segment (MWh)         | B-13 |
| Figure B-25 | Overall Irrigation Baseline Projection by Segment (MWh)         | B-13 |
| Figure B-26 | California Irrigation Baseline Projection by Segment (MWh)      | B-14 |
| Figure B-27 | Idaho Irrigation Baseline Projection by Segment (MWh)           | B-14 |
| Figure B-28 | Utah Irrigation Baseline Projection by Segment (MWh)            | B-15 |
| Figure B-29 | Washington Irrigation Baseline Projection by Segment (MWh)      | B-15 |
| Figure B-30 | Wyoming Irrigation Baseline Projection by Segment (MWh)         | B-16 |
| Figure B-31 | Overall Street Lighting Baseline Projection by Segment (MWh)    | B-16 |
| Figure B-32 | California Street Lighting Baseline Projection by Segment (MWh) | B-17 |
| Figure B-33 | Idaho Street Lighting Baseline Projection by Segment (MWh)      | B-17 |
| Figure B-34 | Utah Street Lighting Baseline Projection by Segment (MWh)       | B-18 |
| Figure B-35 | Washington Street Lighting Baseline Projection by Segment (MWh) | B-18 |
| Figure B-36 | Wyoming Street Lighting Baseline Projection by Segment (MWh)    | B-19 |
| Figure B-37 | California Residential Baseline Projection by Segment, 2038     | B-19 |
| Figure B-38 | Idaho Residential Baseline Projection by Segment, 2038          | B-20 |
| Figure B-39 | Utah Residential Baseline Projection by Segment, 2038           | B-20 |
| Figure B-40 | Washington Residential Baseline Projection by Segment, 2038     | B-21 |
| Figure B-41 | Wyoming Residential Baseline Projection by Segment, 2038        | B-21 |
| Figure B-42 | California Commercial Baseline Projection by Segment, 2038      | B-22 |