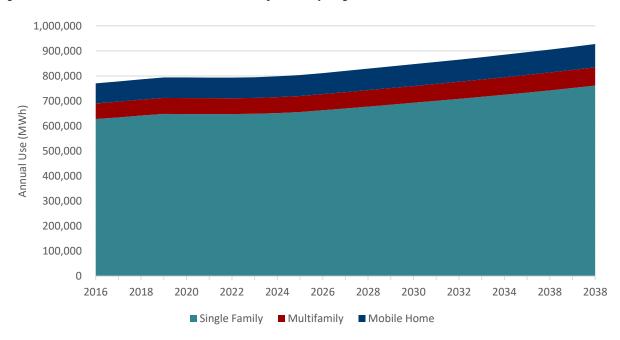

## LIST OF FIGURES

| Figure B-1  | Overall Baseline Projection by Sector (MWh)                     | B-1  |
|-------------|-----------------------------------------------------------------|------|
| Figure B-2  | California Baseline Projection by Sector (MWh)                  | B-2  |
| Figure B-3  | Idaho Baseline Projection by Sector (MWh)                       | B-2  |
| Figure B-4  | Utah Baseline Projection by Sector (MWh)                        | В-3  |
| Figure B-5  | Washington Baseline Projection by Sector (MWh)                  | В-3  |
| Figure B-6  | Wyoming Baseline Projection by Sector (MWh)                     | B-4  |
| Figure B-7  | Overall Residential Baseline Projection by Segment (MWh)        | B-4  |
| Figure B-8  | California Residential Baseline Projection by Segment (MWh)     | B-5  |
| Figure B-9  | Idaho Residential Baseline Projection by Segment (MWh)          | B-5  |
| Figure B-10 | Utah Residential Baseline Projection by Segment (MWh)           | В-6  |
| Figure B-11 | Washington Residential Baseline Projection by Segment (MWh)     | В-6  |
| Figure B-12 | Wyoming Residential Baseline Projection by Segment (MWh)        | В-7  |
| Figure B-13 | Overall Commercial Baseline Projection by Segment (MWh)         | В-7  |
| Figure B-14 | California Commercial Baseline Projection by Segment (MWh)      | В-8  |
| Figure B-15 | Idaho Commercial Baseline Projection by Segment (MWh)           | В-8  |
| Figure B-16 | Utah Commercial Baseline Projection by Segment (MWh)            | В-9  |
| Figure B-17 | Washington Commercial Baseline Projection by Segment (MWh)      | В-9  |
| Figure B-18 | Wyoming Commercial Baseline Projection by Segment (MWh)         | B-10 |
| Figure B-19 | Overall Industrial Baseline Projection by Segment (MWh)         | B-10 |
| Figure B-20 | California Industrial Baseline Projection by Segment (MWh)      | B-11 |
| Figure B-21 | Idaho Industrial Baseline Projection by Segment (MWh)           | B-11 |
| Figure B-22 | Utah Industrial Baseline Projection by Segment (MWh)            | B-12 |
| Figure B-23 | Washington Industrial Baseline Projection by Segment (MWh)      | B-12 |
| Figure B-24 | Wyoming Industrial Baseline Projection by Segment (MWh)         | B-13 |
| Figure B-25 | Overall Irrigation Baseline Projection by Segment (MWh)         | B-13 |
| Figure B-26 | California Irrigation Baseline Projection by Segment (MWh)      | B-14 |
| Figure B-27 | Idaho Irrigation Baseline Projection by Segment (MWh)           | B-14 |
| Figure B-28 | Utah Irrigation Baseline Projection by Segment (MWh)            | B-15 |
| Figure B-29 | Washington Irrigation Baseline Projection by Segment (MWh)      | B-15 |
| Figure B-30 | Wyoming Irrigation Baseline Projection by Segment (MWh)         | B-16 |
| Figure B-31 | Overall Street Lighting Baseline Projection by Segment (MWh)    | B-16 |
| Figure B-32 | California Street Lighting Baseline Projection by Segment (MWh) | B-17 |
| Figure B-33 | Idaho Street Lighting Baseline Projection by Segment (MWh)      | B-17 |
| Figure B-34 | Utah Street Lighting Baseline Projection by Segment (MWh)       | B-18 |
| Figure B-35 | Washington Street Lighting Baseline Projection by Segment (MWh) | B-18 |
| Figure B-36 | Wyoming Street Lighting Baseline Projection by Segment (MWh)    | B-19 |
| Figure B-37 | California Residential Baseline Projection by Segment, 2038     | B-19 |
| Figure B-38 | Idaho Residential Baseline Projection by Segment, 2038          | B-20 |
| Figure B-39 | Utah Residential Baseline Projection by Segment, 2038           | B-20 |
| Figure B-40 | Washington Residential Baseline Projection by Segment, 2038     | B-21 |
| Figure B-41 | Wyoming Residential Baseline Projection by Segment, 2038        | B-21 |
| Figure B-42 | California Commercial Baseline Projection by Segment, 2038      | B-22 |