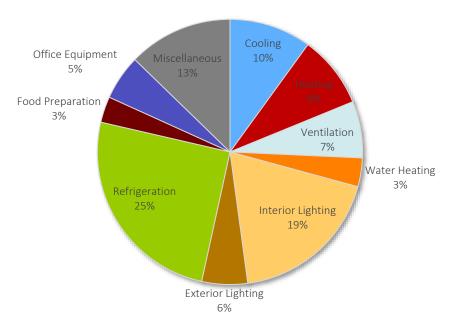

## LIST OF FIGURES

| Figure B-1  | Overall Baseline Projection by Sector (MWh)                     | B-1  |
|-------------|-----------------------------------------------------------------|------|
| Figure B-2  | California Baseline Projection by Sector (MWh)                  | B-2  |
| Figure B-3  | Idaho Baseline Projection by Sector (MWh)                       | B-2  |
| Figure B-4  | Utah Baseline Projection by Sector (MWh)                        | В-3  |
| Figure B-5  | Washington Baseline Projection by Sector (MWh)                  | В-3  |
| Figure B-6  | Wyoming Baseline Projection by Sector (MWh)                     | B-4  |
| Figure B-7  | Overall Residential Baseline Projection by Segment (MWh)        | B-4  |
| Figure B-8  | California Residential Baseline Projection by Segment (MWh)     | B-5  |
| Figure B-9  | Idaho Residential Baseline Projection by Segment (MWh)          | B-5  |
| Figure B-10 | Utah Residential Baseline Projection by Segment (MWh)           | В-6  |
| Figure B-11 | Washington Residential Baseline Projection by Segment (MWh)     | В-6  |
| Figure B-12 | Wyoming Residential Baseline Projection by Segment (MWh)        | В-7  |
| Figure B-13 | Overall Commercial Baseline Projection by Segment (MWh)         | В-7  |
| Figure B-14 | California Commercial Baseline Projection by Segment (MWh)      | В-8  |
| Figure B-15 | Idaho Commercial Baseline Projection by Segment (MWh)           | В-8  |
| Figure B-16 | Utah Commercial Baseline Projection by Segment (MWh)            | В-9  |
| Figure B-17 | Washington Commercial Baseline Projection by Segment (MWh)      | В-9  |
| Figure B-18 | Wyoming Commercial Baseline Projection by Segment (MWh)         | B-10 |
| Figure B-19 | Overall Industrial Baseline Projection by Segment (MWh)         | B-10 |
| Figure B-20 | California Industrial Baseline Projection by Segment (MWh)      | B-11 |
| Figure B-21 | Idaho Industrial Baseline Projection by Segment (MWh)           | B-11 |
| Figure B-22 | Utah Industrial Baseline Projection by Segment (MWh)            | B-12 |
| Figure B-23 | Washington Industrial Baseline Projection by Segment (MWh)      | B-12 |
| Figure B-24 | Wyoming Industrial Baseline Projection by Segment (MWh)         | B-13 |
| Figure B-25 | Overall Irrigation Baseline Projection by Segment (MWh)         | B-13 |
| Figure B-26 | California Irrigation Baseline Projection by Segment (MWh)      | B-14 |
| Figure B-27 | Idaho Irrigation Baseline Projection by Segment (MWh)           | B-14 |
| Figure B-28 | Utah Irrigation Baseline Projection by Segment (MWh)            | B-15 |
| Figure B-29 | Washington Irrigation Baseline Projection by Segment (MWh)      | B-15 |
| Figure B-30 | Wyoming Irrigation Baseline Projection by Segment (MWh)         | B-16 |
| Figure B-31 | Overall Street Lighting Baseline Projection by Segment (MWh)    | B-16 |
| Figure B-32 | California Street Lighting Baseline Projection by Segment (MWh) | B-17 |
| Figure B-33 | Idaho Street Lighting Baseline Projection by Segment (MWh)      | B-17 |
| Figure B-34 | Utah Street Lighting Baseline Projection by Segment (MWh)       | B-18 |
| Figure B-35 | Washington Street Lighting Baseline Projection by Segment (MWh) | B-18 |
| Figure B-36 | Wyoming Street Lighting Baseline Projection by Segment (MWh)    | B-19 |
| Figure B-37 | California Residential Baseline Projection by Segment, 2038     | B-19 |
| Figure B-38 | Idaho Residential Baseline Projection by Segment, 2038          | B-20 |
| Figure B-39 | Utah Residential Baseline Projection by Segment, 2038           | B-20 |
| Figure B-40 | Washington Residential Baseline Projection by Segment, 2038     | B-21 |
| Figure B-41 | Wyoming Residential Baseline Projection by Segment, 2038        | B-21 |
| Figure B-42 | California Commercial Baseline Projection by Segment, 2038      | B-22 |