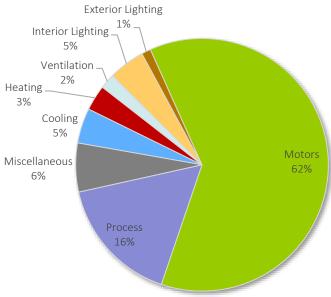

## LIST OF FIGURES

| Figure B-1  | Overall Baseline Projection by Sector (MWh)                     | B-1  |
|-------------|-----------------------------------------------------------------|------|
| Figure B-2  | California Baseline Projection by Sector (MWh)                  | B-2  |
| Figure B-3  | Idaho Baseline Projection by Sector (MWh)                       | B-2  |
| Figure B-4  | Utah Baseline Projection by Sector (MWh)                        | В-3  |
| Figure B-5  | Washington Baseline Projection by Sector (MWh)                  | В-3  |
| Figure B-6  | Wyoming Baseline Projection by Sector (MWh)                     | B-4  |
| Figure B-7  | Overall Residential Baseline Projection by Segment (MWh)        | B-4  |
| Figure B-8  | California Residential Baseline Projection by Segment (MWh)     | B-5  |
| Figure B-9  | Idaho Residential Baseline Projection by Segment (MWh)          | B-5  |
| Figure B-10 | Utah Residential Baseline Projection by Segment (MWh)           | В-6  |
| Figure B-11 | Washington Residential Baseline Projection by Segment (MWh)     | В-6  |
| Figure B-12 | Wyoming Residential Baseline Projection by Segment (MWh)        | В-7  |
| Figure B-13 | Overall Commercial Baseline Projection by Segment (MWh)         | В-7  |
| Figure B-14 | California Commercial Baseline Projection by Segment (MWh)      | В-8  |
| Figure B-15 | Idaho Commercial Baseline Projection by Segment (MWh)           | В-8  |
| Figure B-16 | Utah Commercial Baseline Projection by Segment (MWh)            | В-9  |
| Figure B-17 | Washington Commercial Baseline Projection by Segment (MWh)      | В-9  |
| Figure B-18 | Wyoming Commercial Baseline Projection by Segment (MWh)         | B-10 |
| Figure B-19 | Overall Industrial Baseline Projection by Segment (MWh)         | B-10 |
| Figure B-20 | California Industrial Baseline Projection by Segment (MWh)      | B-11 |
| Figure B-21 | Idaho Industrial Baseline Projection by Segment (MWh)           | B-11 |
| Figure B-22 | Utah Industrial Baseline Projection by Segment (MWh)            | B-12 |
| Figure B-23 | Washington Industrial Baseline Projection by Segment (MWh)      | B-12 |
| Figure B-24 | Wyoming Industrial Baseline Projection by Segment (MWh)         | B-13 |
| Figure B-25 | Overall Irrigation Baseline Projection by Segment (MWh)         | B-13 |
| Figure B-26 | California Irrigation Baseline Projection by Segment (MWh)      | B-14 |
| Figure B-27 | Idaho Irrigation Baseline Projection by Segment (MWh)           | B-14 |
| Figure B-28 | Utah Irrigation Baseline Projection by Segment (MWh)            | B-15 |
| Figure B-29 | Washington Irrigation Baseline Projection by Segment (MWh)      | B-15 |
| Figure B-30 | Wyoming Irrigation Baseline Projection by Segment (MWh)         | B-16 |
| Figure B-31 | Overall Street Lighting Baseline Projection by Segment (MWh)    | B-16 |
| Figure B-32 | California Street Lighting Baseline Projection by Segment (MWh) | B-17 |
| Figure B-33 | Idaho Street Lighting Baseline Projection by Segment (MWh)      | B-17 |
| Figure B-34 | Utah Street Lighting Baseline Projection by Segment (MWh)       | B-18 |
| Figure B-35 | Washington Street Lighting Baseline Projection by Segment (MWh) | B-18 |
| Figure B-36 | Wyoming Street Lighting Baseline Projection by Segment (MWh)    | B-19 |
| Figure B-37 | California Residential Baseline Projection by Segment, 2038     | B-19 |
| Figure B-38 | Idaho Residential Baseline Projection by Segment, 2038          | B-20 |
| Figure B-39 | Utah Residential Baseline Projection by Segment, 2038           | B-20 |
| Figure B-40 | Washington Residential Baseline Projection by Segment, 2038     | B-21 |
| Figure B-41 | Wyoming Residential Baseline Projection by Segment, 2038        | B-21 |
| Figure B-42 | California Commercial Baseline Projection by Segment, 2038      | B-22 |