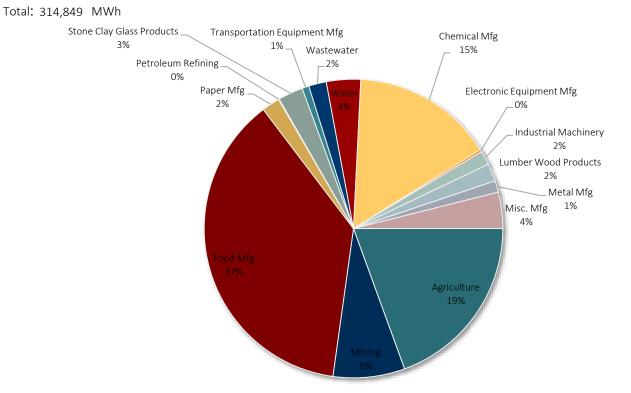

## LIST OF FIGURES

| Figure B-1  | Overall Baseline Projection by Sector (MWh)                     | B-1  |
|-------------|-----------------------------------------------------------------|------|
| Figure B-2  | California Baseline Projection by Sector (MWh)                  | B-2  |
| Figure B-3  | Idaho Baseline Projection by Sector (MWh)                       | B-2  |
| Figure B-4  | Utah Baseline Projection by Sector (MWh)                        | В-3  |
| Figure B-5  | Washington Baseline Projection by Sector (MWh)                  | В-3  |
| Figure B-6  | Wyoming Baseline Projection by Sector (MWh)                     | B-4  |
| Figure B-7  | Overall Residential Baseline Projection by Segment (MWh)        | B-4  |
| Figure B-8  | California Residential Baseline Projection by Segment (MWh)     | B-5  |
| Figure B-9  | Idaho Residential Baseline Projection by Segment (MWh)          | B-5  |
| Figure B-10 | Utah Residential Baseline Projection by Segment (MWh)           | В-6  |
| Figure B-11 | Washington Residential Baseline Projection by Segment (MWh)     | В-6  |
| Figure B-12 | Wyoming Residential Baseline Projection by Segment (MWh)        | В-7  |
| Figure B-13 | Overall Commercial Baseline Projection by Segment (MWh)         | В-7  |
| Figure B-14 | California Commercial Baseline Projection by Segment (MWh)      | В-8  |
| Figure B-15 | Idaho Commercial Baseline Projection by Segment (MWh)           | В-8  |
| Figure B-16 | Utah Commercial Baseline Projection by Segment (MWh)            | В-9  |
| Figure B-17 | Washington Commercial Baseline Projection by Segment (MWh)      | В-9  |
| Figure B-18 | Wyoming Commercial Baseline Projection by Segment (MWh)         | B-10 |
| Figure B-19 | Overall Industrial Baseline Projection by Segment (MWh)         | B-10 |
| Figure B-20 | California Industrial Baseline Projection by Segment (MWh)      | B-11 |
| Figure B-21 | Idaho Industrial Baseline Projection by Segment (MWh)           | B-11 |
| Figure B-22 | Utah Industrial Baseline Projection by Segment (MWh)            | B-12 |
| Figure B-23 | Washington Industrial Baseline Projection by Segment (MWh)      | B-12 |
| Figure B-24 | Wyoming Industrial Baseline Projection by Segment (MWh)         | B-13 |
| Figure B-25 | Overall Irrigation Baseline Projection by Segment (MWh)         | B-13 |
| Figure B-26 | California Irrigation Baseline Projection by Segment (MWh)      | B-14 |
| Figure B-27 | Idaho Irrigation Baseline Projection by Segment (MWh)           | B-14 |
| Figure B-28 | Utah Irrigation Baseline Projection by Segment (MWh)            | B-15 |
| Figure B-29 | Washington Irrigation Baseline Projection by Segment (MWh)      | B-15 |
| Figure B-30 | Wyoming Irrigation Baseline Projection by Segment (MWh)         | B-16 |
| Figure B-31 | Overall Street Lighting Baseline Projection by Segment (MWh)    | B-16 |
| Figure B-32 | California Street Lighting Baseline Projection by Segment (MWh) | B-17 |
| Figure B-33 | Idaho Street Lighting Baseline Projection by Segment (MWh)      | B-17 |
| Figure B-34 | Utah Street Lighting Baseline Projection by Segment (MWh)       | B-18 |
| Figure B-35 | Washington Street Lighting Baseline Projection by Segment (MWh) | B-18 |
| Figure B-36 | Wyoming Street Lighting Baseline Projection by Segment (MWh)    | B-19 |
| Figure B-37 | California Residential Baseline Projection by Segment, 2038     | B-19 |
| Figure B-38 | Idaho Residential Baseline Projection by Segment, 2038          | B-20 |
| Figure B-39 | Utah Residential Baseline Projection by Segment, 2038           | B-20 |
| Figure B-40 | Washington Residential Baseline Projection by Segment, 2038     | B-21 |
| Figure B-41 | Wyoming Residential Baseline Projection by Segment, 2038        | B-21 |
| Figure B-42 | California Commercial Baseline Projection by Segment, 2038      | B-22 |