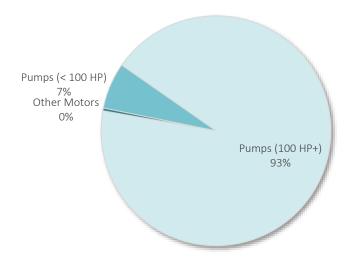

Washington Commercial Technical Achievable Potential by End Use, 2038





Figure C-10 Wyoming Commercial Technical Achievable Potential by End Use, 2038





Figure C-11 California Industrial Technical Achievable Potential by End Use, 2038





Figure C-12 Idaho Industrial Technical Achievable Potential by End Use, 2038





Figure C-13 Utah Industrial Technical Achievable Potential by End Use, 2038

Total: 1,039,868 MWh



Figure C-14 Washington Industrial Technical Achievable Potential by End Use, 2038



Figure C-15 Wyoming Industrial Technical Achievable Potential by End Use, 2038





Figure C-16 California Irrigation Technical Achievable Potential by End Use, 2038

Total: 10,464 MWh



Figure C-17 Idaho Irrigation Technical Achievable Potential by End Use, 2038

Total: 69,311 MWh



Figure C-18 Utah Irrigation Technical Achievable Potential by End Use, 2038

Total: 22,893 MWh



Figure C-19 Washington Irrigation Technical Achievable Potential by End Use, 2038

Total: 17,561 MWh



Figure C-20 Wyoming Irrigation Technical Achievable Potential by End Use, 2038

Total: 2,546 MWh



Street Lighting consists of a single end use and is not shown here.



# LIST OF CLASS 2 EMERGING TECHNOLOGY MEASURES

As described in Chapter 3 of Volume 2 of this report, AEG developed the Class 2 DSM measure list based on a comprehensive review of measures implemented in current industry best practice programs and exhaustive research into the pipeline of technologies that may become viable over the study time horizon. The emerging technologies selected for inclusion in the study (shown in