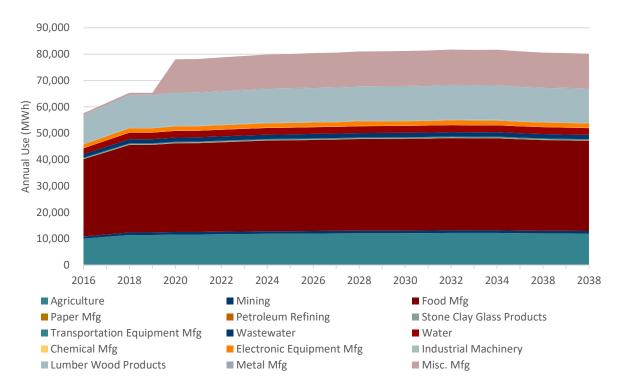

## LIST OF FIGURES

| Figure B-1  | Overall Baseline Projection by Sector (MWh)                     | B-1  |
|-------------|-----------------------------------------------------------------|------|
| Figure B-2  | California Baseline Projection by Sector (MWh)                  | B-2  |
| Figure B-3  | Idaho Baseline Projection by Sector (MWh)                       | B-2  |
| Figure B-4  | Utah Baseline Projection by Sector (MWh)                        | В-3  |
| Figure B-5  | Washington Baseline Projection by Sector (MWh)                  | В-3  |
| Figure B-6  | Wyoming Baseline Projection by Sector (MWh)                     | B-4  |
| Figure B-7  | Overall Residential Baseline Projection by Segment (MWh)        | B-4  |
| Figure B-8  | California Residential Baseline Projection by Segment (MWh)     | B-5  |
| Figure B-9  | Idaho Residential Baseline Projection by Segment (MWh)          | B-5  |
| Figure B-10 | Utah Residential Baseline Projection by Segment (MWh)           | В-6  |
| Figure B-11 | Washington Residential Baseline Projection by Segment (MWh)     | В-6  |
| Figure B-12 | Wyoming Residential Baseline Projection by Segment (MWh)        | В-7  |
| Figure B-13 | Overall Commercial Baseline Projection by Segment (MWh)         | В-7  |
| Figure B-14 | California Commercial Baseline Projection by Segment (MWh)      | В-8  |
| Figure B-15 | Idaho Commercial Baseline Projection by Segment (MWh)           | В-8  |
| Figure B-16 | Utah Commercial Baseline Projection by Segment (MWh)            | В-9  |
| Figure B-17 | Washington Commercial Baseline Projection by Segment (MWh)      | В-9  |
| Figure B-18 | Wyoming Commercial Baseline Projection by Segment (MWh)         | B-10 |
| Figure B-19 | Overall Industrial Baseline Projection by Segment (MWh)         | B-10 |
| Figure B-20 | California Industrial Baseline Projection by Segment (MWh)      | B-11 |
| Figure B-21 | Idaho Industrial Baseline Projection by Segment (MWh)           | B-11 |
| Figure B-22 | Utah Industrial Baseline Projection by Segment (MWh)            | B-12 |
| Figure B-23 | Washington Industrial Baseline Projection by Segment (MWh)      | B-12 |
| Figure B-24 | Wyoming Industrial Baseline Projection by Segment (MWh)         | B-13 |
| Figure B-25 | Overall Irrigation Baseline Projection by Segment (MWh)         | B-13 |
| Figure B-26 | California Irrigation Baseline Projection by Segment (MWh)      | B-14 |
| Figure B-27 | Idaho Irrigation Baseline Projection by Segment (MWh)           | B-14 |
| Figure B-28 | Utah Irrigation Baseline Projection by Segment (MWh)            | B-15 |
| Figure B-29 | Washington Irrigation Baseline Projection by Segment (MWh)      | B-15 |
| Figure B-30 | Wyoming Irrigation Baseline Projection by Segment (MWh)         | B-16 |
| Figure B-31 | Overall Street Lighting Baseline Projection by Segment (MWh)    | B-16 |
| Figure B-32 | California Street Lighting Baseline Projection by Segment (MWh) | B-17 |
| Figure B-33 | Idaho Street Lighting Baseline Projection by Segment (MWh)      | B-17 |
| Figure B-34 | Utah Street Lighting Baseline Projection by Segment (MWh)       | B-18 |
| Figure B-35 | Washington Street Lighting Baseline Projection by Segment (MWh) | B-18 |
| Figure B-36 | Wyoming Street Lighting Baseline Projection by Segment (MWh)    | B-19 |
| Figure B-37 | California Residential Baseline Projection by Segment, 2038     | B-19 |
| Figure B-38 | Idaho Residential Baseline Projection by Segment, 2038          | B-20 |
| Figure B-39 | Utah Residential Baseline Projection by Segment, 2038           | B-20 |
| Figure B-40 | Washington Residential Baseline Projection by Segment, 2038     | B-21 |
| Figure B-41 | Wyoming Residential Baseline Projection by Segment, 2038        | B-21 |
| Figure B-42 | California Commercial Baseline Projection by Segment, 2038      | B-22 |