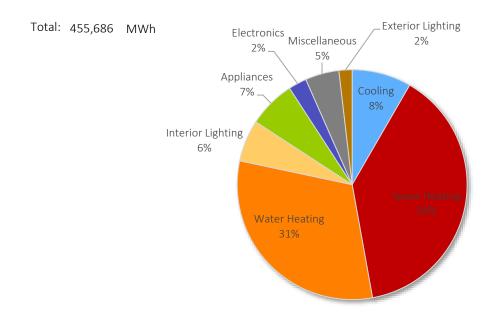

## LIST OF FIGURES

| Figure B-1  | Overall Baseline Projection by Sector (MWh)                     | B-1  |
|-------------|-----------------------------------------------------------------|------|
| Figure B-2  | California Baseline Projection by Sector (MWh)                  | B-2  |
| Figure B-3  | Idaho Baseline Projection by Sector (MWh)                       | B-2  |
| Figure B-4  | Utah Baseline Projection by Sector (MWh)                        | В-3  |
| Figure B-5  | Washington Baseline Projection by Sector (MWh)                  | В-3  |
| Figure B-6  | Wyoming Baseline Projection by Sector (MWh)                     | B-4  |
| Figure B-7  | Overall Residential Baseline Projection by Segment (MWh)        | B-4  |
| Figure B-8  | California Residential Baseline Projection by Segment (MWh)     | B-5  |
| Figure B-9  | Idaho Residential Baseline Projection by Segment (MWh)          | B-5  |
| Figure B-10 | Utah Residential Baseline Projection by Segment (MWh)           | В-6  |
| Figure B-11 | Washington Residential Baseline Projection by Segment (MWh)     | В-6  |
| Figure B-12 | Wyoming Residential Baseline Projection by Segment (MWh)        | В-7  |
| Figure B-13 | Overall Commercial Baseline Projection by Segment (MWh)         | В-7  |
| Figure B-14 | California Commercial Baseline Projection by Segment (MWh)      | В-8  |
| Figure B-15 | Idaho Commercial Baseline Projection by Segment (MWh)           | В-8  |
| Figure B-16 | Utah Commercial Baseline Projection by Segment (MWh)            | В-9  |
| Figure B-17 | Washington Commercial Baseline Projection by Segment (MWh)      | В-9  |
| Figure B-18 | Wyoming Commercial Baseline Projection by Segment (MWh)         | B-10 |
| Figure B-19 | Overall Industrial Baseline Projection by Segment (MWh)         | B-10 |
| Figure B-20 | California Industrial Baseline Projection by Segment (MWh)      | B-11 |
| Figure B-21 | Idaho Industrial Baseline Projection by Segment (MWh)           | B-11 |
| Figure B-22 | Utah Industrial Baseline Projection by Segment (MWh)            | B-12 |
| Figure B-23 | Washington Industrial Baseline Projection by Segment (MWh)      | B-12 |
| Figure B-24 | Wyoming Industrial Baseline Projection by Segment (MWh)         | B-13 |
| Figure B-25 | Overall Irrigation Baseline Projection by Segment (MWh)         | B-13 |
| Figure B-26 | California Irrigation Baseline Projection by Segment (MWh)      | B-14 |
| Figure B-27 | Idaho Irrigation Baseline Projection by Segment (MWh)           | B-14 |
| Figure B-28 | Utah Irrigation Baseline Projection by Segment (MWh)            | B-15 |
| Figure B-29 | Washington Irrigation Baseline Projection by Segment (MWh)      | B-15 |
| Figure B-30 | Wyoming Irrigation Baseline Projection by Segment (MWh)         | B-16 |
| Figure B-31 | Overall Street Lighting Baseline Projection by Segment (MWh)    | B-16 |
| Figure B-32 | California Street Lighting Baseline Projection by Segment (MWh) | B-17 |
| Figure B-33 | Idaho Street Lighting Baseline Projection by Segment (MWh)      | B-17 |
| Figure B-34 | Utah Street Lighting Baseline Projection by Segment (MWh)       | B-18 |
| Figure B-35 | Washington Street Lighting Baseline Projection by Segment (MWh) | B-18 |
| Figure B-36 | Wyoming Street Lighting Baseline Projection by Segment (MWh)    | B-19 |
| Figure B-37 | California Residential Baseline Projection by Segment, 2038     | B-19 |
| Figure B-38 | Idaho Residential Baseline Projection by Segment, 2038          | B-20 |
| Figure B-39 | Utah Residential Baseline Projection by Segment, 2038           | B-20 |
| Figure B-40 | Washington Residential Baseline Projection by Segment, 2038     | B-21 |
| Figure B-41 | Wyoming Residential Baseline Projection by Segment, 2038        | B-21 |
| Figure B-42 | California Commercial Baseline Projection by Segment, 2038      | B-22 |