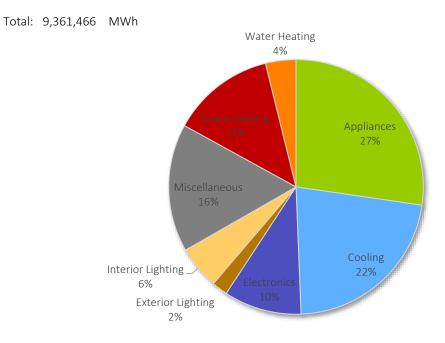

38

Total: 2,942 MWh



Figure B-59 Utah Street Lighting Baseline Projection by Segment, 2038

Total: 76,166 MWh



Figure B-60 Washington Street Lighting Baseline Projection by Segment, 2038

Total: 10,744 MWh



Figure B-61 Wyoming Street Lighting Baseline Projection by Segment, 2038

Total: 13,062 MWh



## Baseline Projections Pie Charts by State, Sector, and End Use

This section presents pie charts that show the baseline projections of energy consumption for each state territory and sector in the study, broken down by end use in 2038.

Figure B-62 California Residential Baseline Projection by End Use, 2038

Total: 402,597 MWh



Figure B-63 Idaho Residential Baseline Projection by End Use, 2038

Total: 927,482 MWh



Figure B-64 Utah Residential Baseline Projection by End Use, 2038



Figure B-65 Washington Residential Baseline Projection by End Use, 2038

Total: 2,066,193 MWh



Figure B-66 Wyoming Residential Baseline Projection by End Use, 2038

Total: 836,990 MWh



Figure B-67 California Commercial Baseline Projection by End Use, 2038

Total: 209,798 MWh



Figure B-68 Idaho Commercial Baseline Projection by End Use, 2038

Total: 720,530 MWh



Figure B-69 Utah Commercial Baseline Projection by End Use, 2038

Total: 12,118,586 MWh



Figure B-70 Washington Commercial Baseline Projection by End Use, 2038

Total: 1,853,792 MWh



Figure B-71 Wyoming Commercial Baseline Projection by End Use, 2038

Total: 1,664,722 MWh



Figure B-72 California Industrial Baseline Projection by End Use, 2038

Total: 80,145 MWh



Figure B-73 Idaho Industrial Baseline Projection by E