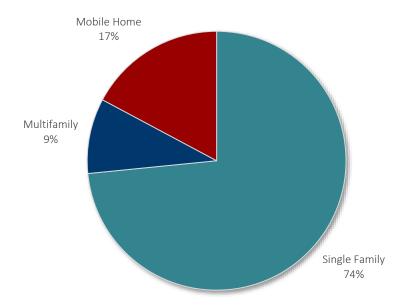

Figure B-33 Idaho Street Lighting Baseline Projection by Segment (MWh)



Figure B-34 Utah Street Lighting Baseline Projection by Segment (MWh)



Figure B-35 Washington Street Lighting Baseline Projection by Segment (MWh)



16,000 14,000 12,000 Annual Use (MWh) 10,000 8,000 6,000 4,000 2,000 0 2016 2018 2020 2024 2026 2028 2030 2032 2034 2038 2038 2022 ■ Company ■ Customer ■ Other

Figure B-36 Wyoming Street Lighting Baseline Projection by Segment (MWh)

## Baseline Projection Pie Charts by State, Sector, and Segment

This section presents pie charts that show the baseline projections of energy consumption for each state territory and sector in the study, broken down by market segment in 2038.

Figure B-37 California Residential Baseline Projection by Segment, 2038

Total: 402,597 MWh



Figure B-38 Idaho Residential Baseline Projection by Segment, 2038

Total: 927,482 MWh



Figure B-39 Utah Residential Baseline Projection by Segment, 2038



Figure B-40 Washington Residential Baseline Projection by Segment, 2038

Total: 2,066,193 MWh



Figure B-41 Wyoming Residential Baseline Projection by Segment, 2038

Total: 836,990 MWh



Figure B-42 California Commercial Baseline Projection by Segment, 2038



Figure B-43 Idaho Commercial Baseline Projection by Segment, 2038



Figure B-44 Utah Commercial Baseline Projection by Segment, 2038

Total: 12,118,586 MWh



Figure B-45 Washington Commercial Baseline Projection by Segment, 2038



Figure B-46 Wyoming Commercial Baseline Projection by Segment, 2038



Figure B-47 California Industrial Baseline Projection by Segment, 2038