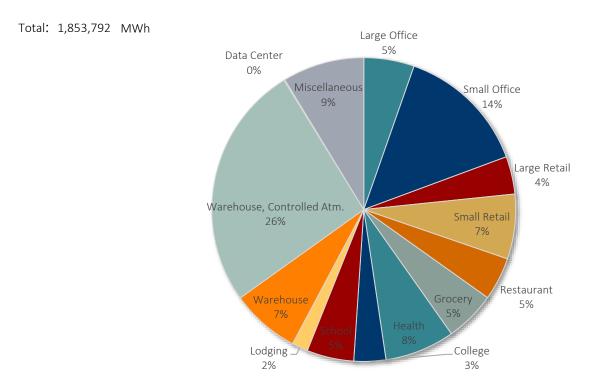

## LIST OF FIGURES

| Figure B-1  | Overall Baseline Projection by Sector (MWh)                     | B-1  |
|-------------|-----------------------------------------------------------------|------|
| Figure B-2  | California Baseline Projection by Sector (MWh)                  | B-2  |
| Figure B-3  | Idaho Baseline Projection by Sector (MWh)                       | B-2  |
| Figure B-4  | Utah Baseline Projection by Sector (MWh)                        | В-3  |
| Figure B-5  | Washington Baseline Projection by Sector (MWh)                  | В-3  |
| Figure B-6  | Wyoming Baseline Projection by Sector (MWh)                     | B-4  |
| Figure B-7  | Overall Residential Baseline Projection by Segment (MWh)        | B-4  |
| Figure B-8  | California Residential Baseline Projection by Segment (MWh)     | B-5  |
| Figure B-9  | Idaho Residential Baseline Projection by Segment (MWh)          | B-5  |
| Figure B-10 | Utah Residential Baseline Projection by Segment (MWh)           | В-6  |
| Figure B-11 | Washington Residential Baseline Projection by Segment (MWh)     | В-6  |
| Figure B-12 | Wyoming Residential Baseline Projection by Segment (MWh)        | В-7  |
| Figure B-13 | Overall Commercial Baseline Projection by Segment (MWh)         | В-7  |
| Figure B-14 | California Commercial Baseline Projection by Segment (MWh)      | В-8  |
| Figure B-15 | Idaho Commercial Baseline Projection by Segment (MWh)           | В-8  |
| Figure B-16 | Utah Commercial Baseline Projection by Segment (MWh)            | В-9  |
| Figure B-17 | Washington Commercial Baseline Projection by Segment (MWh)      | В-9  |
| Figure B-18 | Wyoming Commercial Baseline Projection by Segment (MWh)         | B-10 |
| Figure B-19 | Overall Industrial Baseline Projection by Segment (MWh)         | B-10 |
| Figure B-20 | California Industrial Baseline Projection by Segment (MWh)      | B-11 |
| Figure B-21 | Idaho Industrial Baseline Projection by Segment (MWh)           | B-11 |
| Figure B-22 | Utah Industrial Baseline Projection by Segment (MWh)            | B-12 |
| Figure B-23 | Washington Industrial Baseline Projection by Segment (MWh)      | B-12 |
| Figure B-24 | Wyoming Industrial Baseline Projection by Segment (MWh)         | B-13 |
| Figure B-25 | Overall Irrigation Baseline Projection by Segment (MWh)         | B-13 |
| Figure B-26 | California Irrigation Baseline Projection by Segment (MWh)      | B-14 |
| Figure B-27 | Idaho Irrigation Baseline Projection by Segment (MWh)           | B-14 |
| Figure B-28 | Utah Irrigation Baseline Projection by Segment (MWh)            | B-15 |
| Figure B-29 | Washington Irrigation Baseline Projection by Segment (MWh)      | B-15 |
| Figure B-30 | Wyoming Irrigation Baseline Projection by Segment (MWh)         | B-16 |
| Figure B-31 | Overall Street Lighting Baseline Projection by Segment (MWh)    | B-16 |
| Figure B-32 | California Street Lighting Baseline Projection by Segment (MWh) | B-17 |
| Figure B-33 | Idaho Street Lighting Baseline Projection by Segment (MWh)      | B-17 |
| Figure B-34 | Utah Street Lighting Baseline Projection by Segment (MWh)       | B-18 |
| Figure B-35 | Washington Street Lighting Baseline Projection by Segment (MWh) | B-18 |
| Figure B-36 | Wyoming Street Lighting Baseline Projection by Segment (MWh)    | B-19 |
| Figure B-37 | California Residential Baseline Projection by Segment, 2038     | B-19 |
| Figure B-38 | Idaho Residential Baseline Projection by Segment, 2038          | B-20 |
| Figure B-39 | Utah Residential Baseline Projection by Segment, 2038           | B-20 |
| Figure B-40 | Washington Residential Baseline Projection by Segment, 2038     | B-21 |
| Figure B-41 | Wyoming Residential Baseline Projection by Segment, 2038        | B-21 |
| Figure B-42 | California Commercial Baseline Projection by Segment, 2038      | B-22 |