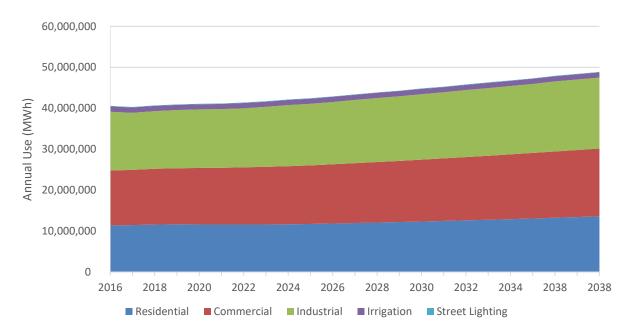

## LIST OF FIGURES

| Figure B-1  | Overall Baseline Projection by Sector (MWh)                     | B-1  |
|-------------|-----------------------------------------------------------------|------|
| Figure B-2  | California Baseline Projection by Sector (MWh)                  | B-2  |
| Figure B-3  | Idaho Baseline Projection by Sector (MWh)                       | B-2  |
| Figure B-4  | Utah Baseline Projection by Sector (MWh)                        | В-3  |
| Figure B-5  | Washington Baseline Projection by Sector (MWh)                  | В-3  |
| Figure B-6  | Wyoming Baseline Projection by Sector (MWh)                     | B-4  |
| Figure B-7  | Overall Residential Baseline Projection by Segment (MWh)        | B-4  |
| Figure B-8  | California Residential Baseline Projection by Segment (MWh)     | B-5  |
| Figure B-9  | Idaho Residential Baseline Projection by Segment (MWh)          | B-5  |
| Figure B-10 | Utah Residential Baseline Projection by Segment (MWh)           | В-6  |
| Figure B-11 | Washington Residential Baseline Projection by Segment (MWh)     | В-6  |
| Figure B-12 | Wyoming Residential Baseline Projection by Segment (MWh)        | В-7  |
| Figure B-13 | Overall Commercial Baseline Projection by Segment (MWh)         | В-7  |
| Figure B-14 | California Commercial Baseline Projection by Segment (MWh)      | В-8  |
| Figure B-15 | Idaho Commercial Baseline Projection by Segment (MWh)           | В-8  |
| Figure B-16 | Utah Commercial Baseline Projection by Segment (MWh)            | В-9  |
| Figure B-17 | Washington Commercial Baseline Projection by Segment (MWh)      | В-9  |
| Figure B-18 | Wyoming Commercial Baseline Projection by Segment (MWh)         | B-10 |
| Figure B-19 | Overall Industrial Baseline Projection by Segment (MWh)         | B-10 |
| Figure B-20 | California Industrial Baseline Projection by Segment (MWh)      | B-11 |
| Figure B-21 | Idaho Industrial Baseline Projection by Segment (MWh)           | B-11 |
| Figure B-22 | Utah Industrial Baseline Projection by Segment (MWh)            | B-12 |
| Figure B-23 | Washington Industrial Baseline Projection by Segment (MWh)      | B-12 |
| Figure B-24 | Wyoming Industrial Baseline Projection by Segment (MWh)         | B-13 |
| Figure B-25 | Overall Irrigation Baseline Projection by Segment (MWh)         | B-13 |
| Figure B-26 | California Irrigation Baseline Projection by Segment (MWh)      | B-14 |
| Figure B-27 | Idaho Irrigation Baseline Projection by Segment (MWh)           | B-14 |
| Figure B-28 | Utah Irrigation Baseline Projection by Segment (MWh)            | B-15 |
| Figure B-29 | Washington Irrigation Baseline Projection by Segment (MWh)      | B-15 |
| Figure B-30 | Wyoming Irrigation Baseline Projection by Segment (MWh)         | B-16 |
| Figure B-31 | Overall Street Lighting Baseline Projection by Segment (MWh)    | B-16 |
| Figure B-32 | California Street Lighting Baseline Projection by Segment (MWh) | B-17 |
| Figure B-33 | Idaho Street Lighting Baseline Projection by Segment (MWh)      | B-17 |
| Figure B-34 | Utah Street Lighting Baseline Projection by Segment (MWh)       | B-18 |
| Figure B-35 | Washington Street Lighting Baseline Projection by Segment (MWh) | B-18 |
| Figure B-36 | Wyoming Street Lighting Baseline Projection by Segment (MWh)    | B-19 |
| Figure B-37 | California Residential Baseline Projection by Segment, 2038     | B-19 |
| Figure B-38 | Idaho Residential Baseline Projection by Segment, 2038          | B-20 |
| Figure B-39 | Utah Residential Baseline Projection by Segment, 2038           | B-20 |
| Figure B-40 | Washington Residential Baseline Projection by Segment, 2038     | B-21 |
| Figure B-41 | Wyoming Residential Baseline Projection by Segment, 2038        | B-21 |
| Figure B-42 | California Commercial Baseline Projection by Segment, 2038      | B-22 |