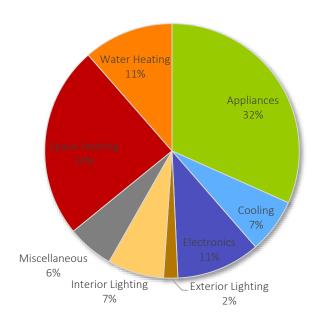

## LIST OF FIGURES

| Figure B-1  | Overall Baseline Projection by Sector (MWh)                     | B-1  |
|-------------|-----------------------------------------------------------------|------|
| Figure B-2  | California Baseline Projection by Sector (MWh)                  | B-2  |
| Figure B-3  | Idaho Baseline Projection by Sector (MWh)                       | B-2  |
| Figure B-4  | Utah Baseline Projection by Sector (MWh)                        | В-3  |
| Figure B-5  | Washington Baseline Projection by Sector (MWh)                  | В-3  |
| Figure B-6  | Wyoming Baseline Projection by Sector (MWh)                     | B-4  |
| Figure B-7  | Overall Residential Baseline Projection by Segment (MWh)        | B-4  |
| Figure B-8  | California Residential Baseline Projection by Segment (MWh)     | B-5  |
| Figure B-9  | Idaho Residential Baseline Projection by Segment (MWh)          | B-5  |
| Figure B-10 | Utah Residential Baseline Projection by Segment (MWh)           | В-6  |
| Figure B-11 | Washington Residential Baseline Projection by Segment (MWh)     | В-6  |
| Figure B-12 | Wyoming Residential Baseline Projection by Segment (MWh)        | В-7  |
| Figure B-13 | Overall Commercial Baseline Projection by Segment (MWh)         | В-7  |
| Figure B-14 | California Commercial Baseline Projection by Segment (MWh)      | В-8  |
| Figure B-15 | Idaho Commercial Baseline Projection by Segment (MWh)           | В-8  |
| Figure B-16 | Utah Commercial Baseline Projection by Segment (MWh)            | В-9  |
| Figure B-17 | Washington Commercial Baseline Projection by Segment (MWh)      | В-9  |
| Figure B-18 | Wyoming Commercial Baseline Projection by Segment (MWh)         | B-10 |
| Figure B-19 | Overall Industrial Baseline Projection by Segment (MWh)         | B-10 |
| Figure B-20 | California Industrial Baseline Projection by Segment (MWh)      | B-11 |
| Figure B-21 | Idaho Industrial Baseline Projection by Segment (MWh)           | B-11 |
| Figure B-22 | Utah Industrial Baseline Projection by Segment (MWh)            | B-12 |
| Figure B-23 | Washington Industrial Baseline Projection by Segment (MWh)      | B-12 |
| Figure B-24 | Wyoming Industrial Baseline Projection by Segment (MWh)         | B-13 |
| Figure B-25 | Overall Irrigation Baseline Projection by Segment (MWh)         | B-13 |
| Figure B-26 | California Irrigation Baseline Projection by Segment (MWh)      | B-14 |
| Figure B-27 | Idaho Irrigation Baseline Projection by Segment (MWh)           | B-14 |
| Figure B-28 | Utah Irrigation Baseline Projection by Segment (MWh)            | B-15 |
| Figure B-29 | Washington Irrigation Baseline Projection by Segment (MWh)      | B-15 |
| Figure B-30 | Wyoming Irrigation Baseline Projection by Segment (MWh)         | B-16 |
| Figure B-31 | Overall Street Lighting Baseline Projection by Segment (MWh)    | B-16 |
| Figure B-32 | California Street Lighting Baseline Projection by Segment (MWh) | B-17 |
| Figure B-33 | Idaho Street Lighting Baseline Projection by Segment (MWh)      | B-17 |
| Figure B-34 | Utah Street Lighting Baseline Projection by Segment (MWh)       | B-18 |
| Figure B-35 | Washington Street Lighting Baseline Projection by Segment (MWh) | B-18 |
| Figure B-36 | Wyoming Street Lighting Baseline Projection by Segment (MWh)    | B-19 |
| Figure B-37 | California Residential Baseline Projection by Segment, 2038     | B-19 |
| Figure B-38 | Idaho Residential Baseline Projection by Segment, 2038          | B-20 |
| Figure B-39 | Utah Residential Baseline Projection by Segment, 2038           | B-20 |
| Figure B-40 | Washington Residential Baseline Projection by Segment, 2038     | B-21 |
| Figure B-41 | Wyoming Residential Baseline Projection by Segment, 2038        | B-21 |
| Figure B-42 | California Commercial Baseline Projection by Segment, 2038      | B-22 |