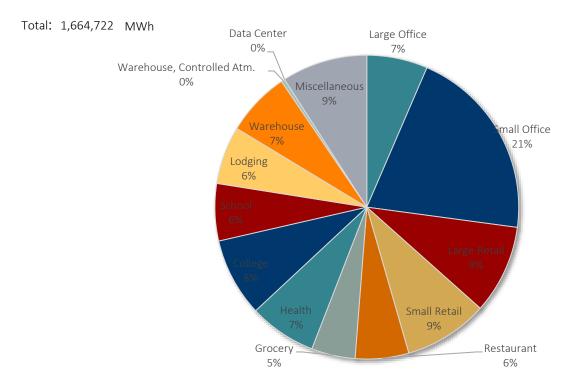

## LIST OF FIGURES

| Figure B-1  | Overall Baseline Projection by Sector (MWh)                     | B-1  |
|-------------|-----------------------------------------------------------------|------|
| Figure B-2  | California Baseline Projection by Sector (MWh)                  | B-2  |
| Figure B-3  | Idaho Baseline Projection by Sector (MWh)                       | B-2  |
| Figure B-4  | Utah Baseline Projection by Sector (MWh)                        | В-3  |
| Figure B-5  | Washington Baseline Projection by Sector (MWh)                  | В-3  |
| Figure B-6  | Wyoming Baseline Projection by Sector (MWh)                     | B-4  |
| Figure B-7  | Overall Residential Baseline Projection by Segment (MWh)        | B-4  |
| Figure B-8  | California Residential Baseline Projection by Segment (MWh)     | B-5  |
| Figure B-9  | Idaho Residential Baseline Projection by Segment (MWh)          | B-5  |
| Figure B-10 | Utah Residential Baseline Projection by Segment (MWh)           | В-6  |
| Figure B-11 | Washington Residential Baseline Projection by Segment (MWh)     | В-6  |
| Figure B-12 | Wyoming Residential Baseline Projection by Segment (MWh)        | В-7  |
| Figure B-13 | Overall Commercial Baseline Projection by Segment (MWh)         | В-7  |
| Figure B-14 | California Commercial Baseline Projection by Segment (MWh)      | В-8  |
| Figure B-15 | Idaho Commercial Baseline Projection by Segment (MWh)           | В-8  |
| Figure B-16 | Utah Commercial Baseline Projection by Segment (MWh)            | В-9  |
| Figure B-17 | Washington Commercial Baseline Projection by Segment (MWh)      | В-9  |
| Figure B-18 | Wyoming Commercial Baseline Projection by Segment (MWh)         | B-10 |
| Figure B-19 | Overall Industrial Baseline Projection by Segment (MWh)         | B-10 |
| Figure B-20 | California Industrial Baseline Projection by Segment (MWh)      | B-11 |
| Figure B-21 | Idaho Industrial Baseline Projection by Segment (MWh)           | B-11 |
| Figure B-22 | Utah Industrial Baseline Projection by Segment (MWh)            | B-12 |
| Figure B-23 | Washington Industrial Baseline Projection by Segment (MWh)      | B-12 |
| Figure B-24 | Wyoming Industrial Baseline Projection by Segment (MWh)         | B-13 |
| Figure B-25 | Overall Irrigation Baseline Projection by Segment (MWh)         | B-13 |
| Figure B-26 | California Irrigation Baseline Projection by Segment (MWh)      | B-14 |
| Figure B-27 | Idaho Irrigation Baseline Projection by Segment (MWh)           | B-14 |
| Figure B-28 | Utah Irrigation Baseline Projection by Segment (MWh)            | B-15 |
| Figure B-29 | Washington Irrigation Baseline Projection by Segment (MWh)      | B-15 |
| Figure B-30 | Wyoming Irrigation Baseline Projection by Segment (MWh)         | B-16 |
| Figure B-31 | Overall Street Lighting Baseline Projection by Segment (MWh)    | B-16 |
| Figure B-32 | California Street Lighting Baseline Projection by Segment (MWh) | B-17 |
| Figure B-33 | Idaho Street Lighting Baseline Projection by Segment (MWh)      | B-17 |
| Figure B-34 | Utah Street Lighting Baseline Projection by Segment (MWh)       | B-18 |
| Figure B-35 | Washington Street Lighting Baseline Projection by Segment (MWh) | B-18 |
| Figure B-36 | Wyoming Street Lighting Baseline Projection by Segment (MWh)    | B-19 |
| Figure B-37 | California Residential Baseline Projection by Segment, 2038     | B-19 |
| Figure B-38 | Idaho Residential Baseline Projection by Segment, 2038          | B-20 |
| Figure B-39 | Utah Residential Baseline Projection by Segment, 2038           | B-20 |
| Figure B-40 | Washington Residential Baseline Projection by Segment, 2038     | B-21 |
| Figure B-41 | Wyoming Residential Baseline Projection by Segment, 2038        | B-21 |
| Figure B-42 | California Commercial Baseline Projection by Segment, 2038      | B-22 |