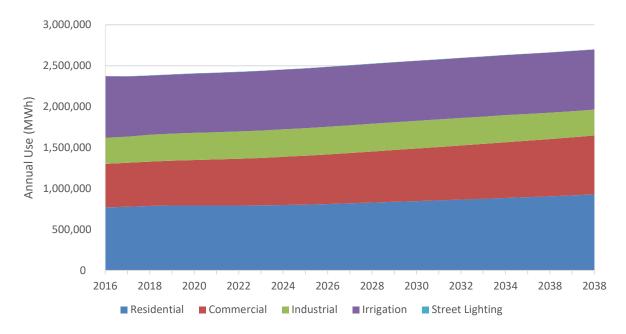

## LIST OF FIGURES

| Figure B-1  | Overall Baseline Projection by Sector (MWh)                     | B-1  |
|-------------|-----------------------------------------------------------------|------|
| Figure B-2  | California Baseline Projection by Sector (MWh)                  | B-2  |
| Figure B-3  | Idaho Baseline Projection by Sector (MWh)                       | B-2  |
| Figure B-4  | Utah Baseline Projection by Sector (MWh)                        | В-3  |
| Figure B-5  | Washington Baseline Projection by Sector (MWh)                  | В-3  |
| Figure B-6  | Wyoming Baseline Projection by Sector (MWh)                     | B-4  |
| Figure B-7  | Overall Residential Baseline Projection by Segment (MWh)        | B-4  |
| Figure B-8  | California Residential Baseline Projection by Segment (MWh)     | B-5  |
| Figure B-9  | Idaho Residential Baseline Projection by Segment (MWh)          | B-5  |
| Figure B-10 | Utah Residential Baseline Projection by Segment (MWh)           | В-6  |
| Figure B-11 | Washington Residential Baseline Projection by Segment (MWh)     | В-6  |
| Figure B-12 | Wyoming Residential Baseline Projection by Segment (MWh)        | В-7  |
| Figure B-13 | Overall Commercial Baseline Projection by Segment (MWh)         | В-7  |
| Figure B-14 | California Commercial Baseline Projection by Segment (MWh)      | В-8  |
| Figure B-15 | Idaho Commercial Baseline Projection by Segment (MWh)           | В-8  |
| Figure B-16 | Utah Commercial Baseline Projection by Segment (MWh)            | В-9  |
| Figure B-17 | Washington Commercial Baseline Projection by Segment (MWh)      | В-9  |
| Figure B-18 | Wyoming Commercial Baseline Projection by Segment (MWh)         | B-10 |
| Figure B-19 | Overall Industrial Baseline Projection by Segment (MWh)         | B-10 |
| Figure B-20 | California Industrial Baseline Projection by Segment (MWh)      | B-11 |
| Figure B-21 | Idaho Industrial Baseline Projection by Segment (MWh)           | B-11 |
| Figure B-22 | Utah Industrial Baseline Projection by Segment (MWh)            | B-12 |
| Figure B-23 | Washington Industrial Baseline Projection by Segment (MWh)      | B-12 |
| Figure B-24 | Wyoming Industrial Baseline Projection by Segment (MWh)         | B-13 |
| Figure B-25 | Overall Irrigation Baseline Projection by Segment (MWh)         | B-13 |
| Figure B-26 | California Irrigation Baseline Projection by Segment (MWh)      | B-14 |
| Figure B-27 | Idaho Irrigation Baseline Projection by Segment (MWh)           | B-14 |
| Figure B-28 | Utah Irrigation Baseline Projection by Segment (MWh)            | B-15 |
| Figure B-29 | Washington Irrigation Baseline Projection by Segment (MWh)      | B-15 |
| Figure B-30 | Wyoming Irrigation Baseline Projection by Segment (MWh)         | B-16 |
| Figure B-31 | Overall Street Lighting Baseline Projection by Segment (MWh)    | B-16 |
| Figure B-32 | California Street Lighting Baseline Projection by Segment (MWh) | B-17 |
| Figure B-33 | Idaho Street Lighting Baseline Projection by Segment (MWh)      | B-17 |
| Figure B-34 | Utah Street Lighting Baseline Projection by Segment (MWh)       | B-18 |
| Figure B-35 | Washington Street Lighting Baseline Projection by Segment (MWh) | B-18 |
| Figure B-36 | Wyoming Street Lighting Baseline Projection by Segment (MWh)    | B-19 |
| Figure B-37 | California Residential Baseline Projection by Segment, 2038     | B-19 |
| Figure B-38 | Idaho Residential Baseline Projection by Segment, 2038          | B-20 |
| Figure B-39 | Utah Residential Baseline Projection by Segment, 2038           | B-20 |
| Figure B-40 | Washington Residential Baseline Projection by Segment, 2038     | B-21 |
| Figure B-41 | Wyoming Residential Baseline Projection by Segment, 2038        | B-21 |
| Figure B-42 | California Commercial Baseline Projection by Segment, 2038      | B-22 |