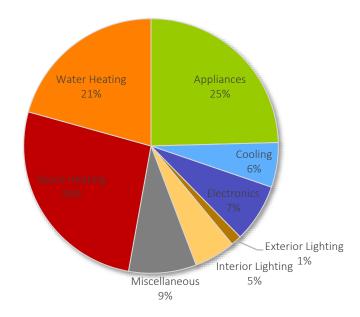

97 MWh



Figure B-57 California Street Lighting Baseline Projection by Segment, 2038





Figure B-58 Idaho Street Lighting Baseline Projection by Segment, 2038

Total: 2,942 MWh



Figure B-59 Utah Street Lighting Baseline Projection by Segment, 2038

Total: 76,166 MWh



Figure B-60 Washington Street Lighting Baseline Projection by Segment, 2038

Total: 10,744 MWh



Figure B-61 Wyoming Street Lighting Baseline Projection by Segment, 2038

Total: 13,062 MWh



## Baseline Projections Pie Charts by State, Sector, and End Use

This section presents pie charts that show the baseline projections of energy consumption for each state territory and sector in the study, broken down by end use in 2038.

Figure B-62 California Residential Baseline Projection by End Use, 2038

Total: 402,597 MWh



Figure B-63 Idaho Residential Baseline Projection by End Use, 2038

Total: 927,482 MWh



Figure B-64 Utah Residential Baseline Projection by End Use, 2038



Figure B-65 Washington Residential Baseline Projection by End Use, 2038

Total: 2,066,193 MWh



Figure B-66 Wyoming Residential Baseline Projection by End Use, 2038

Total: 836,990 MWh



Figure B-67 California Commercial Baseline Projection by End Use, 2038

Total: 209,798 MWh



Figure B-68 Idaho Commercial Baseline Projection by End Use, 2038

Total: 720,530 MWh



Figure B-69 Utah Commercial Baseline Projection by End Use, 2038

Total: 12,118,586 MWh



Figure B-70 Washington Commercial Baseline Projection by End Use, 2038

Total: 1,853,792 MWh



Figure B-71 Wyoming Commercial Baseline Projection by End Use, 2038

Total: 1,66