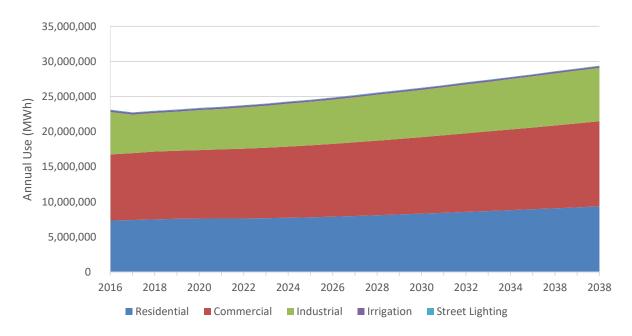

## LIST OF FIGURES

| Figure B-1  | Overall Baseline Projection by Sector (MWh)                     | B-1  |
|-------------|-----------------------------------------------------------------|------|
| Figure B-2  | California Baseline Projection by Sector (MWh)                  | B-2  |
| Figure B-3  | Idaho Baseline Projection by Sector (MWh)                       | B-2  |
| Figure B-4  | Utah Baseline Projection by Sector (MWh)                        | В-3  |
| Figure B-5  | Washington Baseline Projection by Sector (MWh)                  | В-3  |
| Figure B-6  | Wyoming Baseline Projection by Sector (MWh)                     | B-4  |
| Figure B-7  | Overall Residential Baseline Projection by Segment (MWh)        | B-4  |
| Figure B-8  | California Residential Baseline Projection by Segment (MWh)     | B-5  |
| Figure B-9  | Idaho Residential Baseline Projection by Segment (MWh)          | B-5  |
| Figure B-10 | Utah Residential Baseline Projection by Segment (MWh)           | В-6  |
| Figure B-11 | Washington Residential Baseline Projection by Segment (MWh)     | В-6  |
| Figure B-12 | Wyoming Residential Baseline Projection by Segment (MWh)        | В-7  |
| Figure B-13 | Overall Commercial Baseline Projection by Segment (MWh)         | В-7  |
| Figure B-14 | California Commercial Baseline Projection by Segment (MWh)      | В-8  |
| Figure B-15 | Idaho Commercial Baseline Projection by Segment (MWh)           | В-8  |
| Figure B-16 | Utah Commercial Baseline Projection by Segment (MWh)            | В-9  |
| Figure B-17 | Washington Commercial Baseline Projection by Segment (MWh)      | В-9  |
| Figure B-18 | Wyoming Commercial Baseline Projection by Segment (MWh)         | B-10 |
| Figure B-19 | Overall Industrial Baseline Projection by Segment (MWh)         | B-10 |
| Figure B-20 | California Industrial Baseline Projection by Segment (MWh)      | B-11 |
| Figure B-21 | Idaho Industrial Baseline Projection by Segment (MWh)           | B-11 |
| Figure B-22 | Utah Industrial Baseline Projection by Segment (MWh)            | B-12 |
| Figure B-23 | Washington Industrial Baseline Projection by Segment (MWh)      | B-12 |
| Figure B-24 | Wyoming Industrial Baseline Projection by Segment (MWh)         | B-13 |
| Figure B-25 | Overall Irrigation Baseline Projection by Segment (MWh)         | B-13 |
| Figure B-26 | California Irrigation Baseline Projection by Segment (MWh)      | B-14 |
| Figure B-27 | Idaho Irrigation Baseline Projection by Segment (MWh)           | B-14 |
| Figure B-28 | Utah Irrigation Baseline Projection by Segment (MWh)            | B-15 |
| Figure B-29 | Washington Irrigation Baseline Projection by Segment (MWh)      | B-15 |
| Figure B-30 | Wyoming Irrigation Baseline Projection by Segment (MWh)         | B-16 |
| Figure B-31 | Overall Street Lighting Baseline Projection by Segment (MWh)    | B-16 |
| Figure B-32 | California Street Lighting Baseline Projection by Segment (MWh) | B-17 |
| Figure B-33 | Idaho Street Lighting Baseline Projection by Segment (MWh)      | B-17 |
| Figure B-34 | Utah Street Lighting Baseline Projection by Segment (MWh)       | B-18 |
| Figure B-35 | Washington Street Lighting Baseline Projection by Segment (MWh) | B-18 |
| Figure B-36 | Wyoming Street Lighting Baseline Projection by Segment (MWh)    | B-19 |
| Figure B-37 | California Residential Baseline Projection by Segment, 2038     | B-19 |
| Figure B-38 | Idaho Residential Baseline Projection by Segment, 2038          | B-20 |
| Figure B-39 | Utah Residential Baseline Projection by Segment, 2038           | B-20 |
| Figure B-40 | Washington Residential Baseline Projection by Segment, 2038     | B-21 |
| Figure B-41 | Wyoming Residential Baseline Projection by Segment, 2038        | B-21 |
| Figure B-42 | California Commercial Baseline Projection by Segment, 2038      | B-22 |