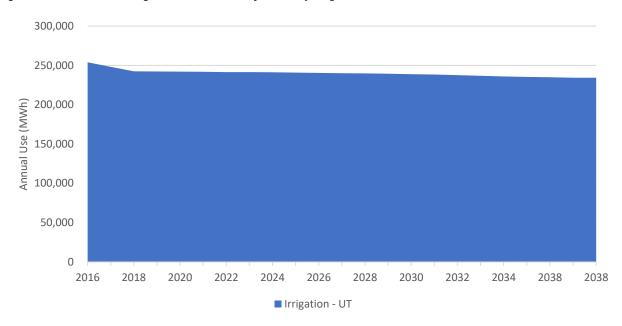

## LIST OF FIGURES

| Figure B-1  | Overall Baseline Projection by Sector (MWh)                     | B-1  |
|-------------|-----------------------------------------------------------------|------|
| Figure B-2  | California Baseline Projection by Sector (MWh)                  | B-2  |
| Figure B-3  | Idaho Baseline Projection by Sector (MWh)                       | B-2  |
| Figure B-4  | Utah Baseline Projection by Sector (MWh)                        | В-3  |
| Figure B-5  | Washington Baseline Projection by Sector (MWh)                  | В-3  |
| Figure B-6  | Wyoming Baseline Projection by Sector (MWh)                     | B-4  |
| Figure B-7  | Overall Residential Baseline Projection by Segment (MWh)        | B-4  |
| Figure B-8  | California Residential Baseline Projection by Segment (MWh)     | B-5  |
| Figure B-9  | Idaho Residential Baseline Projection by Segment (MWh)          | B-5  |
| Figure B-10 | Utah Residential Baseline Projection by Segment (MWh)           | В-6  |
| Figure B-11 | Washington Residential Baseline Projection by Segment (MWh)     | В-6  |
| Figure B-12 | Wyoming Residential Baseline Projection by Segment (MWh)        | В-7  |
| Figure B-13 | Overall Commercial Baseline Projection by Segment (MWh)         | В-7  |
| Figure B-14 | California Commercial Baseline Projection by Segment (MWh)      | В-8  |
| Figure B-15 | Idaho Commercial Baseline Projection by Segment (MWh)           | В-8  |
| Figure B-16 | Utah Commercial Baseline Projection by Segment (MWh)            | В-9  |
| Figure B-17 | Washington Commercial Baseline Projection by Segment (MWh)      | В-9  |
| Figure B-18 | Wyoming Commercial Baseline Projection by Segment (MWh)         | B-10 |
| Figure B-19 | Overall Industrial Baseline Projection by Segment (MWh)         | B-10 |
| Figure B-20 | California Industrial Baseline Projection by Segment (MWh)      | B-11 |
| Figure B-21 | Idaho Industrial Baseline Projection by Segment (MWh)           | B-11 |
| Figure B-22 | Utah Industrial Baseline Projection by Segment (MWh)            | B-12 |
| Figure B-23 | Washington Industrial Baseline Projection by Segment (MWh)      | B-12 |
| Figure B-24 | Wyoming Industrial Baseline Projection by Segment (MWh)         | B-13 |
| Figure B-25 | Overall Irrigation Baseline Projection by Segment (MWh)         | B-13 |
| Figure B-26 | California Irrigation Baseline Projection by Segment (MWh)      | B-14 |
| Figure B-27 | Idaho Irrigation Baseline Projection by Segment (MWh)           | B-14 |
| Figure B-28 | Utah Irrigation Baseline Projection by Segment (MWh)            | B-15 |
| Figure B-29 | Washington Irrigation Baseline Projection by Segment (MWh)      | B-15 |
| Figure B-30 | Wyoming Irrigation Baseline Projection by Segment (MWh)         | B-16 |
| Figure B-31 | Overall Street Lighting Baseline Projection by Segment (MWh)    | B-16 |
| Figure B-32 | California Street Lighting Baseline Projection by Segment (MWh) | B-17 |
| Figure B-33 | Idaho Street Lighting Baseline Projection by Segment (MWh)      | B-17 |
| Figure B-34 | Utah Street Lighting Baseline Projection by Segment (MWh)       | B-18 |
| Figure B-35 | Washington Street Lighting Baseline Projection by Segment (MWh) | B-18 |
| Figure B-36 | Wyoming Street Lighting Baseline Projection by Segment (MWh)    | B-19 |
| Figure B-37 | California Residential Baseline Projection by Segment, 2038     | B-19 |
| Figure B-38 | Idaho Residential Baseline Projection by Segment, 2038          | B-20 |
| Figure B-39 | Utah Residential Baseline Projection by Segment, 2038           | B-20 |
| Figure B-40 | Washington Residential Baseline Projection by Segment, 2038     | B-21 |
| Figure B-41 | Wyoming Residential Baseline Projection by Segment, 2038        | B-21 |
| Figure B-42 | California Commercial Baseline Projection by Segment, 2038      | B-22 |