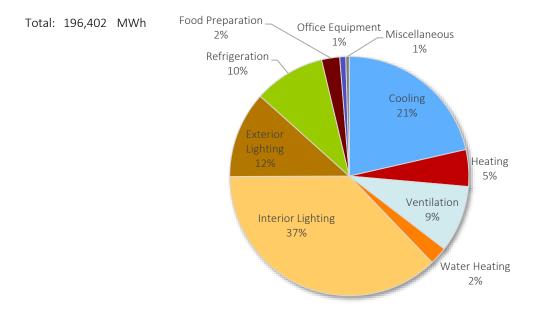

## LIST OF FIGURES

| Figure B-1  | Overall Baseline Projection by Sector (MWh)                     | B-1  |
|-------------|-----------------------------------------------------------------|------|
| Figure B-2  | California Baseline Projection by Sector (MWh)                  | B-2  |
| Figure B-3  | Idaho Baseline Projection by Sector (MWh)                       | B-2  |
| Figure B-4  | Utah Baseline Projection by Sector (MWh)                        | В-3  |
| Figure B-5  | Washington Baseline Projection by Sector (MWh)                  | В-3  |
| Figure B-6  | Wyoming Baseline Projection by Sector (MWh)                     | B-4  |
| Figure B-7  | Overall Residential Baseline Projection by Segment (MWh)        | B-4  |
| Figure B-8  | California Residential Baseline Projection by Segment (MWh)     | B-5  |
| Figure B-9  | Idaho Residential Baseline Projection by Segment (MWh)          | B-5  |
| Figure B-10 | Utah Residential Baseline Projection by Segment (MWh)           | В-6  |
| Figure B-11 | Washington Residential Baseline Projection by Segment (MWh)     | В-6  |
| Figure B-12 | Wyoming Residential Baseline Projection by Segment (MWh)        | В-7  |
| Figure B-13 | Overall Commercial Baseline Projection by Segment (MWh)         | В-7  |
| Figure B-14 | California Commercial Baseline Projection by Segment (MWh)      | В-8  |
| Figure B-15 | Idaho Commercial Baseline Projection by Segment (MWh)           | В-8  |
| Figure B-16 | Utah Commercial Baseline Projection by Segment (MWh)            | В-9  |
| Figure B-17 | Washington Commercial Baseline Projection by Segment (MWh)      | В-9  |
| Figure B-18 | Wyoming Commercial Baseline Projection by Segment (MWh)         | B-10 |
| Figure B-19 | Overall Industrial Baseline Projection by Segment (MWh)         | B-10 |
| Figure B-20 | California Industrial Baseline Projection by Segment (MWh)      | B-11 |
| Figure B-21 | Idaho Industrial Baseline Projection by Segment (MWh)           | B-11 |
| Figure B-22 | Utah Industrial Baseline Projection by Segment (MWh)            | B-12 |
| Figure B-23 | Washington Industrial Baseline Projection by Segment (MWh)      | B-12 |
| Figure B-24 | Wyoming Industrial Baseline Projection by Segment (MWh)         | B-13 |
| Figure B-25 | Overall Irrigation Baseline Projection by Segment (MWh)         | B-13 |
| Figure B-26 | California Irrigation Baseline Projection by Segment (MWh)      | B-14 |
| Figure B-27 | Idaho Irrigation Baseline Projection by Segment (MWh)           | B-14 |
| Figure B-28 | Utah Irrigation Baseline Projection by Segment (MWh)            | B-15 |
| Figure B-29 | Washington Irrigation Baseline Projection by Segment (MWh)      | B-15 |
| Figure B-30 | Wyoming Irrigation Baseline Projection by Segment (MWh)         | B-16 |
| Figure B-31 | Overall Street Lighting Baseline Projection by Segment (MWh)    | B-16 |
| Figure B-32 | California Street Lighting Baseline Projection by Segment (MWh) | B-17 |
| Figure B-33 | Idaho Street Lighting Baseline Projection by Segment (MWh)      | B-17 |
| Figure B-34 | Utah Street Lighting Baseline Projection by Segment (MWh)       | B-18 |
| Figure B-35 | Washington Street Lighting Baseline Projection by Segment (MWh) | B-18 |
| Figure B-36 | Wyoming Street Lighting Baseline Projection by Segment (MWh)    | B-19 |
| Figure B-37 | California Residential Baseline Projection by Segment, 2038     | B-19 |
| Figure B-38 | Idaho Residential Baseline Projection by Segment, 2038          | B-20 |
| Figure B-39 | Utah Residential Baseline Projection by Segment, 2038           | B-20 |
| Figure B-40 | Washington Residential Baseline Projection by Segment, 2038     | B-21 |
| Figure B-41 | Wyoming Residential Baseline Projection by Segment, 2038        | B-21 |
| Figure B-42 | California Commercial Baseline Projection by Segment, 2038      | B-22 |