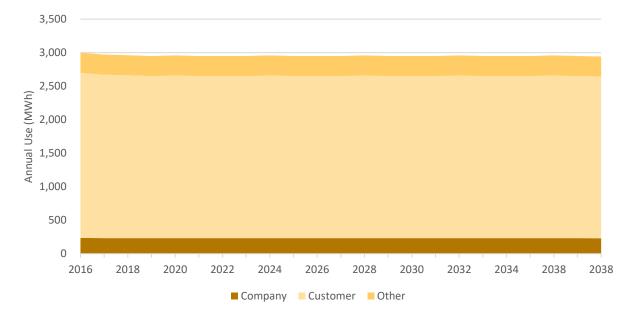

## LIST OF FIGURES

| Figure B-1  | Overall Baseline Projection by Sector (MWh)                     | B-1  |
|-------------|-----------------------------------------------------------------|------|
| Figure B-2  | California Baseline Projection by Sector (MWh)                  | B-2  |
| Figure B-3  | Idaho Baseline Projection by Sector (MWh)                       | B-2  |
| Figure B-4  | Utah Baseline Projection by Sector (MWh)                        | В-3  |
| Figure B-5  | Washington Baseline Projection by Sector (MWh)                  | В-3  |
| Figure B-6  | Wyoming Baseline Projection by Sector (MWh)                     | B-4  |
| Figure B-7  | Overall Residential Baseline Projection by Segment (MWh)        | B-4  |
| Figure B-8  | California Residential Baseline Projection by Segment (MWh)     | B-5  |
| Figure B-9  | Idaho Residential Baseline Projection by Segment (MWh)          | B-5  |
| Figure B-10 | Utah Residential Baseline Projection by Segment (MWh)           | В-6  |
| Figure B-11 | Washington Residential Baseline Projection by Segment (MWh)     | В-6  |
| Figure B-12 | Wyoming Residential Baseline Projection by Segment (MWh)        | В-7  |
| Figure B-13 | Overall Commercial Baseline Projection by Segment (MWh)         | В-7  |
| Figure B-14 | California Commercial Baseline Projection by Segment (MWh)      | В-8  |
| Figure B-15 | Idaho Commercial Baseline Projection by Segment (MWh)           | В-8  |
| Figure B-16 | Utah Commercial Baseline Projection by Segment (MWh)            | В-9  |
| Figure B-17 | Washington Commercial Baseline Projection by Segment (MWh)      | В-9  |
| Figure B-18 | Wyoming Commercial Baseline Projection by Segment (MWh)         | B-10 |
| Figure B-19 | Overall Industrial Baseline Projection by Segment (MWh)         | B-10 |
| Figure B-20 | California Industrial Baseline Projection by Segment (MWh)      | B-11 |
| Figure B-21 | Idaho Industrial Baseline Projection by Segment (MWh)           | B-11 |
| Figure B-22 | Utah Industrial Baseline Projection by Segment (MWh)            | B-12 |
| Figure B-23 | Washington Industrial Baseline Projection by Segment (MWh)      | B-12 |
| Figure B-24 | Wyoming Industrial Baseline Projection by Segment (MWh)         | B-13 |
| Figure B-25 | Overall Irrigation Baseline Projection by Segment (MWh)         | B-13 |
| Figure B-26 | California Irrigation Baseline Projection by Segment (MWh)      | B-14 |
| Figure B-27 | Idaho Irrigation Baseline Projection by Segment (MWh)           | B-14 |
| Figure B-28 | Utah Irrigation Baseline Projection by Segment (MWh)            | B-15 |
| Figure B-29 | Washington Irrigation Baseline Projection by Segment (MWh)      | B-15 |
| Figure B-30 | Wyoming Irrigation Baseline Projection by Segment (MWh)         | B-16 |
| Figure B-31 | Overall Street Lighting Baseline Projection by Segment (MWh)    | B-16 |
| Figure B-32 | California Street Lighting Baseline Projection by Segment (MWh) | B-17 |
| Figure B-33 | Idaho Street Lighting Baseline Projection by Segment (MWh)      | B-17 |
| Figure B-34 | Utah Street Lighting Baseline Projection by Segment (MWh)       | B-18 |
| Figure B-35 | Washington Street Lighting Baseline Projection by Segment (MWh) | B-18 |
| Figure B-36 | Wyoming Street Lighting Baseline Projection by Segment (MWh)    | B-19 |
| Figure B-37 | California Residential Baseline Projection by Segment, 2038     | B-19 |
| Figure B-38 | Idaho Residential Baseline Projection by Segment, 2038          | B-20 |
| Figure B-39 | Utah Residential Baseline Projection by Segment, 2038           | B-20 |
| Figure B-40 | Washington Residential Baseline Projection by Segment, 2038     | B-21 |
| Figure B-41 | Wyoming Residential Baseline Projection by Segment, 2038        | B-21 |
| Figure B-42 | California Commercial Baseline Projection by Segment, 2038      | B-22 |