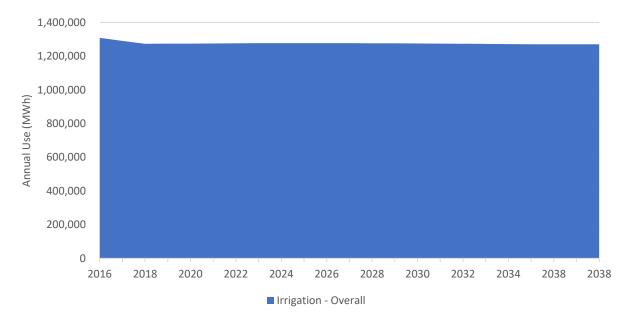

## LIST OF FIGURES

| Figure B-1  | Overall Baseline Projection by Sector (MWh)                     | B-1  |
|-------------|-----------------------------------------------------------------|------|
| Figure B-2  | California Baseline Projection by Sector (MWh)                  | B-2  |
| Figure B-3  | Idaho Baseline Projection by Sector (MWh)                       | B-2  |
| Figure B-4  | Utah Baseline Projection by Sector (MWh)                        | В-3  |
| Figure B-5  | Washington Baseline Projection by Sector (MWh)                  | В-3  |
| Figure B-6  | Wyoming Baseline Projection by Sector (MWh)                     | B-4  |
| Figure B-7  | Overall Residential Baseline Projection by Segment (MWh)        | B-4  |
| Figure B-8  | California Residential Baseline Projection by Segment (MWh)     | B-5  |
| Figure B-9  | Idaho Residential Baseline Projection by Segment (MWh)          | B-5  |
| Figure B-10 | Utah Residential Baseline Projection by Segment (MWh)           | В-6  |
| Figure B-11 | Washington Residential Baseline Projection by Segment (MWh)     | В-6  |
| Figure B-12 | Wyoming Residential Baseline Projection by Segment (MWh)        | В-7  |
| Figure B-13 | Overall Commercial Baseline Projection by Segment (MWh)         | В-7  |
| Figure B-14 | California Commercial Baseline Projection by Segment (MWh)      | В-8  |
| Figure B-15 | Idaho Commercial Baseline Projection by Segment (MWh)           | В-8  |
| Figure B-16 | Utah Commercial Baseline Projection by Segment (MWh)            | В-9  |
| Figure B-17 | Washington Commercial Baseline Projection by Segment (MWh)      | В-9  |
| Figure B-18 | Wyoming Commercial Baseline Projection by Segment (MWh)         | B-10 |
| Figure B-19 | Overall Industrial Baseline Projection by Segment (MWh)         | B-10 |
| Figure B-20 | California Industrial Baseline Projection by Segment (MWh)      | B-11 |
| Figure B-21 | Idaho Industrial Baseline Projection by Segment (MWh)           | B-11 |
| Figure B-22 | Utah Industrial Baseline Projection by Segment (MWh)            | B-12 |
| Figure B-23 | Washington Industrial Baseline Projection by Segment (MWh)      | B-12 |
| Figure B-24 | Wyoming Industrial Baseline Projection by Segment (MWh)         | B-13 |
| Figure B-25 | Overall Irrigation Baseline Projection by Segment (MWh)         | B-13 |
| Figure B-26 | California Irrigation Baseline Projection by Segment (MWh)      | B-14 |
| Figure B-27 | Idaho Irrigation Baseline Projection by Segment (MWh)           | B-14 |
| Figure B-28 | Utah Irrigation Baseline Projection by Segment (MWh)            | B-15 |
| Figure B-29 | Washington Irrigation Baseline Projection by Segment (MWh)      | B-15 |
| Figure B-30 | Wyoming Irrigation Baseline Projection by Segment (MWh)         | B-16 |
| Figure B-31 | Overall Street Lighting Baseline Projection by Segment (MWh)    | B-16 |
| Figure B-32 | California Street Lighting Baseline Projection by Segment (MWh) | B-17 |
| Figure B-33 | Idaho Street Lighting Baseline Projection by Segment (MWh)      | B-17 |
| Figure B-34 | Utah Street Lighting Baseline Projection by Segment (MWh)       | B-18 |
| Figure B-35 | Washington Street Lighting Baseline Projection by Segment (MWh) | B-18 |
| Figure B-36 | Wyoming Street Lighting Baseline Projection by Segment (MWh)    | B-19 |
| Figure B-37 | California Residential Baseline Projection by Segment, 2038     | B-19 |
| Figure B-38 | Idaho Residential Baseline Projection by Segment, 2038          | B-20 |
| Figure B-39 | Utah Residential Baseline Projection by Segment, 2038           | B-20 |
| Figure B-40 | Washington Residential Baseline Projection by Segment, 2038     | B-21 |
| Figure B-41 | Wyoming Residential Baseline Projection by Segment, 2038        | B-21 |
| Figure B-42 | California Commercial Baseline Projection by Segment, 2038      | B-22 |