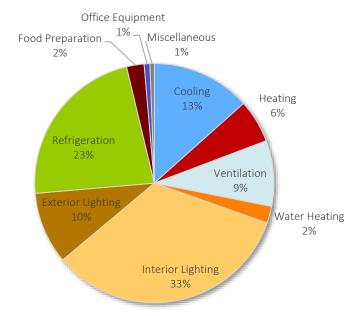

## LIST OF FIGURES

| Figure B-1  | Overall Baseline Projection by Sector (MWh)                     | B-1  |
|-------------|-----------------------------------------------------------------|------|
| Figure B-2  | California Baseline Projection by Sector (MWh)                  | B-2  |
| Figure B-3  | Idaho Baseline Projection by Sector (MWh)                       | B-2  |
| Figure B-4  | Utah Baseline Projection by Sector (MWh)                        | В-3  |
| Figure B-5  | Washington Baseline Projection by Sector (MWh)                  | В-3  |
| Figure B-6  | Wyoming Baseline Projection by Sector (MWh)                     | B-4  |
| Figure B-7  | Overall Residential Baseline Projection by Segment (MWh)        | B-4  |
| Figure B-8  | California Residential Baseline Projection by Segment (MWh)     | B-5  |
| Figure B-9  | Idaho Residential Baseline Projection by Segment (MWh)          | B-5  |
| Figure B-10 | Utah Residential Baseline Projection by Segment (MWh)           | В-6  |
| Figure B-11 | Washington Residential Baseline Projection by Segment (MWh)     | В-6  |
| Figure B-12 | Wyoming Residential Baseline Projection by Segment (MWh)        | В-7  |
| Figure B-13 | Overall Commercial Baseline Projection by Segment (MWh)         | В-7  |
| Figure B-14 | California Commercial Baseline Projection by Segment (MWh)      | В-8  |
| Figure B-15 | Idaho Commercial Baseline Projection by Segment (MWh)           | В-8  |
| Figure B-16 | Utah Commercial Baseline Projection by Segment (MWh)            | В-9  |
| Figure B-17 | Washington Commercial Baseline Projection by Segment (MWh)      | В-9  |
| Figure B-18 | Wyoming Commercial Baseline Projection by Segment (MWh)         | B-10 |
| Figure B-19 | Overall Industrial Baseline Projection by Segment (MWh)         | B-10 |
| Figure B-20 | California Industrial Baseline Projection by Segment (MWh)      | B-11 |
| Figure B-21 | Idaho Industrial Baseline Projection by Segment (MWh)           | B-11 |
| Figure B-22 | Utah Industrial Baseline Projection by Segment (MWh)            | B-12 |
| Figure B-23 | Washington Industrial Baseline Projection by Segment (MWh)      | B-12 |
| Figure B-24 | Wyoming Industrial Baseline Projection by Segment (MWh)         | B-13 |
| Figure B-25 | Overall Irrigation Baseline Projection by Segment (MWh)         | B-13 |
| Figure B-26 | California Irrigation Baseline Projection by Segment (MWh)      | B-14 |
| Figure B-27 | Idaho Irrigation Baseline Projection by Segment (MWh)           | B-14 |
| Figure B-28 | Utah Irrigation Baseline Projection by Segment (MWh)            | B-15 |
| Figure B-29 | Washington Irrigation Baseline Projection by Segment (MWh)      | B-15 |
| Figure B-30 | Wyoming Irrigation Baseline Projection by Segment (MWh)         | B-16 |
| Figure B-31 | Overall Street Lighting Baseline Projection by Segment (MWh)    | B-16 |
| Figure B-32 | California Street Lighting Baseline Projection by Segment (MWh) | B-17 |
| Figure B-33 | Idaho Street Lighting Baseline Projection by Segment (MWh)      | B-17 |
| Figure B-34 | Utah Street Lighting Baseline Projection by Segment (MWh)       | B-18 |
| Figure B-35 | Washington Street Lighting Baseline Projection by Segment (MWh) | B-18 |
| Figure B-36 | Wyoming Street Lighting Baseline Projection by Segment (MWh)    | B-19 |
| Figure B-37 | California Residential Baseline Projection by Segment, 2038     | B-19 |
| Figure B-38 | Idaho Residential Baseline Projection by Segment, 2038          | B-20 |
| Figure B-39 | Utah Residential Baseline Projection by Segment, 2038           | B-20 |
| Figure B-40 | Washington Residential Baseline Projection by Segment, 2038     | B-21 |
| Figure B-41 | Wyoming Residential Baseline Projection by Segment, 2038        | B-21 |
| Figure B-42 | California Commercial Baseline Projection by Segment, 2038      | B-22 |