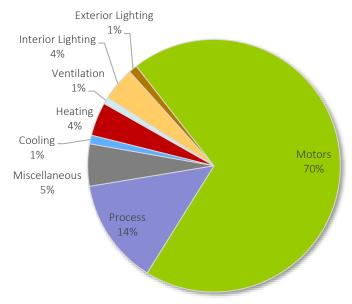

## LIST OF FIGURES

| Figure B-1  | Overall Baseline Projection by Sector (MWh)                     | B-1  |
|-------------|-----------------------------------------------------------------|------|
| Figure B-2  | California Baseline Projection by Sector (MWh)                  | B-2  |
| Figure B-3  | Idaho Baseline Projection by Sector (MWh)                       | B-2  |
| Figure B-4  | Utah Baseline Projection by Sector (MWh)                        | В-3  |
| Figure B-5  | Washington Baseline Projection by Sector (MWh)                  | В-3  |
| Figure B-6  | Wyoming Baseline Projection by Sector (MWh)                     | B-4  |
| Figure B-7  | Overall Residential Baseline Projection by Segment (MWh)        | B-4  |
| Figure B-8  | California Residential Baseline Projection by Segment (MWh)     | B-5  |
| Figure B-9  | Idaho Residential Baseline Projection by Segment (MWh)          | B-5  |
| Figure B-10 | Utah Residential Baseline Projection by Segment (MWh)           | В-6  |
| Figure B-11 | Washington Residential Baseline Projection by Segment (MWh)     | В-6  |
| Figure B-12 | Wyoming Residential Baseline Projection by Segment (MWh)        | В-7  |
| Figure B-13 | Overall Commercial Baseline Projection by Segment (MWh)         | В-7  |
| Figure B-14 | California Commercial Baseline Projection by Segment (MWh)      | В-8  |
| Figure B-15 | Idaho Commercial Baseline Projection by Segment (MWh)           | В-8  |
| Figure B-16 | Utah Commercial Baseline Projection by Segment (MWh)            | В-9  |
| Figure B-17 | Washington Commercial Baseline Projection by Segment (MWh)      | В-9  |
| Figure B-18 | Wyoming Commercial Baseline Projection by Segment (MWh)         | B-10 |
| Figure B-19 | Overall Industrial Baseline Projection by Segment (MWh)         | B-10 |
| Figure B-20 | California Industrial Baseline Projection by Segment (MWh)      | B-11 |
| Figure B-21 | Idaho Industrial Baseline Projection by Segment (MWh)           | B-11 |
| Figure B-22 | Utah Industrial Baseline Projection by Segment (MWh)            | B-12 |
| Figure B-23 | Washington Industrial Baseline Projection by Segment (MWh)      | B-12 |
| Figure B-24 | Wyoming Industrial Baseline Projection by Segment (MWh)         | B-13 |
| Figure B-25 | Overall Irrigation Baseline Projection by Segment (MWh)         | B-13 |
| Figure B-26 | California Irrigation Baseline Projection by Segment (MWh)      | B-14 |
| Figure B-27 | Idaho Irrigation Baseline Projection by Segment (MWh)           | B-14 |
| Figure B-28 | Utah Irrigation Baseline Projection by Segment (MWh)            | B-15 |
| Figure B-29 | Washington Irrigation Baseline Projection by Segment (MWh)      | B-15 |
| Figure B-30 | Wyoming Irrigation Baseline Projection by Segment (MWh)         | B-16 |
| Figure B-31 | Overall Street Lighting Baseline Projection by Segment (MWh)    | B-16 |
| Figure B-32 | California Street Lighting Baseline Projection by Segment (MWh) | B-17 |
| Figure B-33 | Idaho Street Lighting Baseline Projection by Segment (MWh)      | B-17 |
| Figure B-34 | Utah Street Lighting Baseline Projection by Segment (MWh)       | B-18 |
| Figure B-35 | Washington Street Lighting Baseline Projection by Segment (MWh) | B-18 |
| Figure B-36 | Wyoming Street Lighting Baseline Projection by Segment (MWh)    | B-19 |
| Figure B-37 | California Residential Baseline Projection by Segment, 2038     | B-19 |
| Figure B-38 | Idaho Residential Baseline Projection by Segment, 2038          | B-20 |
| Figure B-39 | Utah Residential Baseline Projection by Segment, 2038           | B-20 |
| Figure B-40 | Washington Residential Baseline Projection by Segment, 2038     | B-21 |
| Figure B-41 | Wyoming Residential Baseline Projection by Segment, 2038        | B-21 |
| Figure B-42 | California Commercial Baseline Projection by Segment, 2038      | B-22 |