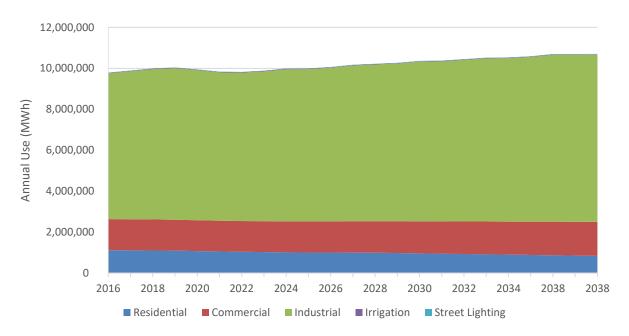

## LIST OF FIGURES

| Figure B-1  | Overall Baseline Projection by Sector (MWh)                     | B-1  |
|-------------|-----------------------------------------------------------------|------|
| Figure B-2  | California Baseline Projection by Sector (MWh)                  | B-2  |
| Figure B-3  | Idaho Baseline Projection by Sector (MWh)                       | B-2  |
| Figure B-4  | Utah Baseline Projection by Sector (MWh)                        | В-3  |
| Figure B-5  | Washington Baseline Projection by Sector (MWh)                  | В-3  |
| Figure B-6  | Wyoming Baseline Projection by Sector (MWh)                     | B-4  |
| Figure B-7  | Overall Residential Baseline Projection by Segment (MWh)        | B-4  |
| Figure B-8  | California Residential Baseline Projection by Segment (MWh)     | B-5  |
| Figure B-9  | Idaho Residential Baseline Projection by Segment (MWh)          | B-5  |
| Figure B-10 | Utah Residential Baseline Projection by Segment (MWh)           | В-6  |
| Figure B-11 | Washington Residential Baseline Projection by Segment (MWh)     | В-6  |
| Figure B-12 | Wyoming Residential Baseline Projection by Segment (MWh)        | В-7  |
| Figure B-13 | Overall Commercial Baseline Projection by Segment (MWh)         | В-7  |
| Figure B-14 | California Commercial Baseline Projection by Segment (MWh)      | В-8  |
| Figure B-15 | Idaho Commercial Baseline Projection by Segment (MWh)           | В-8  |
| Figure B-16 | Utah Commercial Baseline Projection by Segment (MWh)            | В-9  |
| Figure B-17 | Washington Commercial Baseline Projection by Segment (MWh)      | В-9  |
| Figure B-18 | Wyoming Commercial Baseline Projection by Segment (MWh)         | B-10 |
| Figure B-19 | Overall Industrial Baseline Projection by Segment (MWh)         | B-10 |
| Figure B-20 | California Industrial Baseline Projection by Segment (MWh)      | B-11 |
| Figure B-21 | Idaho Industrial Baseline Projection by Segment (MWh)           | B-11 |
| Figure B-22 | Utah Industrial Baseline Projection by Segment (MWh)            | B-12 |
| Figure B-23 | Washington Industrial Baseline Projection by Segment (MWh)      | B-12 |
| Figure B-24 | Wyoming Industrial Baseline Projection by Segment (MWh)         | B-13 |
| Figure B-25 | Overall Irrigation Baseline Projection by Segment (MWh)         | B-13 |
| Figure B-26 | California Irrigation Baseline Projection by Segment (MWh)      | B-14 |
| Figure B-27 | Idaho Irrigation Baseline Projection by Segment (MWh)           | B-14 |
| Figure B-28 | Utah Irrigation Baseline Projection by Segment (MWh)            | B-15 |
| Figure B-29 | Washington Irrigation Baseline Projection by Segment (MWh)      | B-15 |
| Figure B-30 | Wyoming Irrigation Baseline Projection by Segment (MWh)         | B-16 |
| Figure B-31 | Overall Street Lighting Baseline Projection by Segment (MWh)    | B-16 |
| Figure B-32 | California Street Lighting Baseline Projection by Segment (MWh) | B-17 |
| Figure B-33 | Idaho Street Lighting Baseline Projection by Segment (MWh)      | B-17 |
| Figure B-34 | Utah Street Lighting Baseline Projection by Segment (MWh)       | B-18 |
| Figure B-35 | Washington Street Lighting Baseline Projection by Segment (MWh) | B-18 |
| Figure B-36 | Wyoming Street Lighting Baseline Projection by Segment (MWh)    | B-19 |
| Figure B-37 | California Residential Baseline Projection by Segment, 2038     | B-19 |
| Figure B-38 | Idaho Residential Baseline Projection by Segment, 2038          | B-20 |
| Figure B-39 | Utah Residential Baseline Projection by Segment, 2038           | B-20 |
| Figure B-40 | Washington Residential Baseline Projection by Segment, 2038     | B-21 |
| Figure B-41 | Wyoming Residential Baseline Projection by Segment, 2038        | B-21 |
| Figure B-42 | California Commercial Baseline Projection by Segment, 2038      | B-22 |