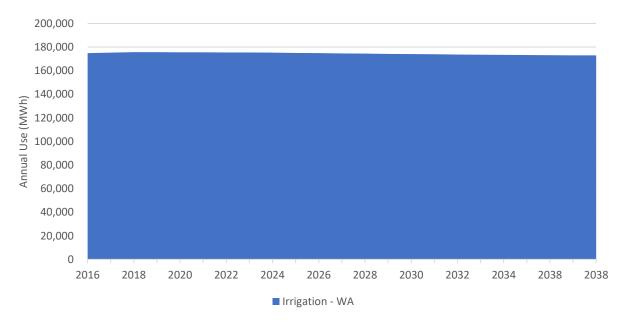

## LIST OF FIGURES

| Figure B-1  | Overall Baseline Projection by Sector (MWh)                     | B-1  |
|-------------|-----------------------------------------------------------------|------|
| Figure B-2  | California Baseline Projection by Sector (MWh)                  | B-2  |
| Figure B-3  | Idaho Baseline Projection by Sector (MWh)                       | B-2  |
| Figure B-4  | Utah Baseline Projection by Sector (MWh)                        | В-3  |
| Figure B-5  | Washington Baseline Projection by Sector (MWh)                  | В-3  |
| Figure B-6  | Wyoming Baseline Projection by Sector (MWh)                     | B-4  |
| Figure B-7  | Overall Residential Baseline Projection by Segment (MWh)        | B-4  |
| Figure B-8  | California Residential Baseline Projection by Segment (MWh)     | B-5  |
| Figure B-9  | Idaho Residential Baseline Projection by Segment (MWh)          | B-5  |
| Figure B-10 | Utah Residential Baseline Projection by Segment (MWh)           | В-6  |
| Figure B-11 | Washington Residential Baseline Projection by Segment (MWh)     | В-6  |
| Figure B-12 | Wyoming Residential Baseline Projection by Segment (MWh)        | В-7  |
| Figure B-13 | Overall Commercial Baseline Projection by Segment (MWh)         | В-7  |
| Figure B-14 | California Commercial Baseline Projection by Segment (MWh)      | В-8  |
| Figure B-15 | Idaho Commercial Baseline Projection by Segment (MWh)           | В-8  |
| Figure B-16 | Utah Commercial Baseline Projection by Segment (MWh)            | В-9  |
| Figure B-17 | Washington Commercial Baseline Projection by Segment (MWh)      | В-9  |
| Figure B-18 | Wyoming Commercial Baseline Projection by Segment (MWh)         | B-10 |
| Figure B-19 | Overall Industrial Baseline Projection by Segment (MWh)         | B-10 |
| Figure B-20 | California Industrial Baseline Projection by Segment (MWh)      | B-11 |
| Figure B-21 | Idaho Industrial Baseline Projection by Segment (MWh)           | B-11 |
| Figure B-22 | Utah Industrial Baseline Projection by Segment (MWh)            | B-12 |
| Figure B-23 | Washington Industrial Baseline Projection by Segment (MWh)      | B-12 |
| Figure B-24 | Wyoming Industrial Baseline Projection by Segment (MWh)         | B-13 |
| Figure B-25 | Overall Irrigation Baseline Projection by Segment (MWh)         | B-13 |
| Figure B-26 | California Irrigation Baseline Projection by Segment (MWh)      | B-14 |
| Figure B-27 | Idaho Irrigation Baseline Projection by Segment (MWh)           | B-14 |
| Figure B-28 | Utah Irrigation Baseline Projection by Segment (MWh)            | B-15 |
| Figure B-29 | Washington Irrigation Baseline Projection by Segment (MWh)      | B-15 |
| Figure B-30 | Wyoming Irrigation Baseline Projection by Segment (MWh)         | B-16 |
| Figure B-31 | Overall Street Lighting Baseline Projection by Segment (MWh)    | B-16 |
| Figure B-32 | California Street Lighting Baseline Projection by Segment (MWh) | B-17 |
| Figure B-33 | Idaho Street Lighting Baseline Projection by Segment (MWh)      | B-17 |
| Figure B-34 | Utah Street Lighting Baseline Projection by Segment (MWh)       | B-18 |
| Figure B-35 | Washington Street Lighting Baseline Projection by Segment (MWh) | B-18 |
| Figure B-36 | Wyoming Street Lighting Baseline Projection by Segment (MWh)    | B-19 |
| Figure B-37 | California Residential Baseline Projection by Segment, 2038     | B-19 |
| Figure B-38 | Idaho Residential Baseline Projection by Segment, 2038          | B-20 |
| Figure B-39 | Utah Residential Baseline Projection by Segment, 2038           | B-20 |
| Figure B-40 | Washington Residential Baseline Projection by Segment, 2038     | B-21 |
| Figure B-41 | Wyoming Residential Baseline Projection by Segment, 2038        | B-21 |
| Figure B-42 | California Commercial Baseline Projection by Segment, 2038      | B-22 |