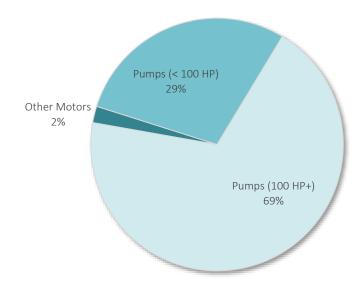

igure B-73 Idaho Industrial Baseline Projection by End Use, 2038



Figure B-74 Utah Industrial Baseline Projection by End Use, 2038

Total: 7,614,576 MWh



Figure B-75 Washington Industrial Baseline Projection by End Use, 2038

Total: 1,168,972 MWh



Figure B-76 Wyoming Industrial Baseline Projection by End Use, 2038

Total: 8,163,836 MWh



Figure B-77 California Irrigation Baseline Projection by End Use, 2038

Total: 102,649 MWh



Figure B-78 Idaho Irrigation Baseline Projection by End Use, 2038

Total: 735,021 MWh



Figure B-79 Utah Irrigation Baseline Projection by End Use, 2038

Total: 234,365 MWh



Figure B-80 Washington Irrigation Baseline Projection by End Use, 2038

Total: 172,922 MWh



Figure B-81 Wyoming Irrigation Baseline Projection by End Use, 2038

Total: 25,697 MWh



Street Lighting consists of a single end use and is not shown here.



## TECHNICAL ACHIEVABLE POTENTIAL PIE CHARTS

This section provides pie charts that show the Technical Achievable Potential for each state territory and sector in the study, broken down by end use in 2038.

Figure C-1 California Residential Technical Achievable Potential by End Use, 2038



Figure C-2 Idaho Residential Technical Achievable Potential by End Use, 2038



Figure C-3 Utah Residential Technical Achievable Potential by End Use, 2038





Figure C-4 Washington Residential Technical Achievable Potential by End Use, 2038



Figure C-5 Wyoming Residential Technical Achievable Potential by End Use, 2038





Figure C-6 California Commercial Technical Achievable Potential by End Use, 2038





Figure C-7 Idaho Co