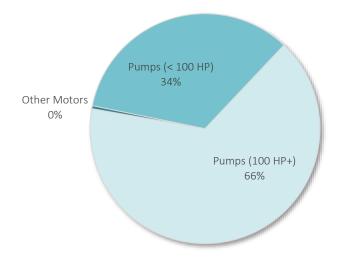

e, 2038



Figure C-8 Utah Commercial Technical Achievable Potential by End Use, 2038



Figure C-9 Washington Commercial Technical Achievable Potential by End Use, 2038





Figure C-10 Wyoming Commercial Technical Achievable Potential by End Use, 2038





Figure C-11 California Industrial Technical Achievable Potential by End Use, 2038





Figure C-12 Idaho Industrial Technical Achievable Potential by End Use, 2038





Figure C-13 Utah Industrial Technical Achievable Potential by End Use, 2038

Total: 1,039,868 MWh



Figure C-14 Washington Industrial Technical Achievable Potential by End Use, 2038



Figure C-15 Wyoming Industrial Technical Achievable Potential by End Use, 2038





Figure C-16 California Irrigation Technical Achievable Potential by End Use, 2038

Total: 10,464 MWh



Figure C-17 Idaho Irrigation Technical Achievable Potential by End Use, 2038

Total: 69,311 MWh



Figure C-18 Utah Irrigation Technical Achievable Potential by End Use, 2038

Total: 22,893 MWh



Figure C-19 Washington Irrigation Technical Achievable Potential by End Use, 2038

Total: 17,561 MWh



Figure C-20 Wyoming Irrigation Technical Achievable Potential by End Use, 2038

Total: 2,546 MWh



Street Lighting consists of a single end use and is not shown here.



# LIST OF CLASS 2 EMERGING TECHNOLOGY MEASURES

As described in Chapter 3 of Volume 2 of this report, AEG developed the Class 2 DSM measure list based on a comprehensive review of measures implemented in current industry best practice programs and exhaustive research into the pipeline of technologies that may become viable o