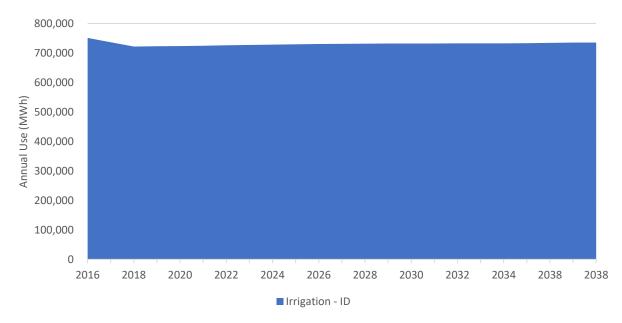

## LIST OF FIGURES

| Figure B-1  | Overall Baseline Projection by Sector (MWh)                     | B-1  |
|-------------|-----------------------------------------------------------------|------|
| Figure B-2  | California Baseline Projection by Sector (MWh)                  | B-2  |
| Figure B-3  | Idaho Baseline Projection by Sector (MWh)                       | B-2  |
| Figure B-4  | Utah Baseline Projection by Sector (MWh)                        | В-3  |
| Figure B-5  | Washington Baseline Projection by Sector (MWh)                  | В-3  |
| Figure B-6  | Wyoming Baseline Projection by Sector (MWh)                     | B-4  |
| Figure B-7  | Overall Residential Baseline Projection by Segment (MWh)        | B-4  |
| Figure B-8  | California Residential Baseline Projection by Segment (MWh)     | B-5  |
| Figure B-9  | Idaho Residential Baseline Projection by Segment (MWh)          | B-5  |
| Figure B-10 | Utah Residential Baseline Projection by Segment (MWh)           | В-6  |
| Figure B-11 | Washington Residential Baseline Projection by Segment (MWh)     | В-6  |
| Figure B-12 | Wyoming Residential Baseline Projection by Segment (MWh)        | В-7  |
| Figure B-13 | Overall Commercial Baseline Projection by Segment (MWh)         | В-7  |
| Figure B-14 | California Commercial Baseline Projection by Segment (MWh)      | В-8  |
| Figure B-15 | Idaho Commercial Baseline Projection by Segment (MWh)           | В-8  |
| Figure B-16 | Utah Commercial Baseline Projection by Segment (MWh)            | В-9  |
| Figure B-17 | Washington Commercial Baseline Projection by Segment (MWh)      | В-9  |
| Figure B-18 | Wyoming Commercial Baseline Projection by Segment (MWh)         | B-10 |
| Figure B-19 | Overall Industrial Baseline Projection by Segment (MWh)         | B-10 |
| Figure B-20 | California Industrial Baseline Projection by Segment (MWh)      | B-11 |
| Figure B-21 | Idaho Industrial Baseline Projection by Segment (MWh)           | B-11 |
| Figure B-22 | Utah Industrial Baseline Projection by Segment (MWh)            | B-12 |
| Figure B-23 | Washington Industrial Baseline Projection by Segment (MWh)      | B-12 |
| Figure B-24 | Wyoming Industrial Baseline Projection by Segment (MWh)         | B-13 |
| Figure B-25 | Overall Irrigation Baseline Projection by Segment (MWh)         | B-13 |
| Figure B-26 | California Irrigation Baseline Projection by Segment (MWh)      | B-14 |
| Figure B-27 | Idaho Irrigation Baseline Projection by Segment (MWh)           | B-14 |
| Figure B-28 | Utah Irrigation Baseline Projection by Segment (MWh)            | B-15 |
| Figure B-29 | Washington Irrigation Baseline Projection by Segment (MWh)      | B-15 |
| Figure B-30 | Wyoming Irrigation Baseline Projection by Segment (MWh)         | B-16 |
| Figure B-31 | Overall Street Lighting Baseline Projection by Segment (MWh)    | B-16 |
| Figure B-32 | California Street Lighting Baseline Projection by Segment (MWh) | B-17 |
| Figure B-33 | Idaho Street Lighting Baseline Projection by Segment (MWh)      | B-17 |
| Figure B-34 | Utah Street Lighting Baseline Projection by Segment (MWh)       | B-18 |
| Figure B-35 | Washington Street Lighting Baseline Projection by Segment (MWh) | B-18 |
| Figure B-36 | Wyoming Street Lighting Baseline Projection by Segment (MWh)    | B-19 |
| Figure B-37 | California Residential Baseline Projection by Segment, 2038     | B-19 |
| Figure B-38 | Idaho Residential Baseline Projection by Segment, 2038          | B-20 |
| Figure B-39 | Utah Residential Baseline Projection by Segment, 2038           | B-20 |
| Figure B-40 | Washington Residential Baseline Projection by Segment, 2038     | B-21 |
| Figure B-41 | Wyoming Residential Baseline Projection by Segment, 2038        | B-21 |
| Figure B-42 | California Commercial Baseline Projection by Segment, 2038      | B-22 |