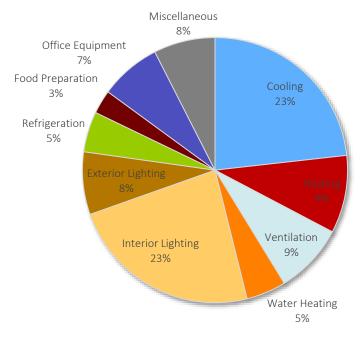

## LIST OF FIGURES

| Figure B-1  | Overall Baseline Projection by Sector (MWh)                     | B-1  |
|-------------|-----------------------------------------------------------------|------|
| Figure B-2  | California Baseline Projection by Sector (MWh)                  | B-2  |
| Figure B-3  | Idaho Baseline Projection by Sector (MWh)                       | B-2  |
| Figure B-4  | Utah Baseline Projection by Sector (MWh)                        | В-3  |
| Figure B-5  | Washington Baseline Projection by Sector (MWh)                  | В-3  |
| Figure B-6  | Wyoming Baseline Projection by Sector (MWh)                     | B-4  |
| Figure B-7  | Overall Residential Baseline Projection by Segment (MWh)        | B-4  |
| Figure B-8  | California Residential Baseline Projection by Segment (MWh)     | B-5  |
| Figure B-9  | Idaho Residential Baseline Projection by Segment (MWh)          | B-5  |
| Figure B-10 | Utah Residential Baseline Projection by Segment (MWh)           | В-6  |
| Figure B-11 | Washington Residential Baseline Projection by Segment (MWh)     | В-6  |
| Figure B-12 | Wyoming Residential Baseline Projection by Segment (MWh)        | В-7  |
| Figure B-13 | Overall Commercial Baseline Projection by Segment (MWh)         | В-7  |
| Figure B-14 | California Commercial Baseline Projection by Segment (MWh)      | В-8  |
| Figure B-15 | Idaho Commercial Baseline Projection by Segment (MWh)           | В-8  |
| Figure B-16 | Utah Commercial Baseline Projection by Segment (MWh)            | В-9  |
| Figure B-17 | Washington Commercial Baseline Projection by Segment (MWh)      | В-9  |
| Figure B-18 | Wyoming Commercial Baseline Projection by Segment (MWh)         | B-10 |
| Figure B-19 | Overall Industrial Baseline Projection by Segment (MWh)         | B-10 |
| Figure B-20 | California Industrial Baseline Projection by Segment (MWh)      | B-11 |
| Figure B-21 | Idaho Industrial Baseline Projection by Segment (MWh)           | B-11 |
| Figure B-22 | Utah Industrial Baseline Projection by Segment (MWh)            | B-12 |
| Figure B-23 | Washington Industrial Baseline Projection by Segment (MWh)      | B-12 |
| Figure B-24 | Wyoming Industrial Baseline Projection by Segment (MWh)         | B-13 |
| Figure B-25 | Overall Irrigation Baseline Projection by Segment (MWh)         | B-13 |
| Figure B-26 | California Irrigation Baseline Projection by Segment (MWh)      | B-14 |
| Figure B-27 | Idaho Irrigation Baseline Projection by Segment (MWh)           | B-14 |
| Figure B-28 | Utah Irrigation Baseline Projection by Segment (MWh)            | B-15 |
| Figure B-29 | Washington Irrigation Baseline Projection by Segment (MWh)      | B-15 |
| Figure B-30 | Wyoming Irrigation Baseline Projection by Segment (MWh)         | B-16 |
| Figure B-31 | Overall Street Lighting Baseline Projection by Segment (MWh)    | B-16 |
| Figure B-32 | California Street Lighting Baseline Projection by Segment (MWh) | B-17 |
| Figure B-33 | Idaho Street Lighting Baseline Projection by Segment (MWh)      | B-17 |
| Figure B-34 | Utah Street Lighting Baseline Projection by Segment (MWh)       | B-18 |
| Figure B-35 | Washington Street Lighting Baseline Projection by Segment (MWh) | B-18 |
| Figure B-36 | Wyoming Street Lighting Baseline Projection by Segment (MWh)    | B-19 |
| Figure B-37 | California Residential Baseline Projection by Segment, 2038     | B-19 |
| Figure B-38 | Idaho Residential Baseline Projection by Segment, 2038          | B-20 |
| Figure B-39 | Utah Residential Baseline Projection by Segment, 2038           | B-20 |
| Figure B-40 | Washington Residential Baseline Projection by Segment, 2038     | B-21 |
| Figure B-41 | Wyoming Residential Baseline Projection by Segment, 2038        | B-21 |
| Figure B-42 | California Commercial Baseline Projection by Segment, 2038      | B-22 |