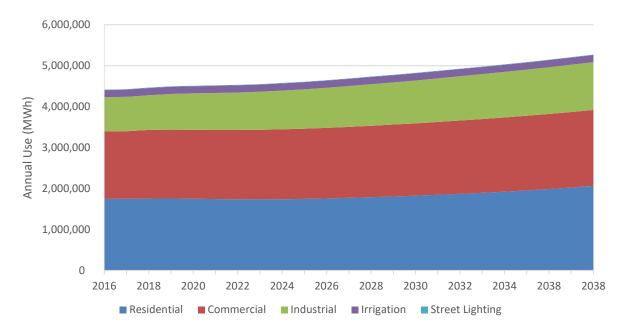

## LIST OF FIGURES

| Figure B-1  | Overall Baseline Projection by Sector (MWh)                     | B-1  |
|-------------|-----------------------------------------------------------------|------|
| Figure B-2  | California Baseline Projection by Sector (MWh)                  | B-2  |
| Figure B-3  | Idaho Baseline Projection by Sector (MWh)                       | B-2  |
| Figure B-4  | Utah Baseline Projection by Sector (MWh)                        | В-3  |
| Figure B-5  | Washington Baseline Projection by Sector (MWh)                  | В-3  |
| Figure B-6  | Wyoming Baseline Projection by Sector (MWh)                     | B-4  |
| Figure B-7  | Overall Residential Baseline Projection by Segment (MWh)        | B-4  |
| Figure B-8  | California Residential Baseline Projection by Segment (MWh)     | B-5  |
| Figure B-9  | Idaho Residential Baseline Projection by Segment (MWh)          | B-5  |
| Figure B-10 | Utah Residential Baseline Projection by Segment (MWh)           | В-6  |
| Figure B-11 | Washington Residential Baseline Projection by Segment (MWh)     | В-6  |
| Figure B-12 | Wyoming Residential Baseline Projection by Segment (MWh)        | В-7  |
| Figure B-13 | Overall Commercial Baseline Projection by Segment (MWh)         | В-7  |
| Figure B-14 | California Commercial Baseline Projection by Segment (MWh)      | В-8  |
| Figure B-15 | Idaho Commercial Baseline Projection by Segment (MWh)           | В-8  |
| Figure B-16 | Utah Commercial Baseline Projection by Segment (MWh)            | В-9  |
| Figure B-17 | Washington Commercial Baseline Projection by Segment (MWh)      | В-9  |
| Figure B-18 | Wyoming Commercial Baseline Projection by Segment (MWh)         | B-10 |
| Figure B-19 | Overall Industrial Baseline Projection by Segment (MWh)         | B-10 |
| Figure B-20 | California Industrial Baseline Projection by Segment (MWh)      | B-11 |
| Figure B-21 | Idaho Industrial Baseline Projection by Segment (MWh)           | B-11 |
| Figure B-22 | Utah Industrial Baseline Projection by Segment (MWh)            | B-12 |
| Figure B-23 | Washington Industrial Baseline Projection by Segment (MWh)      | B-12 |
| Figure B-24 | Wyoming Industrial Baseline Projection by Segment (MWh)         | B-13 |
| Figure B-25 | Overall Irrigation Baseline Projection by Segment (MWh)         | B-13 |
| Figure B-26 | California Irrigation Baseline Projection by Segment (MWh)      | B-14 |
| Figure B-27 | Idaho Irrigation Baseline Projection by Segment (MWh)           | B-14 |
| Figure B-28 | Utah Irrigation Baseline Projection by Segment (MWh)            | B-15 |
| Figure B-29 | Washington Irrigation Baseline Projection by Segment (MWh)      | B-15 |
| Figure B-30 | Wyoming Irrigation Baseline Projection by Segment (MWh)         | B-16 |
| Figure B-31 | Overall Street Lighting Baseline Projection by Segment (MWh)    | B-16 |
| Figure B-32 | California Street Lighting Baseline Projection by Segment (MWh) | B-17 |
| Figure B-33 | Idaho Street Lighting Baseline Projection by Segment (MWh)      | B-17 |
| Figure B-34 | Utah Street Lighting Baseline Projection by Segment (MWh)       | B-18 |
| Figure B-35 | Washington Street Lighting Baseline Projection by Segment (MWh) | B-18 |
| Figure B-36 | Wyoming Street Lighting Baseline Projection by Segment (MWh)    | B-19 |
| Figure B-37 | California Residential Baseline Projection by Segment, 2038     | B-19 |
| Figure B-38 | Idaho Residential Baseline Projection by Segment, 2038          | B-20 |
| Figure B-39 | Utah Residential Baseline Projection by Segment, 2038           | B-20 |
| Figure B-40 | Washington Residential Baseline Projection by Segment, 2038     | B-21 |
| Figure B-41 | Wyoming Residential Baseline Projection by Segment, 2038        | B-21 |
| Figure B-42 | California Commercial Baseline Projection by Segment, 2038      | B-22 |