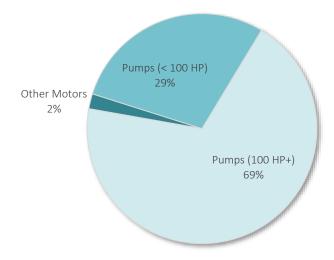

tial by End Use, 2038





Figure C-13 Utah Industrial Technical Achievable Potential by End Use, 2038

Total: 1,039,868 MWh



Figure C-14 Washington Industrial Technical Achievable Potential by End Use, 2038



Figure C-15 Wyoming Industrial Technical Achievable Potential by End Use, 2038





Figure C-16 California Irrigation Technical Achievable Potential by End Use, 2038

Total: 10,464 MWh



Figure C-17 Idaho Irrigation Technical Achievable Potential by End Use, 2038

Total: 69,311 MWh



Figure C-18 Utah Irrigation Technical Achievable Potential by End Use, 2038

Total: 22,893 MWh



Figure C-19 Washington Irrigation Technical Achievable Potential by End Use, 2038

Total: 17,561 MWh



Figure C-20 Wyoming Irrigation Technical Achievable Potential by End Use, 2038

Total: 2,546 MWh



Street Lighting consists of a single end use and is not shown here.



# LIST OF CLASS 2 EMERGING TECHNOLOGY MEASURES

As described in Chapter 3 of Volume 2 of this report, AEG developed the Class 2 DSM measure list based on a comprehensive review of measures implemented in current industry best practice programs and exhaustive research into the pipeline of technologies that may become viable over the study time horizon. The emerging technologies selected for inclusion in the study (shown in Table D-1) are measures that have not yet gained mainstream adoption but can reasonably be expected to reach commercial availability within the study time horizon.

Table D-341 Emerging Technology Measures Included in Class 2 DSM Analysis

| Sector      | Measure Name