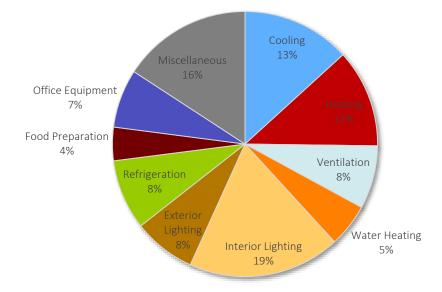

## LIST OF FIGURES

| Figure B-1  | Overall Baseline Projection by Sector (MWh)                     | B-1  |
|-------------|-----------------------------------------------------------------|------|
| Figure B-2  | California Baseline Projection by Sector (MWh)                  | B-2  |
| Figure B-3  | Idaho Baseline Projection by Sector (MWh)                       | B-2  |
| Figure B-4  | Utah Baseline Projection by Sector (MWh)                        | В-3  |
| Figure B-5  | Washington Baseline Projection by Sector (MWh)                  | В-3  |
| Figure B-6  | Wyoming Baseline Projection by Sector (MWh)                     | B-4  |
| Figure B-7  | Overall Residential Baseline Projection by Segment (MWh)        | B-4  |
| Figure B-8  | California Residential Baseline Projection by Segment (MWh)     | B-5  |
| Figure B-9  | Idaho Residential Baseline Projection by Segment (MWh)          | B-5  |
| Figure B-10 | Utah Residential Baseline Projection by Segment (MWh)           | В-6  |
| Figure B-11 | Washington Residential Baseline Projection by Segment (MWh)     | В-6  |
| Figure B-12 | Wyoming Residential Baseline Projection by Segment (MWh)        | В-7  |
| Figure B-13 | Overall Commercial Baseline Projection by Segment (MWh)         | В-7  |
| Figure B-14 | California Commercial Baseline Projection by Segment (MWh)      | В-8  |
| Figure B-15 | Idaho Commercial Baseline Projection by Segment (MWh)           | В-8  |
| Figure B-16 | Utah Commercial Baseline Projection by Segment (MWh)            | В-9  |
| Figure B-17 | Washington Commercial Baseline Projection by Segment (MWh)      | В-9  |
| Figure B-18 | Wyoming Commercial Baseline Projection by Segment (MWh)         | B-10 |
| Figure B-19 | Overall Industrial Baseline Projection by Segment (MWh)         | B-10 |
| Figure B-20 | California Industrial Baseline Projection by Segment (MWh)      | B-11 |
| Figure B-21 | Idaho Industrial Baseline Projection by Segment (MWh)           | B-11 |
| Figure B-22 | Utah Industrial Baseline Projection by Segment (MWh)            | B-12 |
| Figure B-23 | Washington Industrial Baseline Projection by Segment (MWh)      | B-12 |
| Figure B-24 | Wyoming Industrial Baseline Projection by Segment (MWh)         | B-13 |
| Figure B-25 | Overall Irrigation Baseline Projection by Segment (MWh)         | B-13 |
| Figure B-26 | California Irrigation Baseline Projection by Segment (MWh)      | B-14 |
| Figure B-27 | Idaho Irrigation Baseline Projection by Segment (MWh)           | B-14 |
| Figure B-28 | Utah Irrigation Baseline Projection by Segment (MWh)            | B-15 |
| Figure B-29 | Washington Irrigation Baseline Projection by Segment (MWh)      | B-15 |
| Figure B-30 | Wyoming Irrigation Baseline Projection by Segment (MWh)         | B-16 |
| Figure B-31 | Overall Street Lighting Baseline Projection by Segment (MWh)    | B-16 |
| Figure B-32 | California Street Lighting Baseline Projection by Segment (MWh) | B-17 |
| Figure B-33 | Idaho Street Lighting Baseline Projection by Segment (MWh)      | B-17 |
| Figure B-34 | Utah Street Lighting Baseline Projection by Segment (MWh)       | B-18 |
| Figure B-35 | Washington Street Lighting Baseline Projection by Segment (MWh) | B-18 |
| Figure B-36 | Wyoming Street Lighting Baseline Projection by Segment (MWh)    | B-19 |
| Figure B-37 | California Residential Baseline Projection by Segment, 2038     | B-19 |
| Figure B-38 | Idaho Residential Baseline Projection by Segment, 2038          | B-20 |
| Figure B-39 | Utah Residential Baseline Projection by Segment, 2038           | B-20 |
| Figure B-40 | Washington Residential Baseline Projection by Segment, 2038     | B-21 |
| Figure B-41 | Wyoming Residential Baseline Projection by Segment, 2038        | B-21 |
| Figure B-42 | California Commercial Baseline Projection by Segment, 2038      | B-22 |