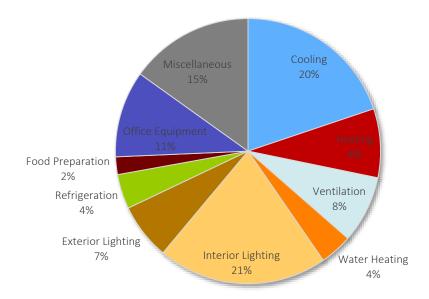

## LIST OF FIGURES

| Figure B-1  | Overall Baseline Projection by Sector (MWh)                     | B-1  |
|-------------|-----------------------------------------------------------------|------|
| Figure B-2  | California Baseline Projection by Sector (MWh)                  | B-2  |
| Figure B-3  | Idaho Baseline Projection by Sector (MWh)                       | B-2  |
| Figure B-4  | Utah Baseline Projection by Sector (MWh)                        | В-3  |
| Figure B-5  | Washington Baseline Projection by Sector (MWh)                  | В-3  |
| Figure B-6  | Wyoming Baseline Projection by Sector (MWh)                     | B-4  |
| Figure B-7  | Overall Residential Baseline Projection by Segment (MWh)        | B-4  |
| Figure B-8  | California Residential Baseline Projection by Segment (MWh)     | B-5  |
| Figure B-9  | Idaho Residential Baseline Projection by Segment (MWh)          | B-5  |
| Figure B-10 | Utah Residential Baseline Projection by Segment (MWh)           | В-6  |
| Figure B-11 | Washington Residential Baseline Projection by Segment (MWh)     | В-6  |
| Figure B-12 | Wyoming Residential Baseline Projection by Segment (MWh)        | В-7  |
| Figure B-13 | Overall Commercial Baseline Projection by Segment (MWh)         | В-7  |
| Figure B-14 | California Commercial Baseline Projection by Segment (MWh)      | В-8  |
| Figure B-15 | Idaho Commercial Baseline Projection by Segment (MWh)           | В-8  |
| Figure B-16 | Utah Commercial Baseline Projection by Segment (MWh)            | В-9  |
| Figure B-17 | Washington Commercial Baseline Projection by Segment (MWh)      | В-9  |
| Figure B-18 | Wyoming Commercial Baseline Projection by Segment (MWh)         | B-10 |
| Figure B-19 | Overall Industrial Baseline Projection by Segment (MWh)         | B-10 |
| Figure B-20 | California Industrial Baseline Projection by Segment (MWh)      | B-11 |
| Figure B-21 | Idaho Industrial Baseline Projection by Segment (MWh)           | B-11 |
| Figure B-22 | Utah Industrial Baseline Projection by Segment (MWh)            | B-12 |
| Figure B-23 | Washington Industrial Baseline Projection by Segment (MWh)      | B-12 |
| Figure B-24 | Wyoming Industrial Baseline Projection by Segment (MWh)         | B-13 |
| Figure B-25 | Overall Irrigation Baseline Projection by Segment (MWh)         | B-13 |
| Figure B-26 | California Irrigation Baseline Projection by Segment (MWh)      | B-14 |
| Figure B-27 | Idaho Irrigation Baseline Projection by Segment (MWh)           | B-14 |
| Figure B-28 | Utah Irrigation Baseline Projection by Segment (MWh)            | B-15 |
| Figure B-29 | Washington Irrigation Baseline Projection by Segment (MWh)      | B-15 |
| Figure B-30 | Wyoming Irrigation Baseline Projection by Segment (MWh)         | B-16 |
| Figure B-31 | Overall Street Lighting Baseline Projection by Segment (MWh)    | B-16 |
| Figure B-32 | California Street Lighting Baseline Projection by Segment (MWh) | B-17 |
| Figure B-33 | Idaho Street Lighting Baseline Projection by Segment (MWh)      | B-17 |
| Figure B-34 | Utah Street Lighting Baseline Projection by Segment (MWh)       | B-18 |
| Figure B-35 | Washington Street Lighting Baseline Projection by Segment (MWh) | B-18 |
| Figure B-36 | Wyoming Street Lighting Baseline Projection by Segment (MWh)    | B-19 |
| Figure B-37 | California Residential Baseline Projection by Segment, 2038     | B-19 |
| Figure B-38 | Idaho Residential Baseline Projection by Segment, 2038          | B-20 |
| Figure B-39 | Utah Residential Baseline Projection by Segment, 2038           | B-20 |
| Figure B-40 | Washington Residential Baseline Projection by Segment, 2038     | B-21 |
| Figure B-41 | Wyoming Residential Baseline Projection by Segment, 2038        | B-21 |
| Figure B-42 | California Commercial Baseline Projection by Segment, 2038      | B-22 |