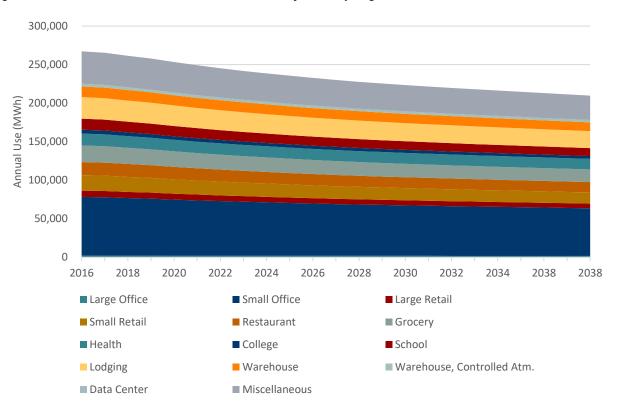

## LIST OF FIGURES

| Figure B-1  | Overall Baseline Projection by Sector (MWh)                     | B-1  |
|-------------|-----------------------------------------------------------------|------|
| Figure B-2  | California Baseline Projection by Sector (MWh)                  | B-2  |
| Figure B-3  | Idaho Baseline Projection by Sector (MWh)                       | B-2  |
| Figure B-4  | Utah Baseline Projection by Sector (MWh)                        | В-3  |
| Figure B-5  | Washington Baseline Projection by Sector (MWh)                  | В-3  |
| Figure B-6  | Wyoming Baseline Projection by Sector (MWh)                     | B-4  |
| Figure B-7  | Overall Residential Baseline Projection by Segment (MWh)        | B-4  |
| Figure B-8  | California Residential Baseline Projection by Segment (MWh)     | B-5  |
| Figure B-9  | Idaho Residential Baseline Projection by Segment (MWh)          | B-5  |
| Figure B-10 | Utah Residential Baseline Projection by Segment (MWh)           | В-6  |
| Figure B-11 | Washington Residential Baseline Projection by Segment (MWh)     | В-6  |
| Figure B-12 | Wyoming Residential Baseline Projection by Segment (MWh)        | В-7  |
| Figure B-13 | Overall Commercial Baseline Projection by Segment (MWh)         | В-7  |
| Figure B-14 | California Commercial Baseline Projection by Segment (MWh)      | В-8  |
| Figure B-15 | Idaho Commercial Baseline Projection by Segment (MWh)           | В-8  |
| Figure B-16 | Utah Commercial Baseline Projection by Segment (MWh)            | В-9  |
| Figure B-17 | Washington Commercial Baseline Projection by Segment (MWh)      | В-9  |
| Figure B-18 | Wyoming Commercial Baseline Projection by Segment (MWh)         | B-10 |
| Figure B-19 | Overall Industrial Baseline Projection by Segment (MWh)         | B-10 |
| Figure B-20 | California Industrial Baseline Projection by Segment (MWh)      | B-11 |
| Figure B-21 | Idaho Industrial Baseline Projection by Segment (MWh)           | B-11 |
| Figure B-22 | Utah Industrial Baseline Projection by Segment (MWh)            | B-12 |
| Figure B-23 | Washington Industrial Baseline Projection by Segment (MWh)      | B-12 |
| Figure B-24 | Wyoming Industrial Baseline Projection by Segment (MWh)         | B-13 |
| Figure B-25 | Overall Irrigation Baseline Projection by Segment (MWh)         | B-13 |
| Figure B-26 | California Irrigation Baseline Projection by Segment (MWh)      | B-14 |
| Figure B-27 | Idaho Irrigation Baseline Projection by Segment (MWh)           | B-14 |
| Figure B-28 | Utah Irrigation Baseline Projection by Segment (MWh)            | B-15 |
| Figure B-29 | Washington Irrigation Baseline Projection by Segment (MWh)      | B-15 |
| Figure B-30 | Wyoming Irrigation Baseline Projection by Segment (MWh)         | B-16 |
| Figure B-31 | Overall Street Lighting Baseline Projection by Segment (MWh)    | B-16 |
| Figure B-32 | California Street Lighting Baseline Projection by Segment (MWh) | B-17 |
| Figure B-33 | Idaho Street Lighting Baseline Projection by Segment (MWh)      | B-17 |
| Figure B-34 | Utah Street Lighting Baseline Projection by Segment (MWh)       | B-18 |
| Figure B-35 | Washington Street Lighting Baseline Projection by Segment (MWh) | B-18 |
| Figure B-36 | Wyoming Street Lighting Baseline Projection by Segment (MWh)    | B-19 |
| Figure B-37 | California Residential Baseline Projection by Segment, 2038     | B-19 |
| Figure B-38 | Idaho Residential Baseline Projection by Segment, 2038          | B-20 |
| Figure B-39 | Utah Residential Baseline Projection by Segment, 2038           | B-20 |
| Figure B-40 | Washington Residential Baseline Projection by Segment, 2038     | B-21 |
| Figure B-41 | Wyoming Residential Baseline Projection by Segment, 2038        | B-21 |
| Figure B-42 | California Commercial Baseline Projection by Segment, 2038      | B-22 |