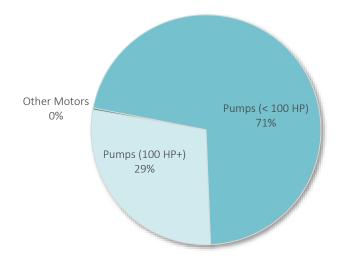

l Achievable Potential by End Use, 2038





Figure C-12 Idaho Industrial Technical Achievable Potential by End Use, 2038





Figure C-13 Utah Industrial Technical Achievable Potential by End Use, 2038

Total: 1,039,868 MWh



Figure C-14 Washington Industrial Technical Achievable Potential by End Use, 2038



Figure C-15 Wyoming Industrial Technical Achievable Potential by End Use, 2038





Figure C-16 California Irrigation Technical Achievable Potential by End Use, 2038

Total: 10,464 MWh



Figure C-17 Idaho Irrigation Technical Achievable Potential by End Use, 2038

Total: 69,311 MWh



Figure C-18 Utah Irrigation Technical Achievable Potential by End Use, 2038

Total: 22,893 MWh



Figure C-19 Washington Irrigation Technical Achievable Potential by End Use, 2038

Total: 17,561 MWh



Figure C-20 Wyoming Irrigation Technical Achievable Potential by End Use, 2038

Total: 2,546 MWh



Street Lighting consists of a single end use and is not shown here.



# LIST OF CLASS 2 EMERGING TECHNOLOGY MEASURES

As described in Chapter 3 of Volume 2 of this report, AEG developed the Class 2 DSM measure list based on a comprehensive review of measures implemented in current industry best practice programs and exhaustive research into the pipeline of technologies that may become viable over the study time horizon. The emerging technologies selected for inclusion in the study (shown in Table D-1) are measures that have not yet gained mainstream adoption but can reasonably be expected to reach commercial availability within the study time horizon.

Table D-341 Emerging Technology Meas