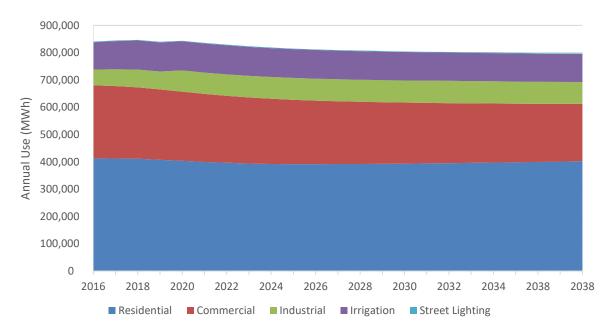

## LIST OF FIGURES

| Figure B-1  | Overall Baseline Projection by Sector (MWh)                     | B-1  |
|-------------|-----------------------------------------------------------------|------|
| Figure B-2  | California Baseline Projection by Sector (MWh)                  | B-2  |
| Figure B-3  | Idaho Baseline Projection by Sector (MWh)                       | B-2  |
| Figure B-4  | Utah Baseline Projection by Sector (MWh)                        | В-3  |
| Figure B-5  | Washington Baseline Projection by Sector (MWh)                  | В-3  |
| Figure B-6  | Wyoming Baseline Projection by Sector (MWh)                     | B-4  |
| Figure B-7  | Overall Residential Baseline Projection by Segment (MWh)        | B-4  |
| Figure B-8  | California Residential Baseline Projection by Segment (MWh)     | B-5  |
| Figure B-9  | Idaho Residential Baseline Projection by Segment (MWh)          | B-5  |
| Figure B-10 | Utah Residential Baseline Projection by Segment (MWh)           | В-6  |
| Figure B-11 | Washington Residential Baseline Projection by Segment (MWh)     | В-6  |
| Figure B-12 | Wyoming Residential Baseline Projection by Segment (MWh)        | В-7  |
| Figure B-13 | Overall Commercial Baseline Projection by Segment (MWh)         | В-7  |
| Figure B-14 | California Commercial Baseline Projection by Segment (MWh)      | В-8  |
| Figure B-15 | Idaho Commercial Baseline Projection by Segment (MWh)           | В-8  |
| Figure B-16 | Utah Commercial Baseline Projection by Segment (MWh)            | В-9  |
| Figure B-17 | Washington Commercial Baseline Projection by Segment (MWh)      | В-9  |
| Figure B-18 | Wyoming Commercial Baseline Projection by Segment (MWh)         | B-10 |
| Figure B-19 | Overall Industrial Baseline Projection by Segment (MWh)         | B-10 |
| Figure B-20 | California Industrial Baseline Projection by Segment (MWh)      | B-11 |
| Figure B-21 | Idaho Industrial Baseline Projection by Segment (MWh)           | B-11 |
| Figure B-22 | Utah Industrial Baseline Projection by Segment (MWh)            | B-12 |
| Figure B-23 | Washington Industrial Baseline Projection by Segment (MWh)      | B-12 |
| Figure B-24 | Wyoming Industrial Baseline Projection by Segment (MWh)         | B-13 |
| Figure B-25 | Overall Irrigation Baseline Projection by Segment (MWh)         | B-13 |
| Figure B-26 | California Irrigation Baseline Projection by Segment (MWh)      | B-14 |
| Figure B-27 | Idaho Irrigation Baseline Projection by Segment (MWh)           | B-14 |
| Figure B-28 | Utah Irrigation Baseline Projection by Segment (MWh)            | B-15 |
| Figure B-29 | Washington Irrigation Baseline Projection by Segment (MWh)      | B-15 |
| Figure B-30 | Wyoming Irrigation Baseline Projection by Segment (MWh)         | B-16 |
| Figure B-31 | Overall Street Lighting Baseline Projection by Segment (MWh)    | B-16 |
| Figure B-32 | California Street Lighting Baseline Projection by Segment (MWh) | B-17 |
| Figure B-33 | Idaho Street Lighting Baseline Projection by Segment (MWh)      | B-17 |
| Figure B-34 | Utah Street Lighting Baseline Projection by Segment (MWh)       | B-18 |
| Figure B-35 | Washington Street Lighting Baseline Projection by Segment (MWh) | B-18 |
| Figure B-36 | Wyoming Street Lighting Baseline Projection by Segment (MWh)    | B-19 |
| Figure B-37 | California Residential Baseline Projection by Segment, 2038     | B-19 |
| Figure B-38 | Idaho Residential Baseline Projection by Segment, 2038          | B-20 |
| Figure B-39 | Utah Residential Baseline Projection by Segment, 2038           | B-20 |
| Figure B-40 | Washington Residential Baseline Projection by Segment, 2038     | B-21 |
| Figure B-41 | Wyoming Residential Baseline Projection by Segment, 2038        | B-21 |
| Figure B-42 | California Commercial Baseline Projection by Segment, 2038      | B-22 |