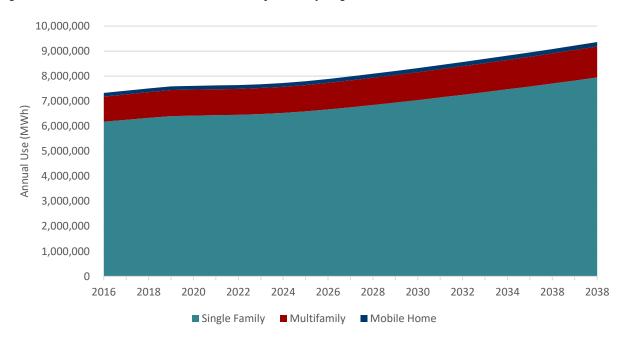

## LIST OF FIGURES

| Figure B-1  | Overall Baseline Projection by Sector (MWh)                     | B-1  |
|-------------|-----------------------------------------------------------------|------|
| Figure B-2  | California Baseline Projection by Sector (MWh)                  | B-2  |
| Figure B-3  | Idaho Baseline Projection by Sector (MWh)                       | B-2  |
| Figure B-4  | Utah Baseline Projection by Sector (MWh)                        | В-3  |
| Figure B-5  | Washington Baseline Projection by Sector (MWh)                  | В-3  |
| Figure B-6  | Wyoming Baseline Projection by Sector (MWh)                     | B-4  |
| Figure B-7  | Overall Residential Baseline Projection by Segment (MWh)        | B-4  |
| Figure B-8  | California Residential Baseline Projection by Segment (MWh)     | B-5  |
| Figure B-9  | Idaho Residential Baseline Projection by Segment (MWh)          | B-5  |
| Figure B-10 | Utah Residential Baseline Projection by Segment (MWh)           | В-6  |
| Figure B-11 | Washington Residential Baseline Projection by Segment (MWh)     | В-6  |
| Figure B-12 | Wyoming Residential Baseline Projection by Segment (MWh)        | В-7  |
| Figure B-13 | Overall Commercial Baseline Projection by Segment (MWh)         | В-7  |
| Figure B-14 | California Commercial Baseline Projection by Segment (MWh)      | В-8  |
| Figure B-15 | Idaho Commercial Baseline Projection by Segment (MWh)           | В-8  |
| Figure B-16 | Utah Commercial Baseline Projection by Segment (MWh)            | В-9  |
| Figure B-17 | Washington Commercial Baseline Projection by Segment (MWh)      | В-9  |
| Figure B-18 | Wyoming Commercial Baseline Projection by Segment (MWh)         | B-10 |
| Figure B-19 | Overall Industrial Baseline Projection by Segment (MWh)         | B-10 |
| Figure B-20 | California Industrial Baseline Projection by Segment (MWh)      | B-11 |
| Figure B-21 | Idaho Industrial Baseline Projection by Segment (MWh)           | B-11 |
| Figure B-22 | Utah Industrial Baseline Projection by Segment (MWh)            | B-12 |
| Figure B-23 | Washington Industrial Baseline Projection by Segment (MWh)      | B-12 |
| Figure B-24 | Wyoming Industrial Baseline Projection by Segment (MWh)         | B-13 |
| Figure B-25 | Overall Irrigation Baseline Projection by Segment (MWh)         | B-13 |
| Figure B-26 | California Irrigation Baseline Projection by Segment (MWh)      | B-14 |
| Figure B-27 | Idaho Irrigation Baseline Projection by Segment (MWh)           | B-14 |
| Figure B-28 | Utah Irrigation Baseline Projection by Segment (MWh)            | B-15 |
| Figure B-29 | Washington Irrigation Baseline Projection by Segment (MWh)      | B-15 |
| Figure B-30 | Wyoming Irrigation Baseline Projection by Segment (MWh)         | B-16 |
| Figure B-31 | Overall Street Lighting Baseline Projection by Segment (MWh)    | B-16 |
| Figure B-32 | California Street Lighting Baseline Projection by Segment (MWh) | B-17 |
| Figure B-33 | Idaho Street Lighting Baseline Projection by Segment (MWh)      | B-17 |
| Figure B-34 | Utah Street Lighting Baseline Projection by Segment (MWh)       | B-18 |
| Figure B-35 | Washington Street Lighting Baseline Projection by Segment (MWh) | B-18 |
| Figure B-36 | Wyoming Street Lighting Baseline Projection by Segment (MWh)    | B-19 |
| Figure B-37 | California Residential Baseline Projection by Segment, 2038     | B-19 |
| Figure B-38 | Idaho Residential Baseline Projection by Segment, 2038          | B-20 |
| Figure B-39 | Utah Residential Baseline Projection by Segment, 2038           | B-20 |
| Figure B-40 | Washington Residential Baseline Projection by Segment, 2038     | B-21 |
| Figure B-41 | Wyoming Residential Baseline Projection by Segment, 2038        | B-21 |
| Figure B-42 | California Commercial Baseline Projection by Segment, 2038      | B-22 |