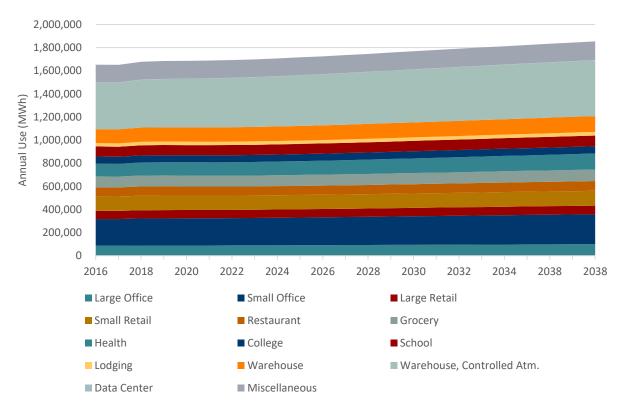

## LIST OF FIGURES

| Figure B-1  | Overall Baseline Projection by Sector (MWh)                     | B-1  |
|-------------|-----------------------------------------------------------------|------|
| Figure B-2  | California Baseline Projection by Sector (MWh)                  | B-2  |
| Figure B-3  | Idaho Baseline Projection by Sector (MWh)                       | B-2  |
| Figure B-4  | Utah Baseline Projection by Sector (MWh)                        | В-3  |
| Figure B-5  | Washington Baseline Projection by Sector (MWh)                  | В-3  |
| Figure B-6  | Wyoming Baseline Projection by Sector (MWh)                     | B-4  |
| Figure B-7  | Overall Residential Baseline Projection by Segment (MWh)        | B-4  |
| Figure B-8  | California Residential Baseline Projection by Segment (MWh)     | B-5  |
| Figure B-9  | Idaho Residential Baseline Projection by Segment (MWh)          | B-5  |
| Figure B-10 | Utah Residential Baseline Projection by Segment (MWh)           | В-6  |
| Figure B-11 | Washington Residential Baseline Projection by Segment (MWh)     | В-6  |
| Figure B-12 | Wyoming Residential Baseline Projection by Segment (MWh)        | В-7  |
| Figure B-13 | Overall Commercial Baseline Projection by Segment (MWh)         | В-7  |
| Figure B-14 | California Commercial Baseline Projection by Segment (MWh)      | В-8  |
| Figure B-15 | Idaho Commercial Baseline Projection by Segment (MWh)           | В-8  |
| Figure B-16 | Utah Commercial Baseline Projection by Segment (MWh)            | В-9  |
| Figure B-17 | Washington Commercial Baseline Projection by Segment (MWh)      | В-9  |
| Figure B-18 | Wyoming Commercial Baseline Projection by Segment (MWh)         | B-10 |
| Figure B-19 | Overall Industrial Baseline Projection by Segment (MWh)         | B-10 |
| Figure B-20 | California Industrial Baseline Projection by Segment (MWh)      | B-11 |
| Figure B-21 | Idaho Industrial Baseline Projection by Segment (MWh)           | B-11 |
| Figure B-22 | Utah Industrial Baseline Projection by Segment (MWh)            | B-12 |
| Figure B-23 | Washington Industrial Baseline Projection by Segment (MWh)      | B-12 |
| Figure B-24 | Wyoming Industrial Baseline Projection by Segment (MWh)         | B-13 |
| Figure B-25 | Overall Irrigation Baseline Projection by Segment (MWh)         | B-13 |
| Figure B-26 | California Irrigation Baseline Projection by Segment (MWh)      | B-14 |
| Figure B-27 | Idaho Irrigation Baseline Projection by Segment (MWh)           | B-14 |
| Figure B-28 | Utah Irrigation Baseline Projection by Segment (MWh)            | B-15 |
| Figure B-29 | Washington Irrigation Baseline Projection by Segment (MWh)      | B-15 |
| Figure B-30 | Wyoming Irrigation Baseline Projection by Segment (MWh)         | B-16 |
| Figure B-31 | Overall Street Lighting Baseline Projection by Segment (MWh)    | B-16 |
| Figure B-32 | California Street Lighting Baseline Projection by Segment (MWh) | B-17 |
| Figure B-33 | Idaho Street Lighting Baseline Projection by Segment (MWh)      | B-17 |
| Figure B-34 | Utah Street Lighting Baseline Projection by Segment (MWh)       | B-18 |
| Figure B-35 | Washington Street Lighting Baseline Projection by Segment (MWh) | B-18 |
| Figure B-36 | Wyoming Street Lighting Baseline Projection by Segment (MWh)    | B-19 |
| Figure B-37 | California Residential Baseline Projection by Segment, 2038     | B-19 |
| Figure B-38 | Idaho Residential Baseline Projection by Segment, 2038          | B-20 |
| Figure B-39 | Utah Residential Baseline Projection by Segment, 2038           | B-20 |
| Figure B-40 | Washington Residential Baseline Projection by Segment, 2038     | B-21 |
| Figure B-41 | Wyoming Residential Baseline Projection by Segment, 2038        | B-21 |
| Figure B-42 | California Commercial Baseline Projection by Segment, 2038      | B-22 |