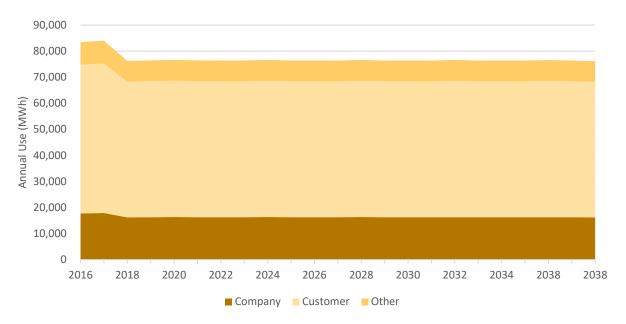

## LIST OF FIGURES

| Figure B-1  | Overall Baseline Projection by Sector (MWh)                     | B-1  |
|-------------|-----------------------------------------------------------------|------|
| Figure B-2  | California Baseline Projection by Sector (MWh)                  | B-2  |
| Figure B-3  | Idaho Baseline Projection by Sector (MWh)                       | B-2  |
| Figure B-4  | Utah Baseline Projection by Sector (MWh)                        | В-3  |
| Figure B-5  | Washington Baseline Projection by Sector (MWh)                  | В-3  |
| Figure B-6  | Wyoming Baseline Projection by Sector (MWh)                     | B-4  |
| Figure B-7  | Overall Residential Baseline Projection by Segment (MWh)        | B-4  |
| Figure B-8  | California Residential Baseline Projection by Segment (MWh)     | B-5  |
| Figure B-9  | Idaho Residential Baseline Projection by Segment (MWh)          | B-5  |
| Figure B-10 | Utah Residential Baseline Projection by Segment (MWh)           | В-6  |
| Figure B-11 | Washington Residential Baseline Projection by Segment (MWh)     | В-6  |
| Figure B-12 | Wyoming Residential Baseline Projection by Segment (MWh)        | В-7  |
| Figure B-13 | Overall Commercial Baseline Projection by Segment (MWh)         | В-7  |
| Figure B-14 | California Commercial Baseline Projection by Segment (MWh)      | В-8  |
| Figure B-15 | Idaho Commercial Baseline Projection by Segment (MWh)           | В-8  |
| Figure B-16 | Utah Commercial Baseline Projection by Segment (MWh)            | В-9  |
| Figure B-17 | Washington Commercial Baseline Projection by Segment (MWh)      | В-9  |
| Figure B-18 | Wyoming Commercial Baseline Projection by Segment (MWh)         | B-10 |
| Figure B-19 | Overall Industrial Baseline Projection by Segment (MWh)         | B-10 |
| Figure B-20 | California Industrial Baseline Projection by Segment (MWh)      | B-11 |
| Figure B-21 | Idaho Industrial Baseline Projection by Segment (MWh)           | B-11 |
| Figure B-22 | Utah Industrial Baseline Projection by Segment (MWh)            | B-12 |
| Figure B-23 | Washington Industrial Baseline Projection by Segment (MWh)      | B-12 |
| Figure B-24 | Wyoming Industrial Baseline Projection by Segment (MWh)         | B-13 |
| Figure B-25 | Overall Irrigation Baseline Projection by Segment (MWh)         | B-13 |
| Figure B-26 | California Irrigation Baseline Projection by Segment (MWh)      | B-14 |
| Figure B-27 | Idaho Irrigation Baseline Projection by Segment (MWh)           | B-14 |
| Figure B-28 | Utah Irrigation Baseline Projection by Segment (MWh)            | B-15 |
| Figure B-29 | Washington Irrigation Baseline Projection by Segment (MWh)      | B-15 |
| Figure B-30 | Wyoming Irrigation Baseline Projection by Segment (MWh)         | B-16 |
| Figure B-31 | Overall Street Lighting Baseline Projection by Segment (MWh)    | B-16 |
| Figure B-32 | California Street Lighting Baseline Projection by Segment (MWh) | B-17 |
| Figure B-33 | Idaho Street Lighting Baseline Projection by Segment (MWh)      | B-17 |
| Figure B-34 | Utah Street Lighting Baseline Projection by Segment (MWh)       | B-18 |
| Figure B-35 | Washington Street Lighting Baseline Projection by Segment (MWh) | B-18 |
| Figure B-36 | Wyoming Street Lighting Baseline Projection by Segment (MWh)    | B-19 |
| Figure B-37 | California Residential Baseline Projection by Segment, 2038     | B-19 |
| Figure B-38 | Idaho Residential Baseline Projection by Segment, 2038          | B-20 |
| Figure B-39 | Utah Residential Baseline Projection by Segment, 2038           | B-20 |
| Figure B-40 | Washington Residential Baseline Projection by Segment, 2038     | B-21 |
| Figure B-41 | Wyoming Residential Baseline Projection by Segment, 2038        | B-21 |
| Figure B-42 | California Commercial Baseline Projection by Segment, 2038      | B-22 |