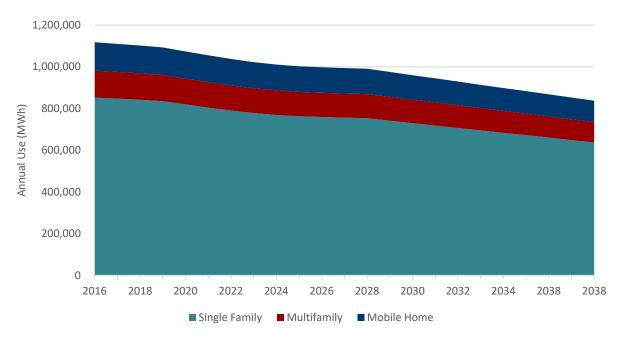

## LIST OF FIGURES

| Figure B-1  | Overall Baseline Projection by Sector (MWh)                     | B-1  |
|-------------|-----------------------------------------------------------------|------|
| Figure B-2  | California Baseline Projection by Sector (MWh)                  | B-2  |
| Figure B-3  | Idaho Baseline Projection by Sector (MWh)                       | B-2  |
| Figure B-4  | Utah Baseline Projection by Sector (MWh)                        | В-3  |
| Figure B-5  | Washington Baseline Projection by Sector (MWh)                  | В-3  |
| Figure B-6  | Wyoming Baseline Projection by Sector (MWh)                     | B-4  |
| Figure B-7  | Overall Residential Baseline Projection by Segment (MWh)        | B-4  |
| Figure B-8  | California Residential Baseline Projection by Segment (MWh)     | B-5  |
| Figure B-9  | Idaho Residential Baseline Projection by Segment (MWh)          | B-5  |
| Figure B-10 | Utah Residential Baseline Projection by Segment (MWh)           | В-6  |
| Figure B-11 | Washington Residential Baseline Projection by Segment (MWh)     | В-6  |
| Figure B-12 | Wyoming Residential Baseline Projection by Segment (MWh)        | В-7  |
| Figure B-13 | Overall Commercial Baseline Projection by Segment (MWh)         | В-7  |
| Figure B-14 | California Commercial Baseline Projection by Segment (MWh)      | В-8  |
| Figure B-15 | Idaho Commercial Baseline Projection by Segment (MWh)           | В-8  |
| Figure B-16 | Utah Commercial Baseline Projection by Segment (MWh)            | В-9  |
| Figure B-17 | Washington Commercial Baseline Projection by Segment (MWh)      | В-9  |
| Figure B-18 | Wyoming Commercial Baseline Projection by Segment (MWh)         | B-10 |
| Figure B-19 | Overall Industrial Baseline Projection by Segment (MWh)         | B-10 |
| Figure B-20 | California Industrial Baseline Projection by Segment (MWh)      | B-11 |
| Figure B-21 | Idaho Industrial Baseline Projection by Segment (MWh)           | B-11 |
| Figure B-22 | Utah Industrial Baseline Projection by Segment (MWh)            | B-12 |
| Figure B-23 | Washington Industrial Baseline Projection by Segment (MWh)      | B-12 |
| Figure B-24 | Wyoming Industrial Baseline Projection by Segment (MWh)         | B-13 |
| Figure B-25 | Overall Irrigation Baseline Projection by Segment (MWh)         | B-13 |
| Figure B-26 | California Irrigation Baseline Projection by Segment (MWh)      | B-14 |
| Figure B-27 | Idaho Irrigation Baseline Projection by Segment (MWh)           | B-14 |
| Figure B-28 | Utah Irrigation Baseline Projection by Segment (MWh)            | B-15 |
| Figure B-29 | Washington Irrigation Baseline Projection by Segment (MWh)      | B-15 |
| Figure B-30 | Wyoming Irrigation Baseline Projection by Segment (MWh)         | B-16 |
| Figure B-31 | Overall Street Lighting Baseline Projection by Segment (MWh)    | B-16 |
| Figure B-32 | California Street Lighting Baseline Projection by Segment (MWh) | B-17 |
| Figure B-33 | Idaho Street Lighting Baseline Projection by Segment (MWh)      | B-17 |
| Figure B-34 | Utah Street Lighting Baseline Projection by Segment (MWh)       | B-18 |
| Figure B-35 | Washington Street Lighting Baseline Projection by Segment (MWh) | B-18 |
| Figure B-36 | Wyoming Street Lighting Baseline Projection by Segment (MWh)    | B-19 |
| Figure B-37 | California Residential Baseline Projection by Segment, 2038     | B-19 |
| Figure B-38 | Idaho Residential Baseline Projection by Segment, 2038          | B-20 |
| Figure B-39 | Utah Residential Baseline Projection by Segment, 2038           | B-20 |
| Figure B-40 | Washington Residential Baseline Projection by Segment, 2038     | B-21 |
| Figure B-41 | Wyoming Residential Baseline Projection by Segment, 2038        | B-21 |
| Figure B-42 | California Commercial Baseline Projection by Segment, 2038      | B-22 |