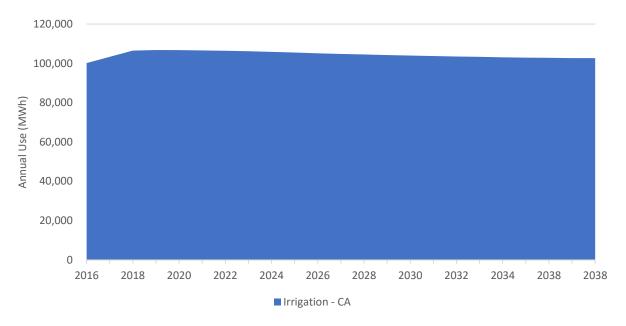

## LIST OF FIGURES

| Figure B-1  | Overall Baseline Projection by Sector (MWh)                     | B-1  |
|-------------|-----------------------------------------------------------------|------|
| Figure B-2  | California Baseline Projection by Sector (MWh)                  | B-2  |
| Figure B-3  | Idaho Baseline Projection by Sector (MWh)                       | B-2  |
| Figure B-4  | Utah Baseline Projection by Sector (MWh)                        | В-3  |
| Figure B-5  | Washington Baseline Projection by Sector (MWh)                  | В-3  |
| Figure B-6  | Wyoming Baseline Projection by Sector (MWh)                     | B-4  |
| Figure B-7  | Overall Residential Baseline Projection by Segment (MWh)        | B-4  |
| Figure B-8  | California Residential Baseline Projection by Segment (MWh)     | B-5  |
| Figure B-9  | Idaho Residential Baseline Projection by Segment (MWh)          | B-5  |
| Figure B-10 | Utah Residential Baseline Projection by Segment (MWh)           | В-6  |
| Figure B-11 | Washington Residential Baseline Projection by Segment (MWh)     | В-6  |
| Figure B-12 | Wyoming Residential Baseline Projection by Segment (MWh)        | В-7  |
| Figure B-13 | Overall Commercial Baseline Projection by Segment (MWh)         | В-7  |
| Figure B-14 | California Commercial Baseline Projection by Segment (MWh)      | В-8  |
| Figure B-15 | Idaho Commercial Baseline Projection by Segment (MWh)           | В-8  |
| Figure B-16 | Utah Commercial Baseline Projection by Segment (MWh)            | В-9  |
| Figure B-17 | Washington Commercial Baseline Projection by Segment (MWh)      | В-9  |
| Figure B-18 | Wyoming Commercial Baseline Projection by Segment (MWh)         | B-10 |
| Figure B-19 | Overall Industrial Baseline Projection by Segment (MWh)         | B-10 |
| Figure B-20 | California Industrial Baseline Projection by Segment (MWh)      | B-11 |
| Figure B-21 | Idaho Industrial Baseline Projection by Segment (MWh)           | B-11 |
| Figure B-22 | Utah Industrial Baseline Projection by Segment (MWh)            | B-12 |
| Figure B-23 | Washington Industrial Baseline Projection by Segment (MWh)      | B-12 |
| Figure B-24 | Wyoming Industrial Baseline Projection by Segment (MWh)         | B-13 |
| Figure B-25 | Overall Irrigation Baseline Projection by Segment (MWh)         | B-13 |
| Figure B-26 | California Irrigation Baseline Projection by Segment (MWh)      | B-14 |
| Figure B-27 | Idaho Irrigation Baseline Projection by Segment (MWh)           | B-14 |
| Figure B-28 | Utah Irrigation Baseline Projection by Segment (MWh)            | B-15 |
| Figure B-29 | Washington Irrigation Baseline Projection by Segment (MWh)      | B-15 |
| Figure B-30 | Wyoming Irrigation Baseline Projection by Segment (MWh)         | B-16 |
| Figure B-31 | Overall Street Lighting Baseline Projection by Segment (MWh)    | B-16 |
| Figure B-32 | California Street Lighting Baseline Projection by Segment (MWh) | B-17 |
| Figure B-33 | Idaho Street Lighting Baseline Projection by Segment (MWh)      | B-17 |
| Figure B-34 | Utah Street Lighting Baseline Projection by Segment (MWh)       | B-18 |
| Figure B-35 | Washington Street Lighting Baseline Projection by Segment (MWh) | B-18 |
| Figure B-36 | Wyoming Street Lighting Baseline Projection by Segment (MWh)    | B-19 |
| Figure B-37 | California Residential Baseline Projection by Segment, 2038     | B-19 |
| Figure B-38 | Idaho Residential Baseline Projection by Segment, 2038          | B-20 |
| Figure B-39 | Utah Residential Baseline Projection by Segment, 2038           | B-20 |
| Figure B-40 | Washington Residential Baseline Projection by Segment, 2038     | B-21 |
| Figure B-41 | Wyoming Residential Baseline Projection by Segment, 2038        | B-21 |
| Figure B-42 | California Commercial Baseline Projection by Segment, 2038      | B-22 |