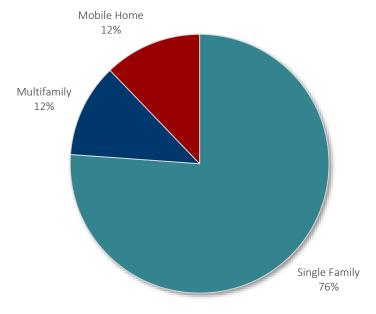

| Figure B-43 | Idaho Commercial Baseline Projection by Segment, 2038           | B-22 |
|-------------|-----------------------------------------------------------------|------|
| Figure B-44 | Utah Commercial Baseline Projection by Segment, 2038            | B-23 |
| Figure B-45 | Washington Commercial Baseline Projection by Segment, 2038      | B-23 |
| Figure B-46 | Wyoming Commercial Baseline Projection by Segment, 2038         | B-24 |
| Figure B-47 | California Industrial Baseline Projection by Segment, 2038      | B-24 |
| Figure B-48 | Idaho Industrial Baseline Projection by Segment, 2038           | B-25 |
| Figure B-49 | Utah Industrial Baseline Projection by Segment, 2038            | B-25 |
| Figure B-50 | Washington Industrial Baseline Projection by Segment, 2038      | B-26 |
| Figure B-51 | Wyoming Industrial Baseline Projection by Segment, 2038         | B-26 |
| Figure B-52 | California Irrigation Baseline Projection by Segment, 2038      | B-27 |
| Figure B-53 | Idaho Irrigation Baseline Projection by Segment, 2038           | B-27 |
| Figure B-54 | Utah Irrigation Baseline Projection by Segment, 2038            | B-28 |
| Figure B-55 | Washington Irrigation Baseline Projection by Segment, 2038      | B-28 |
| Figure B-56 | Wyoming Irrigation Baseline Projection by Segment, 2038         | B-29 |
| Figure B-57 | California Street Lighting Baseline Projection by Segment, 2038 | B-29 |
| Figure B-58 | Idaho Street Lighting Baseline Projection by Segment, 2038      | B-30 |
| Figure B-59 | Utah Street Lighting Baseline Projection by Segment, 2038       | B-30 |
| Figure B-60 | Washington Street Lighting Baseline Projection by Segment, 2038 | B-31 |
| Figure B-61 | Wyoming Street Lighting Baseline Projection by Segment, 2038    | B-31 |
| Figure B-62 | California Residential Baseline Projection by End Use, 2038     | B-32 |
| Figure B-63 | Idaho Residential Baseline Projection by End Use, 2038          | B-32 |
| Figure B-64 | Utah Residential Baseline Projection by End Use, 2038           | В-33 |
| Figure B-65 | Washington Residential Baseline Projection by End Use, 2038     | B-33 |
| Figure B-66 | Wyoming Residential Baseline Projection by End Use, 2038        | В-34 |
| Figure B-67 | California Commercial Baseline Projection by End Use, 2038      | B-34 |
| Figure B-68 | Idaho Commercial Baseline Projection by End Use, 2038           | B-35 |
| Figure B-69 | Utah Commercial Baseline Projection by End Use, 2038            | B-35 |
| Figure B-70 | Washington Commercial Baseline Projection by End Use, 2038      | B-36 |
| Figure B-71 | Wyoming Commercial Baseline Projection by End Use, 2038         | B-36 |
| Figure B-72 | California Industrial Baseline Projection by End Use, 2038      | B-37 |
| Figure B-73 | Idaho Industrial Baseline Projection by End Use, 2038           | В-37 |
| Figure B-74 | Utah Industrial Baseline Projection by End Use, 2038            | В-38 |
| Figure B-75 | Washington Industrial Baseline Projection by End Use, 2038      | B-38 |
| Figure B-76 | Wyoming Industrial Baseline Projection by End Use, 2038         | В-39 |
| Figure B-77 | California Irrigation Baseline Projection by End Use, 2038      | В-39 |
| Figure B-78 | Idaho Irrigation Baseline Projection by End Use, 2038           | B-40 |
| Figure B-79 | Utah Irrigation Baseline Projection by End Use, 2038            | B-40 |
| Figure B-80 | Washington Irrigation Baseline Projection by End Use, 2038      | B-41 |
| Figure B-81 | Wyoming Irrigation Baseline Projection by End Use, 2038         | B-41 |