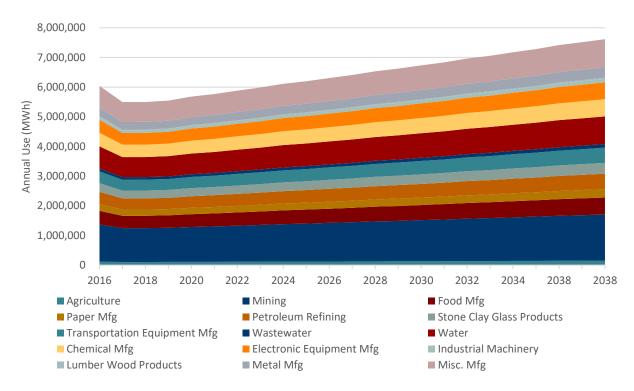

## LIST OF FIGURES

| Figure B-1  | Overall Baseline Projection by Sector (MWh)                     | B-1  |
|-------------|-----------------------------------------------------------------|------|
| Figure B-2  | California Baseline Projection by Sector (MWh)                  | B-2  |
| Figure B-3  | Idaho Baseline Projection by Sector (MWh)                       | B-2  |
| Figure B-4  | Utah Baseline Projection by Sector (MWh)                        | В-3  |
| Figure B-5  | Washington Baseline Projection by Sector (MWh)                  | В-3  |
| Figure B-6  | Wyoming Baseline Projection by Sector (MWh)                     | B-4  |
| Figure B-7  | Overall Residential Baseline Projection by Segment (MWh)        | B-4  |
| Figure B-8  | California Residential Baseline Projection by Segment (MWh)     | B-5  |
| Figure B-9  | Idaho Residential Baseline Projection by Segment (MWh)          | B-5  |
| Figure B-10 | Utah Residential Baseline Projection by Segment (MWh)           | В-6  |
| Figure B-11 | Washington Residential Baseline Projection by Segment (MWh)     | В-6  |
| Figure B-12 | Wyoming Residential Baseline Projection by Segment (MWh)        | В-7  |
| Figure B-13 | Overall Commercial Baseline Projection by Segment (MWh)         | В-7  |
| Figure B-14 | California Commercial Baseline Projection by Segment (MWh)      | В-8  |
| Figure B-15 | Idaho Commercial Baseline Projection by Segment (MWh)           | В-8  |
| Figure B-16 | Utah Commercial Baseline Projection by Segment (MWh)            | В-9  |
| Figure B-17 | Washington Commercial Baseline Projection by Segment (MWh)      | В-9  |
| Figure B-18 | Wyoming Commercial Baseline Projection by Segment (MWh)         | B-10 |
| Figure B-19 | Overall Industrial Baseline Projection by Segment (MWh)         | B-10 |
| Figure B-20 | California Industrial Baseline Projection by Segment (MWh)      | B-11 |
| Figure B-21 | Idaho Industrial Baseline Projection by Segment (MWh)           | B-11 |
| Figure B-22 | Utah Industrial Baseline Projection by Segment (MWh)            | B-12 |
| Figure B-23 | Washington Industrial Baseline Projection by Segment (MWh)      | B-12 |
| Figure B-24 | Wyoming Industrial Baseline Projection by Segment (MWh)         | B-13 |
| Figure B-25 | Overall Irrigation Baseline Projection by Segment (MWh)         | B-13 |
| Figure B-26 | California Irrigation Baseline Projection by Segment (MWh)      | B-14 |
| Figure B-27 | Idaho Irrigation Baseline Projection by Segment (MWh)           | B-14 |
| Figure B-28 | Utah Irrigation Baseline Projection by Segment (MWh)            | B-15 |
| Figure B-29 | Washington Irrigation Baseline Projection by Segment (MWh)      | B-15 |
| Figure B-30 | Wyoming Irrigation Baseline Projection by Segment (MWh)         | B-16 |
| Figure B-31 | Overall Street Lighting Baseline Projection by Segment (MWh)    | B-16 |
| Figure B-32 | California Street Lighting Baseline Projection by Segment (MWh) | B-17 |
| Figure B-33 | Idaho Street Lighting Baseline Projection by Segment (MWh)      | B-17 |
| Figure B-34 | Utah Street Lighting Baseline Projection by Segment (MWh)       | B-18 |
| Figure B-35 | Washington Street Lighting Baseline Projection by Segment (MWh) | B-18 |
| Figure B-36 | Wyoming Street Lighting Baseline Projection by Segment (MWh)    | B-19 |
| Figure B-37 | California Residential Baseline Projection by Segment, 2038     | B-19 |
| Figure B-38 | Idaho Residential Baseline Projection by Segment, 2038          | B-20 |
| Figure B-39 | Utah Residential Baseline Projection by Segment, 2038           | B-20 |
| Figure B-40 | Washington Residential Baseline Projection by Segment, 2038     | B-21 |
| Figure B-41 | Wyoming Residential Baseline Projection by Segment, 2038        | B-21 |
| Figure B-42 | California Commercial Baseline Projection by Segment, 2038      | B-22 |