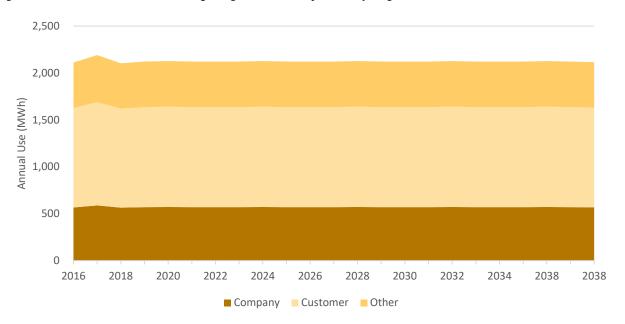

## LIST OF FIGURES

| Figure B-1  | Overall Baseline Projection by Sector (MWh)                     | B-1  |
|-------------|-----------------------------------------------------------------|------|
| Figure B-2  | California Baseline Projection by Sector (MWh)                  | B-2  |
| Figure B-3  | Idaho Baseline Projection by Sector (MWh)                       | B-2  |
| Figure B-4  | Utah Baseline Projection by Sector (MWh)                        | В-3  |
| Figure B-5  | Washington Baseline Projection by Sector (MWh)                  | В-3  |
| Figure B-6  | Wyoming Baseline Projection by Sector (MWh)                     | B-4  |
| Figure B-7  | Overall Residential Baseline Projection by Segment (MWh)        | B-4  |
| Figure B-8  | California Residential Baseline Projection by Segment (MWh)     | B-5  |
| Figure B-9  | Idaho Residential Baseline Projection by Segment (MWh)          | B-5  |
| Figure B-10 | Utah Residential Baseline Projection by Segment (MWh)           | В-6  |
| Figure B-11 | Washington Residential Baseline Projection by Segment (MWh)     | В-6  |
| Figure B-12 | Wyoming Residential Baseline Projection by Segment (MWh)        | В-7  |
| Figure B-13 | Overall Commercial Baseline Projection by Segment (MWh)         | В-7  |
| Figure B-14 | California Commercial Baseline Projection by Segment (MWh)      | В-8  |
| Figure B-15 | Idaho Commercial Baseline Projection by Segment (MWh)           | В-8  |
| Figure B-16 | Utah Commercial Baseline Projection by Segment (MWh)            | В-9  |
| Figure B-17 | Washington Commercial Baseline Projection by Segment (MWh)      | В-9  |
| Figure B-18 | Wyoming Commercial Baseline Projection by Segment (MWh)         | B-10 |
| Figure B-19 | Overall Industrial Baseline Projection by Segment (MWh)         | B-10 |
| Figure B-20 | California Industrial Baseline Projection by Segment (MWh)      | B-11 |
| Figure B-21 | Idaho Industrial Baseline Projection by Segment (MWh)           | B-11 |
| Figure B-22 | Utah Industrial Baseline Projection by Segment (MWh)            | B-12 |
| Figure B-23 | Washington Industrial Baseline Projection by Segment (MWh)      | B-12 |
| Figure B-24 | Wyoming Industrial Baseline Projection by Segment (MWh)         | B-13 |
| Figure B-25 | Overall Irrigation Baseline Projection by Segment (MWh)         | B-13 |
| Figure B-26 | California Irrigation Baseline Projection by Segment (MWh)      | B-14 |
| Figure B-27 | Idaho Irrigation Baseline Projection by Segment (MWh)           | B-14 |
| Figure B-28 | Utah Irrigation Baseline Projection by Segment (MWh)            | B-15 |
| Figure B-29 | Washington Irrigation Baseline Projection by Segment (MWh)      | B-15 |
| Figure B-30 | Wyoming Irrigation Baseline Projection by Segment (MWh)         | B-16 |
| Figure B-31 | Overall Street Lighting Baseline Projection by Segment (MWh)    | B-16 |
| Figure B-32 | California Street Lighting Baseline Projection by Segment (MWh) | B-17 |
| Figure B-33 | Idaho Street Lighting Baseline Projection by Segment (MWh)      | B-17 |
| Figure B-34 | Utah Street Lighting Baseline Projection by Segment (MWh)       | B-18 |
| Figure B-35 | Washington Street Lighting Baseline Projection by Segment (MWh) | B-18 |
| Figure B-36 | Wyoming Street Lighting Baseline Projection by Segment (MWh)    | B-19 |
| Figure B-37 | California Residential Baseline Projection by Segment, 2038     | B-19 |
| Figure B-38 | Idaho Residential Baseline Projection by Segment, 2038          | B-20 |
| Figure B-39 | Utah Residential Baseline Projection by Segment, 2038           | B-20 |
| Figure B-40 | Washington Residential Baseline Projection by Segment, 2038     | B-21 |
| Figure B-41 | Wyoming Residential Baseline Projection by Segment, 2038        | B-21 |
| Figure B-42 | California Commercial Baseline Projection by Segment, 2038      | B-22 |