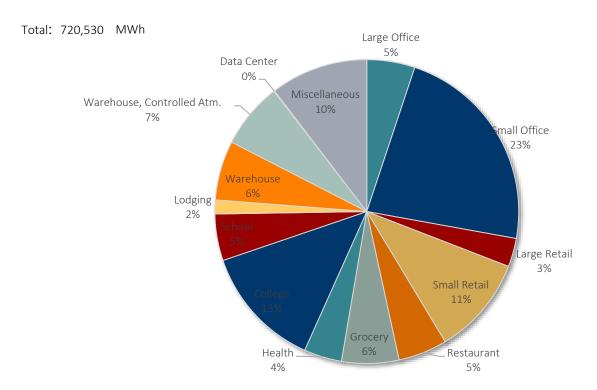

## LIST OF FIGURES

| Figure B-1  | Overall Baseline Projection by Sector (MWh)                     | B-1  |
|-------------|-----------------------------------------------------------------|------|
| Figure B-2  | California Baseline Projection by Sector (MWh)                  | B-2  |
| Figure B-3  | Idaho Baseline Projection by Sector (MWh)                       | B-2  |
| Figure B-4  | Utah Baseline Projection by Sector (MWh)                        | В-3  |
| Figure B-5  | Washington Baseline Projection by Sector (MWh)                  | В-3  |
| Figure B-6  | Wyoming Baseline Projection by Sector (MWh)                     | B-4  |
| Figure B-7  | Overall Residential Baseline Projection by Segment (MWh)        | B-4  |
| Figure B-8  | California Residential Baseline Projection by Segment (MWh)     | B-5  |
| Figure B-9  | Idaho Residential Baseline Projection by Segment (MWh)          | B-5  |
| Figure B-10 | Utah Residential Baseline Projection by Segment (MWh)           | В-6  |
| Figure B-11 | Washington Residential Baseline Projection by Segment (MWh)     | В-6  |
| Figure B-12 | Wyoming Residential Baseline Projection by Segment (MWh)        | В-7  |
| Figure B-13 | Overall Commercial Baseline Projection by Segment (MWh)         | В-7  |
| Figure B-14 | California Commercial Baseline Projection by Segment (MWh)      | В-8  |
| Figure B-15 | Idaho Commercial Baseline Projection by Segment (MWh)           | В-8  |
| Figure B-16 | Utah Commercial Baseline Projection by Segment (MWh)            | В-9  |
| Figure B-17 | Washington Commercial Baseline Projection by Segment (MWh)      | В-9  |
| Figure B-18 | Wyoming Commercial Baseline Projection by Segment (MWh)         | B-10 |
| Figure B-19 | Overall Industrial Baseline Projection by Segment (MWh)         | B-10 |
| Figure B-20 | California Industrial Baseline Projection by Segment (MWh)      | B-11 |
| Figure B-21 | Idaho Industrial Baseline Projection by Segment (MWh)           | B-11 |
| Figure B-22 | Utah Industrial Baseline Projection by Segment (MWh)            | B-12 |
| Figure B-23 | Washington Industrial Baseline Projection by Segment (MWh)      | B-12 |
| Figure B-24 | Wyoming Industrial Baseline Projection by Segment (MWh)         | B-13 |
| Figure B-25 | Overall Irrigation Baseline Projection by Segment (MWh)         | B-13 |
| Figure B-26 | California Irrigation Baseline Projection by Segment (MWh)      | B-14 |
| Figure B-27 | Idaho Irrigation Baseline Projection by Segment (MWh)           | B-14 |
| Figure B-28 | Utah Irrigation Baseline Projection by Segment (MWh)            | B-15 |
| Figure B-29 | Washington Irrigation Baseline Projection by Segment (MWh)      | B-15 |
| Figure B-30 | Wyoming Irrigation Baseline Projection by Segment (MWh)         | B-16 |
| Figure B-31 | Overall Street Lighting Baseline Projection by Segment (MWh)    | B-16 |
| Figure B-32 | California Street Lighting Baseline Projection by Segment (MWh) | B-17 |
| Figure B-33 | Idaho Street Lighting Baseline Projection by Segment (MWh)      | B-17 |
| Figure B-34 | Utah Street Lighting Baseline Projection by Segment (MWh)       | B-18 |
| Figure B-35 | Washington Street Lighting Baseline Projection by Segment (MWh) | B-18 |
| Figure B-36 | Wyoming Street Lighting Baseline Projection by Segment (MWh)    | B-19 |
| Figure B-37 | California Residential Baseline Projection by Segment, 2038     | B-19 |
| Figure B-38 | Idaho Residential Baseline Projection by Segment, 2038          | B-20 |
| Figure B-39 | Utah Residential Baseline Projection by Segment, 2038           | B-20 |
| Figure B-40 | Washington Residential Baseline Projection by Segment, 2038     | B-21 |
| Figure B-41 | Wyoming Residential Baseline Projection by Segment, 2038        | B-21 |
| Figure B-42 | California Commercial Baseline Projection by Segment, 2038      | B-22 |