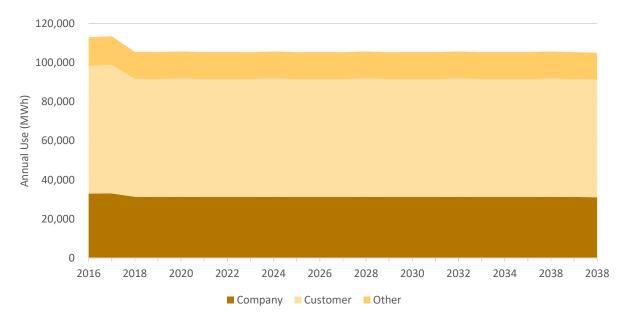

## LIST OF FIGURES

| Figure B-1  | Overall Baseline Projection by Sector (MWh)                     | B-1  |
|-------------|-----------------------------------------------------------------|------|
| Figure B-2  | California Baseline Projection by Sector (MWh)                  | B-2  |
| Figure B-3  | Idaho Baseline Projection by Sector (MWh)                       | B-2  |
| Figure B-4  | Utah Baseline Projection by Sector (MWh)                        | В-3  |
| Figure B-5  | Washington Baseline Projection by Sector (MWh)                  | В-3  |
| Figure B-6  | Wyoming Baseline Projection by Sector (MWh)                     | B-4  |
| Figure B-7  | Overall Residential Baseline Projection by Segment (MWh)        | B-4  |
| Figure B-8  | California Residential Baseline Projection by Segment (MWh)     | B-5  |
| Figure B-9  | Idaho Residential Baseline Projection by Segment (MWh)          | B-5  |
| Figure B-10 | Utah Residential Baseline Projection by Segment (MWh)           | В-6  |
| Figure B-11 | Washington Residential Baseline Projection by Segment (MWh)     | В-6  |
| Figure B-12 | Wyoming Residential Baseline Projection by Segment (MWh)        | В-7  |
| Figure B-13 | Overall Commercial Baseline Projection by Segment (MWh)         | В-7  |
| Figure B-14 | California Commercial Baseline Projection by Segment (MWh)      | В-8  |
| Figure B-15 | Idaho Commercial Baseline Projection by Segment (MWh)           | В-8  |
| Figure B-16 | Utah Commercial Baseline Projection by Segment (MWh)            | В-9  |
| Figure B-17 | Washington Commercial Baseline Projection by Segment (MWh)      | В-9  |
| Figure B-18 | Wyoming Commercial Baseline Projection by Segment (MWh)         | B-10 |
| Figure B-19 | Overall Industrial Baseline Projection by Segment (MWh)         | B-10 |
| Figure B-20 | California Industrial Baseline Projection by Segment (MWh)      | B-11 |
| Figure B-21 | Idaho Industrial Baseline Projection by Segment (MWh)           | B-11 |
| Figure B-22 | Utah Industrial Baseline Projection by Segment (MWh)            | B-12 |
| Figure B-23 | Washington Industrial Baseline Projection by Segment (MWh)      | B-12 |
| Figure B-24 | Wyoming Industrial Baseline Projection by Segment (MWh)         | B-13 |
| Figure B-25 | Overall Irrigation Baseline Projection by Segment (MWh)         | B-13 |
| Figure B-26 | California Irrigation Baseline Projection by Segment (MWh)      | B-14 |
| Figure B-27 | Idaho Irrigation Baseline Projection by Segment (MWh)           | B-14 |
| Figure B-28 | Utah Irrigation Baseline Projection by Segment (MWh)            | B-15 |
| Figure B-29 | Washington Irrigation Baseline Projection by Segment (MWh)      | B-15 |
| Figure B-30 | Wyoming Irrigation Baseline Projection by Segment (MWh)         | B-16 |
| Figure B-31 | Overall Street Lighting Baseline Projection by Segment (MWh)    | B-16 |
| Figure B-32 | California Street Lighting Baseline Projection by Segment (MWh) | B-17 |
| Figure B-33 | Idaho Street Lighting Baseline Projection by Segment (MWh)      | B-17 |
| Figure B-34 | Utah Street Lighting Baseline Projection by Segment (MWh)       | B-18 |
| Figure B-35 | Washington Street Lighting Baseline Projection by Segment (MWh) | B-18 |
| Figure B-36 | Wyoming Street Lighting Baseline Projection by Segment (MWh)    | B-19 |
| Figure B-37 | California Residential Baseline Projection by Segment, 2038     | B-19 |
| Figure B-38 | Idaho Residential Baseline Projection by Segment, 2038          | B-20 |
| Figure B-39 | Utah Residential Baseline Projection by Segment, 2038           | B-20 |
| Figure B-40 | Washington Residential Baseline Projection by Segment, 2038     | B-21 |
| Figure B-41 | Wyoming Residential Baseline Projection by Segment, 2038        | B-21 |
| Figure B-42 | California Commercial Baseline Projection by Segment, 2038      | B-22 |