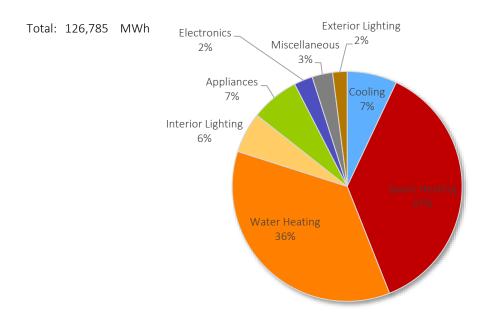

fornia Irrigation Baseline Projection by End Use, 2038

Total: 102,649 MWh



Figure B-78 Idaho Irrigation Baseline Projection by End Use, 2038

Total: 735,021 MWh



Figure B-79 Utah Irrigation Baseline Projection by End Use, 2038

Total: 234,365 MWh



Figure B-80 Washington Irrigation Baseline Projection by End Use, 2038

Total: 172,922 MWh



Figure B-81 Wyoming Irrigation Baseline Projection by End Use, 2038

Total: 25,697 MWh



Street Lighting consists of a single end use and is not shown here.



## TECHNICAL ACHIEVABLE POTENTIAL PIE CHARTS

This section provides pie charts that show the Technical Achievable Potential for each state territory and sector in the study, broken down by end use in 2038.

Figure C-1 California Residential Technical Achievable Potential by End Use, 2038



Figure C-2 Idaho Residential Technical Achievable Potential by End Use, 2038



Figure C-3 Utah Residential Technical Achievable Potential by End Use, 2038





Figure C-4 Washington Residential Technical Achievable Potential by End Use, 2038



Figure C-5 Wyoming Residential Technical Achievable Potential by End Use, 2038





Figure C-6 California Commercial Technical Achievable Potential by End Use, 2038





Figure C-7 Idaho Commercial Technical Achievable Potential by End Use, 2038



Figure C-8 Utah Commercial Technical Achievable Potential by End Use, 2038



Figure C-9 Washington Commercial Technical Achievable Potential by End Use, 2038





Figure C-10 Wyoming Commercial Technical Achievable Potential by End Use, 2038





Figure C-11 California Industrial Technical Achievable