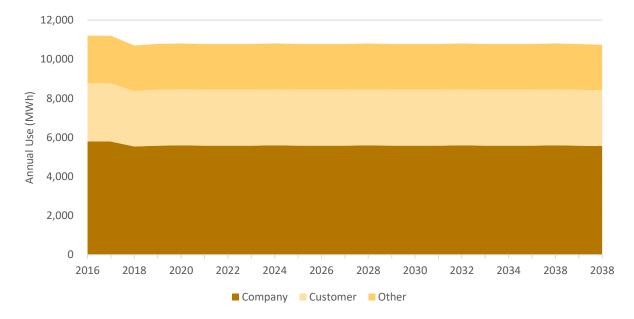

## LIST OF FIGURES

| Figure B-1  | Overall Baseline Projection by Sector (MWh)                     | B-1  |
|-------------|-----------------------------------------------------------------|------|
| Figure B-2  | California Baseline Projection by Sector (MWh)                  | B-2  |
| Figure B-3  | Idaho Baseline Projection by Sector (MWh)                       | B-2  |
| Figure B-4  | Utah Baseline Projection by Sector (MWh)                        | В-3  |
| Figure B-5  | Washington Baseline Projection by Sector (MWh)                  | В-3  |
| Figure B-6  | Wyoming Baseline Projection by Sector (MWh)                     | B-4  |
| Figure B-7  | Overall Residential Baseline Projection by Segment (MWh)        | B-4  |
| Figure B-8  | California Residential Baseline Projection by Segment (MWh)     | B-5  |
| Figure B-9  | Idaho Residential Baseline Projection by Segment (MWh)          | B-5  |
| Figure B-10 | Utah Residential Baseline Projection by Segment (MWh)           | В-6  |
| Figure B-11 | Washington Residential Baseline Projection by Segment (MWh)     | В-6  |
| Figure B-12 | Wyoming Residential Baseline Projection by Segment (MWh)        | В-7  |
| Figure B-13 | Overall Commercial Baseline Projection by Segment (MWh)         | В-7  |
| Figure B-14 | California Commercial Baseline Projection by Segment (MWh)      | В-8  |
| Figure B-15 | Idaho Commercial Baseline Projection by Segment (MWh)           | В-8  |
| Figure B-16 | Utah Commercial Baseline Projection by Segment (MWh)            | В-9  |
| Figure B-17 | Washington Commercial Baseline Projection by Segment (MWh)      | В-9  |
| Figure B-18 | Wyoming Commercial Baseline Projection by Segment (MWh)         | B-10 |
| Figure B-19 | Overall Industrial Baseline Projection by Segment (MWh)         | B-10 |
| Figure B-20 | California Industrial Baseline Projection by Segment (MWh)      | B-11 |
| Figure B-21 | Idaho Industrial Baseline Projection by Segment (MWh)           | B-11 |
| Figure B-22 | Utah Industrial Baseline Projection by Segment (MWh)            | B-12 |
| Figure B-23 | Washington Industrial Baseline Projection by Segment (MWh)      | B-12 |
| Figure B-24 | Wyoming Industrial Baseline Projection by Segment (MWh)         | B-13 |
| Figure B-25 | Overall Irrigation Baseline Projection by Segment (MWh)         | B-13 |
| Figure B-26 | California Irrigation Baseline Projection by Segment (MWh)      | B-14 |
| Figure B-27 | Idaho Irrigation Baseline Projection by Segment (MWh)           | B-14 |
| Figure B-28 | Utah Irrigation Baseline Projection by Segment (MWh)            | B-15 |
| Figure B-29 | Washington Irrigation Baseline Projection by Segment (MWh)      | B-15 |
| Figure B-30 | Wyoming Irrigation Baseline Projection by Segment (MWh)         | B-16 |
| Figure B-31 | Overall Street Lighting Baseline Projection by Segment (MWh)    | B-16 |
| Figure B-32 | California Street Lighting Baseline Projection by Segment (MWh) | B-17 |
| Figure B-33 | Idaho Street Lighting Baseline Projection by Segment (MWh)      | B-17 |
| Figure B-34 | Utah Street Lighting Baseline Projection by Segment (MWh)       | B-18 |
| Figure B-35 | Washington Street Lighting Baseline Projection by Segment (MWh) | B-18 |
| Figure B-36 | Wyoming Street Lighting Baseline Projection by Segment (MWh)    | B-19 |
| Figure B-37 | California Residential Baseline Projection by Segment, 2038     | B-19 |
| Figure B-38 | Idaho Residential Baseline Projection by Segment, 2038          | B-20 |
| Figure B-39 | Utah Residential Baseline Projection by Segment, 2038           | B-20 |
| Figure B-40 | Washington Residential Baseline Projection by Segment, 2038     | B-21 |
| Figure B-41 | Wyoming Residential Baseline Projection by Segment, 2038        | B-21 |
| Figure B-42 | California Commercial Baseline Projection by Segment, 2038      | B-22 |