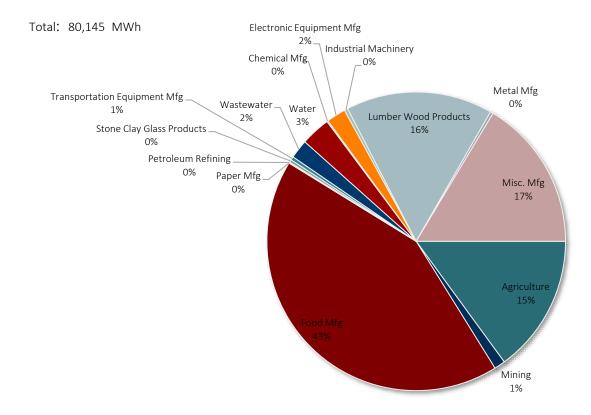

## LIST OF FIGURES

| Figure B-1  | Overall Baseline Projection by Sector (MWh)                     | B-1  |
|-------------|-----------------------------------------------------------------|------|
| Figure B-2  | California Baseline Projection by Sector (MWh)                  | B-2  |
| Figure B-3  | Idaho Baseline Projection by Sector (MWh)                       | B-2  |
| Figure B-4  | Utah Baseline Projection by Sector (MWh)                        | В-3  |
| Figure B-5  | Washington Baseline Projection by Sector (MWh)                  | В-3  |
| Figure B-6  | Wyoming Baseline Projection by Sector (MWh)                     | B-4  |
| Figure B-7  | Overall Residential Baseline Projection by Segment (MWh)        | B-4  |
| Figure B-8  | California Residential Baseline Projection by Segment (MWh)     | B-5  |
| Figure B-9  | Idaho Residential Baseline Projection by Segment (MWh)          | B-5  |
| Figure B-10 | Utah Residential Baseline Projection by Segment (MWh)           | В-6  |
| Figure B-11 | Washington Residential Baseline Projection by Segment (MWh)     | В-6  |
| Figure B-12 | Wyoming Residential Baseline Projection by Segment (MWh)        | В-7  |
| Figure B-13 | Overall Commercial Baseline Projection by Segment (MWh)         | В-7  |
| Figure B-14 | California Commercial Baseline Projection by Segment (MWh)      | В-8  |
| Figure B-15 | Idaho Commercial Baseline Projection by Segment (MWh)           | В-8  |
| Figure B-16 | Utah Commercial Baseline Projection by Segment (MWh)            | В-9  |
| Figure B-17 | Washington Commercial Baseline Projection by Segment (MWh)      | В-9  |
| Figure B-18 | Wyoming Commercial Baseline Projection by Segment (MWh)         | B-10 |
| Figure B-19 | Overall Industrial Baseline Projection by Segment (MWh)         | B-10 |
| Figure B-20 | California Industrial Baseline Projection by Segment (MWh)      | B-11 |
| Figure B-21 | Idaho Industrial Baseline Projection by Segment (MWh)           | B-11 |
| Figure B-22 | Utah Industrial Baseline Projection by Segment (MWh)            | B-12 |
| Figure B-23 | Washington Industrial Baseline Projection by Segment (MWh)      | B-12 |
| Figure B-24 | Wyoming Industrial Baseline Projection by Segment (MWh)         | B-13 |
| Figure B-25 | Overall Irrigation Baseline Projection by Segment (MWh)         | B-13 |
| Figure B-26 | California Irrigation Baseline Projection by Segment (MWh)      | B-14 |
| Figure B-27 | Idaho Irrigation Baseline Projection by Segment (MWh)           | B-14 |
| Figure B-28 | Utah Irrigation Baseline Projection by Segment (MWh)            | B-15 |
| Figure B-29 | Washington Irrigation Baseline Projection by Segment (MWh)      | B-15 |
| Figure B-30 | Wyoming Irrigation Baseline Projection by Segment (MWh)         | B-16 |
| Figure B-31 | Overall Street Lighting Baseline Projection by Segment (MWh)    | B-16 |
| Figure B-32 | California Street Lighting Baseline Projection by Segment (MWh) | B-17 |
| Figure B-33 | Idaho Street Lighting Baseline Projection by Segment (MWh)      | B-17 |
| Figure B-34 | Utah Street Lighting Baseline Projection by Segment (MWh)       | B-18 |
| Figure B-35 | Washington Street Lighting Baseline Projection by Segment (MWh) | B-18 |
| Figure B-36 | Wyoming Street Lighting Baseline Projection by Segment (MWh)    | B-19 |
| Figure B-37 | California Residential Baseline Projection by Segment, 2038     | B-19 |
| Figure B-38 | Idaho Residential Baseline Projection by Segment, 2038          | B-20 |
| Figure B-39 | Utah Residential Baseline Projection by Segment, 2038           | B-20 |
| Figure B-40 | Washington Residential Baseline Projection by Segment, 2038     | B-21 |
| Figure B-41 | Wyoming Residential Baseline Projection by Segment, 2038        | B-21 |
| Figure B-42 | California Commercial Baseline Projection by Segment, 2038      | B-22 |