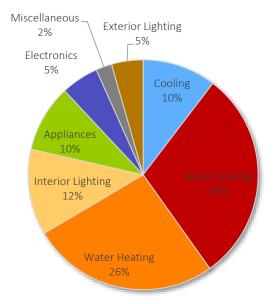

## LIST OF FIGURES

| Figure B-1  | Overall Baseline Projection by Sector (MWh)                     | B-1  |
|-------------|-----------------------------------------------------------------|------|
| Figure B-2  | California Baseline Projection by Sector (MWh)                  | B-2  |
| Figure B-3  | Idaho Baseline Projection by Sector (MWh)                       | B-2  |
| Figure B-4  | Utah Baseline Projection by Sector (MWh)                        | В-3  |
| Figure B-5  | Washington Baseline Projection by Sector (MWh)                  | В-3  |
| Figure B-6  | Wyoming Baseline Projection by Sector (MWh)                     | B-4  |
| Figure B-7  | Overall Residential Baseline Projection by Segment (MWh)        | B-4  |
| Figure B-8  | California Residential Baseline Projection by Segment (MWh)     | B-5  |
| Figure B-9  | Idaho Residential Baseline Projection by Segment (MWh)          | B-5  |
| Figure B-10 | Utah Residential Baseline Projection by Segment (MWh)           | В-6  |
| Figure B-11 | Washington Residential Baseline Projection by Segment (MWh)     | В-6  |
| Figure B-12 | Wyoming Residential Baseline Projection by Segment (MWh)        | В-7  |
| Figure B-13 | Overall Commercial Baseline Projection by Segment (MWh)         | В-7  |
| Figure B-14 | California Commercial Baseline Projection by Segment (MWh)      | В-8  |
| Figure B-15 | Idaho Commercial Baseline Projection by Segment (MWh)           | В-8  |
| Figure B-16 | Utah Commercial Baseline Projection by Segment (MWh)            | В-9  |
| Figure B-17 | Washington Commercial Baseline Projection by Segment (MWh)      | В-9  |
| Figure B-18 | Wyoming Commercial Baseline Projection by Segment (MWh)         | B-10 |
| Figure B-19 | Overall Industrial Baseline Projection by Segment (MWh)         | B-10 |
| Figure B-20 | California Industrial Baseline Projection by Segment (MWh)      | B-11 |
| Figure B-21 | Idaho Industrial Baseline Projection by Segment (MWh)           | B-11 |
| Figure B-22 | Utah Industrial Baseline Projection by Segment (MWh)            | B-12 |
| Figure B-23 | Washington Industrial Baseline Projection by Segment (MWh)      | B-12 |
| Figure B-24 | Wyoming Industrial Baseline Projection by Segment (MWh)         | B-13 |
| Figure B-25 | Overall Irrigation Baseline Projection by Segment (MWh)         | B-13 |
| Figure B-26 | California Irrigation Baseline Projection by Segment (MWh)      | B-14 |
| Figure B-27 | Idaho Irrigation Baseline Projection by Segment (MWh)           | B-14 |
| Figure B-28 | Utah Irrigation Baseline Projection by Segment (MWh)            | B-15 |
| Figure B-29 | Washington Irrigation Baseline Projection by Segment (MWh)      | B-15 |
| Figure B-30 | Wyoming Irrigation Baseline Projection by Segment (MWh)         | B-16 |
| Figure B-31 | Overall Street Lighting Baseline Projection by Segment (MWh)    | B-16 |
| Figure B-32 | California Street Lighting Baseline Projection by Segment (MWh) | B-17 |
| Figure B-33 | Idaho Street Lighting Baseline Projection by Segment (MWh)      | B-17 |
| Figure B-34 | Utah Street Lighting Baseline Projection by Segment (MWh)       | B-18 |
| Figure B-35 | Washington Street Lighting Baseline Projection by Segment (MWh) | B-18 |
| Figure B-36 | Wyoming Street Lighting Baseline Projection by Segment (MWh)    | B-19 |
| Figure B-37 | California Residential Baseline Projection by Segment, 2038     | B-19 |
| Figure B-38 | Idaho Residential Baseline Projection by Segment, 2038          | B-20 |
| Figure B-39 | Utah Residential Baseline Projection by Segment, 2038           | B-20 |
| Figure B-40 | Washington Residential Baseline Projection by Segment, 2038     | B-21 |
| Figure B-41 | Wyoming Residential Baseline Projection by Segment, 2038        | B-21 |
| Figure B-42 | California Commercial Baseline Projection by Segment, 2038      | B-22 |