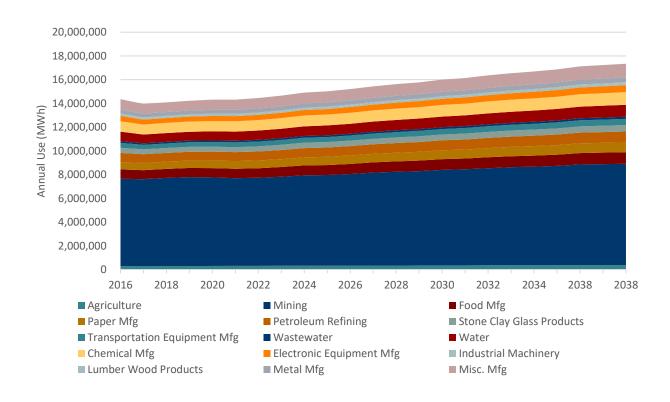

## LIST OF FIGURES

| Figure B-1  | Overall Baseline Projection by Sector (MWh)                     | B-1  |
|-------------|-----------------------------------------------------------------|------|
| Figure B-2  | California Baseline Projection by Sector (MWh)                  | B-2  |
| Figure B-3  | Idaho Baseline Projection by Sector (MWh)                       | B-2  |
| Figure B-4  | Utah Baseline Projection by Sector (MWh)                        | В-3  |
| Figure B-5  | Washington Baseline Projection by Sector (MWh)                  | В-3  |
| Figure B-6  | Wyoming Baseline Projection by Sector (MWh)                     | B-4  |
| Figure B-7  | Overall Residential Baseline Projection by Segment (MWh)        | B-4  |
| Figure B-8  | California Residential Baseline Projection by Segment (MWh)     | B-5  |
| Figure B-9  | Idaho Residential Baseline Projection by Segment (MWh)          | B-5  |
| Figure B-10 | Utah Residential Baseline Projection by Segment (MWh)           | В-6  |
| Figure B-11 | Washington Residential Baseline Projection by Segment (MWh)     | В-6  |
| Figure B-12 | Wyoming Residential Baseline Projection by Segment (MWh)        | В-7  |
| Figure B-13 | Overall Commercial Baseline Projection by Segment (MWh)         | В-7  |
| Figure B-14 | California Commercial Baseline Projection by Segment (MWh)      | В-8  |
| Figure B-15 | Idaho Commercial Baseline Projection by Segment (MWh)           | В-8  |
| Figure B-16 | Utah Commercial Baseline Projection by Segment (MWh)            | В-9  |
| Figure B-17 | Washington Commercial Baseline Projection by Segment (MWh)      | В-9  |
| Figure B-18 | Wyoming Commercial Baseline Projection by Segment (MWh)         | B-10 |
| Figure B-19 | Overall Industrial Baseline Projection by Segment (MWh)         | B-10 |
| Figure B-20 | California Industrial Baseline Projection by Segment (MWh)      | B-11 |
| Figure B-21 | Idaho Industrial Baseline Projection by Segment (MWh)           | B-11 |
| Figure B-22 | Utah Industrial Baseline Projection by Segment (MWh)            | B-12 |
| Figure B-23 | Washington Industrial Baseline Projection by Segment (MWh)      | B-12 |
| Figure B-24 | Wyoming Industrial Baseline Projection by Segment (MWh)         | B-13 |
| Figure B-25 | Overall Irrigation Baseline Projection by Segment (MWh)         | B-13 |
| Figure B-26 | California Irrigation Baseline Projection by Segment (MWh)      | B-14 |
| Figure B-27 | Idaho Irrigation Baseline Projection by Segment (MWh)           | B-14 |
| Figure B-28 | Utah Irrigation Baseline Projection by Segment (MWh)            | B-15 |
| Figure B-29 | Washington Irrigation Baseline Projection by Segment (MWh)      | B-15 |
| Figure B-30 | Wyoming Irrigation Baseline Projection by Segment (MWh)         | B-16 |
| Figure B-31 | Overall Street Lighting Baseline Projection by Segment (MWh)    | B-16 |
| Figure B-32 | California Street Lighting Baseline Projection by Segment (MWh) | B-17 |
| Figure B-33 | Idaho Street Lighting Baseline Projection by Segment (MWh)      | B-17 |
| Figure B-34 | Utah Street Lighting Baseline Projection by Segment (MWh)       | B-18 |
| Figure B-35 | Washington Street Lighting Baseline Projection by Segment (MWh) | B-18 |
| Figure B-36 | Wyoming Street Lighting Baseline Projection by Segment (MWh)    | B-19 |
| Figure B-37 | California Residential Baseline Projection by Segment, 2038     | B-19 |
| Figure B-38 | Idaho Residential Baseline Projection by Segment, 2038          | B-20 |
| Figure B-39 | Utah Residential Baseline Projection by Segment, 2038           | B-20 |
| Figure B-40 | Washington Residential Baseline Projection by Segment, 2038     | B-21 |
| Figure B-41 | Wyoming Residential Baseline Projection by Segment, 2038        | B-21 |
| Figure B-42 | California Commercial Baseline Projection by Segment, 2038      | B-22 |