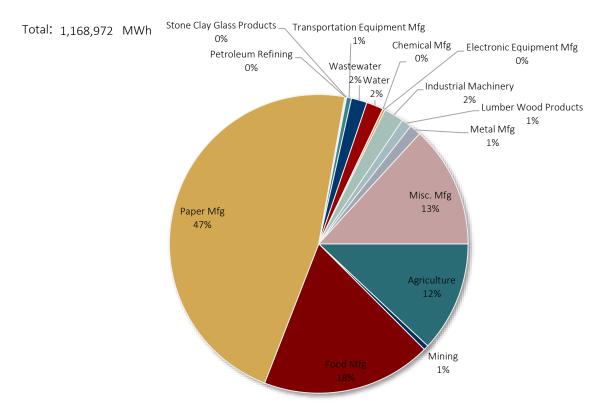

## LIST OF FIGURES

| Figure B-1  | Overall Baseline Projection by Sector (MWh)                     | B-1  |
|-------------|-----------------------------------------------------------------|------|
| Figure B-2  | California Baseline Projection by Sector (MWh)                  | B-2  |
| Figure B-3  | Idaho Baseline Projection by Sector (MWh)                       | B-2  |
| Figure B-4  | Utah Baseline Projection by Sector (MWh)                        | В-3  |
| Figure B-5  | Washington Baseline Projection by Sector (MWh)                  | В-3  |
| Figure B-6  | Wyoming Baseline Projection by Sector (MWh)                     | B-4  |
| Figure B-7  | Overall Residential Baseline Projection by Segment (MWh)        | B-4  |
| Figure B-8  | California Residential Baseline Projection by Segment (MWh)     | B-5  |
| Figure B-9  | Idaho Residential Baseline Projection by Segment (MWh)          | B-5  |
| Figure B-10 | Utah Residential Baseline Projection by Segment (MWh)           | В-6  |
| Figure B-11 | Washington Residential Baseline Projection by Segment (MWh)     | В-6  |
| Figure B-12 | Wyoming Residential Baseline Projection by Segment (MWh)        | В-7  |
| Figure B-13 | Overall Commercial Baseline Projection by Segment (MWh)         | В-7  |
| Figure B-14 | California Commercial Baseline Projection by Segment (MWh)      | В-8  |
| Figure B-15 | Idaho Commercial Baseline Projection by Segment (MWh)           | В-8  |
| Figure B-16 | Utah Commercial Baseline Projection by Segment (MWh)            | В-9  |
| Figure B-17 | Washington Commercial Baseline Projection by Segment (MWh)      | В-9  |
| Figure B-18 | Wyoming Commercial Baseline Projection by Segment (MWh)         | B-10 |
| Figure B-19 | Overall Industrial Baseline Projection by Segment (MWh)         | B-10 |
| Figure B-20 | California Industrial Baseline Projection by Segment (MWh)      | B-11 |
| Figure B-21 | Idaho Industrial Baseline Projection by Segment (MWh)           | B-11 |
| Figure B-22 | Utah Industrial Baseline Projection by Segment (MWh)            | B-12 |
| Figure B-23 | Washington Industrial Baseline Projection by Segment (MWh)      | B-12 |
| Figure B-24 | Wyoming Industrial Baseline Projection by Segment (MWh)         | B-13 |
| Figure B-25 | Overall Irrigation Baseline Projection by Segment (MWh)         | B-13 |
| Figure B-26 | California Irrigation Baseline Projection by Segment (MWh)      | B-14 |
| Figure B-27 | Idaho Irrigation Baseline Projection by Segment (MWh)           | B-14 |
| Figure B-28 | Utah Irrigation Baseline Projection by Segment (MWh)            | B-15 |
| Figure B-29 | Washington Irrigation Baseline Projection by Segment (MWh)      | B-15 |
| Figure B-30 | Wyoming Irrigation Baseline Projection by Segment (MWh)         | B-16 |
| Figure B-31 | Overall Street Lighting Baseline Projection by Segment (MWh)    | B-16 |
| Figure B-32 | California Street Lighting Baseline Projection by Segment (MWh) | B-17 |
| Figure B-33 | Idaho Street Lighting Baseline Projection by Segment (MWh)      | B-17 |
| Figure B-34 | Utah Street Lighting Baseline Projection by Segment (MWh)       | B-18 |
| Figure B-35 | Washington Street Lighting Baseline Projection by Segment (MWh) | B-18 |
| Figure B-36 | Wyoming Street Lighting Baseline Projection by Segment (MWh)    | B-19 |
| Figure B-37 | California Residential Baseline Projection by Segment, 2038     | B-19 |
| Figure B-38 | Idaho Residential Baseline Projection by Segment, 2038          | B-20 |
| Figure B-39 | Utah Residential Baseline Projection by Segment, 2038           | B-20 |
| Figure B-40 | Washington Residential Baseline Projection by Segment, 2038     | B-21 |
| Figure B-41 | Wyoming Residential Baseline Projection by Segment, 2038        | B-21 |
| Figure B-42 | California Commercial Baseline Projection by Segment, 2038      | B-22 |