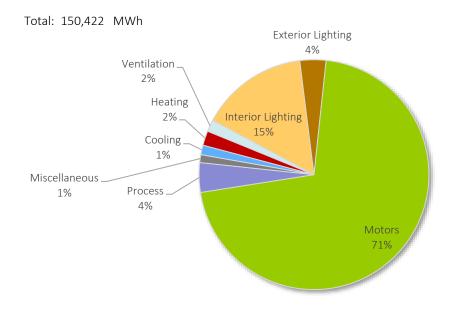

e Potential by End Use, 2038





Figure C-6 California Commercial Technical Achievable Potential by End Use, 2038





Figure C-7 Idaho Commercial Technical Achievable Potential by End Use, 2038



Figure C-8 Utah Commercial Technical Achievable Potential by End Use, 2038



Figure C-9 Washington Commercial Technical Achievable Potential by End Use, 2038





Figure C-10 Wyoming Commercial Technical Achievable Potential by End Use, 2038





Figure C-11 California Industrial Technical Achievable Potential by End Use, 2038





Figure C-12 Idaho Industrial Technical Achievable Potential by End Use, 2038





Figure C-13 Utah Industrial Technical Achievable Potential by End Use, 2038

Total: 1,039,868 MWh



Figure C-14 Washington Industrial Technical Achievable Potential by End Use, 2038



Figure C-15 Wyoming Industrial Technical Achievable Potential by End Use, 2038





Figure C-16 California Irrigation Technical Achievable Potential by End Use, 2038

Total: 10,464 MWh



Figure C-17 Idaho Irrigation Technical Achievable Potential by End Use, 2038

Total: 69,311 MWh



Figure C-18 Utah Irrigation Technical Achievable Potential by End Use, 2038

Total: 22,893 MWh



Figure C-19 Washington Irrigation Technical Achievable Potential by End Use, 2038

Total: 17,561 MWh



Figure C-20 Wyoming Irrigation Technical Achievable Potential by End Use, 2038

Total: 2,546 MWh



Street Lighting consists of a single end use and is not shown here.



# LIST OF CLASS 2 EMERGING TECHNOLOGY MEASURES

As described in Chapter 3 of Volume 2 of this report, AEG developed the Class 2 DSM measur