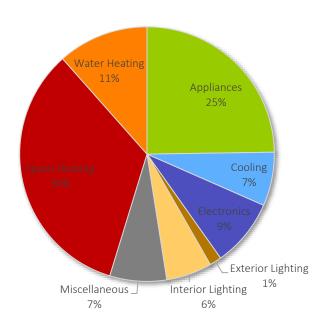

Figure B-58 Idaho Street Lighting Baseline Projection by Segment, 2038

Total: 2,942 MWh



Figure B-59 Utah Street Lighting Baseline Projection by Segment, 2038

Total: 76,166 MWh



Figure B-60 Washington Street Lighting Baseline Projection by Segment, 2038

Total: 10,744 MWh



Figure B-61 Wyoming Street Lighting Baseline Projection by Segment, 2038

Total: 13,062 MWh



## Baseline Projections Pie Charts by State, Sector, and End Use

This section presents pie charts that show the baseline projections of energy consumption for each state territory and sector in the study, broken down by end use in 2038.

Figure B-62 California Residential Baseline Projection by End Use, 2038

Total: 402,597 MWh



Figure B-63 Idaho Residential Baseline Projection by End Use, 2038

Total: 927,482 MWh



Figure B-64 Utah Residential Baseline Projection by End Use, 2038



Figure B-65 Washington Residential Baseline Projection by End Use, 2038

Total: 2,066,193 MWh



Figure B-66 Wyoming Residential Baseline Projection by End Use, 2038

Total: 836,990 MWh



Figure B-67 California Commercial Baseline Projection by End Use, 2038

Total: 209,798 MWh



Figure B-68 Idaho Commercial Baseline Projection by End Use, 2038

Total: 720,530 MWh



Figure B-69 Utah Commercial Baseline Projection by End Use, 2038

Total: 12,118,586 MWh



Figure B-70 Washington Commercial Baseline Projection by End Use, 2038

Total: 1,853,792 MWh



Figure B-71 Wyoming Commercial Baseline Projection by End Use, 2038

Total: 1,664,722 MWh



Figure B-72 California Industrial Baseline Projection by End Use, 2038

Total