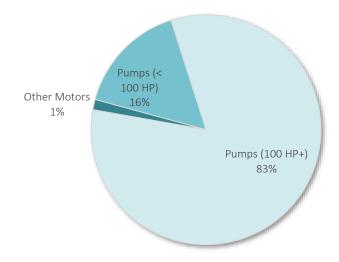

mmercial Technical Achievable Potential by End Use, 2038





Figure C-11 California Industrial Technical Achievable Potential by End Use, 2038





Figure C-12 Idaho Industrial Technical Achievable Potential by End Use, 2038





Figure C-13 Utah Industrial Technical Achievable Potential by End Use, 2038

Total: 1,039,868 MWh



Figure C-14 Washington Industrial Technical Achievable Potential by End Use, 2038



Figure C-15 Wyoming Industrial Technical Achievable Potential by End Use, 2038





Figure C-16 California Irrigation Technical Achievable Potential by End Use, 2038

Total: 10,464 MWh



Figure C-17 Idaho Irrigation Technical Achievable Potential by End Use, 2038

Total: 69,311 MWh



Figure C-18 Utah Irrigation Technical Achievable Potential by End Use, 2038

Total: 22,893 MWh



Figure C-19 Washington Irrigation Technical Achievable Potential by End Use, 2038

Total: 17,561 MWh



Figure C-20 Wyoming Irrigation Technical Achievable Potential by End Use, 2038

Total: 2,546 MWh



Street Lighting consists of a single end use and is not shown here.



# LIST OF CLASS 2 EMERGING TECHNOLOGY MEASURES

As described in Chapter 3 of Volume 2 of this report, AEG developed the Class 2 DSM measure list based on a comprehensive review of measures implemented in current industry best practice programs and exhaustive research into the pipeline of technologies that may become viable over the study time horizon. The emerging technologies selected for inclusion in the study (shown in Table D-1) are measures that have not yet gained mainstream adoption but can reasonably be expect