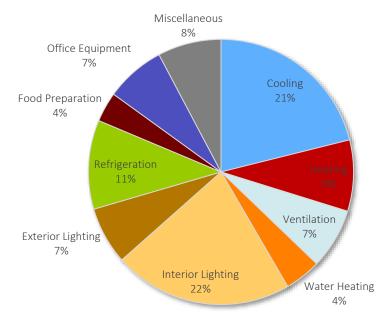

## LIST OF FIGURES

| Figure B-1  | Overall Baseline Projection by Sector (MWh)                     | B-1  |
|-------------|-----------------------------------------------------------------|------|
| Figure B-2  | California Baseline Projection by Sector (MWh)                  | B-2  |
| Figure B-3  | Idaho Baseline Projection by Sector (MWh)                       | B-2  |
| Figure B-4  | Utah Baseline Projection by Sector (MWh)                        | В-3  |
| Figure B-5  | Washington Baseline Projection by Sector (MWh)                  | В-3  |
| Figure B-6  | Wyoming Baseline Projection by Sector (MWh)                     | B-4  |
| Figure B-7  | Overall Residential Baseline Projection by Segment (MWh)        | B-4  |
| Figure B-8  | California Residential Baseline Projection by Segment (MWh)     | B-5  |
| Figure B-9  | Idaho Residential Baseline Projection by Segment (MWh)          | B-5  |
| Figure B-10 | Utah Residential Baseline Projection by Segment (MWh)           | В-6  |
| Figure B-11 | Washington Residential Baseline Projection by Segment (MWh)     | В-6  |
| Figure B-12 | Wyoming Residential Baseline Projection by Segment (MWh)        | В-7  |
| Figure B-13 | Overall Commercial Baseline Projection by Segment (MWh)         | В-7  |
| Figure B-14 | California Commercial Baseline Projection by Segment (MWh)      | В-8  |
| Figure B-15 | Idaho Commercial Baseline Projection by Segment (MWh)           | В-8  |
| Figure B-16 | Utah Commercial Baseline Projection by Segment (MWh)            | В-9  |
| Figure B-17 | Washington Commercial Baseline Projection by Segment (MWh)      | В-9  |
| Figure B-18 | Wyoming Commercial Baseline Projection by Segment (MWh)         | B-10 |
| Figure B-19 | Overall Industrial Baseline Projection by Segment (MWh)         | B-10 |
| Figure B-20 | California Industrial Baseline Projection by Segment (MWh)      | B-11 |
| Figure B-21 | Idaho Industrial Baseline Projection by Segment (MWh)           | B-11 |
| Figure B-22 | Utah Industrial Baseline Projection by Segment (MWh)            | B-12 |
| Figure B-23 | Washington Industrial Baseline Projection by Segment (MWh)      | B-12 |
| Figure B-24 | Wyoming Industrial Baseline Projection by Segment (MWh)         | B-13 |
| Figure B-25 | Overall Irrigation Baseline Projection by Segment (MWh)         | B-13 |
| Figure B-26 | California Irrigation Baseline Projection by Segment (MWh)      | B-14 |
| Figure B-27 | Idaho Irrigation Baseline Projection by Segment (MWh)           | B-14 |
| Figure B-28 | Utah Irrigation Baseline Projection by Segment (MWh)            | B-15 |
| Figure B-29 | Washington Irrigation Baseline Projection by Segment (MWh)      | B-15 |
| Figure B-30 | Wyoming Irrigation Baseline Projection by Segment (MWh)         | B-16 |
| Figure B-31 | Overall Street Lighting Baseline Projection by Segment (MWh)    | B-16 |
| Figure B-32 | California Street Lighting Baseline Projection by Segment (MWh) | B-17 |
| Figure B-33 | Idaho Street Lighting Baseline Projection by Segment (MWh)      | B-17 |
| Figure B-34 | Utah Street Lighting Baseline Projection by Segment (MWh)       | B-18 |
| Figure B-35 | Washington Street Lighting Baseline Projection by Segment (MWh) | B-18 |
| Figure B-36 | Wyoming Street Lighting Baseline Projection by Segment (MWh)    | B-19 |
| Figure B-37 | California Residential Baseline Projection by Segment, 2038     | B-19 |
| Figure B-38 | Idaho Residential Baseline Projection by Segment, 2038          | B-20 |
| Figure B-39 | Utah Residential Baseline Projection by Segment, 2038           | B-20 |
| Figure B-40 | Washington Residential Baseline Projection by Segment, 2038     | B-21 |
| Figure B-41 | Wyoming Residential Baseline Projection by Segment, 2038        | B-21 |
| Figure B-42 | California Commercial Baseline Projection by Segment, 2038      | B-22 |