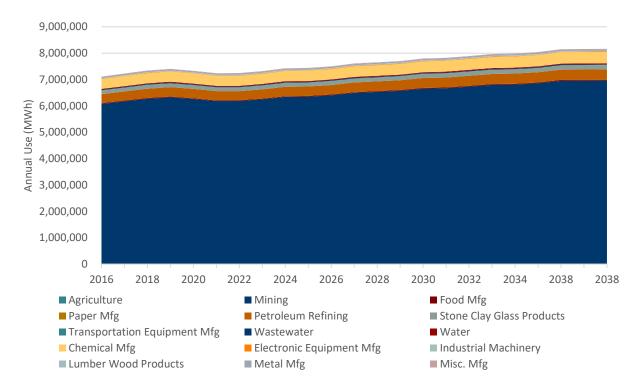

## LIST OF FIGURES

| Figure B-1  | Overall Baseline Projection by Sector (MWh)                     | B-1  |
|-------------|-----------------------------------------------------------------|------|
| Figure B-2  | California Baseline Projection by Sector (MWh)                  | B-2  |
| Figure B-3  | Idaho Baseline Projection by Sector (MWh)                       | B-2  |
| Figure B-4  | Utah Baseline Projection by Sector (MWh)                        | В-3  |
| Figure B-5  | Washington Baseline Projection by Sector (MWh)                  | В-3  |
| Figure B-6  | Wyoming Baseline Projection by Sector (MWh)                     | B-4  |
| Figure B-7  | Overall Residential Baseline Projection by Segment (MWh)        | B-4  |
| Figure B-8  | California Residential Baseline Projection by Segment (MWh)     | B-5  |
| Figure B-9  | Idaho Residential Baseline Projection by Segment (MWh)          | B-5  |
| Figure B-10 | Utah Residential Baseline Projection by Segment (MWh)           | В-6  |
| Figure B-11 | Washington Residential Baseline Projection by Segment (MWh)     | В-6  |
| Figure B-12 | Wyoming Residential Baseline Projection by Segment (MWh)        | В-7  |
| Figure B-13 | Overall Commercial Baseline Projection by Segment (MWh)         | В-7  |
| Figure B-14 | California Commercial Baseline Projection by Segment (MWh)      | В-8  |
| Figure B-15 | Idaho Commercial Baseline Projection by Segment (MWh)           | В-8  |
| Figure B-16 | Utah Commercial Baseline Projection by Segment (MWh)            | В-9  |
| Figure B-17 | Washington Commercial Baseline Projection by Segment (MWh)      | В-9  |
| Figure B-18 | Wyoming Commercial Baseline Projection by Segment (MWh)         | B-10 |
| Figure B-19 | Overall Industrial Baseline Projection by Segment (MWh)         | B-10 |
| Figure B-20 | California Industrial Baseline Projection by Segment (MWh)      | B-11 |
| Figure B-21 | Idaho Industrial Baseline Projection by Segment (MWh)           | B-11 |
| Figure B-22 | Utah Industrial Baseline Projection by Segment (MWh)            | B-12 |
| Figure B-23 | Washington Industrial Baseline Projection by Segment (MWh)      | B-12 |
| Figure B-24 | Wyoming Industrial Baseline Projection by Segment (MWh)         | B-13 |
| Figure B-25 | Overall Irrigation Baseline Projection by Segment (MWh)         | B-13 |
| Figure B-26 | California Irrigation Baseline Projection by Segment (MWh)      | B-14 |
| Figure B-27 | Idaho Irrigation Baseline Projection by Segment (MWh)           | B-14 |
| Figure B-28 | Utah Irrigation Baseline Projection by Segment (MWh)            | B-15 |
| Figure B-29 | Washington Irrigation Baseline Projection by Segment (MWh)      | B-15 |
| Figure B-30 | Wyoming Irrigation Baseline Projection by Segment (MWh)         | B-16 |
| Figure B-31 | Overall Street Lighting Baseline Projection by Segment (MWh)    | B-16 |
| Figure B-32 | California Street Lighting Baseline Projection by Segment (MWh) | B-17 |
| Figure B-33 | Idaho Street Lighting Baseline Projection by Segment (MWh)      | B-17 |
| Figure B-34 | Utah Street Lighting Baseline Projection by Segment (MWh)       | B-18 |
| Figure B-35 | Washington Street Lighting Baseline Projection by Segment (MWh) | B-18 |
| Figure B-36 | Wyoming Street Lighting Baseline Projection by Segment (MWh)    | B-19 |
| Figure B-37 | California Residential Baseline Projection by Segment, 2038     | B-19 |
| Figure B-38 | Idaho Residential Baseline Projection by Segment, 2038          | B-20 |
| Figure B-39 | Utah Residential Baseline Projection by Segment, 2038           | B-20 |
| Figure B-40 | Washington Residential Baseline Projection by Segment, 2038     | B-21 |
| Figure B-41 | Wyoming Residential Baseline Projection by Segment, 2038        | B-21 |
| Figure B-42 | California Commercial Baseline Projection by Segment, 2038      | B-22 |