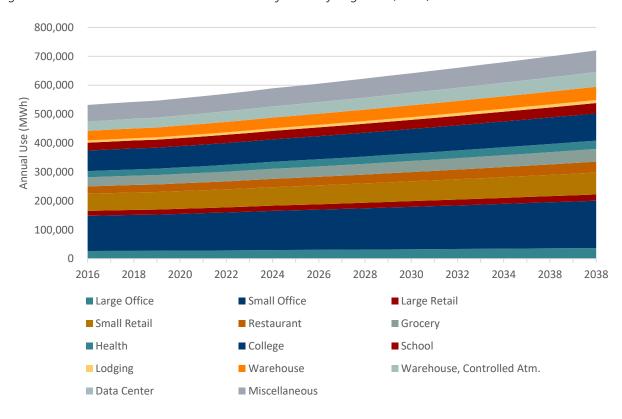

## LIST OF FIGURES

| Figure B-1  | Overall Baseline Projection by Sector (MWh)                     | B-1  |
|-------------|-----------------------------------------------------------------|------|
| Figure B-2  | California Baseline Projection by Sector (MWh)                  | B-2  |
| Figure B-3  | Idaho Baseline Projection by Sector (MWh)                       | B-2  |
| Figure B-4  | Utah Baseline Projection by Sector (MWh)                        | В-3  |
| Figure B-5  | Washington Baseline Projection by Sector (MWh)                  | В-3  |
| Figure B-6  | Wyoming Baseline Projection by Sector (MWh)                     | B-4  |
| Figure B-7  | Overall Residential Baseline Projection by Segment (MWh)        | B-4  |
| Figure B-8  | California Residential Baseline Projection by Segment (MWh)     | B-5  |
| Figure B-9  | Idaho Residential Baseline Projection by Segment (MWh)          | B-5  |
| Figure B-10 | Utah Residential Baseline Projection by Segment (MWh)           | В-6  |
| Figure B-11 | Washington Residential Baseline Projection by Segment (MWh)     | В-6  |
| Figure B-12 | Wyoming Residential Baseline Projection by Segment (MWh)        | В-7  |
| Figure B-13 | Overall Commercial Baseline Projection by Segment (MWh)         | В-7  |
| Figure B-14 | California Commercial Baseline Projection by Segment (MWh)      | В-8  |
| Figure B-15 | Idaho Commercial Baseline Projection by Segment (MWh)           | В-8  |
| Figure B-16 | Utah Commercial Baseline Projection by Segment (MWh)            | В-9  |
| Figure B-17 | Washington Commercial Baseline Projection by Segment (MWh)      | В-9  |
| Figure B-18 | Wyoming Commercial Baseline Projection by Segment (MWh)         | B-10 |
| Figure B-19 | Overall Industrial Baseline Projection by Segment (MWh)         | B-10 |
| Figure B-20 | California Industrial Baseline Projection by Segment (MWh)      | B-11 |
| Figure B-21 | Idaho Industrial Baseline Projection by Segment (MWh)           | B-11 |
| Figure B-22 | Utah Industrial Baseline Projection by Segment (MWh)            | B-12 |
| Figure B-23 | Washington Industrial Baseline Projection by Segment (MWh)      | B-12 |
| Figure B-24 | Wyoming Industrial Baseline Projection by Segment (MWh)         | B-13 |
| Figure B-25 | Overall Irrigation Baseline Projection by Segment (MWh)         | B-13 |
| Figure B-26 | California Irrigation Baseline Projection by Segment (MWh)      | B-14 |
| Figure B-27 | Idaho Irrigation Baseline Projection by Segment (MWh)           | B-14 |
| Figure B-28 | Utah Irrigation Baseline Projection by Segment (MWh)            | B-15 |
| Figure B-29 | Washington Irrigation Baseline Projection by Segment (MWh)      | B-15 |
| Figure B-30 | Wyoming Irrigation Baseline Projection by Segment (MWh)         | B-16 |
| Figure B-31 | Overall Street Lighting Baseline Projection by Segment (MWh)    | B-16 |
| Figure B-32 | California Street Lighting Baseline Projection by Segment (MWh) | B-17 |
| Figure B-33 | Idaho Street Lighting Baseline Projection by Segment (MWh)      | B-17 |
| Figure B-34 | Utah Street Lighting Baseline Projection by Segment (MWh)       | B-18 |
| Figure B-35 | Washington Street Lighting Baseline Projection by Segment (MWh) | B-18 |
| Figure B-36 | Wyoming Street Lighting Baseline Projection by Segment (MWh)    | B-19 |
| Figure B-37 | California Residential Baseline Projection by Segment, 2038     | B-19 |
| Figure B-38 | Idaho Residential Baseline Projection by Segment, 2038          | B-20 |
| Figure B-39 | Utah Residential Baseline Projection by Segment, 2038           | B-20 |
| Figure B-40 | Washington Residential Baseline Projection by Segment, 2038     | B-21 |
| Figure B-41 | Wyoming Residential Baseline Projection by Segment, 2038        | B-21 |
| Figure B-42 | California Commercial Baseline Projection by Segment, 2038      | B-22 |