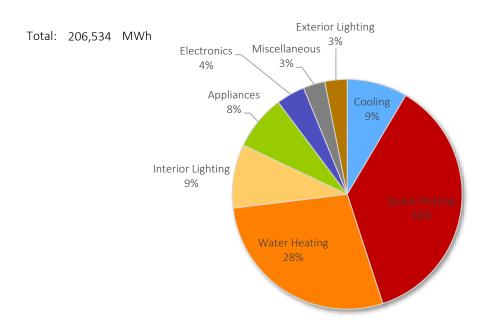

gure B-78 Idaho Irrigation Baseline Projection by End Use, 2038

Total: 735,021 MWh



Figure B-79 Utah Irrigation Baseline Projection by End Use, 2038

Total: 234,365 MWh



Figure B-80 Washington Irrigation Baseline Projection by End Use, 2038

Total: 172,922 MWh



Figure B-81 Wyoming Irrigation Baseline Projection by End Use, 2038

Total: 25,697 MWh



Street Lighting consists of a single end use and is not shown here.



## TECHNICAL ACHIEVABLE POTENTIAL PIE CHARTS

This section provides pie charts that show the Technical Achievable Potential for each state territory and sector in the study, broken down by end use in 2038.

Figure C-1 California Residential Technical Achievable Potential by End Use, 2038



Figure C-2 Idaho Residential Technical Achievable Potential by End Use, 2038



Figure C-3 Utah Residential Technical Achievable Potential by End Use, 2038





Figure C-4 Washington Residential Technical Achievable Potential by End Use, 2038



Figure C-5 Wyoming Residential Technical Achievable Potential by End Use, 2038





Figure C-6 California Commercial Technical Achievable Potential by End Use, 2038





Figure C-7 Idaho Commercial Technical Achievable Potential by End Use, 2038



Figure C-8 Utah Commercial Technical Achievable Potential by End Use, 2038



Figure C-9 Washington Commercial Technical Achievable Potential by End Use, 2038





Figure C-10 Wyoming Commercial Technical Achievable Potential by End Use, 2038





Figure C-11 California Industrial Technical Achievable Potential by End Use, 2038





Figure C-12 Idaho Industrial Technical Achievabl