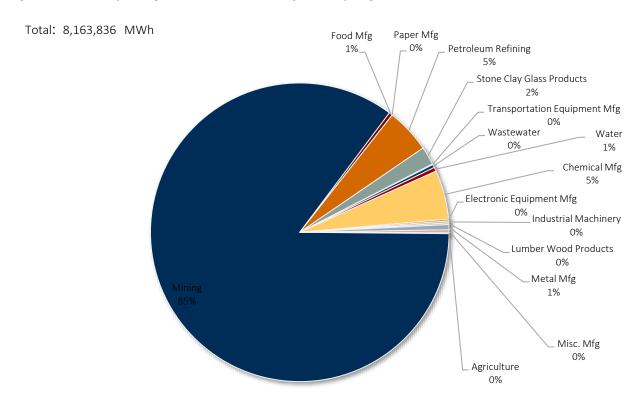

## LIST OF FIGURES

| Figure B-1  | Overall Baseline Projection by Sector (MWh)                     | B-1  |
|-------------|-----------------------------------------------------------------|------|
| Figure B-2  | California Baseline Projection by Sector (MWh)                  | B-2  |
| Figure B-3  | Idaho Baseline Projection by Sector (MWh)                       | B-2  |
| Figure B-4  | Utah Baseline Projection by Sector (MWh)                        | В-3  |
| Figure B-5  | Washington Baseline Projection by Sector (MWh)                  | В-3  |
| Figure B-6  | Wyoming Baseline Projection by Sector (MWh)                     | B-4  |
| Figure B-7  | Overall Residential Baseline Projection by Segment (MWh)        | B-4  |
| Figure B-8  | California Residential Baseline Projection by Segment (MWh)     | B-5  |
| Figure B-9  | Idaho Residential Baseline Projection by Segment (MWh)          | B-5  |
| Figure B-10 | Utah Residential Baseline Projection by Segment (MWh)           | В-6  |
| Figure B-11 | Washington Residential Baseline Projection by Segment (MWh)     | В-6  |
| Figure B-12 | Wyoming Residential Baseline Projection by Segment (MWh)        | В-7  |
| Figure B-13 | Overall Commercial Baseline Projection by Segment (MWh)         | В-7  |
| Figure B-14 | California Commercial Baseline Projection by Segment (MWh)      | В-8  |
| Figure B-15 | Idaho Commercial Baseline Projection by Segment (MWh)           | В-8  |
| Figure B-16 | Utah Commercial Baseline Projection by Segment (MWh)            | В-9  |
| Figure B-17 | Washington Commercial Baseline Projection by Segment (MWh)      | В-9  |
| Figure B-18 | Wyoming Commercial Baseline Projection by Segment (MWh)         | B-10 |
| Figure B-19 | Overall Industrial Baseline Projection by Segment (MWh)         | B-10 |
| Figure B-20 | California Industrial Baseline Projection by Segment (MWh)      | B-11 |
| Figure B-21 | Idaho Industrial Baseline Projection by Segment (MWh)           | B-11 |
| Figure B-22 | Utah Industrial Baseline Projection by Segment (MWh)            | B-12 |
| Figure B-23 | Washington Industrial Baseline Projection by Segment (MWh)      | B-12 |
| Figure B-24 | Wyoming Industrial Baseline Projection by Segment (MWh)         | B-13 |
| Figure B-25 | Overall Irrigation Baseline Projection by Segment (MWh)         | B-13 |
| Figure B-26 | California Irrigation Baseline Projection by Segment (MWh)      | B-14 |
| Figure B-27 | Idaho Irrigation Baseline Projection by Segment (MWh)           | B-14 |
| Figure B-28 | Utah Irrigation Baseline Projection by Segment (MWh)            | B-15 |
| Figure B-29 | Washington Irrigation Baseline Projection by Segment (MWh)      | B-15 |
| Figure B-30 | Wyoming Irrigation Baseline Projection by Segment (MWh)         | B-16 |
| Figure B-31 | Overall Street Lighting Baseline Projection by Segment (MWh)    | B-16 |
| Figure B-32 | California Street Lighting Baseline Projection by Segment (MWh) | B-17 |
| Figure B-33 | Idaho Street Lighting Baseline Projection by Segment (MWh)      | B-17 |
| Figure B-34 | Utah Street Lighting Baseline Projection by Segment (MWh)       | B-18 |
| Figure B-35 | Washington Street Lighting Baseline Projection by Segment (MWh) | B-18 |
| Figure B-36 | Wyoming Street Lighting Baseline Projection by Segment (MWh)    | B-19 |
| Figure B-37 | California Residential Baseline Projection by Segment, 2038     | B-19 |
| Figure B-38 | Idaho Residential Baseline Projection by Segment, 2038          | B-20 |
| Figure B-39 | Utah Residential Baseline Projection by Segment, 2038           | B-20 |
| Figure B-40 | Washington Residential Baseline Projection by Segment, 2038     | B-21 |
| Figure B-41 | Wyoming Residential Baseline Projection by Segment, 2038        | B-21 |
| Figure B-42 | California Commercial Baseline Projection by Segment, 2038      | B-22 |