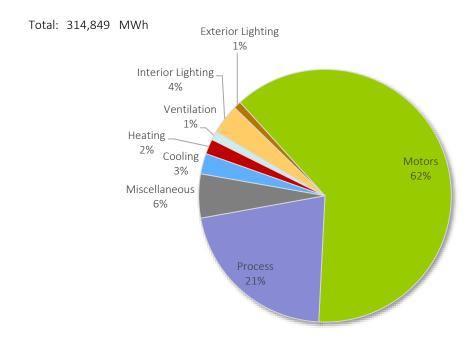

## LIST OF FIGURES

| Figure B-1  | Overall Baseline Projection by Sector (MWh)                     | B-1  |
|-------------|-----------------------------------------------------------------|------|
| Figure B-2  | California Baseline Projection by Sector (MWh)                  | B-2  |
| Figure B-3  | Idaho Baseline Projection by Sector (MWh)                       | B-2  |
| Figure B-4  | Utah Baseline Projection by Sector (MWh)                        | В-3  |
| Figure B-5  | Washington Baseline Projection by Sector (MWh)                  | В-3  |
| Figure B-6  | Wyoming Baseline Projection by Sector (MWh)                     | B-4  |
| Figure B-7  | Overall Residential Baseline Projection by Segment (MWh)        | B-4  |
| Figure B-8  | California Residential Baseline Projection by Segment (MWh)     | B-5  |
| Figure B-9  | Idaho Residential Baseline Projection by Segment (MWh)          | B-5  |
| Figure B-10 | Utah Residential Baseline Projection by Segment (MWh)           | В-6  |
| Figure B-11 | Washington Residential Baseline Projection by Segment (MWh)     | В-6  |
| Figure B-12 | Wyoming Residential Baseline Projection by Segment (MWh)        | В-7  |
| Figure B-13 | Overall Commercial Baseline Projection by Segment (MWh)         | В-7  |
| Figure B-14 | California Commercial Baseline Projection by Segment (MWh)      | В-8  |
| Figure B-15 | Idaho Commercial Baseline Projection by Segment (MWh)           | В-8  |
| Figure B-16 | Utah Commercial Baseline Projection by Segment (MWh)            | В-9  |
| Figure B-17 | Washington Commercial Baseline Projection by Segment (MWh)      | В-9  |
| Figure B-18 | Wyoming Commercial Baseline Projection by Segment (MWh)         | B-10 |
| Figure B-19 | Overall Industrial Baseline Projection by Segment (MWh)         | B-10 |
| Figure B-20 | California Industrial Baseline Projection by Segment (MWh)      | B-11 |
| Figure B-21 | Idaho Industrial Baseline Projection by Segment (MWh)           | B-11 |
| Figure B-22 | Utah Industrial Baseline Projection by Segment (MWh)            | B-12 |
| Figure B-23 | Washington Industrial Baseline Projection by Segment (MWh)      | B-12 |
| Figure B-24 | Wyoming Industrial Baseline Projection by Segment (MWh)         | B-13 |
| Figure B-25 | Overall Irrigation Baseline Projection by Segment (MWh)         | B-13 |
| Figure B-26 | California Irrigation Baseline Projection by Segment (MWh)      | B-14 |
| Figure B-27 | Idaho Irrigation Baseline Projection by Segment (MWh)           | B-14 |
| Figure B-28 | Utah Irrigation Baseline Projection by Segment (MWh)            | B-15 |
| Figure B-29 | Washington Irrigation Baseline Projection by Segment (MWh)      | B-15 |
| Figure B-30 | Wyoming Irrigation Baseline Projection by Segment (MWh)         | B-16 |
| Figure B-31 | Overall Street Lighting Baseline Projection by Segment (MWh)    | B-16 |
| Figure B-32 | California Street Lighting Baseline Projection by Segment (MWh) | B-17 |
| Figure B-33 | Idaho Street Lighting Baseline Projection by Segment (MWh)      | B-17 |
| Figure B-34 | Utah Street Lighting Baseline Projection by Segment (MWh)       | B-18 |
| Figure B-35 | Washington Street Lighting Baseline Projection by Segment (MWh) | B-18 |
| Figure B-36 | Wyoming Street Lighting Baseline Projection by Segment (MWh)    | B-19 |
| Figure B-37 | California Residential Baseline Projection by Segment, 2038     | B-19 |
| Figure B-38 | Idaho Residential Baseline Projection by Segment, 2038          | B-20 |
| Figure B-39 | Utah Residential Baseline Projection by Segment, 2038           | B-20 |
| Figure B-40 | Washington Residential Baseline Projection by Segment, 2038     | B-21 |
| Figure B-41 | Wyoming Residential Baseline Projection by Segment, 2038        | B-21 |
| Figure B-42 | California Commercial Baseline Projection by Segment, 2038      | B-22 |