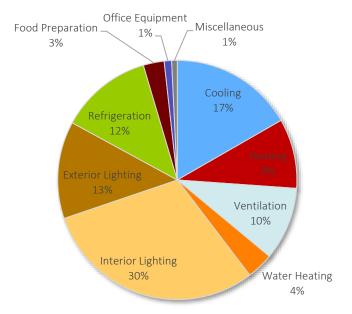

## LIST OF FIGURES

| Figure B-1  | Overall Baseline Projection by Sector (MWh)                     | B-1  |
|-------------|-----------------------------------------------------------------|------|
| Figure B-2  | California Baseline Projection by Sector (MWh)                  | B-2  |
| Figure B-3  | Idaho Baseline Projection by Sector (MWh)                       | B-2  |
| Figure B-4  | Utah Baseline Projection by Sector (MWh)                        | В-3  |
| Figure B-5  | Washington Baseline Projection by Sector (MWh)                  | В-3  |
| Figure B-6  | Wyoming Baseline Projection by Sector (MWh)                     | B-4  |
| Figure B-7  | Overall Residential Baseline Projection by Segment (MWh)        | B-4  |
| Figure B-8  | California Residential Baseline Projection by Segment (MWh)     | B-5  |
| Figure B-9  | Idaho Residential Baseline Projection by Segment (MWh)          | B-5  |
| Figure B-10 | Utah Residential Baseline Projection by Segment (MWh)           | В-6  |
| Figure B-11 | Washington Residential Baseline Projection by Segment (MWh)     | В-6  |
| Figure B-12 | Wyoming Residential Baseline Projection by Segment (MWh)        | В-7  |
| Figure B-13 | Overall Commercial Baseline Projection by Segment (MWh)         | В-7  |
| Figure B-14 | California Commercial Baseline Projection by Segment (MWh)      | В-8  |
| Figure B-15 | Idaho Commercial Baseline Projection by Segment (MWh)           | В-8  |
| Figure B-16 | Utah Commercial Baseline Projection by Segment (MWh)            | В-9  |
| Figure B-17 | Washington Commercial Baseline Projection by Segment (MWh)      | В-9  |
| Figure B-18 | Wyoming Commercial Baseline Projection by Segment (MWh)         | B-10 |
| Figure B-19 | Overall Industrial Baseline Projection by Segment (MWh)         | B-10 |
| Figure B-20 | California Industrial Baseline Projection by Segment (MWh)      | B-11 |
| Figure B-21 | Idaho Industrial Baseline Projection by Segment (MWh)           | B-11 |
| Figure B-22 | Utah Industrial Baseline Projection by Segment (MWh)            | B-12 |
| Figure B-23 | Washington Industrial Baseline Projection by Segment (MWh)      | B-12 |
| Figure B-24 | Wyoming Industrial Baseline Projection by Segment (MWh)         | B-13 |
| Figure B-25 | Overall Irrigation Baseline Projection by Segment (MWh)         | B-13 |
| Figure B-26 | California Irrigation Baseline Projection by Segment (MWh)      | B-14 |
| Figure B-27 | Idaho Irrigation Baseline Projection by Segment (MWh)           | B-14 |
| Figure B-28 | Utah Irrigation Baseline Projection by Segment (MWh)            | B-15 |
| Figure B-29 | Washington Irrigation Baseline Projection by Segment (MWh)      | B-15 |
| Figure B-30 | Wyoming Irrigation Baseline Projection by Segment (MWh)         | B-16 |
| Figure B-31 | Overall Street Lighting Baseline Projection by Segment (MWh)    | B-16 |
| Figure B-32 | California Street Lighting Baseline Projection by Segment (MWh) | B-17 |
| Figure B-33 | Idaho Street Lighting Baseline Projection by Segment (MWh)      | B-17 |
| Figure B-34 | Utah Street Lighting Baseline Projection by Segment (MWh)       | B-18 |
| Figure B-35 | Washington Street Lighting Baseline Projection by Segment (MWh) | B-18 |
| Figure B-36 | Wyoming Street Lighting Baseline Projection by Segment (MWh)    | B-19 |
| Figure B-37 | California Residential Baseline Projection by Segment, 2038     | B-19 |
| Figure B-38 | Idaho Residential Baseline Projection by Segment, 2038          | B-20 |
| Figure B-39 | Utah Residential Baseline Projection by Segment, 2038           | B-20 |
| Figure B-40 | Washington Residential Baseline Projection by Segment, 2038     | B-21 |
| Figure B-41 | Wyoming Residential Baseline Projection by Segment, 2038        | B-21 |
| Figure B-42 | California Commercial Baseline Projection by Segment, 2038      | B-22 |