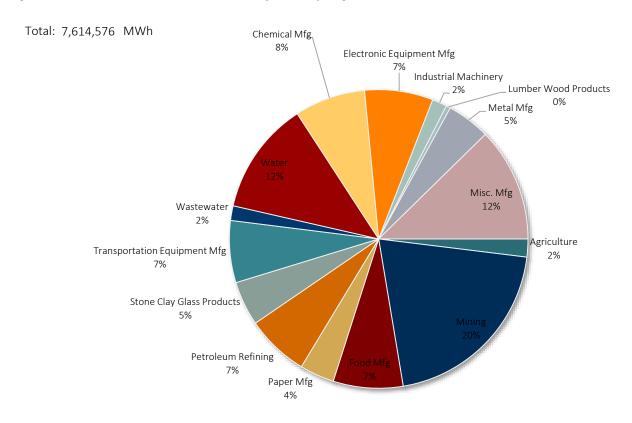

## LIST OF FIGURES

| Figure B-1  | Overall Baseline Projection by Sector (MWh)                     | B-1  |
|-------------|-----------------------------------------------------------------|------|
| Figure B-2  | California Baseline Projection by Sector (MWh)                  | B-2  |
| Figure B-3  | Idaho Baseline Projection by Sector (MWh)                       | B-2  |
| Figure B-4  | Utah Baseline Projection by Sector (MWh)                        | В-3  |
| Figure B-5  | Washington Baseline Projection by Sector (MWh)                  | В-3  |
| Figure B-6  | Wyoming Baseline Projection by Sector (MWh)                     | B-4  |
| Figure B-7  | Overall Residential Baseline Projection by Segment (MWh)        | B-4  |
| Figure B-8  | California Residential Baseline Projection by Segment (MWh)     | B-5  |
| Figure B-9  | Idaho Residential Baseline Projection by Segment (MWh)          | B-5  |
| Figure B-10 | Utah Residential Baseline Projection by Segment (MWh)           | В-6  |
| Figure B-11 | Washington Residential Baseline Projection by Segment (MWh)     | В-6  |
| Figure B-12 | Wyoming Residential Baseline Projection by Segment (MWh)        | В-7  |
| Figure B-13 | Overall Commercial Baseline Projection by Segment (MWh)         | В-7  |
| Figure B-14 | California Commercial Baseline Projection by Segment (MWh)      | В-8  |
| Figure B-15 | Idaho Commercial Baseline Projection by Segment (MWh)           | В-8  |
| Figure B-16 | Utah Commercial Baseline Projection by Segment (MWh)            | В-9  |
| Figure B-17 | Washington Commercial Baseline Projection by Segment (MWh)      | В-9  |
| Figure B-18 | Wyoming Commercial Baseline Projection by Segment (MWh)         | B-10 |
| Figure B-19 | Overall Industrial Baseline Projection by Segment (MWh)         | B-10 |
| Figure B-20 | California Industrial Baseline Projection by Segment (MWh)      | B-11 |
| Figure B-21 | Idaho Industrial Baseline Projection by Segment (MWh)           | B-11 |
| Figure B-22 | Utah Industrial Baseline Projection by Segment (MWh)            | B-12 |
| Figure B-23 | Washington Industrial Baseline Projection by Segment (MWh)      | B-12 |
| Figure B-24 | Wyoming Industrial Baseline Projection by Segment (MWh)         | B-13 |
| Figure B-25 | Overall Irrigation Baseline Projection by Segment (MWh)         | B-13 |
| Figure B-26 | California Irrigation Baseline Projection by Segment (MWh)      | B-14 |
| Figure B-27 | Idaho Irrigation Baseline Projection by Segment (MWh)           | B-14 |
| Figure B-28 | Utah Irrigation Baseline Projection by Segment (MWh)            | B-15 |
| Figure B-29 | Washington Irrigation Baseline Projection by Segment (MWh)      | B-15 |
| Figure B-30 | Wyoming Irrigation Baseline Projection by Segment (MWh)         | B-16 |
| Figure B-31 | Overall Street Lighting Baseline Projection by Segment (MWh)    | B-16 |
| Figure B-32 | California Street Lighting Baseline Projection by Segment (MWh) | B-17 |
| Figure B-33 | Idaho Street Lighting Baseline Projection by Segment (MWh)      | B-17 |
| Figure B-34 | Utah Street Lighting Baseline Projection by Segment (MWh)       | B-18 |
| Figure B-35 | Washington Street Lighting Baseline Projection by Segment (MWh) | B-18 |
| Figure B-36 | Wyoming Street Lighting Baseline Projection by Segment (MWh)    | B-19 |
| Figure B-37 | California Residential Baseline Projection by Segment, 2038     | B-19 |
| Figure B-38 | Idaho Residential Baseline Projection by Segment, 2038          | B-20 |
| Figure B-39 | Utah Residential Baseline Projection by Segment, 2038           | B-20 |
| Figure B-40 | Washington Residential Baseline Projection by Segment, 2038     | B-21 |
| Figure B-41 | Wyoming Residential Baseline Projection by Segment, 2038        | B-21 |
| Figure B-42 | California Commercial Baseline Projection by Segment, 2038      | B-22 |