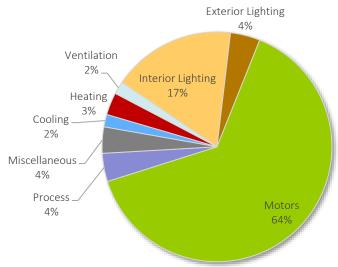

Technical Achievable Potential by End Use, 2038



Figure C-3 Utah Residential Technical Achievable Potential by End Use, 2038





Figure C-4 Washington Residential Technical Achievable Potential by End Use, 2038



Figure C-5 Wyoming Residential Technical Achievable Potential by End Use, 2038





Figure C-6 California Commercial Technical Achievable Potential by End Use, 2038





Figure C-7 Idaho Commercial Technical Achievable Potential by End Use, 2038



Figure C-8 Utah Commercial Technical Achievable Potential by End Use, 2038



Figure C-9 Washington Commercial Technical Achievable Potential by End Use, 2038





Figure C-10 Wyoming Commercial Technical Achievable Potential by End Use, 2038





Figure C-11 California Industrial Technical Achievable Potential by End Use, 2038





Figure C-12 Idaho Industrial Technical Achievable Potential by End Use, 2038





Figure C-13 Utah Industrial Technical Achievable Potential by End Use, 2038

Total: 1,039,868 MWh



Figure C-14 Washington Industrial Technical Achievable Potential by End Use, 2038



Figure C-15 Wyoming Industrial Technical Achievable Potential by End Use, 2038





Figure C-16 California Irrigation Technical Achievable Potential by End Use, 2038

Total: 10,464 MWh



Figure C-17 Idaho Irrigation Technical Achievable Potential by End Use, 2038

Total: 69,311 MWh



Figure C-18 Utah Irrigation Technical Achievable Potential by End Use, 2038

Total: 22,893 MWh



Figure C-19 Washington Irrigation Technical Achievable Potential by End Use, 2038

Total: 17,561 MWh



Figure C-20 Wyoming Irrigation Technical