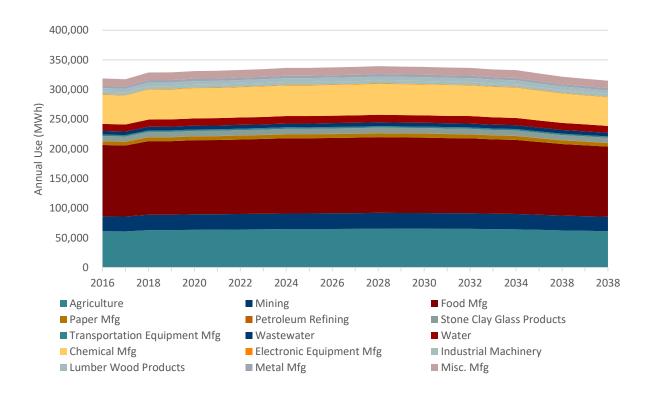

## LIST OF FIGURES

| Figure B-1  | Overall Baseline Projection by Sector (MWh)                     | B-1  |
|-------------|-----------------------------------------------------------------|------|
| Figure B-2  | California Baseline Projection by Sector (MWh)                  | B-2  |
| Figure B-3  | Idaho Baseline Projection by Sector (MWh)                       | B-2  |
| Figure B-4  | Utah Baseline Projection by Sector (MWh)                        | В-3  |
| Figure B-5  | Washington Baseline Projection by Sector (MWh)                  | В-3  |
| Figure B-6  | Wyoming Baseline Projection by Sector (MWh)                     | B-4  |
| Figure B-7  | Overall Residential Baseline Projection by Segment (MWh)        | B-4  |
| Figure B-8  | California Residential Baseline Projection by Segment (MWh)     | B-5  |
| Figure B-9  | Idaho Residential Baseline Projection by Segment (MWh)          | B-5  |
| Figure B-10 | Utah Residential Baseline Projection by Segment (MWh)           | В-6  |
| Figure B-11 | Washington Residential Baseline Projection by Segment (MWh)     | В-6  |
| Figure B-12 | Wyoming Residential Baseline Projection by Segment (MWh)        | В-7  |
| Figure B-13 | Overall Commercial Baseline Projection by Segment (MWh)         | В-7  |
| Figure B-14 | California Commercial Baseline Projection by Segment (MWh)      | В-8  |
| Figure B-15 | Idaho Commercial Baseline Projection by Segment (MWh)           | В-8  |
| Figure B-16 | Utah Commercial Baseline Projection by Segment (MWh)            | В-9  |
| Figure B-17 | Washington Commercial Baseline Projection by Segment (MWh)      | В-9  |
| Figure B-18 | Wyoming Commercial Baseline Projection by Segment (MWh)         | B-10 |
| Figure B-19 | Overall Industrial Baseline Projection by Segment (MWh)         | B-10 |
| Figure B-20 | California Industrial Baseline Projection by Segment (MWh)      | B-11 |
| Figure B-21 | Idaho Industrial Baseline Projection by Segment (MWh)           | B-11 |
| Figure B-22 | Utah Industrial Baseline Projection by Segment (MWh)            | B-12 |
| Figure B-23 | Washington Industrial Baseline Projection by Segment (MWh)      | B-12 |
| Figure B-24 | Wyoming Industrial Baseline Projection by Segment (MWh)         | B-13 |
| Figure B-25 | Overall Irrigation Baseline Projection by Segment (MWh)         | B-13 |
| Figure B-26 | California Irrigation Baseline Projection by Segment (MWh)      | B-14 |
| Figure B-27 | Idaho Irrigation Baseline Projection by Segment (MWh)           | B-14 |
| Figure B-28 | Utah Irrigation Baseline Projection by Segment (MWh)            | B-15 |
| Figure B-29 | Washington Irrigation Baseline Projection by Segment (MWh)      | B-15 |
| Figure B-30 | Wyoming Irrigation Baseline Projection by Segment (MWh)         | B-16 |
| Figure B-31 | Overall Street Lighting Baseline Projection by Segment (MWh)    | B-16 |
| Figure B-32 | California Street Lighting Baseline Projection by Segment (MWh) | B-17 |
| Figure B-33 | Idaho Street Lighting Baseline Projection by Segment (MWh)      | B-17 |
| Figure B-34 | Utah Street Lighting Baseline Projection by Segment (MWh)       | B-18 |
| Figure B-35 | Washington Street Lighting Baseline Projection by Segment (MWh) | B-18 |
| Figure B-36 | Wyoming Street Lighting Baseline Projection by Segment (MWh)    | B-19 |
| Figure B-37 | California Residential Baseline Projection by Segment, 2038     | B-19 |
| Figure B-38 | Idaho Residential Baseline Projection by Segment, 2038          | B-20 |
| Figure B-39 | Utah Residential Baseline Projection by Segment, 2038           | B-20 |
| Figure B-40 | Washington Residential Baseline Projection by Segment, 2038     | B-21 |
| Figure B-41 | Wyoming Residential Baseline Projection by Segment, 2038        | B-21 |
| Figure B-42 | California Commercial Baseline Projection by Segment, 2038      | B-22 |