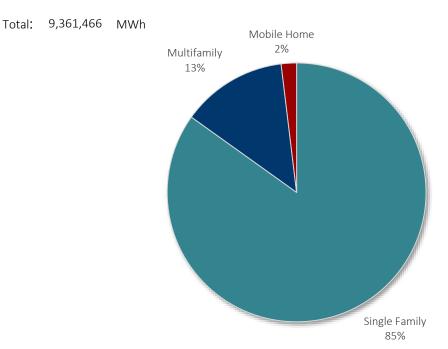

## LIST OF FIGURES

| Figure B-1  | Overall Baseline Projection by Sector (MWh)                     | B-1  |
|-------------|-----------------------------------------------------------------|------|
| Figure B-2  | California Baseline Projection by Sector (MWh)                  | B-2  |
| Figure B-3  | Idaho Baseline Projection by Sector (MWh)                       | B-2  |
| Figure B-4  | Utah Baseline Projection by Sector (MWh)                        | В-3  |
| Figure B-5  | Washington Baseline Projection by Sector (MWh)                  | В-3  |
| Figure B-6  | Wyoming Baseline Projection by Sector (MWh)                     | B-4  |
| Figure B-7  | Overall Residential Baseline Projection by Segment (MWh)        | B-4  |
| Figure B-8  | California Residential Baseline Projection by Segment (MWh)     | B-5  |
| Figure B-9  | Idaho Residential Baseline Projection by Segment (MWh)          | B-5  |
| Figure B-10 | Utah Residential Baseline Projection by Segment (MWh)           | В-6  |
| Figure B-11 | Washington Residential Baseline Projection by Segment (MWh)     | В-6  |
| Figure B-12 | Wyoming Residential Baseline Projection by Segment (MWh)        | В-7  |
| Figure B-13 | Overall Commercial Baseline Projection by Segment (MWh)         | В-7  |
| Figure B-14 | California Commercial Baseline Projection by Segment (MWh)      | В-8  |
| Figure B-15 | Idaho Commercial Baseline Projection by Segment (MWh)           | В-8  |
| Figure B-16 | Utah Commercial Baseline Projection by Segment (MWh)            | В-9  |
| Figure B-17 | Washington Commercial Baseline Projection by Segment (MWh)      | В-9  |
| Figure B-18 | Wyoming Commercial Baseline Projection by Segment (MWh)         | B-10 |
| Figure B-19 | Overall Industrial Baseline Projection by Segment (MWh)         | B-10 |
| Figure B-20 | California Industrial Baseline Projection by Segment (MWh)      | B-11 |
| Figure B-21 | Idaho Industrial Baseline Projection by Segment (MWh)           | B-11 |
| Figure B-22 | Utah Industrial Baseline Projection by Segment (MWh)            | B-12 |
| Figure B-23 | Washington Industrial Baseline Projection by Segment (MWh)      | B-12 |
| Figure B-24 | Wyoming Industrial Baseline Projection by Segment (MWh)         | B-13 |
| Figure B-25 | Overall Irrigation Baseline Projection by Segment (MWh)         | B-13 |
| Figure B-26 | California Irrigation Baseline Projection by Segment (MWh)      | B-14 |
| Figure B-27 | Idaho Irrigation Baseline Projection by Segment (MWh)           | B-14 |
| Figure B-28 | Utah Irrigation Baseline Projection by Segment (MWh)            | B-15 |
| Figure B-29 | Washington Irrigation Baseline Projection by Segment (MWh)      | B-15 |
| Figure B-30 | Wyoming Irrigation Baseline Projection by Segment (MWh)         | B-16 |
| Figure B-31 | Overall Street Lighting Baseline Projection by Segment (MWh)    | B-16 |
| Figure B-32 | California Street Lighting Baseline Projection by Segment (MWh) | B-17 |
| Figure B-33 | Idaho Street Lighting Baseline Projection by Segment (MWh)      | B-17 |
| Figure B-34 | Utah Street Lighting Baseline Projection by Segment (MWh)       | B-18 |
| Figure B-35 | Washington Street Lighting Baseline Projection by Segment (MWh) | B-18 |
| Figure B-36 | Wyoming Street Lighting Baseline Projection by Segment (MWh)    | B-19 |
| Figure B-37 | California Residential Baseline Projection by Segment, 2038     | B-19 |
| Figure B-38 | Idaho Residential Baseline Projection by Segment, 2038          | B-20 |
| Figure B-39 | Utah Residential Baseline Projection by Segment, 2038           | B-20 |
| Figure B-40 | Washington Residential Baseline Projection by Segment, 2038     | B-21 |
| Figure B-41 | Wyoming Residential Baseline Projection by Segment, 2038        | B-21 |
| Figure B-42 | California Commercial Baseline Projection by Segment, 2038      | B-22 |