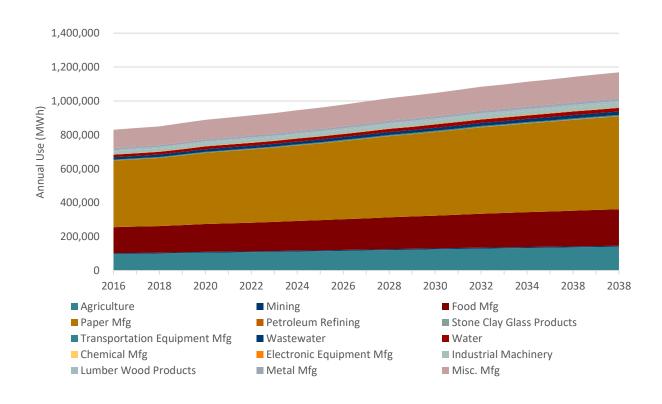

## LIST OF FIGURES

| Figure B-1  | Overall Baseline Projection by Sector (MWh)                     | B-1  |
|-------------|-----------------------------------------------------------------|------|
| Figure B-2  | California Baseline Projection by Sector (MWh)                  | B-2  |
| Figure B-3  | Idaho Baseline Projection by Sector (MWh)                       | B-2  |
| Figure B-4  | Utah Baseline Projection by Sector (MWh)                        | В-3  |
| Figure B-5  | Washington Baseline Projection by Sector (MWh)                  | В-3  |
| Figure B-6  | Wyoming Baseline Projection by Sector (MWh)                     | B-4  |
| Figure B-7  | Overall Residential Baseline Projection by Segment (MWh)        | B-4  |
| Figure B-8  | California Residential Baseline Projection by Segment (MWh)     | B-5  |
| Figure B-9  | Idaho Residential Baseline Projection by Segment (MWh)          | B-5  |
| Figure B-10 | Utah Residential Baseline Projection by Segment (MWh)           | В-6  |
| Figure B-11 | Washington Residential Baseline Projection by Segment (MWh)     | В-6  |
| Figure B-12 | Wyoming Residential Baseline Projection by Segment (MWh)        | В-7  |
| Figure B-13 | Overall Commercial Baseline Projection by Segment (MWh)         | В-7  |
| Figure B-14 | California Commercial Baseline Projection by Segment (MWh)      | В-8  |
| Figure B-15 | Idaho Commercial Baseline Projection by Segment (MWh)           | В-8  |
| Figure B-16 | Utah Commercial Baseline Projection by Segment (MWh)            | В-9  |
| Figure B-17 | Washington Commercial Baseline Projection by Segment (MWh)      | В-9  |
| Figure B-18 | Wyoming Commercial Baseline Projection by Segment (MWh)         | B-10 |
| Figure B-19 | Overall Industrial Baseline Projection by Segment (MWh)         | B-10 |
| Figure B-20 | California Industrial Baseline Projection by Segment (MWh)      | B-11 |
| Figure B-21 | Idaho Industrial Baseline Projection by Segment (MWh)           | B-11 |
| Figure B-22 | Utah Industrial Baseline Projection by Segment (MWh)            | B-12 |
| Figure B-23 | Washington Industrial Baseline Projection by Segment (MWh)      | B-12 |
| Figure B-24 | Wyoming Industrial Baseline Projection by Segment (MWh)         | B-13 |
| Figure B-25 | Overall Irrigation Baseline Projection by Segment (MWh)         | B-13 |
| Figure B-26 | California Irrigation Baseline Projection by Segment (MWh)      | B-14 |
| Figure B-27 | Idaho Irrigation Baseline Projection by Segment (MWh)           | B-14 |
| Figure B-28 | Utah Irrigation Baseline Projection by Segment (MWh)            | B-15 |
| Figure B-29 | Washington Irrigation Baseline Projection by Segment (MWh)      | B-15 |
| Figure B-30 | Wyoming Irrigation Baseline Projection by Segment (MWh)         | B-16 |
| Figure B-31 | Overall Street Lighting Baseline Projection by Segment (MWh)    | B-16 |
| Figure B-32 | California Street Lighting Baseline Projection by Segment (MWh) | B-17 |
| Figure B-33 | Idaho Street Lighting Baseline Projection by Segment (MWh)      | B-17 |
| Figure B-34 | Utah Street Lighting Baseline Projection by Segment (MWh)       | B-18 |
| Figure B-35 | Washington Street Lighting Baseline Projection by Segment (MWh) | B-18 |
| Figure B-36 | Wyoming Street Lighting Baseline Projection by Segment (MWh)    | B-19 |
| Figure B-37 | California Residential Baseline Projection by Segment, 2038     | B-19 |
| Figure B-38 | Idaho Residential Baseline Projection by Segment, 2038          | B-20 |
| Figure B-39 | Utah Residential Baseline Projection by Segment, 2038           | B-20 |
| Figure B-40 | Washington Residential Baseline Projection by Segment, 2038     | B-21 |
| Figure B-41 | Wyoming Residential Baseline Projection by Segment, 2038        | B-21 |
| Figure B-42 | California Commercial Baseline Projection by Segment, 2038      | B-22 |