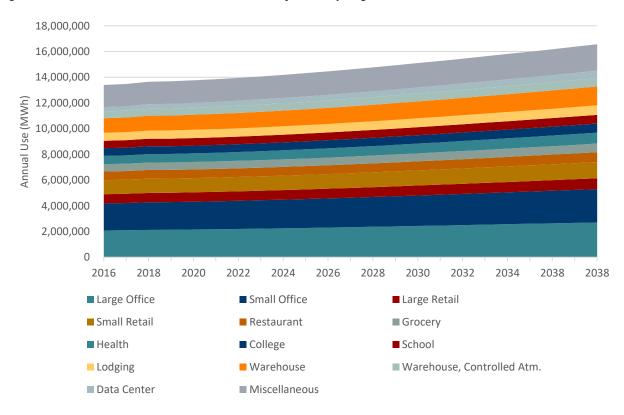

## LIST OF FIGURES

| Figure B-1  | Overall Baseline Projection by Sector (MWh)                     | B-1  |
|-------------|-----------------------------------------------------------------|------|
| Figure B-2  | California Baseline Projection by Sector (MWh)                  | B-2  |
| Figure B-3  | Idaho Baseline Projection by Sector (MWh)                       | B-2  |
| Figure B-4  | Utah Baseline Projection by Sector (MWh)                        | В-3  |
| Figure B-5  | Washington Baseline Projection by Sector (MWh)                  | В-3  |
| Figure B-6  | Wyoming Baseline Projection by Sector (MWh)                     | B-4  |
| Figure B-7  | Overall Residential Baseline Projection by Segment (MWh)        | B-4  |
| Figure B-8  | California Residential Baseline Projection by Segment (MWh)     | B-5  |
| Figure B-9  | Idaho Residential Baseline Projection by Segment (MWh)          | B-5  |
| Figure B-10 | Utah Residential Baseline Projection by Segment (MWh)           | В-6  |
| Figure B-11 | Washington Residential Baseline Projection by Segment (MWh)     | В-6  |
| Figure B-12 | Wyoming Residential Baseline Projection by Segment (MWh)        | В-7  |
| Figure B-13 | Overall Commercial Baseline Projection by Segment (MWh)         | В-7  |
| Figure B-14 | California Commercial Baseline Projection by Segment (MWh)      | В-8  |
| Figure B-15 | Idaho Commercial Baseline Projection by Segment (MWh)           | В-8  |
| Figure B-16 | Utah Commercial Baseline Projection by Segment (MWh)            | В-9  |
| Figure B-17 | Washington Commercial Baseline Projection by Segment (MWh)      | В-9  |
| Figure B-18 | Wyoming Commercial Baseline Projection by Segment (MWh)         | B-10 |
| Figure B-19 | Overall Industrial Baseline Projection by Segment (MWh)         | B-10 |
| Figure B-20 | California Industrial Baseline Projection by Segment (MWh)      | B-11 |
| Figure B-21 | Idaho Industrial Baseline Projection by Segment (MWh)           | B-11 |
| Figure B-22 | Utah Industrial Baseline Projection by Segment (MWh)            | B-12 |
| Figure B-23 | Washington Industrial Baseline Projection by Segment (MWh)      | B-12 |
| Figure B-24 | Wyoming Industrial Baseline Projection by Segment (MWh)         | B-13 |
| Figure B-25 | Overall Irrigation Baseline Projection by Segment (MWh)         | B-13 |
| Figure B-26 | California Irrigation Baseline Projection by Segment (MWh)      | B-14 |
| Figure B-27 | Idaho Irrigation Baseline Projection by Segment (MWh)           | B-14 |
| Figure B-28 | Utah Irrigation Baseline Projection by Segment (MWh)            | B-15 |
| Figure B-29 | Washington Irrigation Baseline Projection by Segment (MWh)      | B-15 |
| Figure B-30 | Wyoming Irrigation Baseline Projection by Segment (MWh)         | B-16 |
| Figure B-31 | Overall Street Lighting Baseline Projection by Segment (MWh)    | B-16 |
| Figure B-32 | California Street Lighting Baseline Projection by Segment (MWh) | B-17 |
| Figure B-33 | Idaho Street Lighting Baseline Projection by Segment (MWh)      | B-17 |
| Figure B-34 | Utah Street Lighting Baseline Projection by Segment (MWh)       | B-18 |
| Figure B-35 | Washington Street Lighting Baseline Projection by Segment (MWh) | B-18 |
| Figure B-36 | Wyoming Street Lighting Baseline Projection by Segment (MWh)    | B-19 |
| Figure B-37 | California Residential Baseline Projection by Segment, 2038     | B-19 |
| Figure B-38 | Idaho Residential Baseline Projection by Segment, 2038          | B-20 |
| Figure B-39 | Utah Residential Baseline Projection by Segment, 2038           | B-20 |
| Figure B-40 | Washington Residential Baseline Projection by Segment, 2038     | B-21 |
| Figure B-41 | Wyoming Residential Baseline Projection by Segment, 2038        | B-21 |
| Figure B-42 | California Commercial Baseline Projection by Segment, 2038      | B-22 |