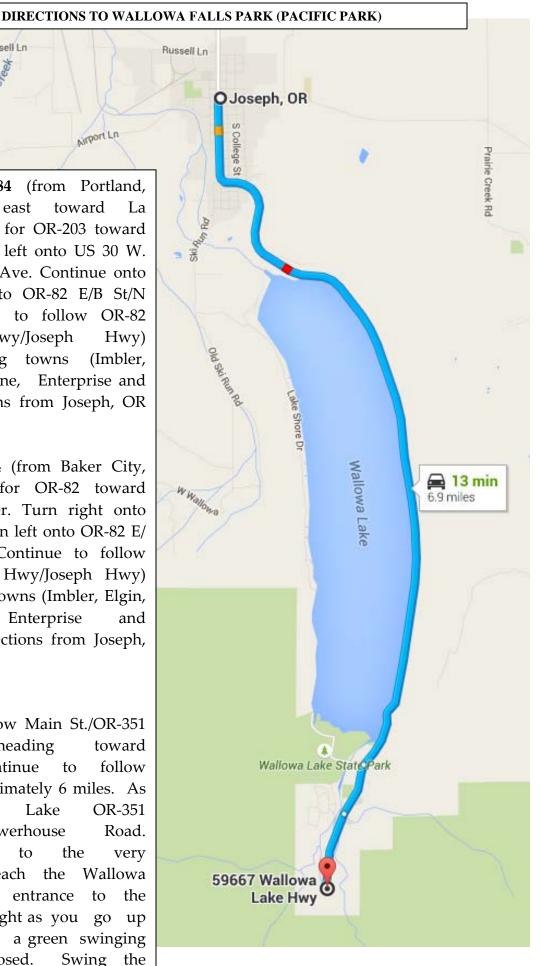

From Joseph, OR: Follow Main St./OR-351 through town heading toward Wallowa Lake. Continue follow to OR-351 S for approximately 6 miles. As you near Wallowa Lake OR-351 becomes OR-351/Powerhouse Road. Follow this road to the very end. When you reach the Wallowa Lake Trailhead, your entrance to park will be to the right as you go up Look for a green swinging the road. gate that is kept closed. Swing the gate open, pull thru, then close the gate.