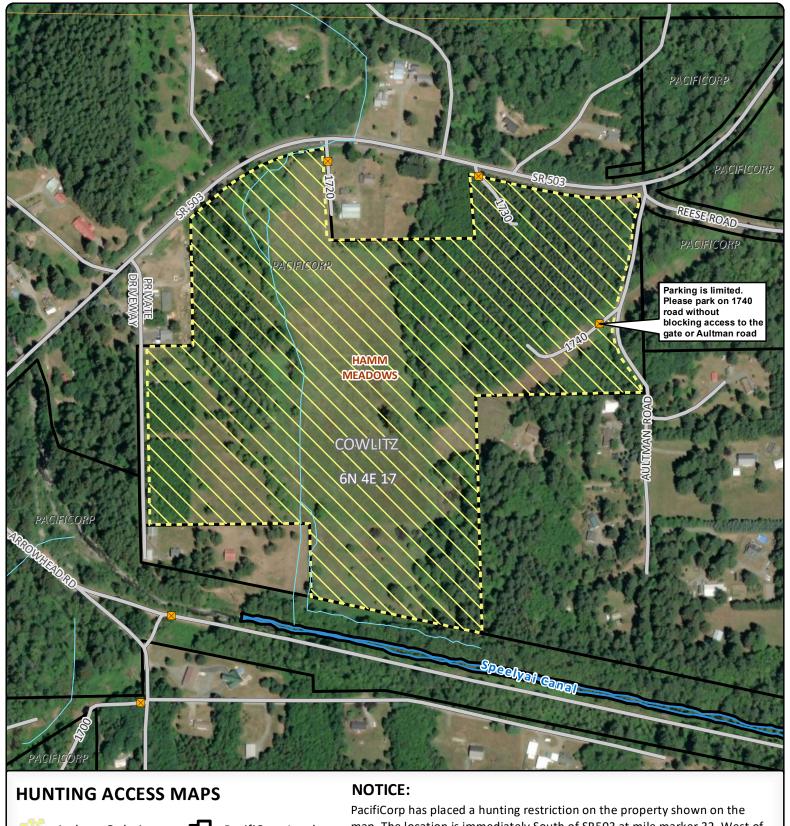

PacifiCorp has placed a hunting restriction on the property shown on the map. The location is immediately South of SR503 at mile marker 32, West of Aultman Rd., North of Speelyai Canal, and East of the private drive located immediately East of Arrowhead Rd. For safety reasons and the close proximity to private residents, a firearm restriction is now in place. This map clearly depicts the boundaries to lands which may now only be hunted with archery equipment. Hunters found hunting with any modern or muzzleloading implements will be charged with 'Unlawful Hunting' under RCW 77.15.435. PacifiCorp makes no representations or warranties as to the accuracy, completeness or fitness for a particular purpose with respect to the information contained in this map.