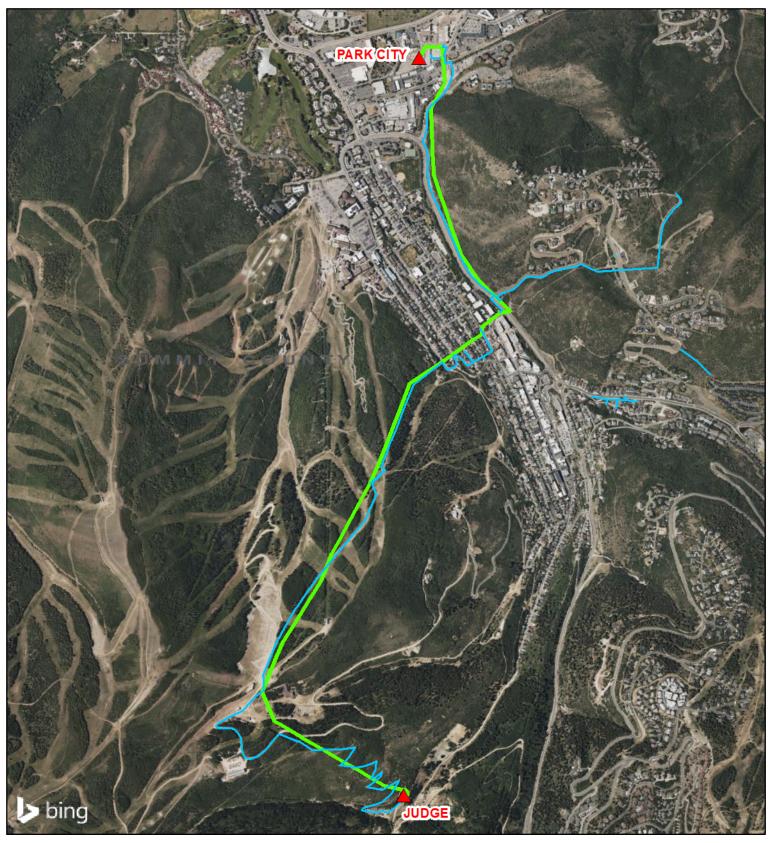

## Park City-Judge 46kV Transmission & New UG Distribution

- New UG Distribution Lines
- Park City-Judge 46kV Transmission Line
- Distribution Substation

PACIFICORP.

GIS SUPPORT SERVICES Solutions Group gisdept@pacificorp.com